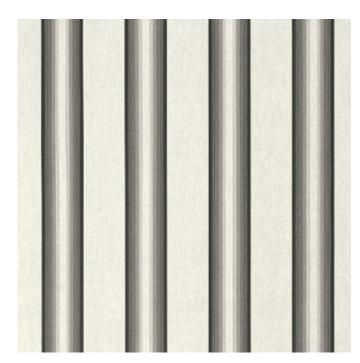

**46" Grey/Black/White** 4799-0000

WIDTH: 46" / 116.84 cm

**REPEAT:** 11.5"

CONTENT: 100% Sunbrella® acrylic

**SELVEDGE POSITION:** Left / Right

**RECOMMENDED USES:** 

Awning

SWATCH SIZE SHOWN ~ 46" x 46"