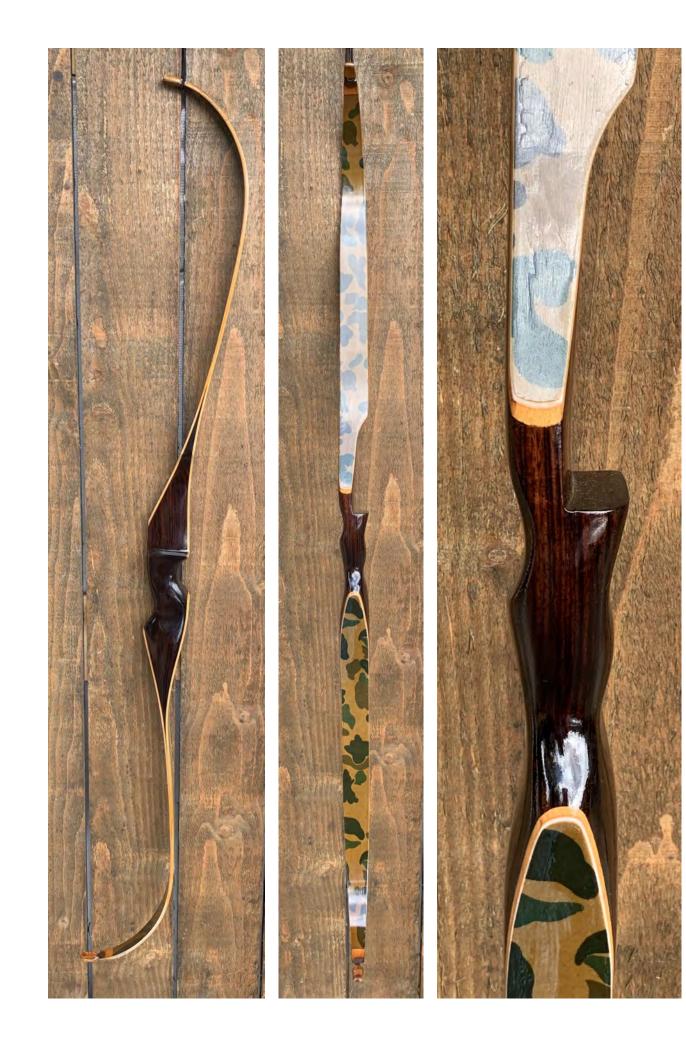

YEAR: 1968 (+/-) MAKE: Stemmler MODEL: Mogul II HAND: Right DRAW WEIGHT: 50# AMO LENGTH: 54" PRICE: \$119.00 SHIPPING & HANDLING: \$19.00 TOTAL COST: \$138.00

**DESCRIPTION:** This is a nice Stemmler Mogul II in very good overall condition. Rosewood riser. The Mogul II hunting bow featured factory camo back limbs and "bark brown" facing limbs. Bow has no delamination; no cracks; limbs are straight. Overlays and tips are in great condition. No drilled holes; No chips, dings or cracks. No stress lines or crazing. Some scratches on the back limbs;. The Stemmler logo decal is in poor condition. The specs are listed on a decal. Overall, this is a really nice bow in excellent condition for its age. This bow sold for \$60 in 66, which translates to \$448 in 2020 inflation adjusted dollars.