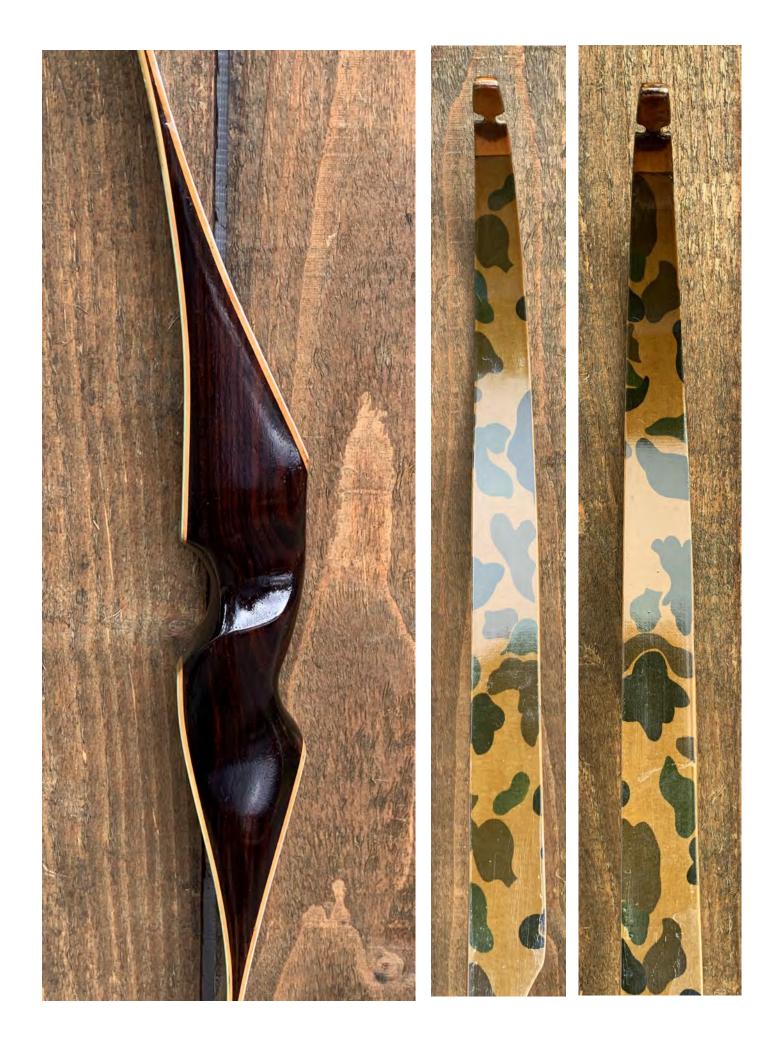

YEAR: 1968 (+/-) MAKE: Stemmler MODEL: Mogul II HAND: Right DRAW WEIGHT: 50# AMO LENGTH: 54" PRICE: \$119.00 SHIPPING & HANDLING: \$19.00 TOTAL COST: \$138.00

**DESCRIPTION:** This is a nice Stemmler Mogul II in very good overall condition. Rosewood riser. The Mogul II hunting bow featured factory camo back limbs and "bark brown" facing limbs. Bow has no delamination; no cracks; limbs are straight. Overlays and tips are in great condition. No drilled holes; No chips, dings or cracks. No stress lines or crazing. Some scratches on the back limbs;. The Stemmler logo decal is in poor condition. The specs are listed on a decal. Overall, this is a really nice bow in excellent condition for its age. This bow sold for \$60 in 66, which translates to \$448 in 2020 inflation adjusted dollars.