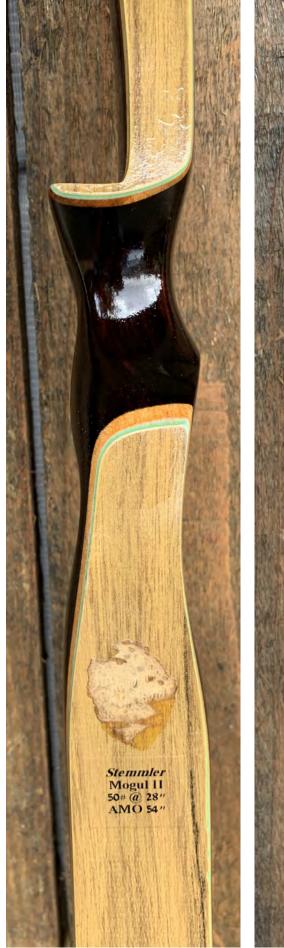

YEAR: 1968 (+/-) MAKE: Stemmler MODEL: Mogul II HAND: Right DRAW WEIGHT: 50# AMO LENGTH: 54" PRICE: \$119.00 SHIPPING & HANDLING: \$19.00 TOTAL COST: \$138.00

**DESCRIPTION:** This is a nice Stemmler Mogul II in very good overall condition. Rosewood riser. The Mogul II hunting bow featured factory camo back limbs and "bark brown" facing limbs. Bow has no delamination; no cracks; limbs are straight. Overlays and tips are in great condition. No drilled holes; No chips, dings or cracks. No stress lines or crazing. Some scratches on the back limbs;. The Stemmler logo decal is in poor condition. The specs are listed on a decal. Overall, this is a really nice bow in excellent condition for its age. This bow sold for \$60 in 66, which translates to \$448 in 2020 inflation adjusted dollars.