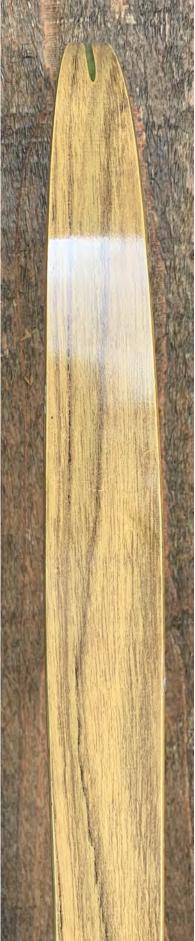

YEAR: 1968 (+/-) MAKE: Stemmler MODEL: Mogul II HAND: Right DRAW WEIGHT: 50# AMO LENGTH: 54" PRICE: \$119.00 SHIPPING & HANDLING: \$19.00 TOTAL COST: \$138.00

**DESCRIPTION:** This is a nice Stemmler Mogul II in very good overall condition. Rosewood riser. The Mogul II hunting bow featured factory camo back limbs and "bark brown" facing limbs. Bow has no delamination; no cracks; limbs are straight. Overlays and tips are in great condition. No drilled holes; No chips, dings or cracks. No stress lines or crazing. Some scratches on the back limbs;. The Stemmler logo decal is in poor condition. The specs are listed on a decal. Overall, this is a really nice bow in excellent condition for its age. This bow sold for \$60 in 66, which translates to \$448 in 2020 inflation adjusted dollars.