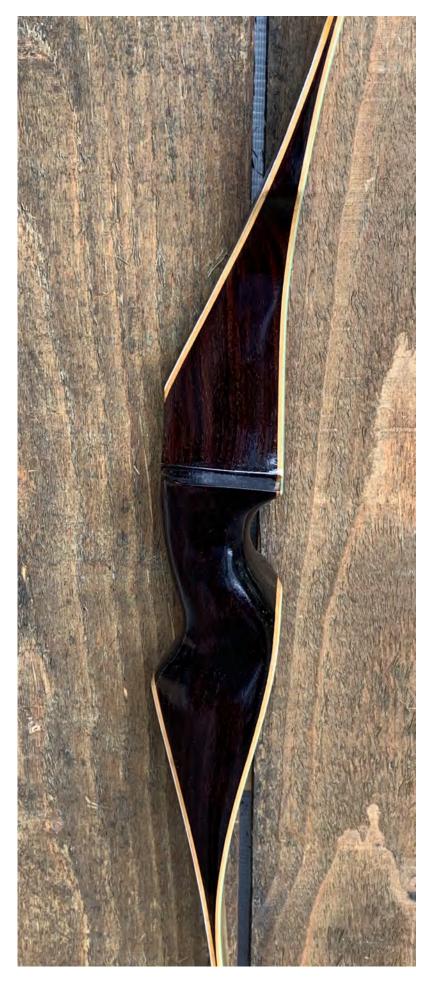

YEAR: 1968 (+/-) MAKE: Stemmler MODEL: Mogul II HAND: Right DRAW WEIGHT: 50# AMO LENGTH: 54" PRICE: \$119.00 SHIPPING & HANDLING: \$19.00 TOTAL COST: \$138.00

**DESCRIPTION:** This is a nice Stemmler Mogul II in very good overall condition. Rosewood riser. The Mogul II hunting bow featured factory camo back limbs and "bark brown" facing limbs. Bow has no delamination; no cracks; limbs are straight. Overlays and tips are in great condition. No drilled holes; No chips, dings or cracks. No stress lines or crazing. Some scratches on the back limbs;. The Stemmler logo decal is in poor condition. The specs are listed on a decal. Overall, this is a really nice bow in excellent condition for its age. This bow sold for \$60 in 66, which translates to \$448 in 2020 inflation adjusted dollars.