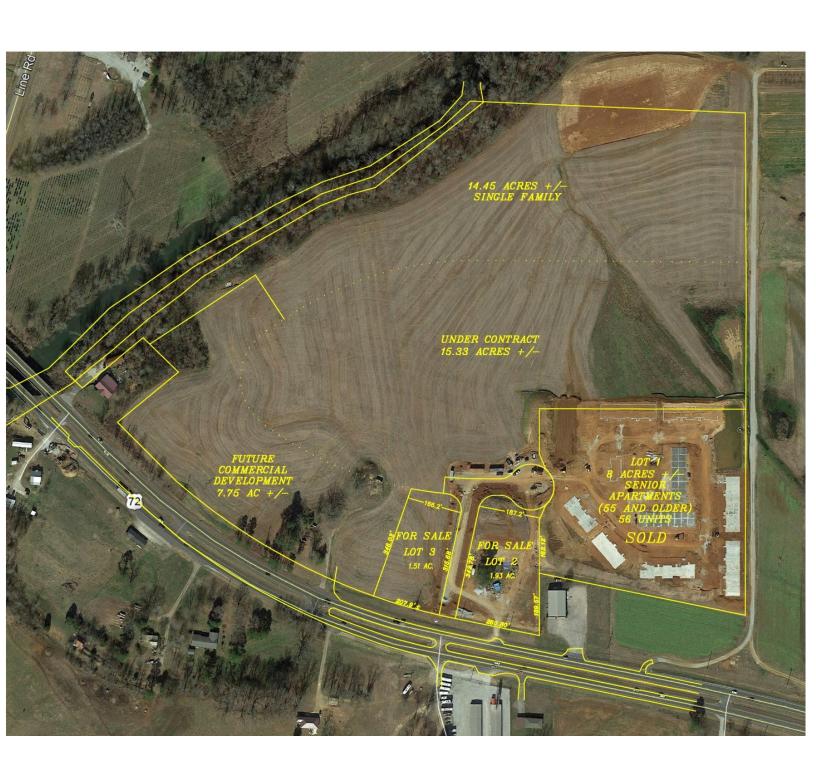

### FOR SALE

- 1.93 acre frontage lot and up to 9.25 acre frontage lot available
- Will subdivide
- Located on the eastern growth corridor of Athens and Limestone County
- Over 1,500 feet of frontage on Hwy 72
- On the "going home" side to Athens, I-65, Rogersville, and Florence.
- 3rd fastest growing county in the State of Alabama
- 3 Mile Median Household Income of \$70,000
- Great site with mixed use potential

## **Hwy 72 Frontage Lots**