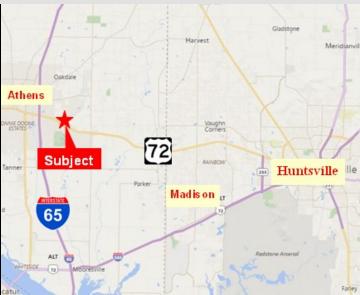

### Athens, Alabama

- 22nd largest city in Alabama out of 454 cities ranked by U.S. Census Bureau.
- Limestone County ranked as 3<sup>rd</sup>fastest growing county in Alabama by U.S. Census Bureau and #66 out of Top 100 nationwide.
- Comprehensive Master Plan for City of Athens identifies significant development opportunities on Hwy 72 due to North Alabama growth and I-65 interstate exchange.
- Serves a 15 mile + delineated trade area including southern Tennessee and travelers along I-65 and Hwy 72.
- Limestone County Median HH income of \$47,000 ranks 4<sup>th</sup> among 67 counties in Alabama.
- Considered to be a "city on the edge" due to its proximity to Huntsville, AL MSA, which has one of the highest median incomes in the Southeast due to its technology centered employment base. Athens, AL provides the community quality of life desired by today's consumer with high paying jobs less than 30 minutes away.