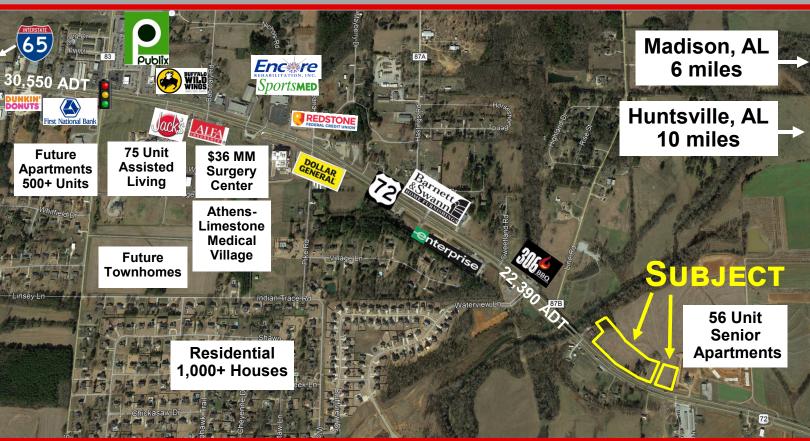

### FOR SALE

- 1.93 acre frontage lot and up to 9.25 acre frontage lot available
- Will subdivide
- Located on the eastern growth corridor of Athens and Limestone County
- Over 1,500 feet of frontage on Hwy 72
- On the "going home" side to Athens, I-65, Rogersville, and Florence.
- 3rd fastest growing county in the State of Alabama
- 3 Mile Median Household Income of \$70,000
- Great site with mixed use potential

## **Hwy 72 Frontage Lots**