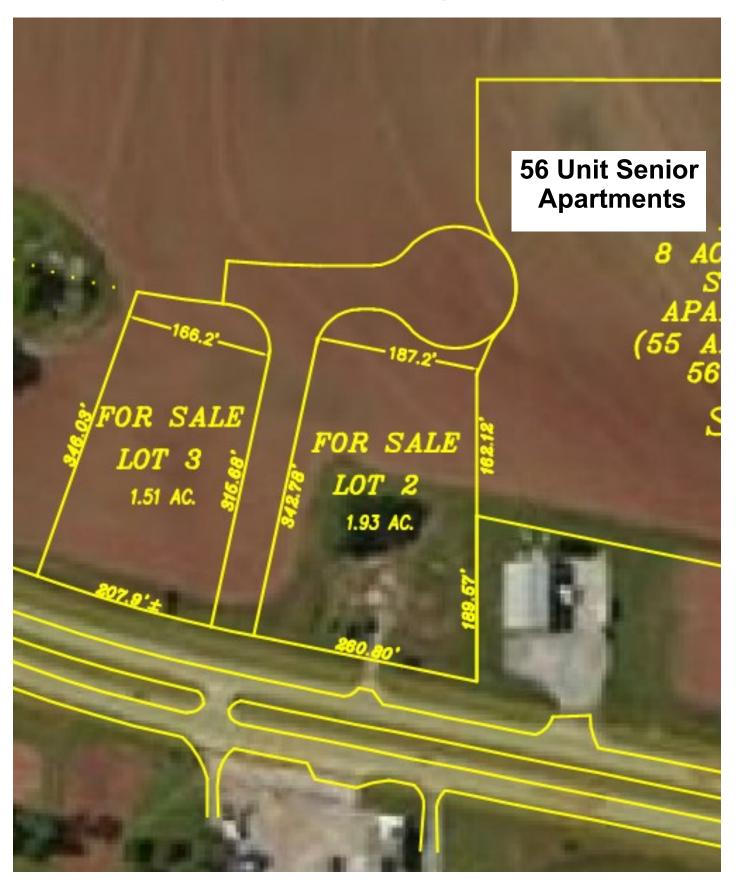

### FOR SALE

- 1.93 acre frontage lot and up to 9.25 acre frontage lot available
- Will subdivide
- Located on the eastern growth corridor of Athens and Limestone County
- Over 1,500 feet of frontage on Hwy 72
- On the "going home" side to Athens, I-65, Rogersville, and Florence.
- 3rd fastest growing county in the State of Alabama
- 3 Mile Median Household Income of \$70,000
- Great site with mixed use potential