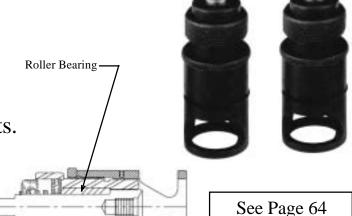

## **Roller Bearing Units**

These new roller bearing units will allow you to use higher RPM's than many standard units.

|   | EDP#  | Price   | Tool Name   |
|---|-------|---------|-------------|
|   | 21227 | \$85.02 | RSC-24 UNIT |
| Ì | 21228 | \$85.02 | RSC-36 UNIT |