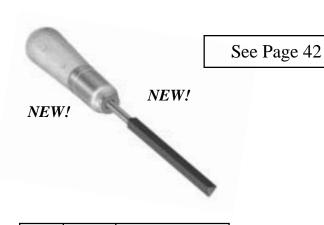

|  | EDP#  | Price   | Tool Name                  |
|--|-------|---------|----------------------------|
|  | 20300 | \$15.00 | MINI-SCRAPER <sup>TM</sup> |

Available upon request

## **Roller Bearing Units**

These new roller bearing units will allow you to use higher RPM's than many standard units.

|   | EDP#  | Price   | Tool Name   |
|---|-------|---------|-------------|
|   | 21227 | \$85.02 | RSC-24 UNIT |
| Ì | 21228 | \$85.02 | RSC-36 UNIT |

Available upon request



**Mini-Scraper** 



Severance

NEW!





## **CNC-K**<sup>TM</sup> **Precision Countersinks**

Our NCK<sup>TM</sup> precision countersinks have improved redesigned fluting. Now they are CNC-K's.

See Pages 53-54, & 87

## **Tube End Forming Cutters**

Our tube end forming cutters have redesigned fluting to make th