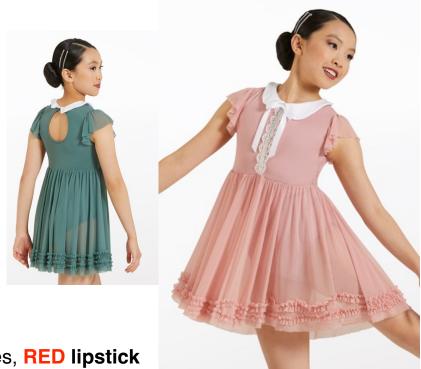

#### **Shoes:**

Tan Jazz

**Hair:** Low pony with hair parted on the LEFT side. No bangs.

#### Make Up:

Black mascara on the top lashes, RED lipstick and pink blush. This basic make up will allow the students face to be seen better on stage under the lights and not look "washed out". Color eye shadow. Whatever you wear for tap/jazz class.