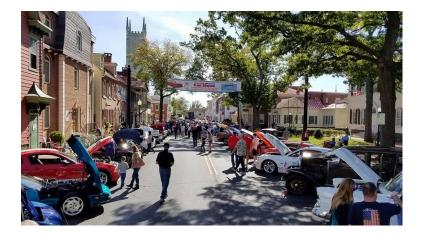

In its 16<sup>th</sup> year, the car show will draw crowds of regional visitors to fill the town for a full day of viewing custom cars, trucks, hotrods, military vehicles and other incredible pieces of mechanical art and history. The event features classic music, activities, food, shopping and more in historic downtown Mount Holly, NJ.