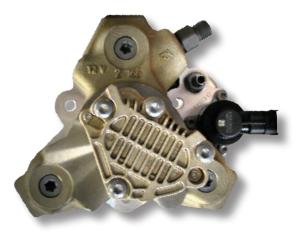

## **Electronic Pumps** and Injectors

| Make                    | Model                                            | Year       | Engine         | High Pressure<br>Reman Pump | Injector Reman<br>Assembly | Notes |
|-------------------------|--------------------------------------------------|------------|----------------|-----------------------------|----------------------------|-------|
| Chevrolet<br>GMC Trucks | 2500HD / 3500<br>Hummer H1<br>Kodiac<br>Top Kick | 2001-2004½ | 6.6L (LB7)     | 0986437303                  | 0986435502                 |       |
|                         |                                                  | 2004½-2005 | 6.6L (LLY)     | 0986437308                  | 0986435504                 |       |
|                         |                                                  | 2006       | 6.6L (LBZ)     | 0986437332                  | 0986435521                 |       |
|                         |                                                  | 2007-2010  | 6.6L (LLM/LBZ) | 0986437332                  | 0986435520                 |       |
| Dodge Trucks            | Cab Chassis                                      | 2007-2008  | 6.7L (All)     | 0986437334                  | 0986435519                 |       |
|                         | Ram                                              | 2003-2004½ | 5.9L (All)     | 0986437304                  | 0986435503                 |       |
|                         |                                                  | 2004½-2007 | 5.9L (All)     | 0986437304                  | 0986435505                 |       |
|                         | Ram Pick-up                                      | 2007-2010  | 6.7L (All)     | 0986437334                  | 0986435518                 |       |