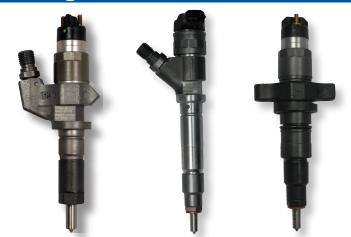

## **Electronic Pumps** and Injectors

| Make                    | Model                                            | Year       | Engine         | High Pressure<br>Reman Pump | Injector Reman<br>Assembly | Notes |
|-------------------------|--------------------------------------------------|------------|----------------|-----------------------------|----------------------------|-------|
| Chevrolet<br>GMC Trucks | 2500HD / 3500<br>Hummer H1<br>Kodiac<br>Top Kick | 2001-2004½ | 6.6L (LB7)     | 0986437303                  | 0986435502                 |       |
|                         |                                                  | 2004½-2005 | 6.6L (LLY)     | 0986437308                  | 0986435504                 |       |
|                         |                                                  | 2006       | 6.6L (LBZ)     | 0986437332                  | 0986435521                 |       |
|                         |                                                  | 2007-2010  | 6.6L (LLM/LBZ) | 0986437332                  | 0986435520                 |       |
| Dodge Trucks            | Cab Chassis                                      | 2007-2008  | 6.7L (All)     | 0986437334                  | 0986435519                 |       |
|                         | Ram                                              | 2003-2004½ | 5.9L (All)     | 0986437304                  | 0986435503                 |       |
|                         |                                                  | 2004½-2007 | 5.9L (All)     | 0986437304                  | 0986435505                 |       |
|                         | Ram Pick-up                                      | 2007-2010  | 6.7L (All)     | 0986437334                  | 0986435518                 |       |