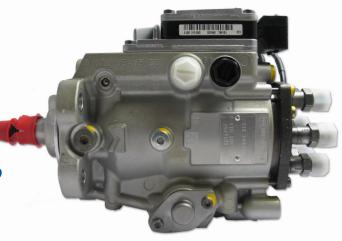

## BOSCH Dodge 5.9L Fuel Injection Pump

Dodge Cummins 5.9L & Cummins Mid-range 1998.5 - 2002 VP44 Fuel Injection Pumps, Injectors, Turbos & More

**Contact Miller Diesel With Engine S/N For Your Application** 