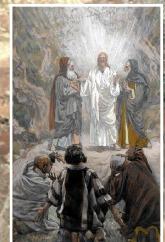

It was on Mt. Hermon that some Bible Scholars believe that it was the Mountain of the Transfiguration. This is when Jesus took Peter and the Sons of Thunder, James and John.

The Gates of Hell

The 120 Watchers
Mount Hermon

## Mt. of Tranfiguration?

If the Transfiguration of Jesus took place on Mt.
Hermon, it would by very symbolic of a gesture. This
would imply the Jesus as the 2nd Adam, the 'God-Man'
came to reclaim the rebel territory of the Watchers. This
stop in the ministry itinerary also served to give Lucifer
and his 'Gates' or portal notice that they would not
prevail over the Church and Church Age. Also as
Caesarea Philippi was built upon the 'rock' of Pan,
Christ promised to build the Church upon
Himself, the Rock. Anyone

Himself, the Church upon Himself, the Rock. Anyone confessing the same as Peter did that Jesus is the only true GOD would be used to build this 'city on a hill', the coming New rusalem a Bride