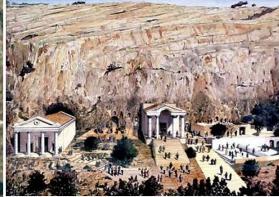

33°33′ N

**33<sup>0</sup>33′** 48.13′′N

33°33′ <mark>57.76</mark> ′′E

elev: ~<mark>9200</mark> ft max

Caesarea Phillip was in the northern part of Israel in the Golan Height. It was the domain of the tribe of Dan and it is the source of the River Jordan.

**Elevation: 3300 ft** 

Image © 2016 Digital Globe Image © 2016 CNES / Astrum