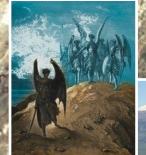

The purpose of this illustration is to depict the place in Caesarea Philippi where the ancient Sanctuary to Pan stood. According to Jesus who ministered there with His Disciples, it was the Gates of Hell. The god Pan was the personification of the sexual powers of Lucifer. The city was said to have been built on tom of the rock formation at the base of Mt. Hermon. This mount was the place that according to book of Enoch, the 120 Watchers descended who left their 1st Estate to mate with human women for the explicit purpose of thwarting YHVH"s plan to redeem Humanity.

It was on Mt. Hermon that some Bible Scholars believe that it was the Mountain of the Transfiguration. This is when Jesus took Peter and the Sons of Thunder, James and John.

The Gates of Hell

The 120 Watchers
Mount Hermon