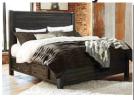

#### B208 – Harmony

- Deep black finish with subtle golden brown undertones
- Tall eight drawer dresser with two curved top drawers
- Post framed side construction and wide swooping base rails
- Upholstered black faux leather panels with welt detail on bed & mirror
- Beds available: King Bed (76/78)

| King HB (78/B100-66)  |
|-----------------------|
| Queen Bed (74/77)     |
| Queen HB (77/B100-31) |
| Full HB (77/B100-21)  |