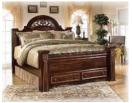

sh over replicated oak grain with an authentic touch
  - Accented with handles in a brushed nickel finish with black hang up
  - Group offers lingerie/narrow chest as a storage option
  - Panel bed can be set up with or without storage
  - Large scaled bed option features a crossbuck design
- Drawer interiors lined with faux linen laminate for a clean, finished look
- Slim profile dual USB charger located on back of night stand top
- Beds available: King Panel w/FB Storage (56S/58/95/B100-14) No box spring King Panel Bed (56/58/97)

King Panel Bed (56/58/97) King/Cal King Panel HB (58/B100-66) King Crossbuck Bed (156/158/197) Q Panel w/FB Storage (54S/57/95/B100-13) No box spring Queen Panel Bed (54/57/96) Queen Panel HB (57/B100-31) Queen Crossbuck Bed (154/157/196)

### B347 – Gabriela



- Deep red finish with replicated mahogany grain
- Richly finished beads, carvings, and rope details throughout the collection
- Enormous poster bed with optional footboard storage
- Fluted bun style feet support the case pieces
- Dresser includes 12 drawers and stepped out middle section
  - Beds available: King Poster Bed (66/68/99)

King Poster Bed w/FB Storage (66S/68/70/99) King Poster HB (68/B100-66) Queen Poster Bed (64/67/98) Queen Poster Bed w/FB Storage (50/64S/67/98) Queen Poster HB (67/B100-31)

#### B351 – Dreamur

| • | Glitzy contemporary group in a light champagne finish             |
|---|-------------------------------------------------------------------|
|   | Discussed a state to a discussion in a stimula finish using 2D as |

- Diamond pattern top drawers in a stippl