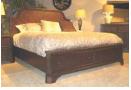

### B251 – Juararo

- Vintage casual group in an aged brown rough sawn finish over replicated oak grain that gives it a reclaimed wood look
- Large scaled pieces feature case pilasters and thick bed posts
- 43" tall dresser features door and drawer storage
- Media chest has shelf that can be replaced with LED fireplace insert
- Substantial sized warm pewter color drawer handles
- Youth dresser and king and queen beds also available (see youth section)
- Beds available: King Poster Bed (66/68/99)

| I | King Poster Bed w/ FB Storage (66S/68/70/99)<br>King Panel Bed (56/58/99)<br>King/Cal King Panel HB (58/B100-66)<br>Cal King Poster Bed (66/68/94)<br>Cal King Panel Bed (56/58/94) |
|---|-------------------------------------------------------------------------------------------------------------------------------------------------------------------------------------|
|   | Queen Poster Bed (64/67/98)<br>Queen Poster Bed w/FB Storage (50/64S/67/98)<br>Queen Panel Bed (54/57/98)<br>Queen Panel HB (57/B100-31)                                            |