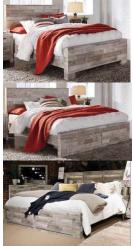

# B200 – Derekson (Benchcraft)

- Rustic butcher block finish over replicated pine grain with authentic touch gives the look of reclaimed wood
- Choice of panel or LED bookcase headboard
- Beds offer footboard and side storage drawers for a total of 6 drawers
- Lingerie/narrow chest offers additional storage option
- Features contemporary handles in an antiqued gunmetal finish
- Slim USB charger located on the back of the night stand tops
- Drawer interiors finished with a replicated linen design
- Twin and full beds also available (see youth section)
- Beds available: Panel Headboard

King w/2 FB Drawers (56S/58/95/B100-14) No box spring King w/6 Drawers (56S/58/60/60/B100-14) No box spring King Panel Bed (56/58/97) King Panel HB (58/B100-66) Queen w/2 FB Drawers (54S/57/95/B100-13) No box spring Queen w/6 Drawers (54S/57/60/60/B100-13) No box spring Queen Panel Bed (54/57/96) Queen Panel HB (57/B100-31) LED Bookcase Headboard King w/2 FB Drawers (56S/69/95/B100-14) No box spring King w/6 Drawers (56S/60/60/69/B100-14) No box spring King BK Bed w/Panel FB (56/69/97) King Bookcase HB (69/B100-66) Queen w/2 FB Drawers (54S/65/95/B100-13) No box spring Queen w/6 Drawers (54S/60/60/65/B100-13) No box spring Queen Bookcase Bed w/Panel FB (54/65/96) Queen Bookcase HB (65/B100-31)