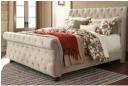

### B070 – Culverbach

|      | Sophisticated                       |
|------|-------------------------------------|
| 2000 | <ul> <li>Finish has sub</li> </ul>  |
|      | <ul> <li>Moldings acros</li> </ul>  |
|      | <ul> <li>Drawer interior</li> </ul> |
|      | <ul> <li>Large satin nic</li> </ul> |
|      | <ul> <li>Headboard leg</li> </ul>   |
|      | <u> </u>                            |

- Sophisticated contemporary group in a soft gray vintage finish
- Finish has subtle pearl effect over replicated cherry grain
- Moldings across headboard give a thick planked look
- Drawer interiors finished with a replicated linen design
- Large satin nickel colored hardware accent case pieces
- Headboard legs have 4 height options to accommodate various mattresses
- Slim profile dual USB charger located on back of night stand top
  - Full bed available (See youth section)
  - Beds available: King Panel Bed (56/58/97)

King/Cal King Panel HB (58/B100-66) Queen Panel Bed (54/57/96) Queen Panel HB (57/B100-31)