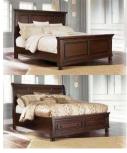

# B693 – Demarlos (Signature Design)



- Traditional bedroom finished with antique white parchment color with the natural beauty of oak veneers allowed to show through
- Stylish microfiber headboard cover is set with a chic nail head trim
- Cases feature canted pilasters set on shaped square tapered legs
  - Traditional metal knobs with a dark aged bronze finish
  - -93 night stand offers pull-out tray and power strip with USB charger in back
- Drawers feature metal ball bearing side glides
- Beds available: HomeStore Exclusive Beds

King Uph Panel Bed (56/58/97) Cal King Uph Panel Bed (56/58/94) Queen Uph Panel Bed (54/57/96) **Non-Exclusive Beds** King Panel Bed (76/78/97) Cal King Panel Bed (76/78/94) Queen Panel Bed (74/77/96)

#### B697 – Porter (Ashley - Millennium - HS Exclusive)



- Classic traditional design features raised panels with burnished edges and picture frame effects
- Made with select cherry veneers and hardwood solids
- Drawers feature metal ball bearing side glides, French/English dovetail construction, felt or cedar linings, and dark bronze color hardware
- Hidden drawers located in dresser and night stand
- Sleigh bed provides two drawers at foot of bed for extra storage
- Beds available: King Panel Bed (56/58/97)

King Storage Bed (76/78/99) No box spring Cal King Panel Bed (56/58/94) Cal King Storage Bed (76/78/95) No box spring Queen Panel Bed (54/57/96) Queen Storage Bed (74/77/98) No box spring

#### **B702 – Masterton (Signature Design)**



- Fully upholstered platform bed in a dark gray woven textured fabric
  - Beds available: King Upholst