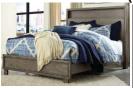

### B211 – Drystan

- Rustic urban group mixes the refined look of assembled reclaimed barn board with industrial accents
- Finish is a replicated woodgrain with burnt orange and teal color accents
- Queen and king panel headboards feature two decorative sconce lights
- Bookcase headboards feature dimming LED light
- Drawers are lined with a faux linen laminate, have side roller glides, and are accented with large scaled dark colored handles
- Optional side storage units feature drawers and open areas that can accommodate 10.5"W x 10.5"D x 11"H cube storage bins
- Lingerie/narrow chest offers additional storage option
- Slim USB charger located on the back of the night stand tops
- Twin and full beds also available (see youth section)
- Beds available: King Panel HB (58/B100-66)

| <br>                                                       |
|------------------------------------------------------------|
| King Panel Bed (56/58/97)                                  |
| King Panel w/Storage FB (56S/58/97) No box spring          |
| King Panel w/1 Storage (56/58/160/B100-14) No box spring   |
| King Panel w/2 Storage (56/58/60/60/B100-14) No box spring |
| King LED Bookcase HB (69/B100-66)                          |
| King LED Bookcase Bed w/Panel FB (56/69/97)                |
| King LED Bookcase w/Storage FB (56S/69/97) No box spring   |
| K LED BK w/1 Storage (56/69/160/B100-14) No box spring     |
| K LED BK w/2 Storage (56/69/60/60/B100-14) No box spring   |
| Queen Panel HB (57/B100-31)                                |
| Queen Panel Bed (54/57/96)                                 |
| Queen Panel w/Storage FB (54S/57/96) No box spring         |
| Q Panel w/1 Storage (54/57/160/B100-13) No box spring      |
| Q Panel w/2 Storage (54/57/60/60/B100-13) No box spring    |
| Queen LED Bookcase HB (65/B100-31)                         |
| Queen LED Bookcase Bed w/Panel FB (54/65/96)               |
| Queen LED BK Bed w/Storage FB (54S/65/96) No box spring    |
| Q LED BK w/1 Storage (54/65/160/B100-13) No box spring     |
| Q LED BK w/2 Storage (54/65/60/60/B100-13) No box spring   |
|                                                            |
|                                                            |