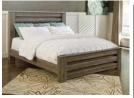

### B211 – Drystan

- Rustic urban group mixes the refined look of assembled reclaimed barn board with industrial accents
- Finish is a replicated woodgrain with burnt orange and teal color accents
- Queen and king panel headboards feature two decorative sconce lights
- Bookcase headboards feature dimming LED light
- Drawers are lined with a faux linen laminate, have side roller glides, and are accented with large scaled dark colored handles
- Optional side storage units feature drawers and open areas that can accommodate 10.5"W x 10.5"D x 11"H cube storage bins
- Lingerie/narrow chest offers additional storage option
- Slim USB charger located on the back of the night stand tops
- Twin and full beds also available (see youth section)
- Beds available: King Panel HB (58/B100-66)

| <br>                                                       |
|------------------------------------------------------------|
| King Panel Bed (56/58/97)                                  |
| King Panel w/Storage FB (56S/58/97) No box spring          |
| King Panel w/1 Storage (56/58/160/B100-14) No box spring   |
| King Panel w/2 Storage (56/58/60/60/B100-14) No box spring |
| King LED Bookcase HB (69/B100-66)                          |
| King LED Bookcase Bed w/Panel FB (56/69/97)                |
| King LED Bookcase w/Storage FB (56S/69/97) No box spring   |
| K LED BK w/1 Storage (56/69/160/B100-14) No box spring     |
| K LED BK w/2 Storage (56/69/60/60/B100-14) No box spring   |
| Queen Panel HB (57/B100-31)                                |
| Queen Panel Bed (54/57/96)                                 |
| Queen Panel w/Storage FB (54S/57/96) No box spring         |
| Q Panel w/1 Storage (54/57/160/B100-13) No box spring      |
| Q Panel w/2 Storage (54/57/60/60/B100-13) No box spring    |
| Queen LED Bookcase HB (65/B100-31)                         |
| Queen LED Bookcase Bed w/Panel FB (54/65/96)               |
| Queen LED BK Bed w/Storage FB (54S/65/96) No box spring    |
| Q LED BK w/1 Storage (54/65/160/B100-13) No box spring     |
| Q LED BK w/2 Storage (54/65/60/60/B100-13) No box spring   |
|                                                            |
|                                                            |