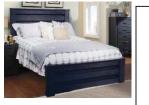

#### B208 – Harmony

- Deep black finish with subtle golden brown undertones
- Tall eight drawer dresser with two curved top drawers
- Post framed side construction and wide swooping base rails
- Upholstered black faux leather panels with welt detail on bed & mirror
- Beds available: King Bed (76/78)

| King HB (78/B100-66)  |
|-----------------------|
| Queen Bed (74/77)     |
| Queen HB (77/B100-31) |
| Full HB (77/B100-21)  |