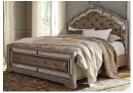

### B104 – Constellations

- Deep glossy black finish with glossy faux marble tops
- Detailed scroll/leaf appliqués tipped with satin nickel color
- Striking detailed molding above the drawers on all case pieces
  - Traditionally detailed satin nickel handles
- Beds available: King Poster Bed (66/68/99)