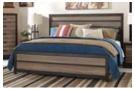

### B211 – Drystan

- Rustic urban group mixes the refined look of assembled reclaimed barn board with industrial accents
- Finish is a replicated woodgrain with burnt orange and teal color accents
- Queen and king panel headboards feature two decorative sconce lights
- Bookcase headboards feature dimming LED light
- Drawers are lined with a faux linen laminate, have side roller glides, and are accented with large scaled dark colored handles
- Optional side storage units feature drawers and open areas that can accommodate 10.5"W x 10.5"D x 11"H cube storage bins
- Lingerie/narrow chest offers additional storage option
- Slim USB charger located on the back of the night stand tops
- Twin and full beds also available (see youth section)
- Beds available: King Panel HB (58/B100-66)

| <br>                                                       |
|------------------------------------------------------------|
| King Panel Bed (56/58/97)                                  |
| King Panel w/Storage FB (56S/58/97) No box spring          |
| King Panel w/1 Storage (56/58/160/B100-14) No box spring   |
| King Panel w/2 Storage (56/58/60/60/B100-14) No box spring |
| King LED Bookcase HB (69/B100-66)                          |
| King LED Bookcase Bed w/Panel FB (56/69/97)                |
| King LED Bookcase w/Storage FB (56S/69/97) No box spring   |
| K LED BK w/1 Storage (56/69/160/B100-14) No box spring     |
| K LED BK w/2 Storage (56/69/60/60/B100-14) No box spring   |
| Queen Panel HB (57/B100-31)                                |
| Queen Panel Bed (54/57/96)                                 |
| Queen Panel w/Storage FB (54S/57/96) No box spring         |
| Q Panel w/1 Storage (54/57/160/B100-13) No box spring      |
| Q Panel w/2 Storage (54/57/60/60/B100-13) No box spring    |
| Queen LED Bookcase HB (65/B100-31)                         |
| Queen LED Bookcase Bed w/Panel FB (54/65/96)               |
| Queen LED BK Bed w/Storage FB (54S/65/96) No box spring    |
| Q LED BK w/1 Storage (54/65/160/B100-13) No box spring     |
| Q LED BK w/2 Storage (54/65/60/60/B100-13) No box spring   |
|                                                            |
|                                                            |