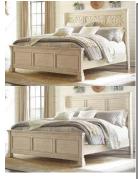

### B139 – Bostwick Shoals

- Casual cottage design in a solid white finish
- Drawers accented with dark pewter color knobs for a more urban look
- Scalloped top and base moldings add dimensional flare to case pieces
- Twin and full beds also available (see youth section)
- Beds available: King Panel Bed (56/58/97)

King/Cal King HB (58/B100-66) Queen w/FB Storage (54S/57/95/B100-13) No box spring Queen Panel Bed (54/57/96) Queen HB (57/B100-31)