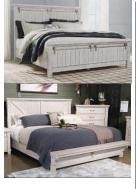

### B070 – Culverbach

|      | Sophisticated                       |
|------|-------------------------------------|
| 2000 | <ul> <li>Finish has sub</li> </ul>  |
|      | <ul> <li>Moldings acros</li> </ul>  |
|      | <ul> <li>Drawer interior</li> </ul> |
|      | <ul> <li>Large satin nic</li> </ul> |
|      | <ul> <li>Headboard leg</li> </ul>   |
|      | <u> </u>                            |

- Sophisticated contemporary group in a soft gray vintage finish
- Finish has subtle pearl effect over replicated cherry grain
- Moldings across headboard give a thick planked look
- Drawer interiors finished with a replicated linen design
- Large satin nickel colored hardware accent case pieces
- Headboard legs have 4 height options to accommodate various mattresses
- Slim profile dual USB charger located on back of night stand top
  - Full bed available (See youth section)
  - Beds available: King Panel Bed (56/58/97)

King/Cal King Panel HB (58/B100-66) Queen Panel Bed (54/57/96) Queen Panel HB (57/B100-31)