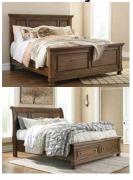

### B070 – Culverbach

|      | Sophisticated                       |
|------|-------------------------------------|
| 2000 | <ul> <li>Finish has sub</li> </ul>  |
|      | <ul> <li>Moldings acros</li> </ul>  |
|      | <ul> <li>Drawer interior</li> </ul> |
|      | <ul> <li>Large satin nic</li> </ul> |
|      | <ul> <li>Headboard leg</li> </ul>   |
|      | <u> </u>                            |

- Sophisticated contemporary group in a soft gray vintage finish
- Finish has subtle pearl effect over replicated cherry grain
- Moldings across headboard give a thick planked look
- Drawer interiors finished with a replicated linen design
- Large satin nickel colored hardware accent case pieces
- Headboard legs have 4 height options to accommodate various mattresses
- Slim profile dual USB charger located on back of night stand top
  - Full bed available (See youth section)
  - Beds available: King Panel Bed (56/58/97)

King/Cal King Panel HB (58/B100-66) Queen Panel Bed (54/57/96) Queen Panel HB (57/B100-31)