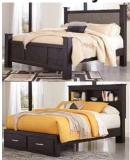

### B070 – Culverbach

|      | Sophisticated                       |
|------|-------------------------------------|
| 2000 | <ul> <li>Finish has sub</li> </ul>  |
|      | <ul> <li>Moldings acros</li> </ul>  |
|      | <ul> <li>Drawer interior</li> </ul> |
|      | <ul> <li>Large satin nic</li> </ul> |
|      | <ul> <li>Headboard leg</li> </ul>   |
|      | <u> </u>                            |

- Sophisticated contemporary group in a soft gray vintage finish
- Finish has subtle pearl effect over replicated cherry grain
- Moldings across headboard give a thick planked look
- Drawer interiors finished with a replicated linen design
- Large satin nickel colored hardware accent case pieces
- Headboard legs have 4 height options to accommodate various mattresses
- Slim profile dual USB charger located on back of night stand top
  - Full bed available (See youth section)
  - Beds available: King Panel Bed (56/58/97)

King/Cal King Panel HB (58/B100-66) Queen Panel Bed (54/57/96) Queen Panel HB (57/B100-31)