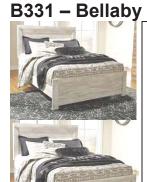

d legs have 4 height options to accommodate various mattresses
- Beds available: King Panel Bed (56/58/97)

King Panel HB (58/B100-66) Queen Panel Bed (54/57/96) Queen Panel HB (57/B100-31) Full Panel HB (57/B100-21)

### B329 – Foxvale (Benchcraft)



- Contemporary group in a dark gray finish over replicated oak grain
- Bookcase headboard offers comfortable upholstered pad
- Cases feature an asymmetrical design and thick faux Carrera marble tops
- Large brushed metal handles add a modern vibe to the group
- Drawer interiors lined with faux linen laminate for a clean, finished look
- Slim profile dual USB charger located on back of night stand top
  - Beds available: King Bookcase Bed (56/69/97) King Bookcase HB (69/B100-66)

Queen Bookcase Bed (54/65/96)

Queen Bookcase HB (65/B100-31)



- Modern farmhouse bedroom in a wispy white finish over replicated oak grain with an authentic touch
  - Accented with handles in a brushed nickel finish with black hang up
  - Group offers lingerie/narrow chest as a storage option
  - Panel bed can be set up with or without storage
  - Large scaled bed option features a crossbuck design
- Drawer interiors lined with faux linen laminate for a clean, finished look
- Slim profile dual USB charger located on back of night stand top
- Beds available: King Panel w/FB Storage (56S/58/95/B100-14) No box spring King Panel Bed (56/58/97)

King Panel Bed (56/58/97) King/Cal King Panel HB (58/B100-66) King Crossbuck Bed (156/158/197) Q Panel w/FB Storage (54S/57/95/B100-13) No box spring Queen Panel Bed (54/57/96) Queen Panel HB (57/B100-31) Queen