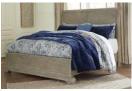

### B267 – Willowton

| <ul> <li>Vintage Casual group in a two-tone finish – replicated white wash worn through paint with replicated wood grained block pattern tops</li> <li>Large ring pull hardware in an antique brass color</li> <li>Slim profile dual USB charger located on back of night stand tops</li> <li>Youth dresser and twin and full beds also available (see youth section)</li> <li>Beds available: King Sleigh Bed (76/78/97)<br/>King Panel Bed (56/58/99)<br/>King Sleigh HB (78/B100-66)<br/>Queen Sleigh Bed (74/77/96)<br/>Queen Panel Bed (54/57/98)<br/>Queen Sleigh HB (77/B100-31)<br/>Queen Panel HB (57/B100-31)</li> </ul> |
|------------------------------------------------------------------------------------------------------------------------------------------------------------------------------------------------------------------------------------------------------------------------------------------------------------------------------------------------------------------------------------------------------------------------------------------------------------------------------------------------------------------------------------------------------------------------------------------------------------------------------------|
|                                                                                                                                                                                                                                                                                                                                                                                                                                                                                                                                                                                                                                    |