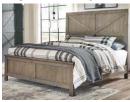

### B251 – Juararo

- Vintage casual group in an aged brown rough sawn finish over replicated oak grain that gives it a reclaimed wood look
- Large scaled pieces feature case pilasters and thick bed posts
- 43" tall dresser features door and drawer storage
- Media chest has shelf that can be replaced with LED fireplace insert
- Substantial sized warm pewter color drawer handles
- Youth dresser and king and queen beds also available (see youth section)
- Beds available: King Poster Bed (66/68/99)

| I | King Poster Bed w/ FB Storage (66S/68/70/99)<br>King Panel Bed (56/58/99)<br>King/Cal King Panel HB (58/B100-66)<br>Cal King Poster Bed (66/68/94)<br>Cal King Panel Bed (56/58/94) |
|---|-------------------------------------------------------------------------------------------------------------------------------------------------------------------------------------|
|   | Queen Poster Bed (64/67/98)<br>Queen Poster Bed w/FB Storage (50/64S/67/98)<br>Queen Panel Bed (54/57/98)<br>Queen Panel HB (57/B100-31)                                            |