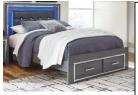

#### B214 – Lodanna

- Contemporary group in a dazzling gray finish with replicated wood grain
- Bed accented with LED lighting that is controlled by remote for color and brightness and features faux crystal tufted upholstery
- Faceted chrome details included on cases pieces and bed
- Drawer interiors lined with faux linen laminate for a clean finished look
- Night stand offers both USB and Qi wireless charging options
- Full bed also available (see youth section)
- Beds available: King/Cal King LED Panel HB (58/B100-66)
- King LED Panel Bed (56/58/97) King LED Bed w/Storage FB (56S/58/97) No box spring Queen LED Panel HB (57/B100-31) Queen LED Panel Bed (54/57/96) Queen LED Bed w/FB Storage (54S/57/96) No box spring