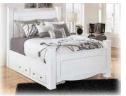

### B139 – Bostwick Shoals

- Casual cottage design in a solid white finish
- Drawers accented with dark pewter color knobs for a more urban look
- Scalloped top and base moldings add dimensional flare to case pieces
- Twin and full beds also available (see youth section)
- Beds available: King Panel Bed (56/58/97)

King/Cal King HB (58/B100-66) Queen w/FB Storage (54S/57/95/B100-13) No box spring Queen Panel Bed (54/57/96) Queen HB (57/B100-31)