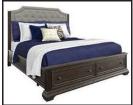

### **B258 – Timberline**

| <ul> <li>Replicated warm brown Timber Cherry grain</li> <li>Large scaled posts and accent fretwork; Arched mirror and</li> <li>Eight drawer dresser and extra-deep drawer on chest</li> <li>Beds available: King Poster Bed (66N/71N/78/99N)<br/>Queen Poster Bed (64N/71N/77/98N)<br/>Queen Sleigh Bed (54/57/96)<br/>Queen Panel HB (55/B100-31)<br/>Full Panel HB (55/B100-21)</li> <li>-60 Under Bed Storage can be added to one or both sides of obeds and queen sleigh bed</li> </ul> |  |
|---------------------------------------------------------------------------------------------------------------------------------------------------------------------------------------------------------------------------------------------------------------------------------------------------------------------------------------------------------------------------------------------------------------------------------------------------------------------------------------------|--|
|---------------------------------------------------------------------------------------------------------------------------------------------------------------------------------------------------------------------------------------------------------------------------------------------------------------------------------------------------------------------------------------------------------------------------------------------------------------------------------------------|--|