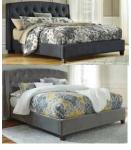

### B070 – Culverbach

|      | Sophisticated                       |
|------|-------------------------------------|
| 2000 | <ul> <li>Finish has sub</li> </ul>  |
|      | <ul> <li>Moldings acros</li> </ul>  |
|      | <ul> <li>Drawer interior</li> </ul> |
|      | <ul> <li>Large satin nic</li> </ul> |
|      | <ul> <li>Headboard leg</li> </ul>   |
|      | <u> </u>                            |

- Sophisticated contemporary group in a soft gray vintage finish
- Finish has subtle pearl effect over replicated cherry grain
- Moldings across headboard give a thick planked look
- Drawer interiors finished with a replicated linen design
- Large satin nickel colored hardware accent case pieces
- Headboard legs have 4 height options to accommodate various mattresses
- Slim profile dual USB charger located on back of night stand top
  - Full bed available (See youth section)
  - Beds available: King Panel Bed (56/58/97)

King/Cal King Panel HB (58/B100-66) Queen Panel Bed (54/57/96) Queen Panel HB (57/B100-31)