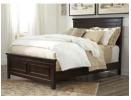

### B246 – Quinden

 Warm dark brown finish over replicated oak grain with an authentic wood feel
 Large scaled rustic pieces feature case pilasters and thick bed posts
 Slim profile dual USB charger located on back of night stand top
 Headboard legs have 4 height options to accommodate various mattresses
 Media chest has shelf that can be replaced with LED fireplace insert
 Beds available: King Poster Bed (61/66/68/99) King Panel Bed (56/58/99) King Panel HB (58/B100-66) Queen Poster Bed (61/64/67/98) Queen Panel Bed (54/57/98) Queen Panel HB (57/B100-31)