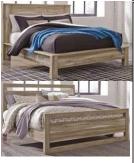

# B440 – Wynnlow

| <ul> <li>Casual bedroom in a rustic gray replicated oak grain with an authentic touch</li> <li>Accented with large scaled dark colored hooded pulls</li> <li>Case pieces feature framed fronts and pilasters</li> <li>Large drawers provide ample storage space</li> <li>Choice of three bed styles offered in this group</li> <li>Poster bed has upholstered headboard panel with horizontal channel details</li> <li>Dressing chest with drawers and sliding door offers additional storage option</li> <li>Slim profile dual USB charger located on back of night stand top</li> <li>Youth dresser and crossbuck twin and full beds available (see youth section)</li> <li>Beds available: King Poster Bed (62/66/68/99)<br/>King Panel Bed (72/97)<br/>King Crossbuck Bed (56/58/99)<br/>King Crossbuck HB (58/B100-66)<br/>Queen Poster Bed (64/67/98)</li> </ul> |
|------------------------------------------------------------------------------------------------------------------------------------------------------------------------------------------------------------------------------------------------------------------------------------------------------------------------------------------------------------------------------------------------------------------------------------------------------------------------------------------------------------------------------------------------------------------------------------------------------------------------------------------------------------------------------------------------------------------------------------------------------------------------------------------------------------------------------------------------------------------------|
|                                                                                                                                                                                                                                                                                                                                                                                                                                                                                                                                                                                                                                                                                                                                                                                                                                                                        |
| Queen Poster Bed (64/67/98)                                                                                                                                                                                                                                                                                                                                                                                                                                                                                                                                                                                                                                                                                                                                                                                                                                            |
| Queen Panel Bed (71/96)                                                                                                                                                                                                                                                                                                                                                                                                                                                                                                                                                                                                                                                                                                                                                                                                                                                |
| Queen Crossbuck Bed (54/57/98)                                                                                                                                                                                                                                                                                                                                                                                                                                                                                                                                                                                                                                                                                                                                                                                                                                         |
| Queen Crossbuck HB (57/B100-31)                                                                                                                                                                                                                                                                                                                                                                                                                                                                                                                                                                                                                                                                                                                                                                                                                                        |
|                                                                                                                                                                                                                                                                                                                                                                                                                                                                                                                                                                                                                                                                                                                                                                                                                                                                        |