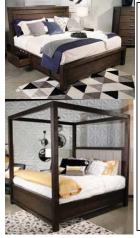

#### B221 – Baystorm

| • | Smokey gray finish | over replicated oal | k grain with authentic touch                   |    |
|---|--------------------|---------------------|------------------------------------------------|----|
|   | Madawa kashasa I   | <b>.</b>            | a alfana an far an LED li substatura al a mada | 14 |

- Modern bookcase headboard features dimming LED light under shelf
  Bed offers 2, 4, or 6 drawers of storage (drawers can be included in footboard
- and/or on one or both sides of bed many of the options are listed below)
- Lingerie/narrow chest offers additional storage option
- Drawers have faux linen finished interiors
- Slim profile dual USB charger located on back of night stand top
- Twin and full beds also available (see youth section)
- Beds available: King Canopy Bed (62/72/99)

| The second second | King LED Bed (56/58)<br>K LED w/2 FB Drawers (56S/58/95/B100-14) No box spring<br>K LED w/6 Drawers (56S/58/60/60/B100-14) No box spring<br>King LED HB (58/B100-66)<br>Queen Canopy Bed (61/71/98)<br>Queen LED Bed (54/57)<br>Q LED w/2 FB Drawers (54S/57/95/B100-13) No box spring |
|-------------------|----------------------------------------------------------------------------------------------------------------------------------------------------------------------------------------------------------------------------------------------------------------------------------------|
|                   | Queen LED Bed (54/57)<br>Q LED w/2 FB Drawers (54S/57/95/B100-13) No box spring<br>Q LED w/6 Drawers (54S/57/60/60/B100-13) No box spring<br>Queen LED HB (57/B100-31)                                                                                                                 |