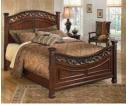

### B196 – Catalina

- Replicated light opulent Grand Chestnut grain
- Curving friezes with deeply carved scroll motifs in a champagne color tipping
- Large scaled swinging bail with rosettes in a dark champagne color finish
- Ornate inserts in the mirror and bed crown
- Traditional base rail cut out details
- Beds available: King Poster Bed (66/68/99)

Queen Poster Bed (64/67/98) Queen Sleigh Bed (74/77/96) Queen Panel HB (57/B100-31) Full Panel HB (57/B100-21)