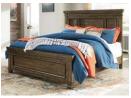

### B251 – Juararo

- Vintage casual group in an aged brown rough sawn finish over replicated oak grain that gives it a reclaimed wood look
- Large scaled pieces feature case pilasters and thick bed posts
- 43" tall dresser features door and drawer storage
- Media chest has shelf that can be replaced with LED fireplace insert
- Substantial sized warm pewter color drawer handles
- Youth dresser and king and queen beds also available (see youth section)
- Beds available: King Poster Bed (66/68/99)

| I | King Poster Bed w/ FB Storage (66S/68/70/99)<br>King Panel Bed (56/58/99)<br>King/Cal King Panel HB (58/B100-66)<br>Cal King Poster Bed (66/68/94)<br>Cal King Panel Bed (56/58/94) |
|---|-------------------------------------------------------------------------------------------------------------------------------------------------------------------------------------|
|   | Queen Poster Bed (64/67/98)<br>Queen Poster Bed w/FB Storage (50/64S/67/98)<br>Queen Panel Bed (54/57/98)<br>Queen Panel HB (57/B100-31)                                            |