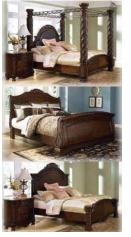

### B251 – Juararo

- Vintage casual group in an aged brown rough sawn finish over replicated oak grain that gives it a reclaimed wood look
- Large scaled pieces feature case pilasters and thick bed posts
- 43" tall dresser features door and drawer storage
- Media chest has shelf that can be replaced with LED fireplace insert
- Substantial sized warm pewter color drawer handles
- Youth dresser and king and queen beds also available (see youth section)
- Beds available: King Poster Bed (66/68/99)

| I | King Poster Bed w/ FB Storage (66S/68/70/99)<br>King Panel Bed (56/58/99)<br>King/Cal King Panel HB (58/B100-66)<br>Cal King Poster Bed (66/68/94)<br>Cal King Panel Bed (56/58/94) |
|---|-------------------------------------------------------------------------------------------------------------------------------------------------------------------------------------|
|   | Queen Poster Bed (64/67/98)<br>Queen Poster Bed w/FB Storage (50/64S/67/98)<br>Queen Panel Bed (54/57/98)<br>Queen Panel HB (57/B100-31)                                            |