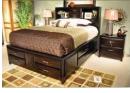

# B200 – Derekson (Benchcraft)

- Rustic butcher block finish over replicated pine grain with authentic touch gives the look of reclaimed wood
- Choice of panel or LED bookcase headboard
- Beds offer footboard and side storage drawers for a total of 6 drawers
- Lingerie/narrow chest offers additional storage option
- Features contemporary handles in an antiqued gunmetal finish
- Slim USB charger located on the back of the night stand tops
- Drawer interiors finished with a replicated linen design
- Twin and full beds also available (see youth section)
- Beds available: Panel Headboard

King w/2 FB Drawers (56S/58/95/B100-14) No box spring King w/6 Drawers (56S/58/60/60/B100-14) No box spring King Panel Bed (56/58/97) King Panel HB (58/B100-66) Queen w/2 FB Drawers (54S/57/95/B100-13) No box spring Queen w/6 Drawers (54S/57/60/60/B100-13) No box spring Queen Panel Bed (54/57/96) Queen Panel HB (57/B100-31) LED Bookcase Headboard King w/2 FB Drawers (56S/69/95/B100-14) No box spring King w/6 Drawers (56S/60/60/69/B100-14) No box spring King BK Bed w/Panel FB (56/69/97) King Bookcase HB (69/B100-66) Queen w/2 FB Drawers (54S/65/95/B100-13) No box spring Queen w/6 Drawers (54S/60/60/65/B100-13) No box spring Queen Bookcase Bed w/Panel FB (54/65/96) Queen Bookcase HB (65/B100-31)