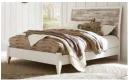

### B196 – Catalina

- Replicated light opulent Grand Chestnut grain
- Curving friezes with deeply carved scroll motifs in a champagne color tipping
- Large scaled swinging bail with rosettes in a dark champagne color finish
- Ornate inserts in the mirror and bed crown
- Traditional base rail cut out details
- Beds available: King Poster Bed (66/68/99)

Queen Poster Bed (64/67/98) Queen Sleigh Bed (74/77/96) Queen Panel HB (57/B100-31) Full Panel HB (57/B100-21)