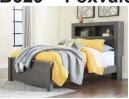

### B329 – Foxvale (Benchcraft)

- Contemporary group in a dark gray finish over replicated oak grain
- Bookcase headboard offers comfortable upholstered pad
- Cases feature an asymmetrical design and thick faux Carrera marble tops
- Large brushed metal handles add a modern vibe to the group
- Drawer interiors lined with faux linen laminate for a clean, finished look
- Slim profile dual USB charger located on back of night stand top
  - Beds available: King Bookcase Bed (56/69/97) King Bookcase HB (69/B100-66)