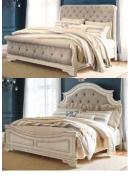

#### B264 – Vachel

| D204 - Vacher |                                                                                                                                                                                                                                                                                                                                                                                                                                                                                                                                                                                                            |
|---------------|------------------------------------------------------------------------------------------------------------------------------------------------------------------------------------------------------------------------------------------------------------------------------------------------------------------------------------------------------------------------------------------------------------------------------------------------------------------------------------------------------------------------------------------------------------------------------------------------------------|
|               | <ul> <li>Classic traditional group in a dark brown finish over replicated oak grain</li> <li>Curved faux marble rope crowns and molding use 3D Press technology for a durable infinity edge</li> <li>Glossy faux marble tops and pilasters accented with satin nickel color flutes</li> <li>Dark finish is complimented by nickel foiled fluting on mirror and bed</li> <li>Satin nickel color bail handles feature rope twist details</li> <li>Beds available: King Poster Bed (61/66/68/99)<br/>Queen Poster Bed (61/64/67/98)<br/>Queen Panel HB (57/B100-31)<br/>Full Panel HB (57/B100-21)</li> </ul> |