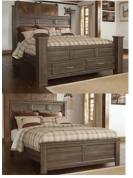

### B070 – Culverbach

|      | Sophisticated                       |
|------|-------------------------------------|
| 2000 | <ul> <li>Finish has sub</li> </ul>  |
|      | <ul> <li>Moldings acros</li> </ul>  |
|      | <ul> <li>Drawer interior</li> </ul> |
|      | <ul> <li>Large satin nic</li> </ul> |
|      | <ul> <li>Headboard leg</li> </ul>   |
|      | <u> </u>                            |

- Sophisticated contemporary group in a soft gray vintage finish
- Finish has subtle pearl effect over replicated cherry grain
- Moldings across headboard give a thick planked look
- Drawer interiors finished with a replicated linen design
- Large satin nickel colored hardware accent case pieces
- Headboard legs have 4 height options to accommodate various mattresses
- Slim profile dual USB charger located on back of night stand top
  - Full bed available (See youth section)
  - Beds available: King Panel Bed (56/58/97)

King/Cal King Panel HB (58/B100-66) Queen Panel Bed (54/57/96) Queen Panel HB (57/B100-31)