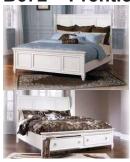

### B139 – Bostwick Shoals

- Casual cottage design in a solid white finish
- Drawers accented with dark pewter color knobs for a more urban look
- Scalloped top and base moldings add dimensional flare to case pieces
- Twin and full beds also available (see youth section)
- Beds available: King Panel Bed (56/58/97)

King/Cal King HB (58/B100-66) Queen w/FB Storage (54S/57/95/B100-13) No box spring Queen Panel Bed (54/57/96) Queen HB (57/B100-31)