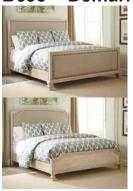

### B070 – Culverbach

|      | Sophisticated                       |
|------|-------------------------------------|
| 2000 | <ul> <li>Finish has sub</li> </ul>  |
|      | <ul> <li>Moldings acros</li> </ul>  |
|      | <ul> <li>Drawer interior</li> </ul> |
|      | <ul> <li>Large satin nic</li> </ul> |
|      | <ul> <li>Headboard leg</li> </ul>   |
|      | <u> </u>                            |

- Sophisticated contemporary group in a soft gray vintage finish
- Finish has subtle pearl effect over replicated cherry grain
- Moldings across headboard give a thick planked look
- Drawer interiors finished with a replicated linen design
- Large satin nickel colored hardware accent case pieces
- Headboard legs have 4 height options to accommodate various mattresses
- Slim profile dual USB charger located on back of night stand top
  - Full bed available (See youth section)
  - Beds available: King Panel Bed (56/58/97)

King/Cal King Panel HB (58/B100-66) Queen Panel Bed (54/57/96) Queen Panel HB (57/B100-31)