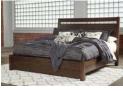

### B211 – Drystan

- Rustic urban group mixes the refined look of assembled reclaimed barn board with industrial accents
- Finish is a replicated woodgrain with burnt orange and teal color accents
- Queen and king panel headboards feature two decorative sconce lights
- Bookcase headboards feature dimming LED light
- Drawers are lined with a faux linen laminate, have side roller glides, and are accented with large scaled dark colored handles
- Optional side storage units feature drawers and open areas that can accommodate 10.5"W x 10.5"D x 11"H cube storage bins
- Lingerie/narrow chest offers additional storage option
- Slim USB charger located on the back of the night stand tops
- Twin and full beds also available (see youth section)
- Beds available: King Panel HB (58/B100-66)

| <br>                                                       |
|------------------------------------------------------------|
| King Panel Bed (56/58/97)                                  |
| King Panel w/Storage FB (56S/58/97) No box spring          |
| King Panel w/1 Storage (56/58/160/B100-14) No box spring   |
| King Panel w/2 Storage (56/58/60/60/B100-14) No box spring |
| King LED Bookcase HB (69/B100-66)                          |
| King LED Bookcase Bed w/Panel FB (56/69/97)                |
| King LED Bookcase w/Storage FB (56S/69/97) No box spring   |
| K LED BK w/1 Storage (56/69/160/B100-14) No box spring     |
| K LED BK w/2 Storage (56/69/60/60/B100-14) No box spring   |
| Queen Panel HB (57/B100-31)                                |
| Queen Panel Bed (54/57/96)                                 |
| Queen Panel w/Storage FB (54S/57/96) No box spring         |
| Q Panel w/1 Storage (54/57/160/B100-13) No box spring      |
| Q Panel w/2 Storage (54/57/60/60/B100-13) No box spring    |
| Queen LED Bookcase HB (65/B100-31)                         |
| Queen LED Bookcase Bed w/Panel FB (54/65/96)               |
| Queen LED BK Bed w/Storage FB (54S/65/96) No box spring    |
| Q LED BK w/1 Storage (54/65/160/B100-13) No box spring     |
| Q LED BK w/2 Storage (54/65/60/60/B100-13) No box spring   |
|                                                            |
|                                                            |