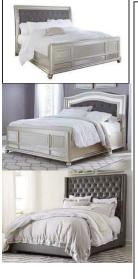

#### B351 – Dreamur

| • | Glitzy contemporary group in a light champagne finish             |
|---|-------------------------------------------------------------------|
|   | Discussed a state to a discussion in a stimula finish using 2D as |

- Diamond pattern top drawers in a stipple finish using 3D press technology
- Champagne pearl stipple texture 3D press HB panel with faux crystal buttons
  - Dazzling faux crystal accented handles and knobs
  - Slim profile dual USB charger located on back of night stand tops
  - Twin and full beds also available (see youth section)
  - Beds available: King Panel Bed (56/58)

King/Cal King Panel HB (58/B100-66) Queen Bed (54/57) Queen HB (57/B100-31)