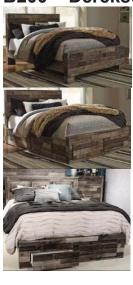

# B200 – Derekson (Benchcraft)

- Rustic butcher block finish over replicated pine grain with authentic touch gives the look of reclaimed wood
- Choice of panel or LED bookcase headboard
- Beds offer footboard and side storage drawers for a total of 6 drawers
- Lingerie/narrow chest offers additional storage option
- Features contemporary handles in an antiqued gunmetal finish
- Slim USB charger located on the back of the night stand tops
- Drawer interiors finished with a replicated linen design
- Twin and full beds also available (see youth section)
- Beds available: Panel Headboard

King w/2 FB Drawers (56S/58/95/B100-14) No box spring King w/6 Drawers (56S/58/60/60/B100-14) No box spring King Panel Bed (56/58/97) King Panel HB (58/B100-66) Queen w/2 FB Drawers (54S/57/95/B100-13) No box spring Queen w/6 Drawers (54S/57/60/60/B100-13) No box spring Queen Panel Bed (54/57/96) Queen Panel HB (57/B100-31) LED Bookcase Headboard King w/2 FB Drawers (56S/69/95/B100-14) No box spring King w/6 Drawers (56S/60/60/69/B100-14) No box spring King BK Bed w/Panel FB (56/69/97) King Bookcase HB (69/B100-66) Queen w/2 FB Drawers (54S/65/95/B100-13) No box spring Queen w/6 Drawers (54S/60/60/65/B100-13) No box spring Queen Bookcase Bed w/Panel FB (54/65/96) Queen Bookcase HB (65/B100-31)