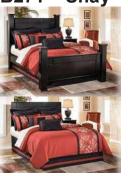

#### B128 – Huey Vineyard

- Louis Philippe styling in a black finish
- Shapely base rails and top moldings on case pieces
- Curvaceous footboard panel and shapely base moldings
- Antiqued pewter colored metal hardware
- Matching vanity, mirror and stool (-122) available in this group
- Twin and full beds also available (see youth section)
- Beds available: King Sleigh Bed (76/78/97)

King Sleigh HB (78/B100-66) Queen Sleigh Bed (74/77/98)

Queen Sleigh HB (77/B100-31)