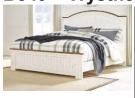

### B139 – Bostwick Shoals

- Casual cottage design in a solid white finish
- Drawers accented with dark pewter color knobs for a more urban look
- Scalloped top and base moldings add dimensional flare to case pieces
- Twin and full beds also available (see youth section)
- Beds available: King Panel Bed (56/58/97)

King/Cal King HB (58/B100-66) Queen w/FB Storage (54S/57/95/B100-13) No box spring Queen Panel Bed (54/57/96) Queen HB (57/B100-31)