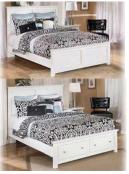

### B139 – Bostwick Shoals

- Casual cottage design in a solid white finish
- Drawers accented with dark pewter color knobs for a more urban look
- Scalloped top and base moldings add dimensional flare to case pieces
- Twin and full beds also available (see youth section)
- Beds available: King Panel Bed (56/58/97)

King/Cal King HB (58/B100-66) Queen w/FB Storage (54S/57/95/B100-13) No box spring Queen Panel Bed (54/57/96) Queen HB (57/B100-31)