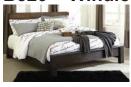

#### B208 – Harmony

- Deep black finish with subtle golden brown undertones
- Tall eight drawer dresser with two curved top drawers
- Post framed side construction and wide swooping base rails
- Upholstered black faux leather panels with welt detail on bed & mirror
- Beds available: King Bed (76/78)

| King HB (78/B100-66)  |
|-----------------------|
| Queen Bed (74/77)     |
| Queen HB (77/B100-31) |
| Full HB (77/B100-21)  |