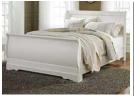

### B070 – Culverbach

|      | Sophisticated                       |
|------|-------------------------------------|
| 2000 | <ul> <li>Finish has sub</li> </ul>  |
|      | <ul> <li>Moldings acros</li> </ul>  |
|      | <ul> <li>Drawer interior</li> </ul> |
|      | <ul> <li>Large satin nic</li> </ul> |
|      | <ul> <li>Headboard leg</li> </ul>   |
|      | <u> </u>                            |

- Sophisticated contemporary group in a soft gray vintage finish
- Finish has subtle pearl effect over replicated cherry grain
- Moldings across headboard give a thick planked look
- Drawer interiors finished with a replicated linen design
- Large satin nickel colored hardware accent case pieces
- Headboard legs have 4 height options to accommodate various mattresses
- Slim profile dual USB charger located on back of night stand top
  - Full bed available (See youth section)
  - Beds available: King Panel Bed (56/58/97)

King/Cal King Panel HB (58/B100-66) Queen Panel Bed (54/57/96) Queen Panel HB (57/B100-31)