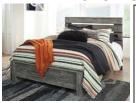

- Sophisticated contemporary group in a soft gray vintage finish
- Finish has subtle pearl effect over replicated cherry grain
- Moldings across headboard give a thick planked look
- Drawer interiors finished with a replicated linen design
- Large satin nickel colored hardware accent case pieces
- Headboard legs have 4 height options to accommodate various mattresses
- Slim profile dual USB charger located on back of night stand top
  - Full bed available (See youth section)
  - Beds available: King Panel Bed (56/58/97)

King/Cal King Panel HB (58/B100-66) Queen Panel Bed (54/57/96) Queen Panel HB (57/B100-31)