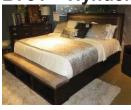

### B070 – Culverbach

|      | Sophisticated                       |
|------|-------------------------------------|
| 2000 | <ul> <li>Finish has sub</li> </ul>  |
|      | <ul> <li>Moldings acros</li> </ul>  |
|      | <ul> <li>Drawer interior</li> </ul> |
|      | <ul> <li>Large satin nic</li> </ul> |
|      | <ul> <li>Headboard leg</li> </ul>   |
|      | <u> </u>                            |

- Sophisticated contemporary group in a soft gray vintage finish
- Finish has subtle pearl effect over replicated cherry grain
- Moldings across headboard give a thick planked look
- Drawer interiors finished with a replicated linen design
- Large satin nickel colored hardware accent case pieces
- Headboard legs have 4 height options to accommodate various mattresses
- Slim profile dual USB charger located on back of night stand top
  - Full bed available (See youth section)
  - Beds available: King Panel Bed (56/58/97)

King/Cal King Panel HB (58/B100-66) Queen Panel Bed (54/57/96) Queen Panel HB (57/B100-31)