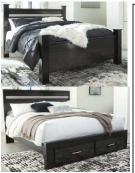

- Sophisticated contemporary group in a soft gray vintage finish
- Finish has subtle pearl effect over replicated cherry grain
- Moldings across headboard give a thick planked look
- Drawer interiors finished with a replicated linen design
- Large satin nickel colored hardware accent case pieces
- Headboard legs have 4 height options to accommodate various mattresses
- Slim profile dual USB charger located on back of night stand top
  - Full bed available (See youth section)
  - Beds available: King Panel Bed (56/58/97)

King/Cal King Panel HB (58/B100-66) Queen Panel Bed (54/57/96) Queen Panel HB (57/B100-31)