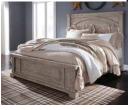

### B105 – Fairbrooks Estates

| <ul> <li>Glossy cherry finish over replicated cherry grain</li> <li>Curving friezes with deeply carved scroll motifs and large scaled swinging bail with rosettes in an antique gold color finish</li> <li>Ornate inserts in the mirror and bed crown</li> <li>Traditional base rail cut out details</li> <li>Beds available: King Poster Bed (66/68/99)<br/>Queen Poster Bed (64/67/98)<br/>Queen Panel HB (57/B100-31)<br/>Full Panel HB (57/B100-21)</li> </ul> |
|--------------------------------------------------------------------------------------------------------------------------------------------------------------------------------------------------------------------------------------------------------------------------------------------------------------------------------------------------------------------------------------------------------------------------------------------------------------------|
|--------------------------------------------------------------------------------------------------------------------------------------------------------------------------------------------------------------------------------------------------------------------------------------------------------------------------------------------------------------------------------------------------------------------------------------------------------------------|