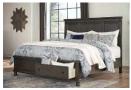

# B200 – Derekson (Benchcraft)

- Rustic butcher block finish over replicated pine grain with authentic touch gives the look of reclaimed wood
- Choice of panel or LED bookcase headboard
- Beds offer footboard and side storage drawers for a total of 6 drawers
- Lingerie/narrow chest offers additional storage option
- Features contemporary handles in an antiqued gunmetal finish
- Slim USB charger located on the back of the night stand tops
- Drawer interiors finished with a replicated linen design
- Twin and full beds also available (see youth section)
- Beds available: Panel Headboard

King w/2 FB Drawers (56S/58/95/B100-14) No box spring King w/6 Drawers (56S/58/60/60/B100-14) No box spring King Panel Bed (56/58/97) King Panel HB (58/B100-66) Queen w/2 FB Drawers (54S/57/95/B100-13) No box spring Queen w/6 Drawers (54S/57/60/60/B100-13) No box spring Queen Panel Bed (54/57/96) Queen Panel HB (57/B100-31) LED Bookcase Headboard King w/2 FB Drawers (56S/69/95/B100-14) No box spring King w/6 Drawers (56S/60/60/69/B100-14) No box spring King BK Bed w/Panel FB (56/69/97) King Bookcase HB (69/B100-66) Queen w/2 FB Drawers (54S/65/95/B100-13) No box spring Queen w/6 Drawers (54S/60/60/65/B100-13) No box spring Queen Bookcase Bed w/Panel FB (54/65/96) Queen Bookcase HB (65/B100-31)