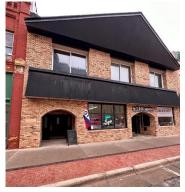

Todd Swalin, Broker Associate/Sales 515-689-8987

**Property Location:** 704-706 Central Ave. Fort Dodge, IA 50501 Yearly Income: \$57,000

**Legal Description:** FTD ORIGINAL TOWN E 48' LOT 3 BLK 12

**Price:** \$375,000

**Approximate Age:** 1880 **Style:** 2 story office building

Siding: Brick Roof Age: New 2020 Asphalt Shingles

**Lot Size:** 48'X140' **BuildingSq Ft:** 5,969 sq. ft.

|                 | <u>Upstairs Tenant</u> | Salon/Spa     | <u>Barber</u>  |
|-----------------|------------------------|---------------|----------------|
|                 | 5 yrs/Variable rent    | exp 3/31/2025 | 2 yr           |
| Rent            | \$1,750.00             | \$1,000.00    | \$2,000.00     |
| <u>Utilites</u> | Tenant Pays            | Landlord pays | Tenant Pays    |
| Tenant owned:   | Gas & Electric         | Electric      | Gas & Electric |
|                 | Garbage                |               | Garbage        |