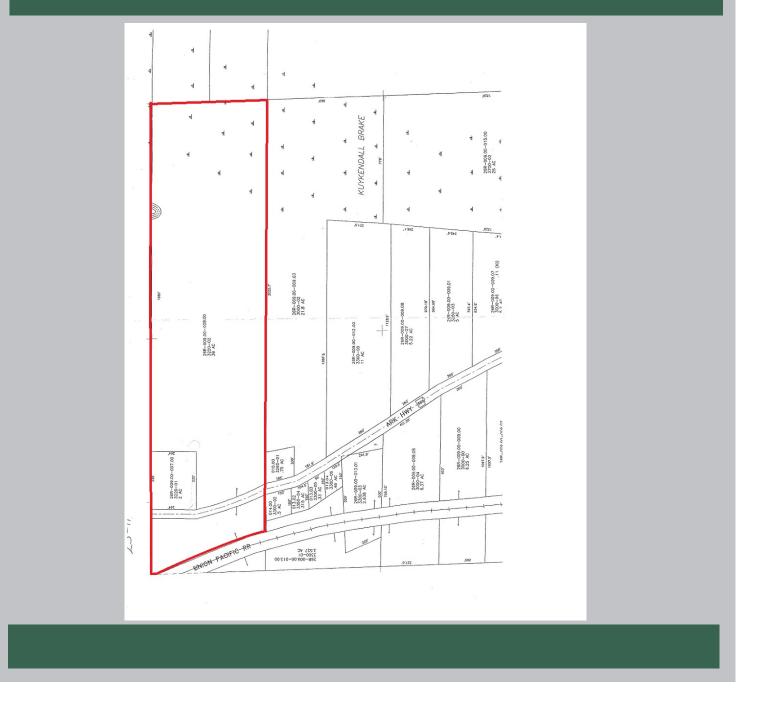

# 38 ACRES FOR SALE

### HWY 365 S. • Little Rock, Arkansas

### OWNER FINANCING AVAILABLE!

38 acres of wooded land with highway frontage close to Little Rock. About a 25 minute drive from downtown LR, this property would be good for hunting or new residential/commercial development. Property is relatively flat and has frontage on both sides of the highway. FOR MORE INFORMATION, CONTACT: