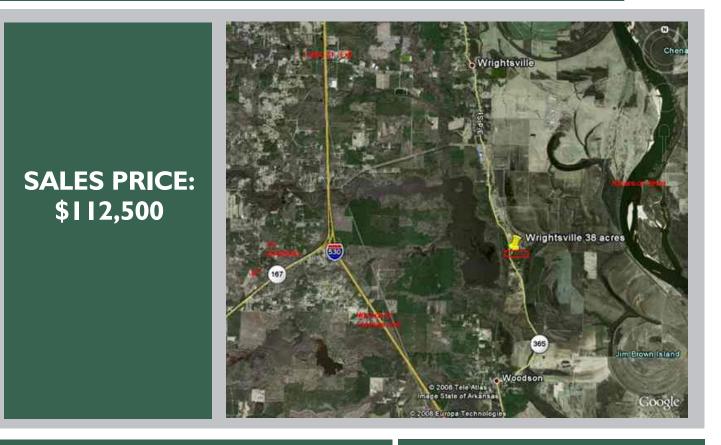

# 38 ACRES FOR SALE

### HWY 365 S. • Little Rock, Arkansas

### OWNER FINANCING AVAILABLE!

38 acres of wooded land with highway frontage close to Little Rock. About a 25 minute drive from downtown LR, this property would be good for hunting or new residential/commercial development. Property is relatively flat and has frontage on both sides of the highway. FOR MORE INFORMATION, CONTACT: