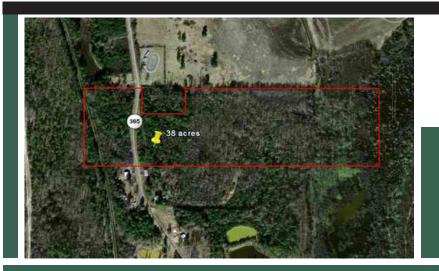

# 38 ACRES FOR SALE

### HWY 365 S. • Little Rock, Arkansas

### OWNER FINANCING AVAILABLE!

38 acres of wooded land with highway frontage close to Little Rock. About a 25 minute drive from downtown LR, this property would be good for hunting or new residential/commercial development. Property is relatively flat and has frontage on both sides of the highway. FOR MORE INFORMATION, CONTACT: