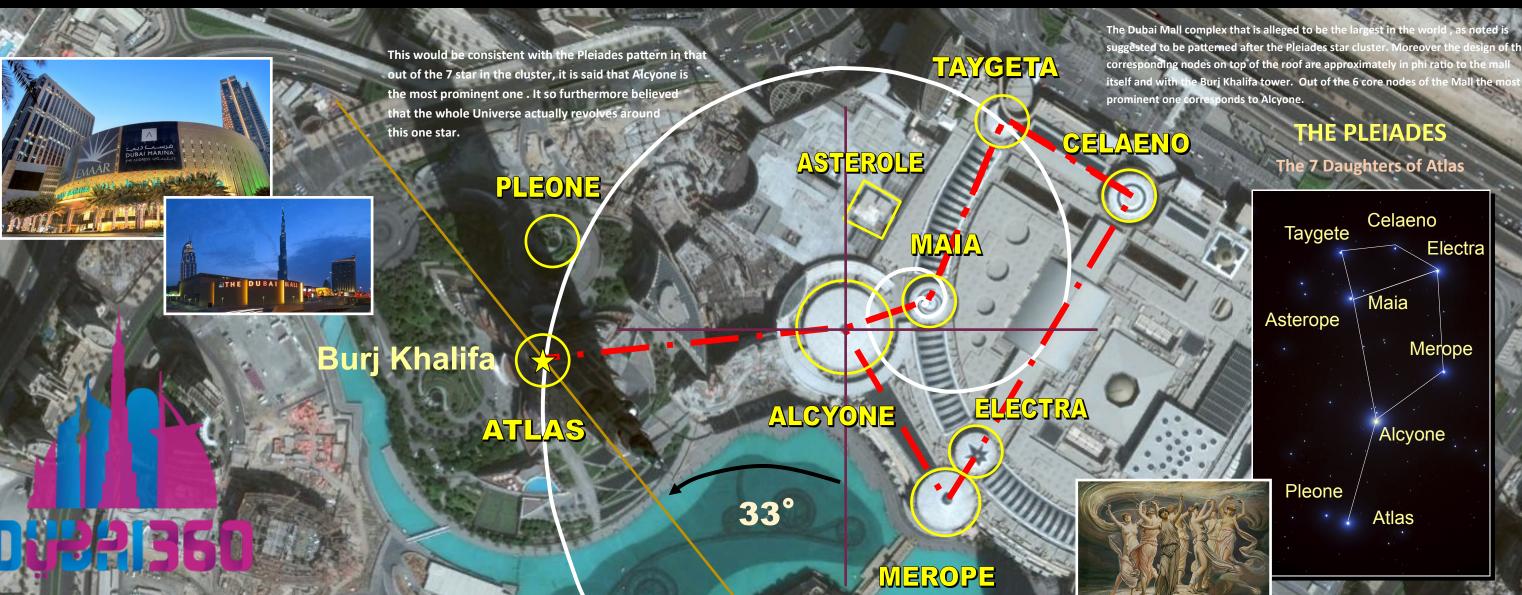

## BURY KALIFA PUELADES STAR

Some notable observations are that the heading of both are the same, approximately 333° and the Burg Khalifa tower is at a 33° arc from north. These are sacred geometric signatures of the divine or cosmic order in that they come from extra-terrestrial realms of existence and life. These 3 motifs that comprise both the Dubai City center and the Cydonia, Mars complex also configure a hexagram . In the case of this Dubai complex, the hexagram is more in line with the rendition of the proportion matching the tropics of the Earth, Cancer and Capricorn. The initial triangle or 'pyramid' construed from the 3 main motifs of the Pyramid City, the Face of Ala-lu and the Pentagon, an 'eye' design can be seen from a top view of the complex that suggest the 'All-Seeing Eye' of Horus or Lucifer as also the Kalifa tower is situated at the apex of this 'pyramid'.