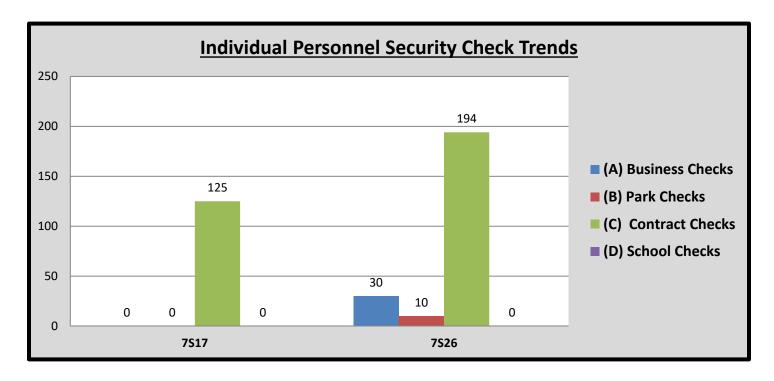

#### **C.** Security Checks Monthly Total:

0359

| *            | Security Checks | 7S17 | 7S26 |  | тот | AVER  | %    |
|--------------|-----------------|------|------|--|-----|-------|------|
| (A)          | Business Checks | 0    | 30   |  | 30  | 15.0  | 8%   |
| <b>(B)</b>   | Park Checks     | 0    | 10   |  | 10  | 5.0   | 3%   |
| (C)          | Contract Checks | 125  | 194  |  | 319 | 159.5 | 89%  |
| ( <b>D</b> ) | Plaza Checks    | 0    | 0    |  | 0   | 0.0   | 0%   |
|              |                 |      |      |  |     |       |      |
| ( <b>E</b> ) | Totals          | 125  | 234  |  | 359 | 179.5 | 100% |

### **E.** Individual Personnel Security Check Trends: