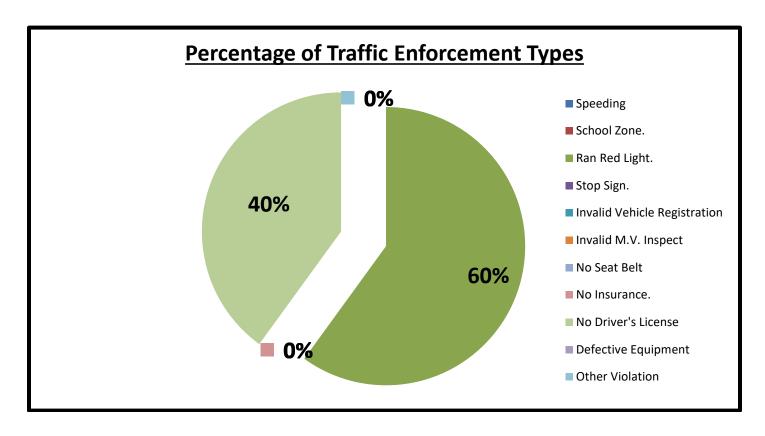

# O. Traffic Law Enforcement Total:

<u>009</u>

| * | Traffic Enforcement          | 7817 | 7826 | тот | AVER | %    |
|---|------------------------------|------|------|-----|------|------|
| A | Speeding                     | 0    | 0    | 0   | 0.0  | 0%   |
| В | School Zone.                 | 0    | 0    | 0   | 0.0  | 0%   |
| С | Ran Red Light.               | 2    | 1    | 3   | 1.5  | 60%  |
| D | Stop Sign.                   | 0    | 0    | 0   | 0.0  | 0%   |
| E | Invalid Vehicle Registration | 0    | 0    | 0   | 0.0  | 0%   |
| F | Invalid M.V. Inspect         | 0    | 0    | 0   | 0.0  | 0%   |
| G | No Seat Belt                 | 0    | 0    | 0   | 0.0  | 0%   |
| Н | No Insurance.                | 0    | 0    | 0   | 0.0  | 0%   |
| I | No Driver's License          | 2    | 0    | 2   | 1.0  | 40%  |
| J | Defective Equipment          | 0    | 0    | 0   | 0.0  | 0%   |
| K | Other Violation              | 0    | 0    | 0   | 0.0  | 0%   |
|   |                              |      |      |     |      |      |
| L | Written Warnings             | 0    | 0    | 0   | 0.0  | 0%   |
| M | Verbal Warning               | 0    | 4    | 4   | 2.0  | 100% |
|   |                              |      |      |     |      |      |
| N | Citation                     | 4    | 1    | 5   | 2.5  | 56%  |
|   |                              |      |      |     |      |      |
| 0 | Total Violations             | 4    | 5    | 9   | 4.5  | 100% |