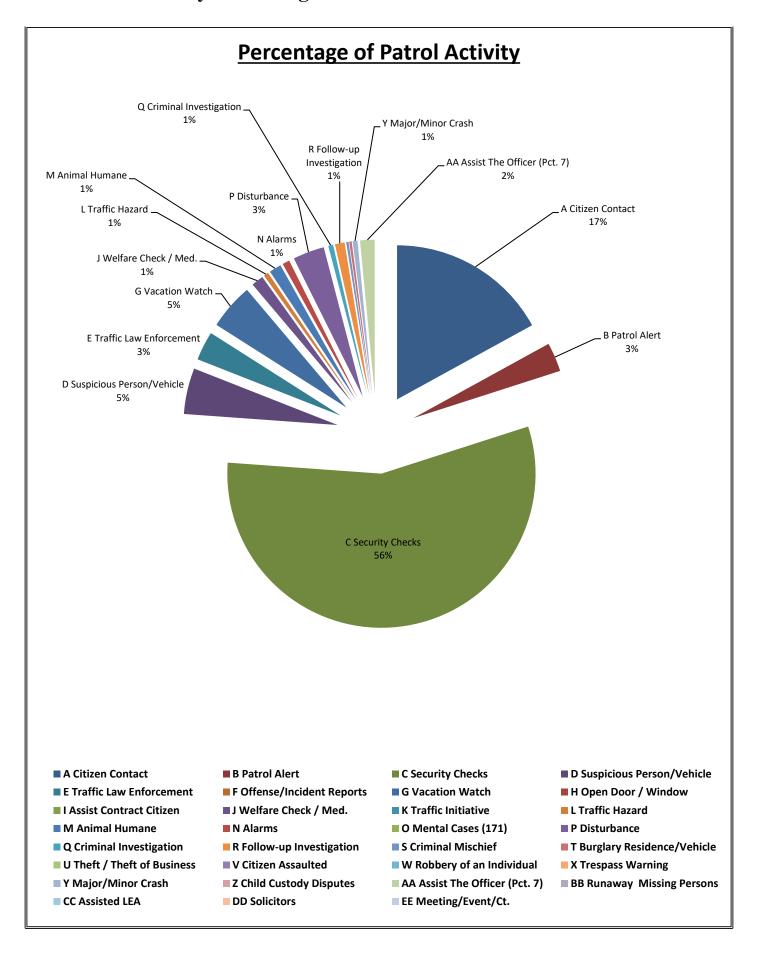

| *  | Patrol Activity Types       | 7S17 | 7S26 | тот | AVER  | %    |
|----|-----------------------------|------|------|-----|-------|------|
| A  | Citizen Contact             | 28   | 39   | 67  | 33.5  | 17%  |
| В  | Patrol Alert                | 0    | 12   | 12  | 6.0   | 3%   |
| С  | Security Checks             | 69   | 152  | 221 | 110.5 | 56%  |
| D  | Suspicious Person/Vehicle   | 6    | 13   | 19  | 9.5   | 5%   |
| E  | Traffic Law Enforcement     | 3    | 9    | 12  | 6.0   | 3%   |
| F  | Offense/Incident Reports    | 0    | 0    | 0   | 0.0   | 0%   |
| G  | Vacation Watch              | 1    | 18   | 19  | 9.5   | 5%   |
| Н  | Open Door / Window          | 0    | 0    | 0   | 0.0   | 0%   |
| I  | Assist Contract Citizen     | 0    | 0    | 0   | 0.0   | 0%   |
| J  | Welfare Check / Med.        | 2    | 3    | 5   | 2.5   | 1%   |
| K  | Traffic Initiative          | 0    | 0    | 0   | 0.0   | 0%   |
| L  | Traffic Hazard              | 2    | 0    | 2   | 1.0   | 1%   |
| M  | Animal Humane               | 1    | 4    | 5   | 2.5   | 1%   |
| N  | Alarms                      | 1    | 2    | 3   | 1.5   | 1%   |
| О  | Mental Cases (171)          | 0    | 0    | 0   | 0.0   | 0%   |
| P  | Disturbance                 | 3    | 10   | 13  | 6.5   | 3%   |
| Q  | Criminal Investigation      | 1    | 1    | 2   | 1.0   | 1%   |
| R  | Follow-up Investigation     | 1    | 3    | 4   | 2.0   | 1%   |
| S  | Criminal Mischief           | 0    | 1    | 1   | 0.5   | 0%   |
| Т  | Burglary Residence/Vehicle  | 1    | 0    | 1   | 0.5   | 0%   |
| U  | Theft / Theft of Business   | 0    | 0    | 0   | 0.0   | 0%   |
| V  | Citizen Assaulted           | 0    | 0    | 0   | 0.0   | 0%   |
| W  | Robbery of an Individual    | 0    | 0    | 0   | 0.0   | 0%   |
| X  | Trespass Warning            | 0    | 0    | 0   | 0.0   | 0%   |
| Y  | Major/Minor Crash           | 2    | 0    | 2   | 1.0   | 1%   |
| Z  | Child Custody Disputes      | 0    | 0    | 0   | 0.0   | 0%   |
| AA | Assist The Officer (Pct. 7) | 4    | 2    | 6   | 3.0   | 2%   |
| BB | Runaway Missing Persons     | 0    | 0    | 0   | 0.0   | 0%   |
| CC | Assisted LEA                | 0    | 0    | 0   | 0.0   | 0%   |
| DD | Solicitors                  | 0    | 0    | 0   | 0.0   | 0%   |
| EE | Meeting/Event/Ct.           | 0    | 0    | 0   | 0.0   | 0%   |
|    |                             |      |      |     |       |      |
| *  | MONTH TOTALS                | 125  | 269  | 394 | 197.0 | 100% |

#### A1. Patrol Activity Percentage: