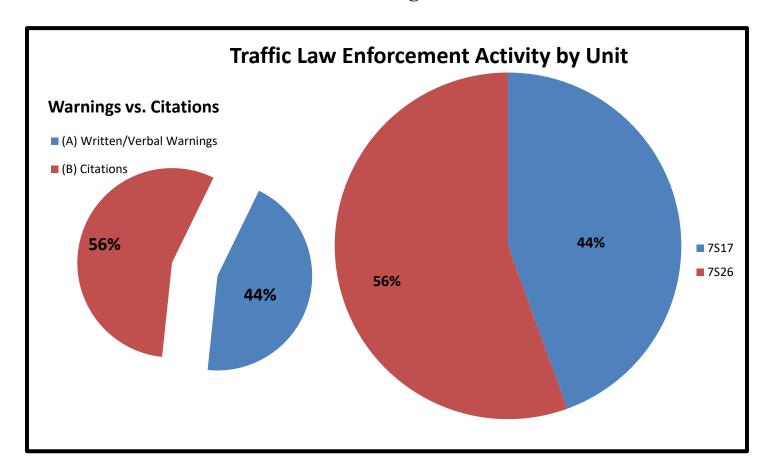

## **Q.** Citations vs. Warnings Monthly Total:

<u>009</u>

| *   | Warnings vs. Citations  | 7S17 | 7S26 | TOT | AVER | %    |
|-----|-------------------------|------|------|-----|------|------|
| (A) | Written/Verbal Warnings | 0    | 4    | 4   | 2.0  | 44%  |
| (B) | Citations               | 4    | 1    | 5   | 2.5  | 56%  |
|     |                         |      |      |     |      |      |
| (C) | Totals                  | 4    | 5    | 9   | 4.5  | 100% |