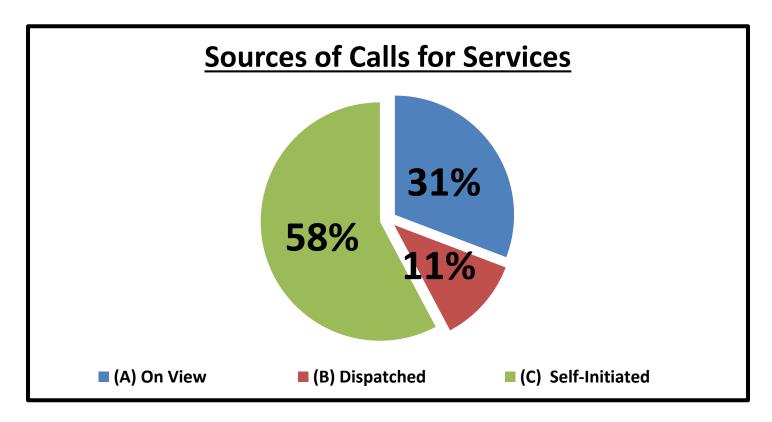

# **R.** Sources of Calls for Service Monthly Total:

**393** 

| *            | Sources of Calls for Service | 7817 | 7826 | тот | AVER  | %    |
|--------------|------------------------------|------|------|-----|-------|------|
| (A)          | On View                      | 0    | 121  | 121 | 60.5  | 31%  |
| (B)          | Dispatched                   | 9    | 36   | 45  | 22.5  | 11%  |
| (C)          | Self-Initiated               | 115  | 112  | 227 | 113.5 | 58%  |
|              |                              |      |      |     |       |      |
| ( <b>D</b> ) | Totals                       | 124  | 269  | 393 | 196.5 | 100% |