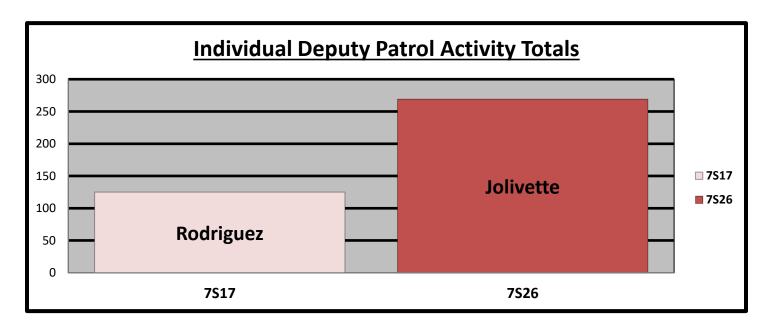

| *  | Patrol Activity Types       | 7S17 | 7S26 | тот | AVER  | %    |
|----|-----------------------------|------|------|-----|-------|------|
| A  | Citizen Contact             | 28   | 39   | 67  | 33.5  | 17%  |
| В  | Patrol Alert                | 0    | 12   | 12  | 6.0   | 3%   |
| С  | Security Checks             | 69   | 152  | 221 | 110.5 | 56%  |
| D  | Suspicious Person/Vehicle   | 6    | 13   | 19  | 9.5   | 5%   |
| E  | Traffic Law Enforcement     | 3    | 9    | 12  | 6.0   | 3%   |
| F  | Offense/Incident Reports    | 0    | 0    | 0   | 0.0   | 0%   |
| G  | Vacation Watch              | 1    | 18   | 19  | 9.5   | 5%   |
| Н  | Open Door / Window          | 0    | 0    | 0   | 0.0   | 0%   |
| I  | Assist Contract Citizen     | 0    | 0    | 0   | 0.0   | 0%   |
| J  | Welfare Check / Med.        | 2    | 3    | 5   | 2.5   | 1%   |
| K  | Traffic Initiative          | 0    | 0    | 0   | 0.0   | 0%   |
| L  | Traffic Hazard              | 2    | 0    | 2   | 1.0   | 1%   |
| M  | Animal Humane               | 1    | 4    | 5   | 2.5   | 1%   |
| N  | Alarms                      | 1    | 2    | 3   | 1.5   | 1%   |
| О  | Mental Cases (171)          | 0    | 0    | 0   | 0.0   | 0%   |
| P  | Disturbance                 | 3    | 10   | 13  | 6.5   | 3%   |
| Q  | Criminal Investigation      | 1    | 1    | 2   | 1.0   | 1%   |
| R  | Follow-up Investigation     | 1    | 3    | 4   | 2.0   | 1%   |
| S  | Criminal Mischief           | 0    | 1    | 1   | 0.5   | 0%   |
| Т  | Burglary Residence/Vehicle  | 1    | 0    | 1   | 0.5   | 0%   |
| U  | Theft / Theft of Business   | 0    | 0    | 0   | 0.0   | 0%   |
| V  | Citizen Assaulted           | 0    | 0    | 0   | 0.0   | 0%   |
| W  | Robbery of an Individual    | 0    | 0    | 0   | 0.0   | 0%   |
| X  | Trespass Warning            | 0    | 0    | 0   | 0.0   | 0%   |
| Y  | Major/Minor Crash           | 2    | 0    | 2   | 1.0   | 1%   |
| Z  | Child Custody Disputes      | 0    | 0    | 0   | 0.0   | 0%   |
| AA | Assist The Officer (Pct. 7) | 4    | 2    | 6   | 3.0   | 2%   |
| BB | Runaway Missing Persons     | 0    | 0    | 0   | 0.0   | 0%   |
| CC | Assisted LEA                | 0    | 0    | 0   | 0.0   | 0%   |
| DD | Solicitors                  | 0    | 0    | 0   | 0.0   | 0%   |
| EE | Meeting/Event/Ct.           | 0    | 0    | 0   | 0.0   | 0%   |
|    |                             |      |      |     |       |      |
| *  | MONTH TOTALS                | 125  | 269  | 394 | 197.0 | 100% |

### B. Patrol Activity by Braeburn Valley West Personnel: