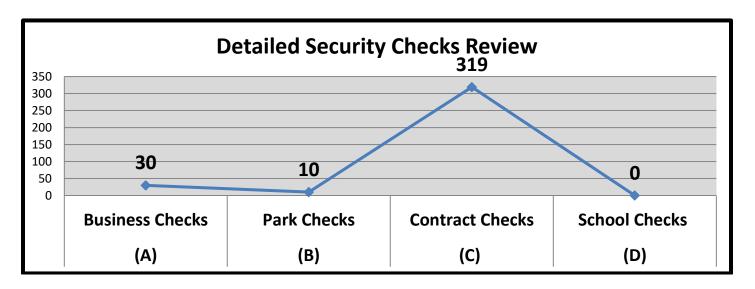

#### **C.** Security Checks Monthly Total:

0359

| *            | Security Checks | 7S17 | 7S26 |  | тот | AVER  | %    |
|--------------|-----------------|------|------|--|-----|-------|------|
| (A)          | Business Checks | 0    | 30   |  | 30  | 15.0  | 8%   |
| <b>(B)</b>   | Park Checks     | 0    | 10   |  | 10  | 5.0   | 3%   |
| (C)          | Contract Checks | 125  | 194  |  | 319 | 159.5 | 89%  |
| ( <b>D</b> ) | Plaza Checks    | 0    | 0    |  | 0   | 0.0   | 0%   |
|              |                 |      |      |  |     |       |      |
| ( <b>E</b> ) | Totals          | 125  | 234  |  | 359 | 179.5 | 100% |

#### **D.** Detailed Security Checks Monthly: