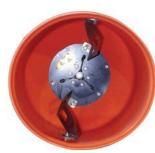

3/4-HP Capacitor Start, High Torque, Brushless Electric Motor 120V. 60Hz 21RPM

Steel Pipe Frame, Telescoping Handles

2 Steel Blades with Mortar/ Concrete Configuration

Overall Height 40", Length 50", Width 25" and Weighs 100 lbs