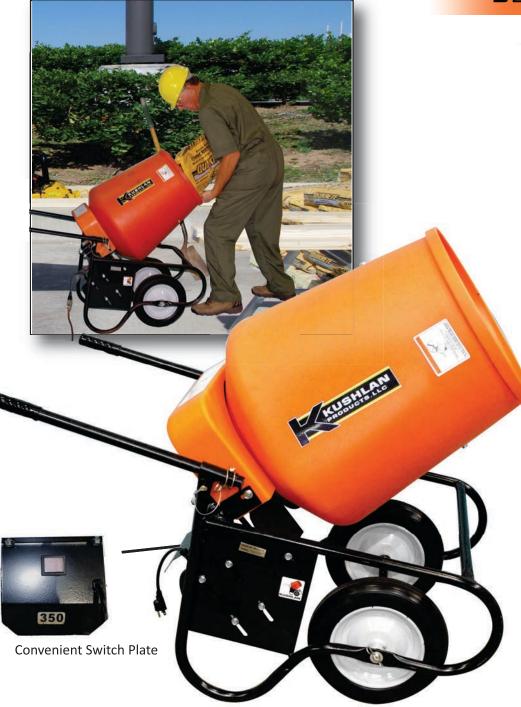

## **Features Include:**

Wheel Barrow Design with 2 Flat Free Tires with Steel Rims, 5/8" Ball Bearings

3.5 cu. ft. Polyethylene Drum Will Hold Up To 160 lbs

Drum Gauge 5/16", Diameter 22" and Opening 17"

3/4-HP Capacitor Start, High Torque, Brushless Electric Motor 120V. 60Hz 21RPM

Steel Pipe Frame, Telescoping Handles

2 Steel Blades with Mortar/ Concrete Configuration

Overall Height 40", Length 50", Width 25" and Weighs 100 lbs

Belt driven 3.5 cu. ft. drum Rotates 21 times per minute

Optional Universal stand available

Kushlan Products, LLC 12010 Dairy Ashford Road, #160 Sugar Land, TX 77478 (281) 313-2506 / (800) 469-4178