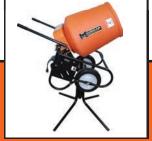

Belt driven 3.5 cu. ft. drum Rotates 21 times per minute

Optional Universal stand available

Kushlan Products, LLC 12010 Dairy Ashford Road, #160 Sugar Land, TX 77478 (281) 313-2506 / (800) 469-4178