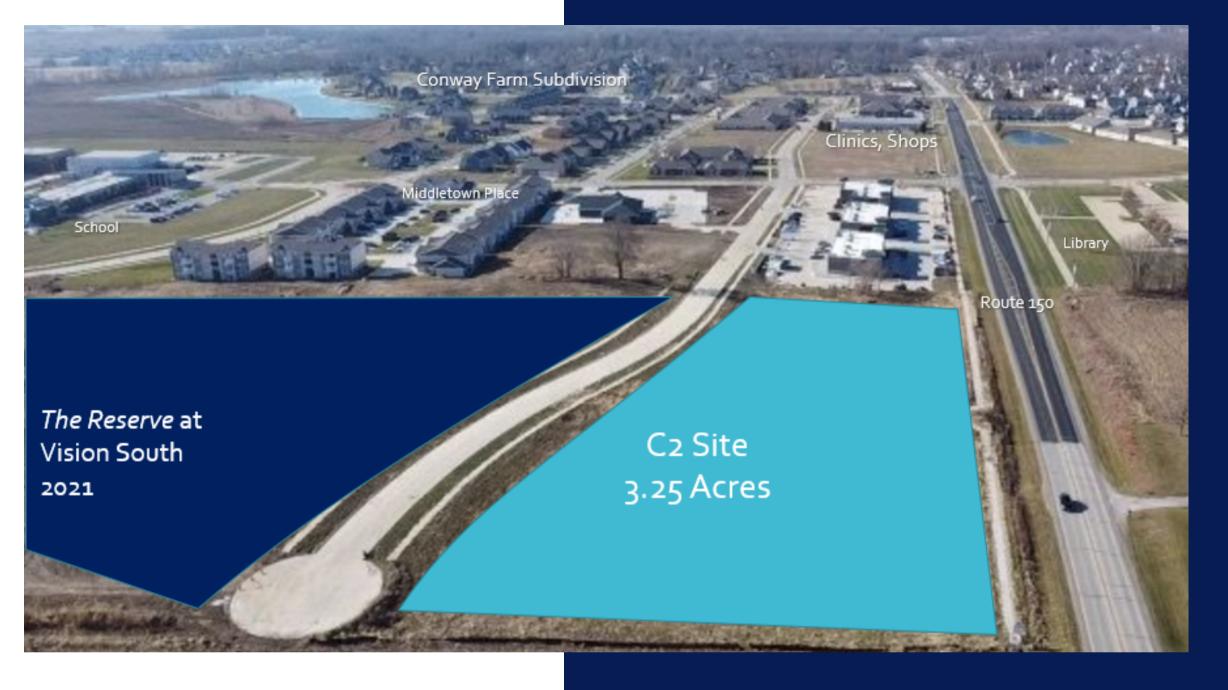

## **PROPERTY DETAILS**

 1-3.25 acres of commercial land Build-to-suit, lease, and land sale options available Land priced at \$260,551 per acre • Frontage on US 150, less than half a mile from I-74 exit 10 minutes from regional hub Champaign-Urbana

# Vision South