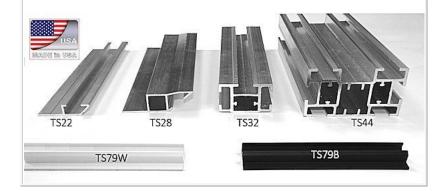

#### **TheTS32 Extrusion**

The TS32 aluminum extrusion is suited for fabricating Banner Stretching Frames for small to large interior/exterior signs. It is easily installed on a variety of supports (dry walls, stucco, concrete, bricks and fluted walls).

## **Extrusions Product Line**

Ask For A Free Quote and Sketch...

Top of Page