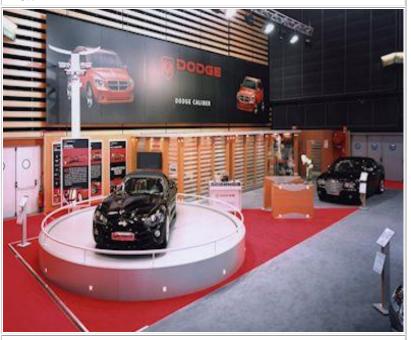

## **TS32 Rigid Frames Applications**

TS32 - Rigid Frames When The Wall Is Not Flat...

TS32 - Rigid Frames Hung From The Ceiling When There Is No Wall...

TS32 - Rigid Frames For Retail Decoration, Easy to Change.