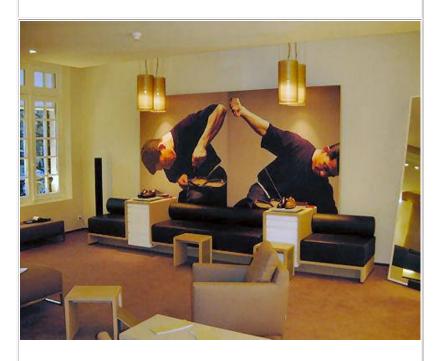

- · Shops,
- Malls
- Art Galleries
- Museums
- Exhibits, Displays
- Architectural applications (Wall Graphics, Ceilings,..)
- Retail...

These rigid frames are hung on walls or ceilings.
The graphics are wrapped around the frames (i.e. Gallery wrap).
Stretching diverse banner materials, Canvas, Fabrics, Poplin,
Polyester canvas, Polyester fabric ...