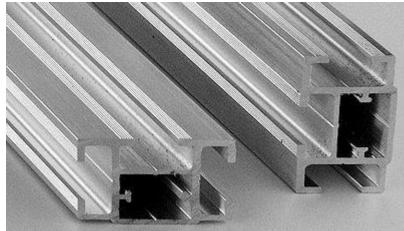

#### **TheTS32 Extrusion**

The TS32 aluminum extrusion is suited for fabricating Banner Stretching Frames for small to large interior/exterior signs. It is easily installed on a variety of supports (dry walls, stucco, concrete, bricks and fluted walls).

Our specific extrusion design allows the graphic to be removed and rapidly replaced by a new one.

And our pricing makes it even more attractive, allowing sign installers to be competitive in their markets and offer quality solutions to their customers.