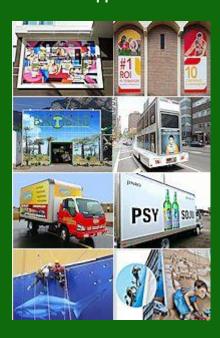

## **TS32 Rigid Frames Applications...**

Rigid Frames can be used in many different ways to display stretched banners of different types of graphic materials.

The main applications are decoration, and advertising for:

- · Shops,
- Malls
- Art Galleries
- Museums
- Exhibits, Displays
- Architectural applications (Wall Graphics, Ceilings,..)
- Retail...

These rigid frames are hung on walls or ceilings.
The graphics are wrapped around the frames (i.e. Gallery wrap).
Stretching diverse banner materials, Canvas, Fabrics, Poplin,
Polyester canvas, Polyester fabric ...

## **TS32 Rigid Frames Applications**

TS32 - Rigid Frames When The Wall Is Not Flat...

TS32 - Rigid Frames Hung From The Ceiling When There Is No Wall...

TS32 - Rigid Frames For Retail Decoration, Easy to Change.

TS32 - Rigid Frames For Museums Decoration