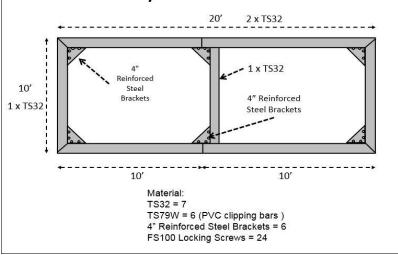

The TS32 aluminum extrusion is suited for fabricating Banner Stretching Frames for small to large interior/exterior signs. It is easily installed on a variety of supports (dry walls, stucco, concrete, bricks and fluted walls).

Our specific extrusion design allows the graphic to be removed and rapidly replaced by a new one.

And our pricing makes it even more attractive, allowing sign installers to be competitive in their markets and offer quality solutions to their customers.

#### Subscribe To Our Newsletter



All our aluminum and PVC extrusions are 100% recyclable.



Our entire aluminum and PVC extrusion product line is designed and manufactured in the USA.

How does it work? Have a look to our video...



Ask For A Free Quote

## Fabricating Rigid Frames

## 10' by 20'Frame Sketch



#### Reinforcement Beam Detail





## **TS32 Rigid Frames Applications**

TS32 - Rigid Frames When The Wall Is Not Flat...



TS32 - Rigid Frames Hung From The Ceiling When There Is No Wall...



TS32 - Rigid Frames For Retail Decoration, Easy to Change.



TS32 - Rigid Frames For Museums Decoration



# TS32 Extrusion For Backlit Frames Mounted on Brackets (*Floating Effect*)



## **Extrusions Product Line**



Ask For A Free Quote and Sketch...

Top of Page