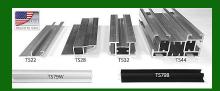

#### **TheTS32 Extrusion**

The TS32 aluminum extrusion is suited for fabricating Banner Stretching Frames for small to large interior/exterior signs. It is easily installed on a variety of supports (dry walls, stucco, concrete, bricks and fluted walls).

## **Extrusions Product Line**

Ask For A Free Quote and Sketch...

Top of Page