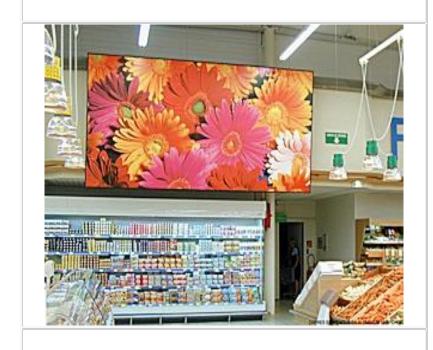

## **TS32 Rigid Frames Applications**

TS32 - Rigid Frames When The Wall Is Not Flat...

TS32 - Rigid Frames Hung From The Ceiling When There Is No Wall...

TS32 - Rigid Frames For Retail Decoration, Easy to Change.