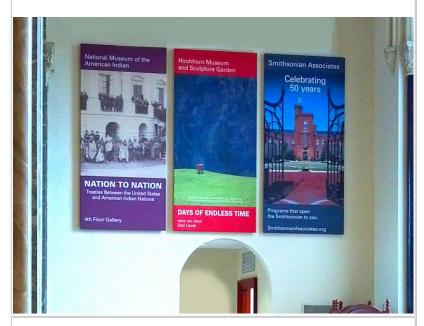

eplaced by a new one.

And our pricing makes it even more attractive, allowing sign installers to be competitive in their markets and offer quality solutions to their customers.

#### Subscribe To Our Newsletter



All our aluminum and PVC extrusions are 100% recyclable.



Our entire aluminum and PVC extrusion product line is designed and manufactured in the USA.

How does it work? Have a look to our video...



Ask For A Free Quote

## Fabricating Rigid Frames

## 10' by 20'Frame Sketch



#### Reinforcement Beam Detail





## **TS32 Rigid Frames Applications**

TS32 - Rigid Frames When The Wall Is Not Flat...



TS32 - Rigid Frames Hung From The Ceiling When There Is No Wall...



TS32 - Rigid Frames For Retail Decoration, Easy to Change.



TS32 - Rigid Frames For Museums Decoration



# TS32 Extrusion For Backlit Frames Mounted on Brackets (*Floating Effect*)



## **Extrusions Product Line**



Ask For A Free Quote and Sketch...

Top of Page