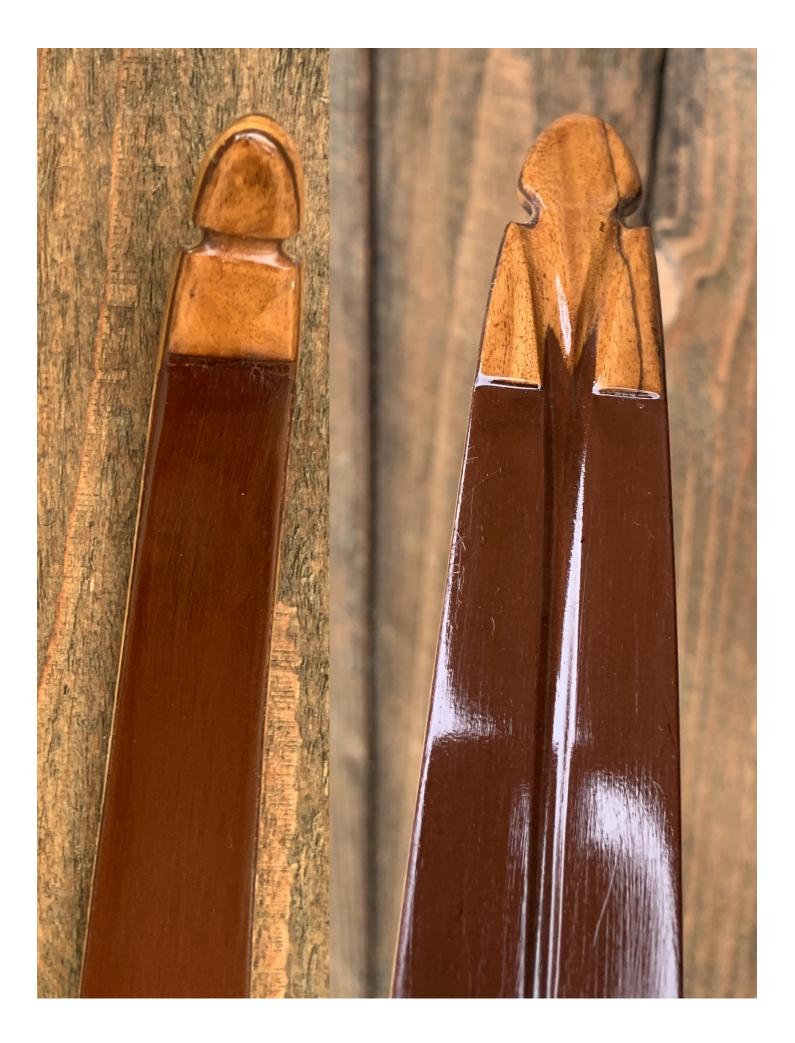

YEAR: 1967 MAKE: Ben Pearson Golden Sovereign MODEL: Knight HAND: Right DRAW WEIGHT: 40# AMO LENGTH: 60" PRICE: \$149.00 SHIPPING AND HANDLING: \$19.00 TOTAL COST: \$168.00

DESCRIPTION: Great looking and performing Sovereign recurve. No delamination; no cracks; limbs are straight. Double-sided overlays and tips are in great condition. Two small filled sight holes (see pic). No chips, dings or cracks. Bow has been partially refinished. No stress lines or crazing. A few scratches and scuffs on the limbs. **Flaws**: The finish on the edge of the riser is a bit rough. There was 1/8" wide 5" long surface gash in the fiberglass on the back upper limb near the top of the riser. It was filled with fiberglass resin and re-stained, but is a significant blemish (see pic). Otherwise this bow would be priced much higher.