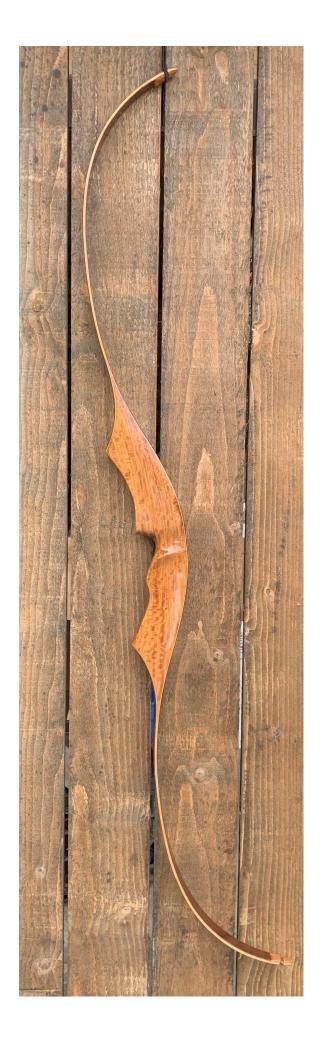

YEAR: 1967 MAKE: Ben Pearson Golden Sovereign MODEL: Knight HAND: Right DRAW WEIGHT: 40# AMO LENGTH: 60" PRICE: \$149.00 SHIPPING AND HANDLING: \$19.00 TOTAL COST: \$168.00

DESCRIPTION: Great looking and performing Sovereign recurve. No delamination; no cracks; limbs are straight. Double-sided overlays and tips are in great condition. Two small filled sight holes (see pic). No chips, dings or cracks. Bow has been partially refinished. No stress lines or crazing. A few scratches and scuffs on the limbs. **Flaws**: The finish on the edge of the riser is a bit rough. There was 1/8" wide 5" long surface gash in the fiberglass on the back upper limb near the top of the riser. It was filled with fiberglass resin and re-stained, but is a significant blemish (see pic). Otherwise this bow would be priced much higher.