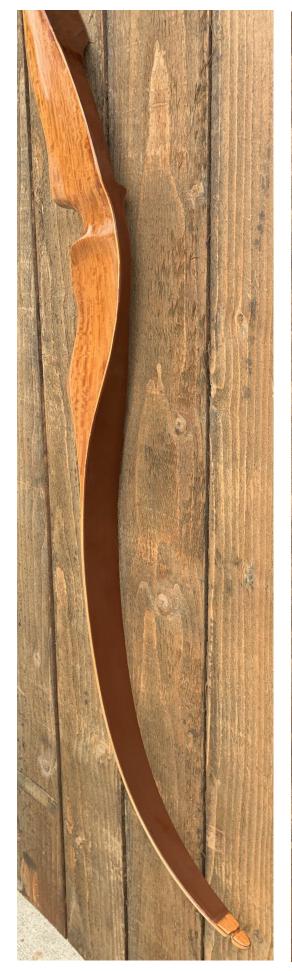

YEAR: 1967 MAKE: Ben Pearson Golden Sovereign MODEL: Knight HAND: Right DRAW WEIGHT: 40# AMO LENGTH: 60" PRICE: \$149.00 SHIPPING AND HANDLING: \$19.00 TOTAL COST: \$168.00

DESCRIPTION: Great looking and performing Sovereign recurve. No delamination; no cracks; limbs are straight. Double-sided overlays and tips are in great condition. Two small filled sight holes (see pic). No chips, dings or cracks. Bow has been partially refinished. No stress lines or crazing. A few scratches and scuffs on the limbs. **Flaws**: The finish on the edge of the riser is a bit rough. There was 1/8" wide 5" long surface gash in the fiberglass on the back upper limb near the top of the riser. It was filled with fiberglass resin and re-stained, but is a significant blemish (see pic). Otherwise this bow would be priced much higher.