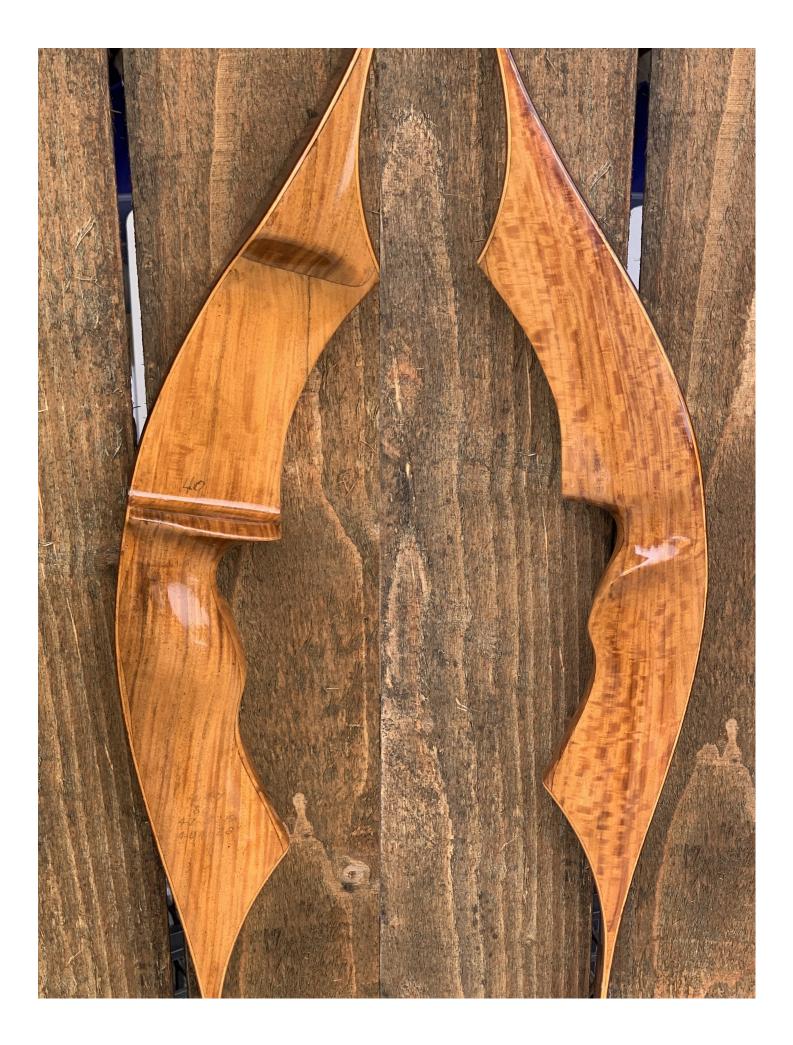

YEAR: 1967 MAKE: Ben Pearson Golden Sovereign MODEL: Knight HAND: Right DRAW WEIGHT: 40# AMO LENGTH: 60" PRICE: \$149.00 SHIPPING AND HANDLING: \$19.00 TOTAL COST: \$168.00

DESCRIPTION: Great looking and performing Sovereign recurve. No delamination; no cracks; limbs are straight. Double-sided overlays and tips are in great condition. Two small filled sight holes (see pic). No chips, dings or cracks. Bow has been partially refinished. No stress lines or crazing. A few scratches and scuffs on the limbs. **Flaws**: The finish on the edge of the riser is a bit rough. There was 1/8" wide 5" long surface gash in the fiberglass on the back upper limb near the top of the riser. It was filled with fiberglass resin and re-stained, but is a significant blemish (see pic). Otherwise this bow would be priced much higher.