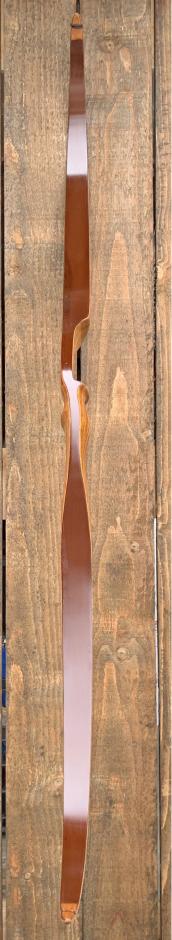

YEAR: 1967 MAKE: Ben Pearson Golden Sovereign MODEL: Knight HAND: Right DRAW WEIGHT: 40# AMO LENGTH: 60" PRICE: \$149.00 SHIPPING AND HANDLING: \$19.00 TOTAL COST: \$168.00

DESCRIPTION: Great looking and performing Sovereign recurve. No delamination; no cracks; limbs are straight. Double-sided overlays and tips are in great condition. Two small filled sight holes (see pic). No chips, dings or cracks. Bow has been partially refinished. No stress lines or crazing. A few scratches and scuffs on the limbs. **Flaws**: The finish on the edge of the riser is a bit rough. There was 1/8" wide 5" long surface gash in the fiberglass on the back upper limb near the top of the riser. It was filled with fiberglass resin and re-stained, but is a significant blemish (see pic). Otherwise this bow would be priced much higher.