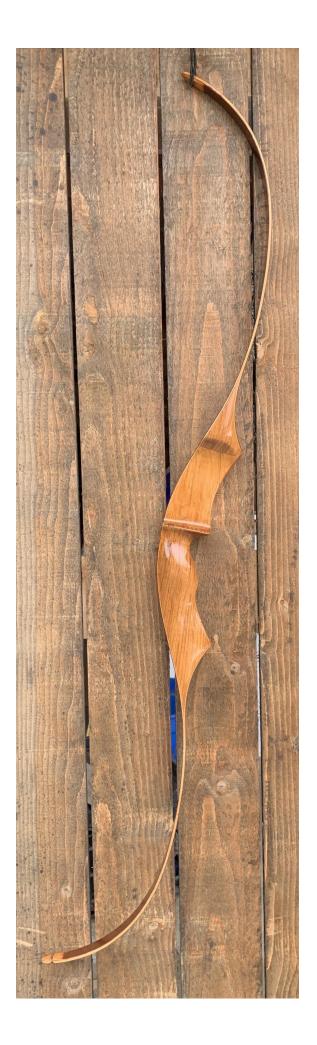

YEAR: 1967 MAKE: Ben Pearson Golden Sovereign MODEL: Knight HAND: Right DRAW WEIGHT: 40# AMO LENGTH: 60" PRICE: \$149.00 SHIPPING AND HANDLING: \$19.00 TOTAL COST: \$168.00

DESCRIPTION: Great looking and performing Sovereign recurve. No delamination; no cracks; limbs are straight. Double-sided overlays and tips are in great condition. Two small filled sight holes (see pic). No chips, dings or cracks. Bow has been partially refinished. No stress lines or crazing. A few scratches and scuffs on the limbs. **Flaws**: The finish on the edge of the riser is a bit rough. There was 1/8" wide 5" long surface gash in the fiberglass on the back upper limb near the top of the riser. It was filled with fiberglass resin and re-stained, but is a significant blemish (see pic). Otherwise this bow would be priced much higher.