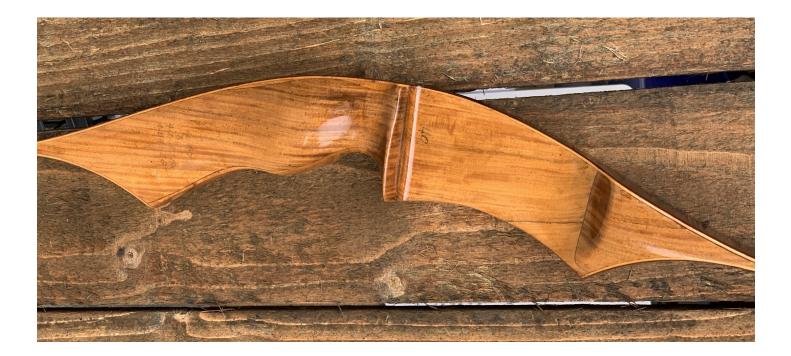

YEAR: 1967 MAKE: Ben Pearson Golden Sovereign MODEL: Knight HAND: Right DRAW WEIGHT: 40# AMO LENGTH: 60" PRICE: \$149.00 SHIPPING AND HANDLING: \$19.00 TOTAL COST: \$168.00

DESCRIPTION: Great looking and performing Sovereign recurve. No delamination; no cracks; limbs are straight. Double-sided overlays and tips are in great condition. Two small filled sight holes (see pic). No chips, dings or cracks. Bow has been partially refinished. No stress lines or crazing. A few scratches and scuffs on the limbs. **Flaws**: The finish on the edge of the riser is a bit rough. There was 1/8" wide 5" long surface gash in the fiberglass on the back upper limb near the top of the riser. It was filled with fiberglass resin and re-stained, but is a significant blemish (see pic). Otherwise this bow would be priced much higher.