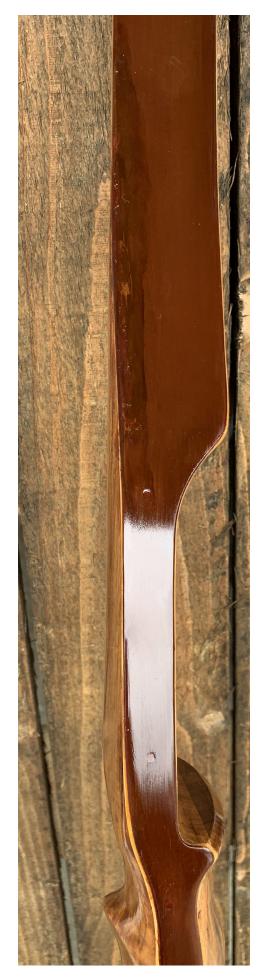

YEAR: 1967 MAKE: Ben Pearson Golden Sovereign MODEL: Knight HAND: Right DRAW WEIGHT: 40# AMO LENGTH: 60" PRICE: \$149.00 SHIPPING AND HANDLING: \$19.00 TOTAL COST: \$168.00

DESCRIPTION: Great looking and performing Sovereign recurve. No delamination; no cracks; limbs are straight. Double-sided overlays and tips are in great condition. Two small filled sight holes (see pic). No chips, dings or cracks. Bow has been partially refinished. No stress lines or crazing. A few scratches and scuffs on the limbs. **Flaws**: The finish on the edge of the riser is a bit rough. There was 1/8" wide 5" long surface gash in the fiberglass on the back upper limb near the top of the riser. It was filled with fiberglass resin and re-stained, but is a significant blemish (see pic). Otherwise this bow would be priced much higher.