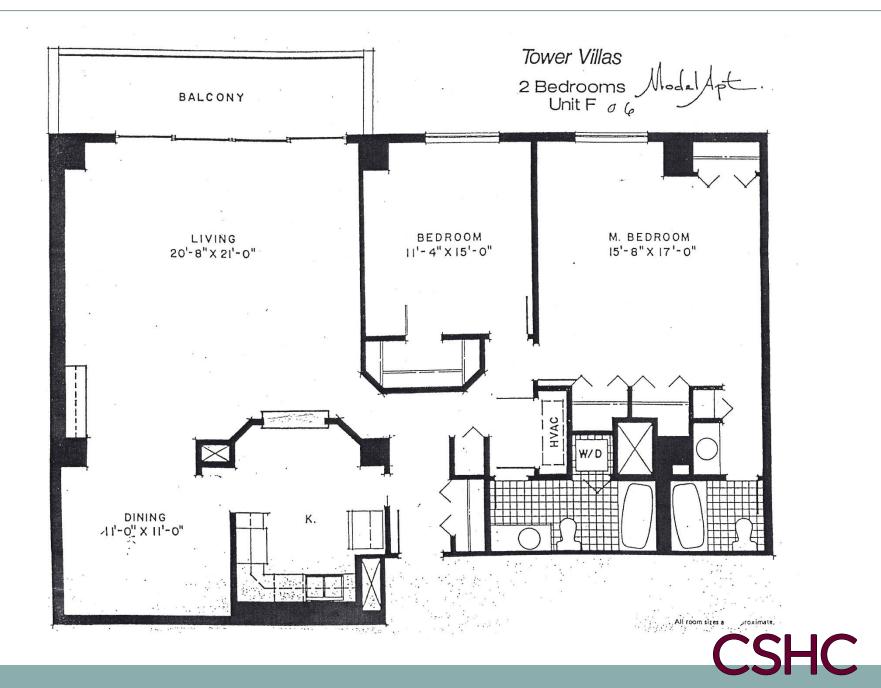

## **Tower Villas**

Luxury Apartment for Rent. Coveted "06" Model rarely available. Two Bedroom, Two Bath suite boasting 1,560 square feet. 20 foot balcony with breathtaking views facing east. End unit provides maximum privacy and quiet. Premium garage parking near lower lobby door.

## 3800 Fairfax Drive Suite 1506 Arlington, VA 22203

For more information please contact:

Chris Reynolds (Broker/Owner)

703-593-9086 direct 703-532-8200 office chris@citysub.net email

CSHC

An impressive apartment suite featuring 1,560 finished square feet and a corner location boasting a 20' balcony with 270° views. The large Living Room offers 4 floor to ceiling door/window units for amazing natural lighting. Includes Kitchen with pass through, built-in wall cabinets, and a separate Dining Room with wall of mirrors. A true Metro location just 1.5 blocks to Virginia Square and steps from everything you need. 24 hour front desk concierge. Offered at just \$3,160 per month which includes all utilities and parking.