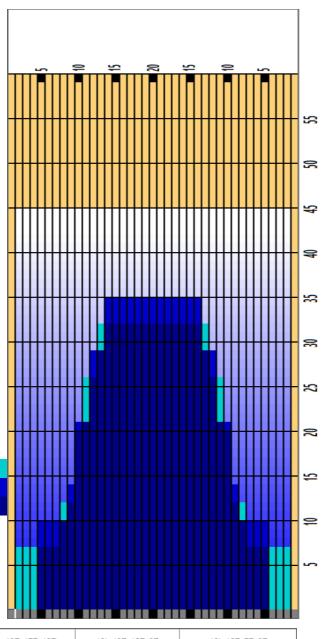

| 1     2L     2R     4     50     18     A     148     0.0     7.6     7.6     740       2     8L     8R     2     45     18     B     50     7.6     12.7     5.1     225       3     10L     10R     3     45     18     A     63     12.7     20.3     7.6     283       4     11L     11R     2     45     22     B     38     20.3     26.5     6.2     171       5     13L     13R     2     45     22     A     30     26.5     32.7     6.2     135 |
|------------------------------------------------------------------------------------------------------------------------------------------------------------------------------------------------------------------------------------------------------------------------------------------------------------------------------------------------------------------------------------------------------------------------------------------------------------|
| 3 10L 10R 3 45 18 A 63 12.7 20.3 7.6 283<br>4 11L 11R 2 45 22 B 38 20.3 26.5 6.2 171                                                                                                                                                                                                                                                                                                                                                                       |
| 4 11L 11R 2 45 22 B 38 20.3 26.5 6.2 171                                                                                                                                                                                                                                                                                                                                                                                                                   |
|                                                                                                                                                                                                                                                                                                                                                                                                                                                            |
| 5 13L 13R 2 45 22 A 30 26.5 32.7 6.2 135                                                                                                                                                                                                                                                                                                                                                                                                                   |
|                                                                                                                                                                                                                                                                                                                                                                                                                                                            |
| 6 2L 2R 0 45 26 B 0 32.7 45.0 12.3                                                                                                                                                                                                                                                                                                                                                                                                                         |

|   | START | STOP | LOADS | MICS | SPEED | TANK | CROSSED | START | END  | FEET  | T.OIL |
|---|-------|------|-------|------|-------|------|---------|-------|------|-------|-------|
| 1 | 2L    | 2R   | 0     | 50   | 26    | Α    | 0       | 45.0  | 35.0 | -10.0 | 0     |
| 2 | 14L   | 14R  | 2     | 45   | 22    | В    | 26      | 35.0  | 28.8 | -6.2  | 1170  |
| 3 | 12L   | 12R  | 3     | 45   | 18    | Α    | 51      | 28.8  | 21.2 | -7.6  | 2295  |
| 4 | 10L   | 10R  | 3     | 55   | 18    | В    | 63      | 21.2  | 13.6 | -7.6  | 3465  |
| 5 | 9L    | 9R   | 2     | 55   | 14    | Α    | 46      | 13.6  | 9.7  | -3.9  | 2530  |
| 6 | 5L    | 5R   | 1     | 50   | 14    | Α    | 31      | 9.7   | 7.8  | -1.9  | 1550  |
| 7 | 2L    | 2R   | 0     | 50   | 14    | Α    | 0       | 7.8   | 0.0  | -7.8  | 0     |
|   |       |      |       |      |       |      |         |       |      |       |       |
|   |       |      |       |      |       |      |         |       |      |       |       |