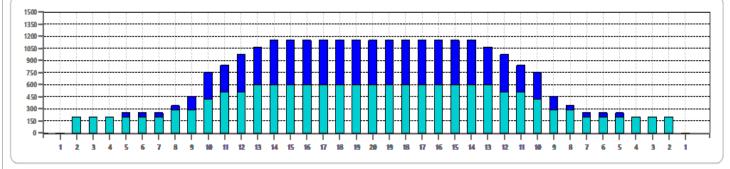

| 1     2L     2R     4     50     18     A     148     0.0     7.6     7.6     740       2     8L     8R     2     45     18     B     50     7.6     12.7     5.1     225       3     10L     10R     3     45     18     A     63     12.7     20.3     7.6     283       4     11L     11R     2     45     22     B     38     20.3     26.5     6.2     171       5     13L     13R     2     45     22     A     30     26.5     32.7     6.2     135 |
|------------------------------------------------------------------------------------------------------------------------------------------------------------------------------------------------------------------------------------------------------------------------------------------------------------------------------------------------------------------------------------------------------------------------------------------------------------|
| 3 10L 10R 3 45 18 A 63 12.7 20.3 7.6 283<br>4 11L 11R 2 45 22 B 38 20.3 26.5 6.2 171                                                                                                                                                                                                                                                                                                                                                                       |
| 4 11L 11R 2 45 22 B 38 20.3 26.5 6.2 171                                                                                                                                                                                                                                                                                                                                                                                                                   |
|                                                                                                                                                                                                                                                                                                                                                                                                                                                            |
| 5 13L 13R 2 45 22 A 30 26.5 32.7 6.2 135                                                                                                                                                                                                                                                                                                                                                                                                                   |
|                                                                                                                                                                                                                                                                                                                                                                                                                                                            |
| 6 2L 2R 0 45 26 B 0 32.7 45.0 12.3                                                                                                                                                                                                                                                                                                                                                                                                                         |

|   | START | STOP | LOADS | MICS | SPEED | TANK | CROSSED | START | END  | FEET  | T.OIL |
|---|-------|------|-------|------|-------|------|---------|-------|------|-------|-------|
| 1 | 2L    | 2R   | 0     | 50   | 26    | Α    | 0       | 45.0  | 35.0 | -10.0 | 0     |
| 2 | 14L   | 14R  | 2     | 45   | 22    | В    | 26      | 35.0  | 28.8 | -6.2  | 1170  |
| 3 | 12L   | 12R  | 3     | 45   | 18    | Α    | 51      | 28.8  | 21.2 | -7.6  | 2295  |
| 4 | 10L   | 10R  | 3     | 55   | 18    | В    | 63      | 21.2  | 13.6 | -7.6  | 3465  |
| 5 | 9L    | 9R   | 2     | 55   | 14    | Α    | 46      | 13.6  | 9.7  | -3.9  | 2530  |
| 6 | 5L    | 5R   | 1     | 50   | 14    | Α    | 31      | 9.7   | 7.8  | -1.9  | 1550  |
| 7 | 2L    | 2R   | 0     | 50   | 14    | Α    | 0       | 7.8   | 0.0  | -7.8  | 0     |
|   |       |      |       |      |       |      |         |       |      |       |       |
|   |       |      |       |      |       |      |         |       |      |       |       |