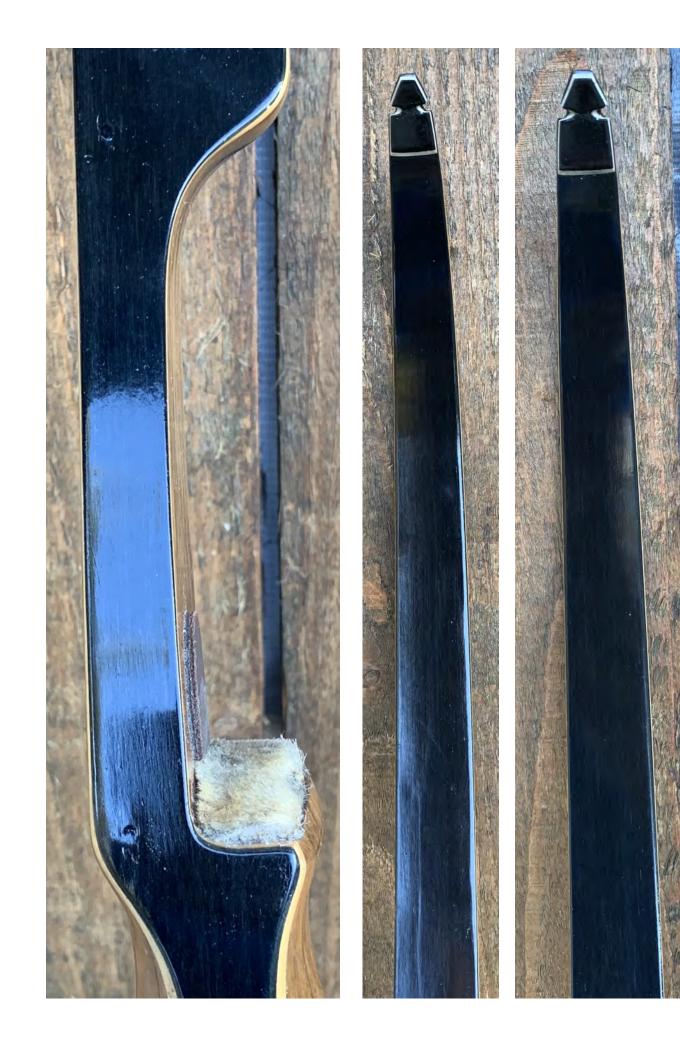

YEAR: 1973 (+/-) MAKE: Browning MODEL: Nomad Stalker II HAND: Right DRAW WEIGHT: 50# AMO LENGTH: 58" PRICE: \$139.00 SHIPPING & HANDLING: \$19.00 TOTAL COST: \$158.00

**DESCRIPTION:** Great looking and performing Browning quality recurve. Shedua riser. Factory installed bushings for stabilizer and quiver. Bow has no delamination; no cracks; limbs are straight. Beveled arrow shelf. Overlays and tips are in great condition. 2 professionally filled sight screw holes on the back of the bow (see pic p. 4). No chips, dings or cracks. No stress lines or crazing. A few minor scratches and nicks here and there. Decals are in excellent condition. Overall, this is a really nice bow in excellent condition for its age.