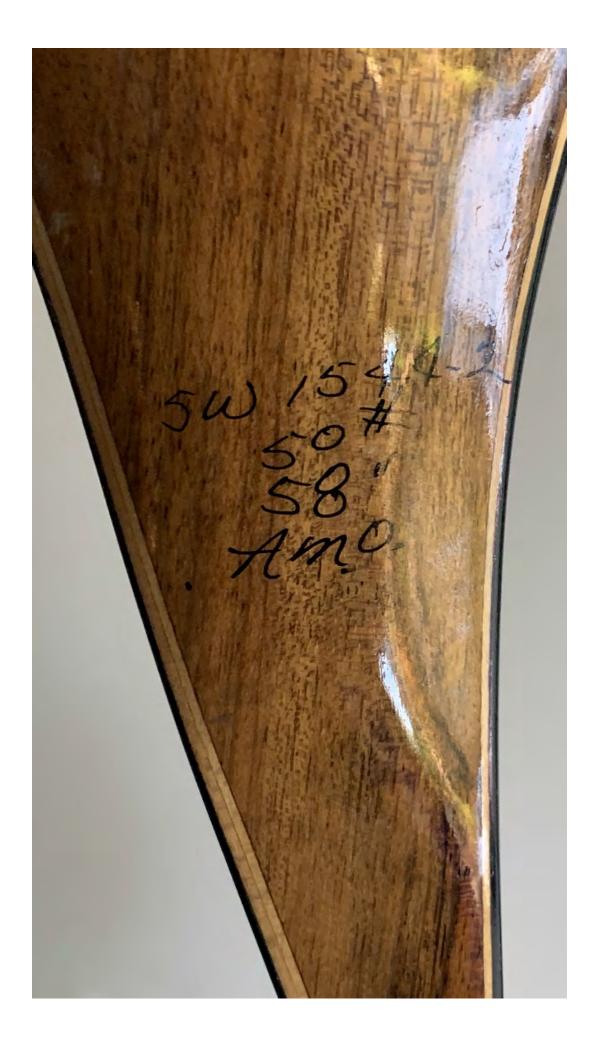

YEAR: 1973 (+/-) MAKE: Browning MODEL: Nomad Stalker II HAND: Right DRAW WEIGHT: 50# AMO LENGTH: 58" PRICE: \$139.00 SHIPPING & HANDLING: \$19.00 TOTAL COST: \$158.00

**DESCRIPTION:** Great looking and performing Browning quality recurve. Shedua riser. Factory installed bushings for stabilizer and quiver. Bow has no delamination; no cracks; limbs are straight. Beveled arrow shelf. Overlays and tips are in great condition. 2 professionally filled sight screw holes on the back of the bow (see pic p. 4). No chips, dings or cracks. No stress lines or crazing. A few minor scratches and nicks here and there. Decals are in excellent condition. Overall, this is a really nice bow in excellent condition for its age.