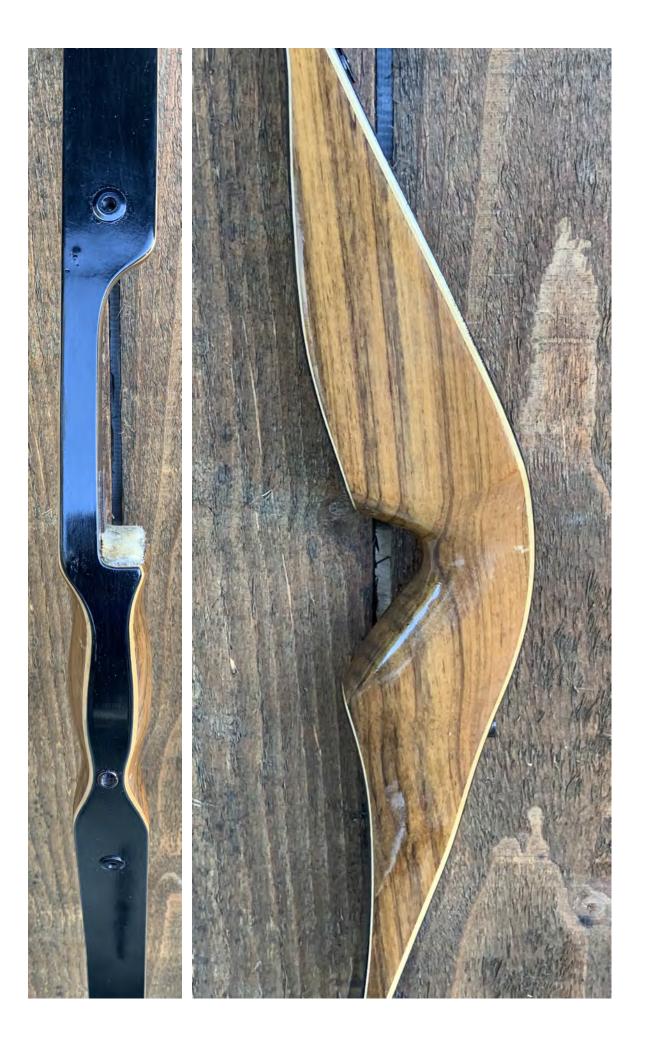

YEAR: 1973 (+/-) MAKE: Browning MODEL: Nomad Stalker II HAND: Right DRAW WEIGHT: 50# AMO LENGTH: 58" PRICE: \$139.00 SHIPPING & HANDLING: \$19.00 TOTAL COST: \$158.00

**DESCRIPTION:** Great looking and performing Browning quality recurve. Shedua riser. Factory installed bushings for stabilizer and quiver. Bow has no delamination; no cracks; limbs are straight. Beveled arrow shelf. Overlays and tips are in great condition. 2 professionally filled sight screw holes on the back of the bow (see pic p. 4). No chips, dings or cracks. No stress lines or crazing. A few minor scratches and nicks here and there. Decals are in excellent condition. Overall, this is a really nice bow in excellent condition for its age.