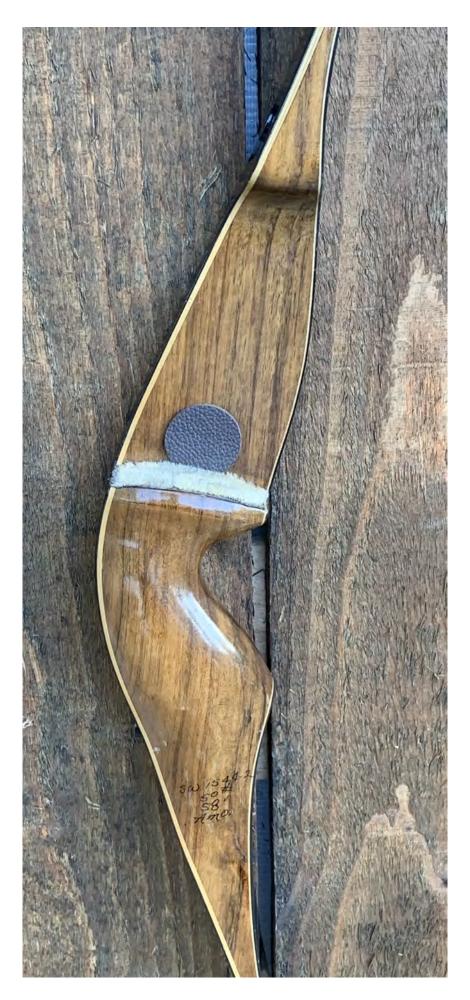

YEAR: 1973 (+/-) MAKE: Browning MODEL: Nomad Stalker II HAND: Right DRAW WEIGHT: 50# AMO LENGTH: 58" PRICE: \$139.00 SHIPPING & HANDLING: \$19.00 TOTAL COST: \$158.00

**DESCRIPTION:** Great looking and performing Browning quality recurve. Shedua riser. Factory installed bushings for stabilizer and quiver. Bow has no delamination; no cracks; limbs are straight. Beveled arrow shelf. Overlays and tips are in great condition. 2 professionally filled sight screw holes on the back of the bow (see pic p. 4). No chips, dings or cracks. No stress lines or crazing. A few minor scratches and nicks here and there. Decals are in excellent condition. Overall, this is a really nice bow in excellent condition for its age.