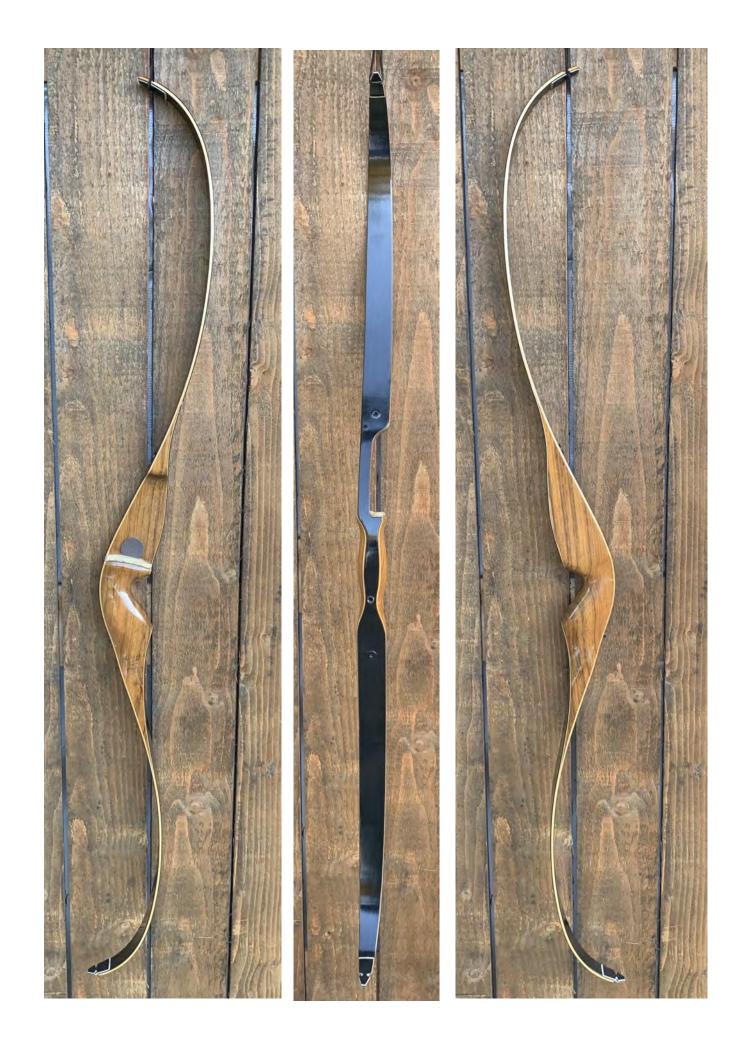

YEAR: 1973 (+/-) MAKE: Browning MODEL: Nomad Stalker II HAND: Right DRAW WEIGHT: 50# AMO LENGTH: 58" PRICE: \$139.00 SHIPPING & HANDLING: \$19.00 TOTAL COST: \$158.00

**DESCRIPTION:** Great looking and performing Browning quality recurve. Shedua riser. Factory installed bushings for stabilizer and quiver. Bow has no delamination; no cracks; limbs are straight. Beveled arrow shelf. Overlays and tips are in great condition. 2 professionally filled sight screw holes on the back of the bow (see pic p. 4). No chips, dings or cracks. No stress lines or crazing. A few minor scratches and nicks here and there. Decals are in excellent condition. Overall, this is a really nice bow in excellent condition for its age.