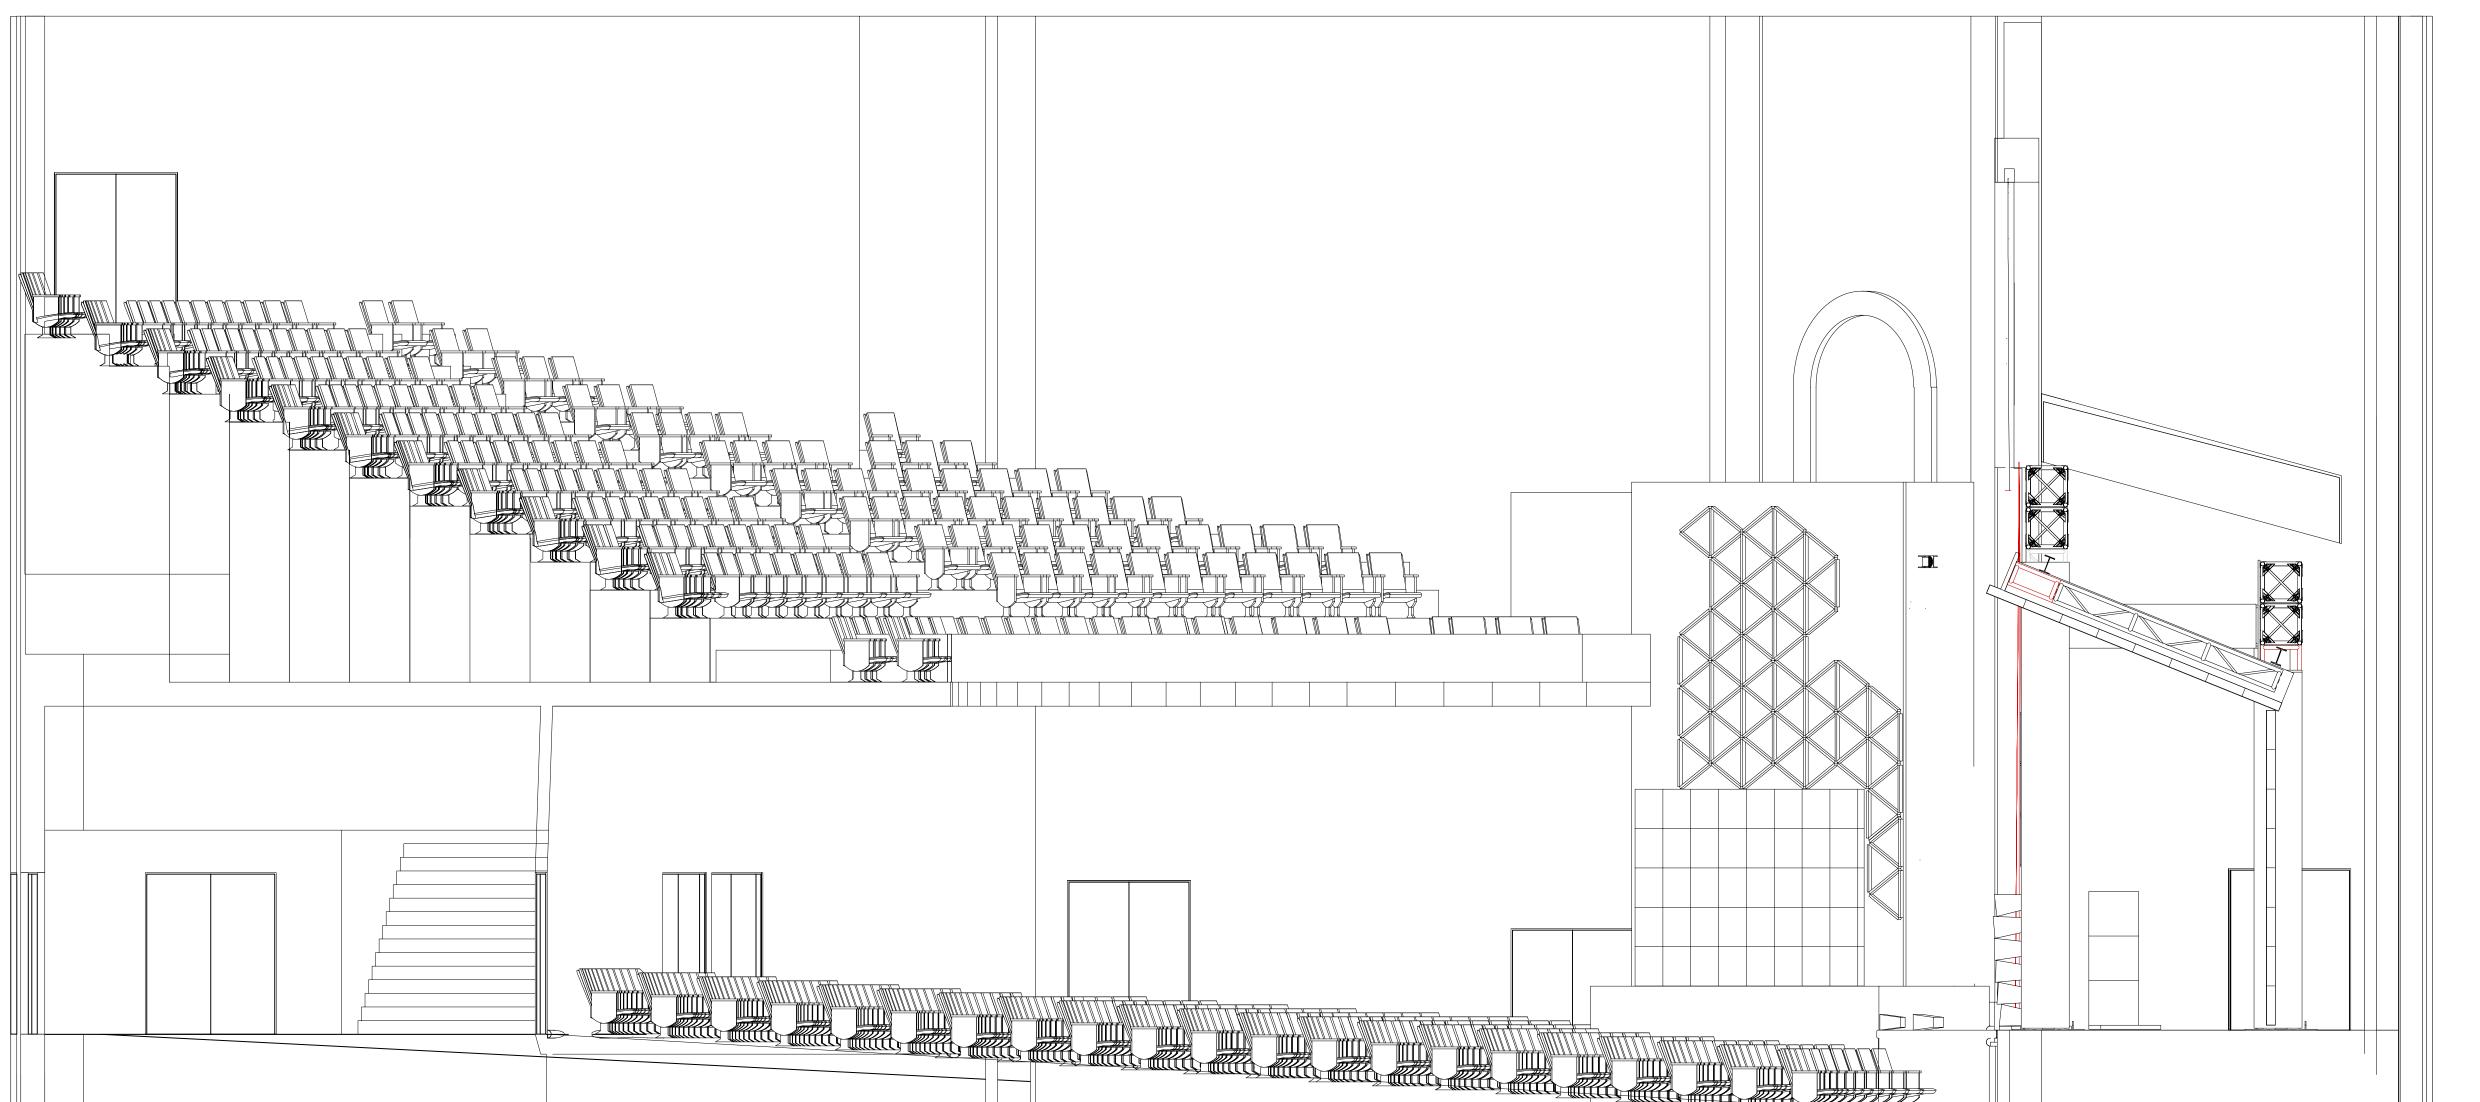

**RSweetnam** 

EVENT TITLE:

CC UpFront

SHEET TITLE:

**SECTION** 

ALE:

1/4" = 1'-0"

SHEET NUMBER:

2.0