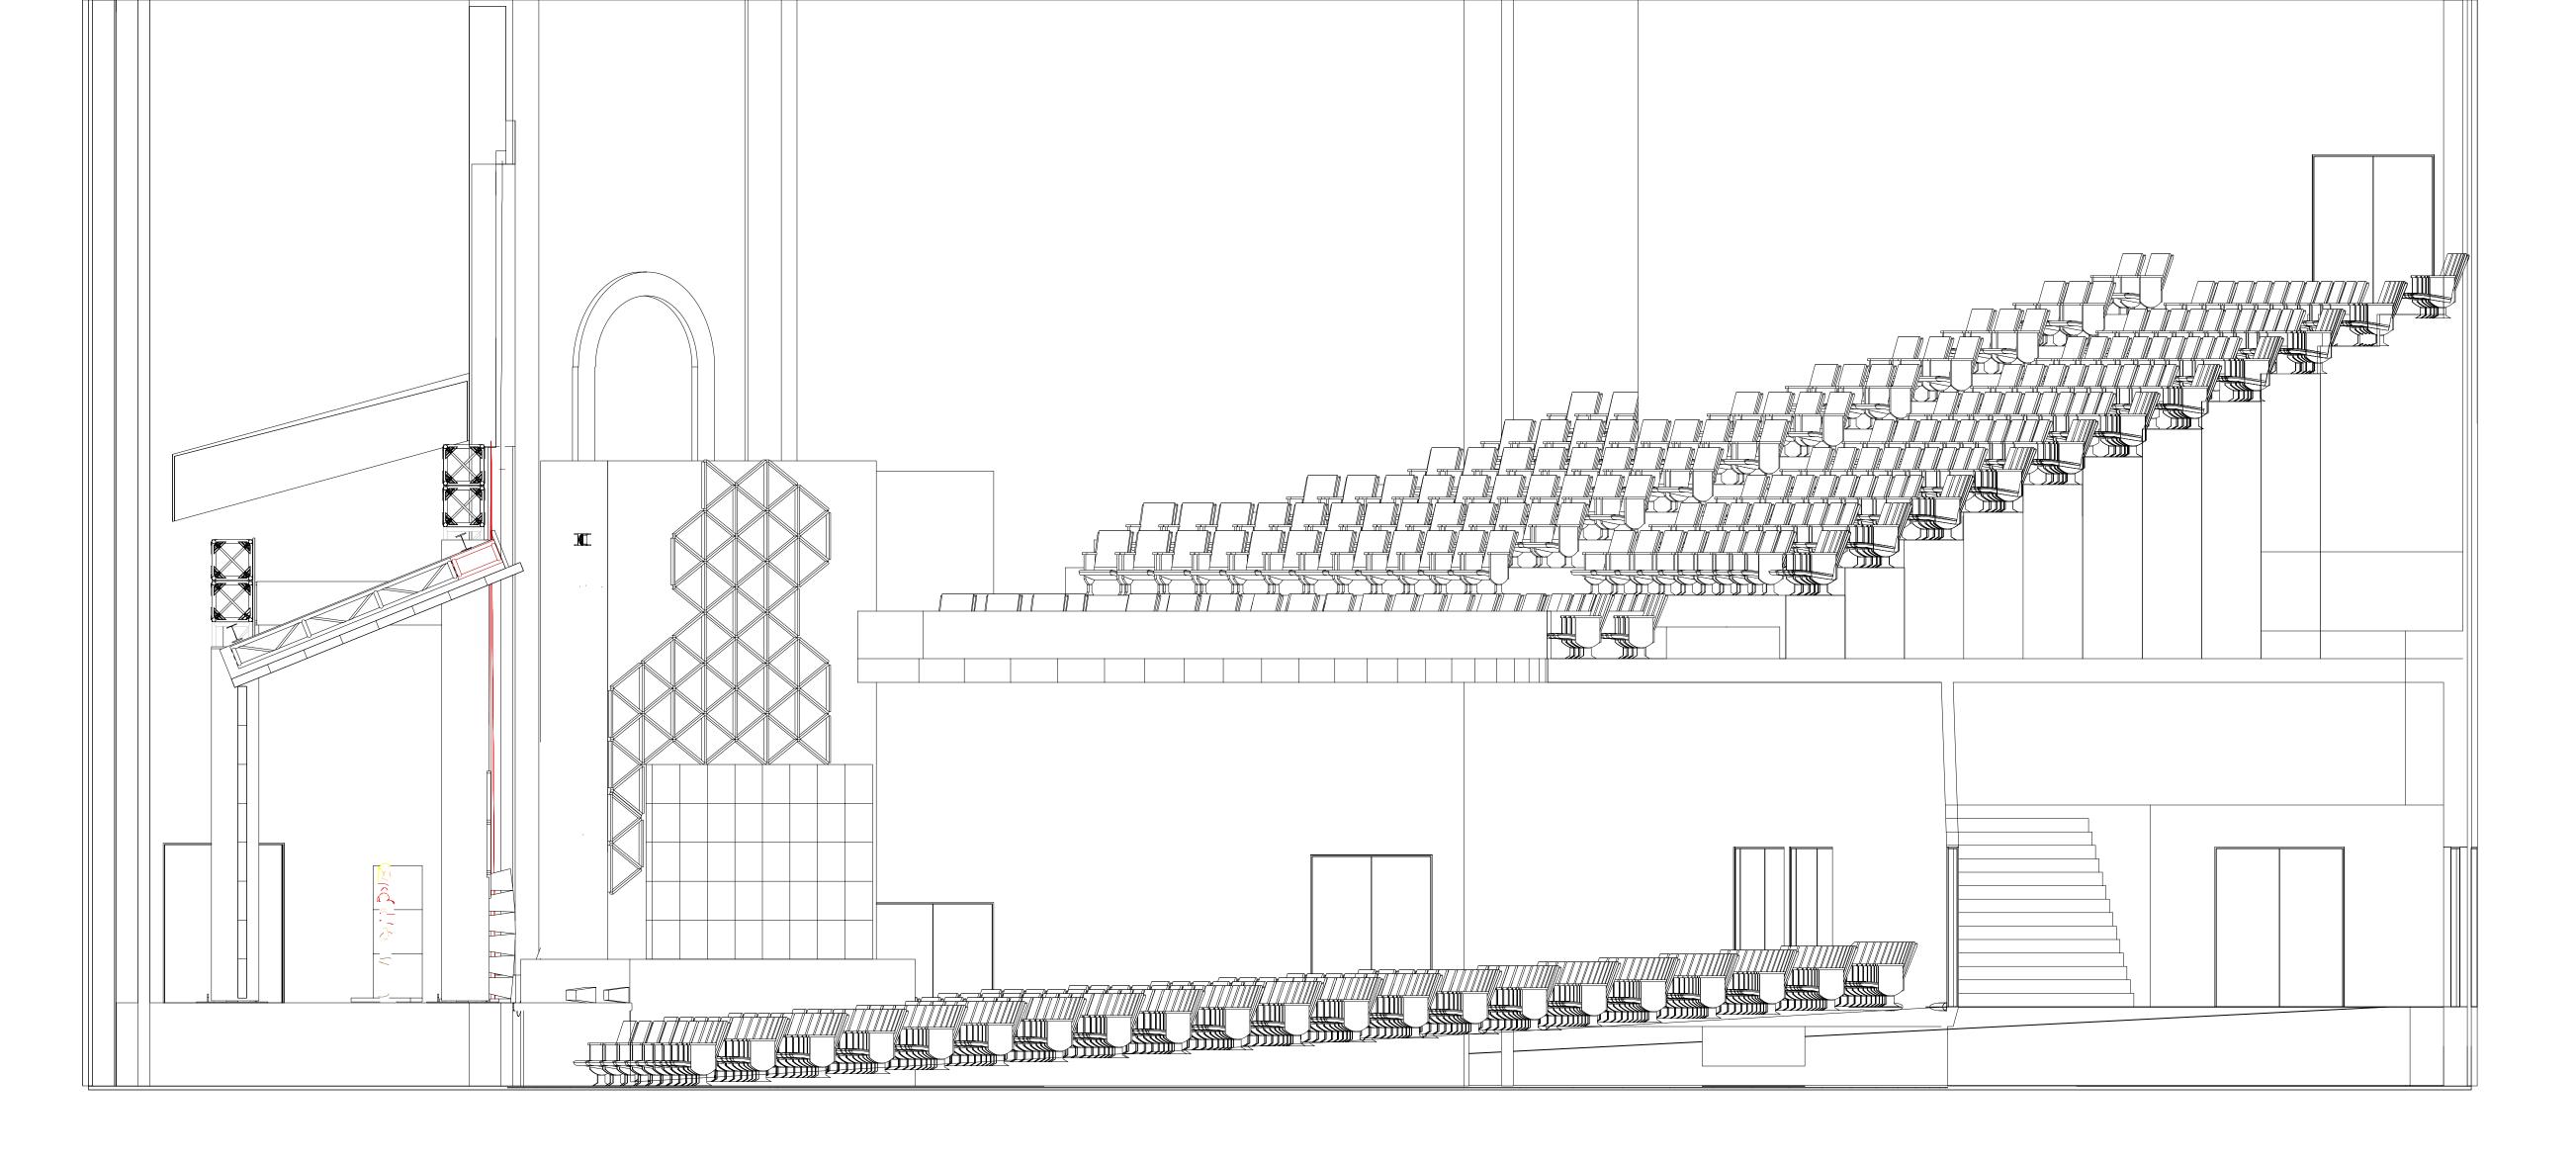

**RSweetnam** 

EVENT TITLE:

CC UpFront

SHEET TITLE:

**SECTION** 

ALE:

1/4" = 1'-0"

SHEET NUMBER:

2.0