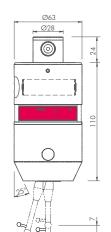

**Technical data** Protection class

Approach directions

Trigger point XY\*

Max. acceleration Repeatability

Max. probing speed

Signal transmission

Frequency band Transmission power

Battery (2 pieces)

Storage/Operating temperature

Tool holder

Trigger point Z

Mass

Measuring force in XY | Z Max. deflection in XY | +Z / -Z

- Precise measurement even with coolant
- Proven and robust design

Max. deflection

TC61 – pulling measurement

Blum worldwide Service & Support

\* Via spindle orientation \*\* Stylus L= 50 mm \*\*\* Stylus L= 50 mm / 100 mm / 150 mm / 200 mm

IP68

XY\*, ±Z 1,5 N\*\* | 4 N

0,8 mm

100 m/s<sup>2</sup>

0,3 μm 2σ

5 m/min

920 g

0 dBm

15°\* | 3 mm / 7 mm

Radio (BRC Technology) 2,4000 – 2,4835 GHz

BTH 50 (HSK, SK, BT, VDI, ...)

-20 °C ... +70 °C | +5 °C ... +50 °C

0,5 mm / 0,8 mm / 1,2 mm / 1,5 mm \*\*

Saft Lithium LS 14500 (AA, 3,6V) 2600 mAh