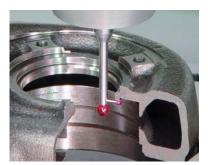

## Unique – high dynamic radio touch probe for fast pulling measurements

- Mass production
- Measuring tasks requiring superior precision
- Extremely fast measurements
- Thermal compensation of the machine tool
- Pulling measurement of grooves, recesses and outside width
- Spindle orientation is required

Storage/Operating temperature

Tool holder

Trigger point Z

Mass

Measuring force in XY | Z Max. deflection in XY | +Z / -Z

- Precise measurement even with coolant
- Proven and robust design

Max. deflection

TC61 – pulling measurement