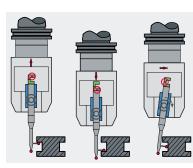

Storage/Operating temperature

Tool holder

Trigger point Z

Mass

Measuring force in XY | Z Max. deflection in XY | +Z / -Z

- Precise measurement even with coolant
- Proven and robust design

Max. deflection

TC61 – pulling measurement