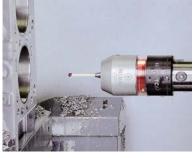

## Unique – high dynamic radio touch probe for fast pulling measurements

- Mass production
- Measuring tasks requiring superior precision
- Extremely fast measurements
- Thermal compensation of the machine tool
- Pulling measurement of grooves, recesses and outside width
- Spindle orientation is required

TC61 – extremely fast and precise

Sequential use of up to 6 measuring systems with one radio receiver.

Modern and precise measuring mechanism with optoelectronic signal generation

BLUI M focus on productivity