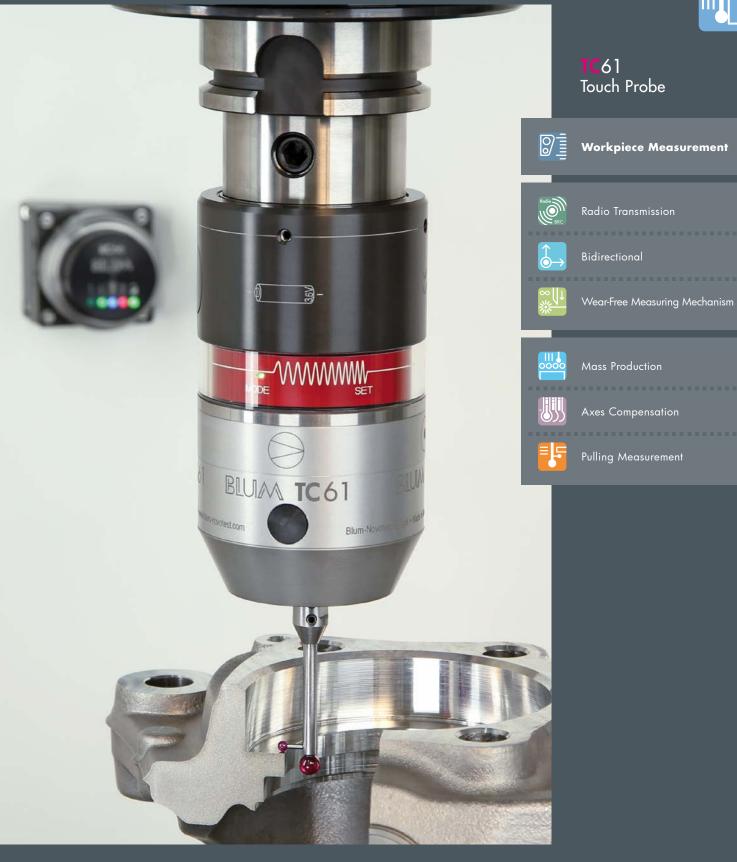

Touch Probe TC61

## TC61 | Touch Probe | Tactile workpiece measuring system with BRC radio transmission

.....

## Unique – high dynamic radio touch probe for fast pulling measurements

- Mass production
- Measuring tasks requiring superior precision
- Extremely fast measurements
- Thermal compensation of the machine tool
- Pulling measurement of grooves, recesses and outside width
- Spindle orientation is required

## Your benefit:

- Measuring speed up to 5 m/min
- Highest acceleration
- Superior precision
- No wear, optoelectronic measuring mechanism
- Easy pairing procedure between probe and receiver
- Use of up to 6 measuring systems with one receiver
- Highest process reliability
- Extended battery life

TC61 – extremely fast and precise

Sequential use of up to 6 measuring systems with one radio receiver.

Modern and precise measuring mechanism with optoelectronic signal generation

BLUI M focus on productivity