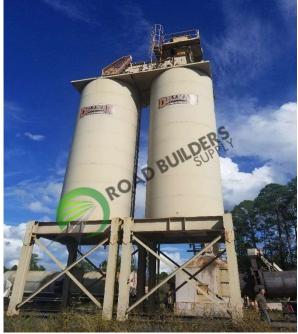

## SS040 2-Dillman 150 Ton Silos and Drag Slat

## Details:

- 2 150-ton Dillman silos and drag slat
- Never used silos, fully rebuilt drag slat
- Silos are 2008
- 150-ton capacity
- 138" diameter barrels
- Ceramics in batcher
- Top decks have corrosion, some holes from weather exposure
- These silos only ever had a few tons of test mix and a load of stone in them
- 46' 2" deck height
- More photos available upon request