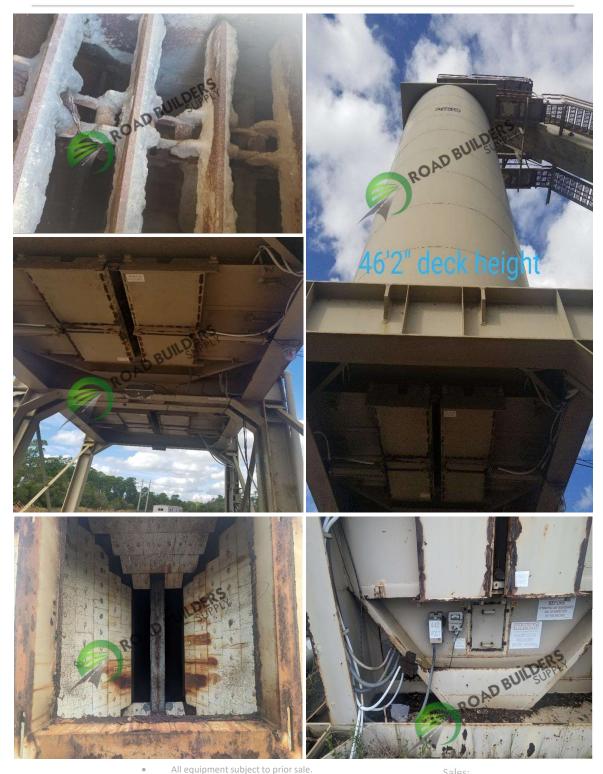

## Details:

- 2 150-ton Dillman silos and drag slat
- Never used silos, fully rebuilt drag slat
- Silos are 2008
- 150-ton capacity
- 138" diameter barrels
- Ceramics in batcher
- Top decks have corrosion, some holes from weather exposure
- These silos only ever had a few tons of test mix and a load of stone in them
- 46' 2" deck height
- More photos available upon request