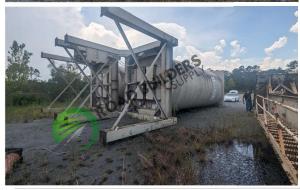

## SS040 2-Dillman 150 Ton Silos and Drag Slat

## Details:

- 2 150-ton Dillman silos and drag slat
- Never used silos, fully rebuilt drag slat
- Silos are 2008
- 150-ton capacity
- 138" diameter barrels
- Ceramics in batcher
- Top decks have corrosion, some holes from weather exposure
- These silos only ever had a few tons of test mix and a load of stone in them
- 46' 2" deck height
- More photos available upon request