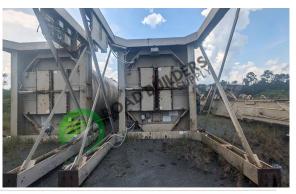

## SS040 2-Dillman 150 Ton Silos and Drag Slat

## Details:

- 2 150-ton Dillman silos and drag slat
- Never used silos, fully rebuilt drag slat
- Silos are 2008
- 150-ton capacity
- 138" diameter barrels
- Ceramics in batcher
- Top decks have corrosion, some holes from weather exposure
- These silos only ever had a few tons of test mix and a load of stone in them
- 46' 2" deck height
- More photos available upon request