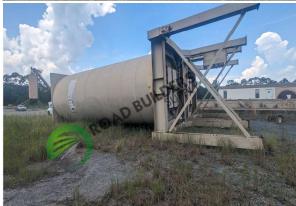

## SS040 2-Dillman 150 Ton Silos and Drag Slat

## Details:

- 2 150-ton Dillman silos and drag slat
- Never used silos, fully rebuilt drag slat
- Silos are 2008
- 150-ton capacity
- 138" diameter barrels
- Ceramics in batcher
- Top decks have corrosion, some holes from weather exposure
- These silos only ever had a few tons of test mix and a load of stone in them
- 46' 2" deck height
- More photos available upon request