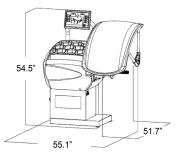

ce, ease of use, efficiency and time savings. The unique ergonomic wheel offset improves access to the inside of commonly balanced wheels requiring tape-on weights.

www.cemb-usa.com

PROUDLY DISTRIBUTED BY

ER72TD



200

🛗 🖸 🎔 in

000



### AutoAdaptive OPB Balancing

automatically shifts to a single weight balance on over 70% of today's wheels; gaining a 33%-time savings on every balance

### Simple To Use Interface

full time static unbalance readings and dynamic modes selectable

#### Automatic 3D Direct Weight Placement

distance, diameter and width measurements

Automatic Laser Spotter

highlights the exact tape-on weight locations

#### Quick Clamping Wing Nut supplied standard

# holds the wheel for more accurate weight placement

**Electro-Magnetic** 

Brake



#### DIMENSIONS



#### Power Supply: Wheel Clamping Type: Max. Rim Diameter: Max. Rim Width: Max. Tire Diameter: Max. Wheel Weight: Shipping Weight:

ER72TD

110V, Manual 30" (765 mm) 20" (510 mm) 42" (1065 mm) 165 lbs. (75 kg) 370 lbs. (168 kg)

## 

CONTACT

CEMB USA - BL Systems Inc. 2873 Ramsey Road, Gainesville, GA 30501 (678) 717-1050 - sales@cemb-usa.com www.cemb-usa.com

WWW.CEMB-USA.COM

Because of continuing technological advancements, specifications, models and options are subject to change without notice.