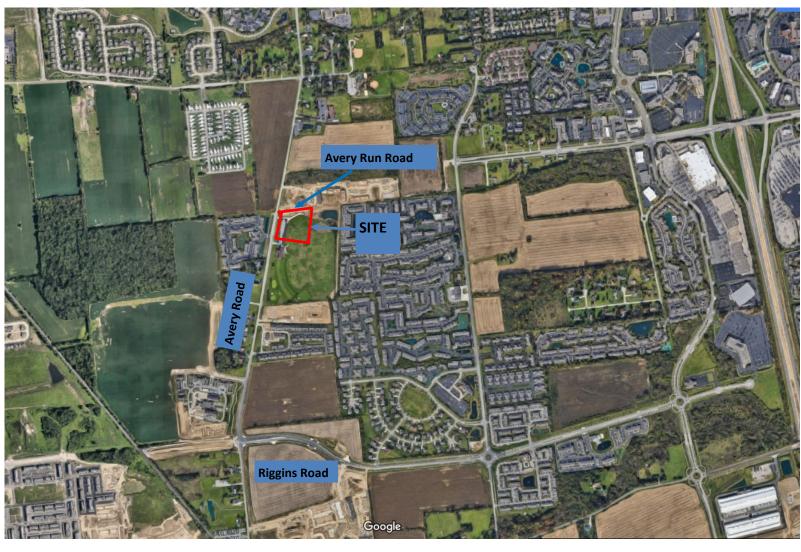

## 5300 AVERY ROAD COLUMBUS, OHIO

Between Dublin and Hilliard

5300 Avery Road Columbus, OH 43016

#### ACREAGE

3.5 Gross Acres 2.7 Net Acres

Up To 3 Parcels Available

Sewer/Water- City of Columbus

Gas-Columbia Gas

Electricity-AFP