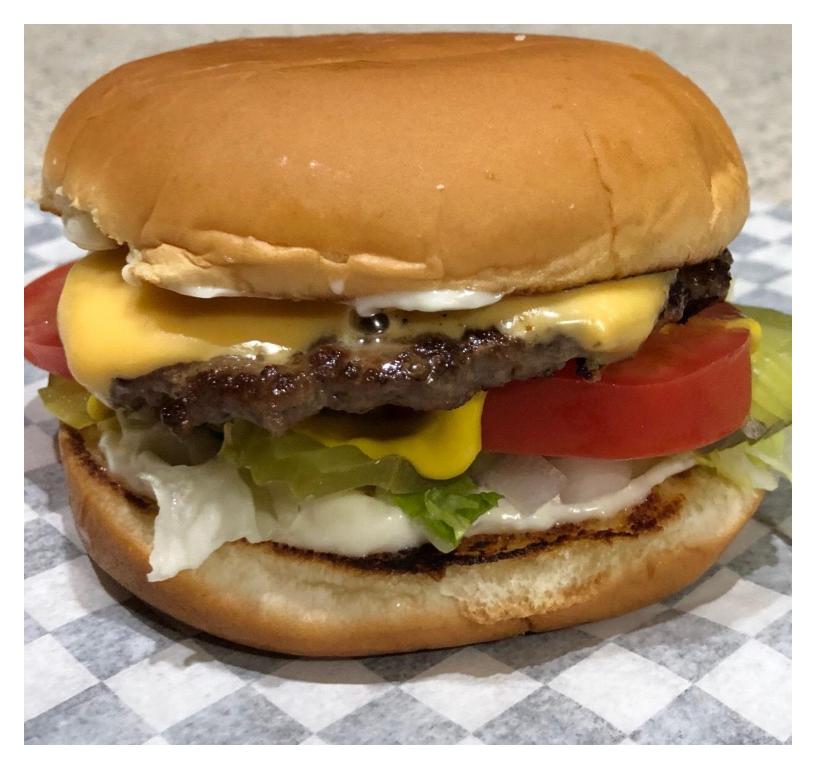

| Burger (1/3 lb) with Fries (add cheese 50¢)                                                                             | \$5.49             |
|-------------------------------------------------------------------------------------------------------------------------|--------------------|
| Burger (1/3 lb) (add cheese 50¢)                                                                                        | \$4.49             |
| All burgers include: Fresh beef patty with lettuce, pickles, tomatoes, onions, mayonnaise and mustard on a toasted bun. |                    |
| Chicken Tenders (3) & Fried With Ranch or Buffalo Wing sauce                                                            | s \$6.89           |
| Fried Cheese (6) With Ranch or Marinara                                                                                 | \$4.99             |
| French Fries                                                                                                            | \$2.00             |
| <b>Drinks</b> Coke, Dr. Pepper, Diet Coke, Sprite or Wa                                                                 | <b>\$1.00</b> ater |
| Cheesecake                                                                                                              | \$2.99             |