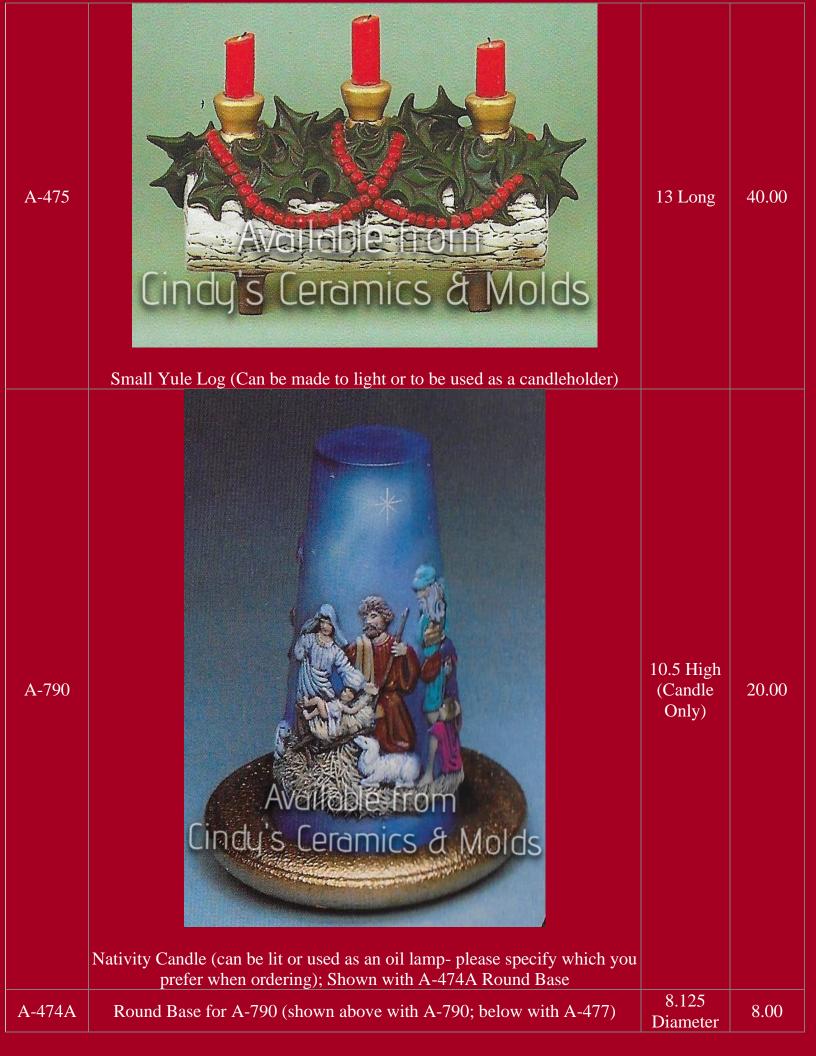

| I-804   | <image/>                                       | 11 High                 | 14.00 |
|---------|------------------------------------------------|-------------------------|-------|
| T_007   | 11 Inch King Candlestick                       | 10 <sup>1</sup> /2      | 12.10 |
| I-805   | 10.5 Inch King Candlestick (see prior picture) | High                    | 13.10 |
| I-806   |                                                | 11 <sup>1</sup> /2 High | 14.90 |
| I-804/6 | Three King Candlestick set (see prior picture) |                         | 39.90 |