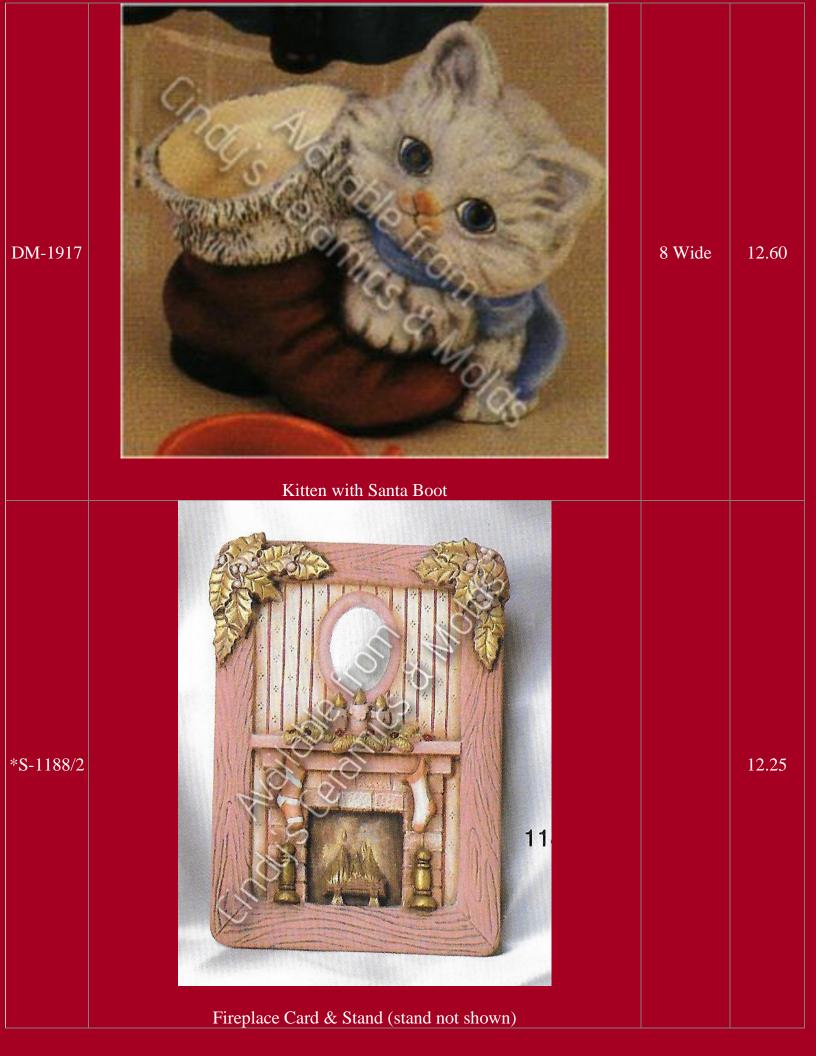

## Christmas

Be sure to check out our other Christmas bisque offerings in the specialized catalogs (Nativities, Angels, Santa's, Villages, and so much more)!!

| *AN-1036 | <image/> <caption></caption>                             |                        | 3.00      |
|----------|----------------------------------------------------------|------------------------|-----------|
| *AN-1037 | Christmas Mouse Pointing at Stomach (shown above center) |                        | 3.00      |
| A-14     | <image/>                                                 | 4 <sup>1</sup> /2 Long | 7.00 each |