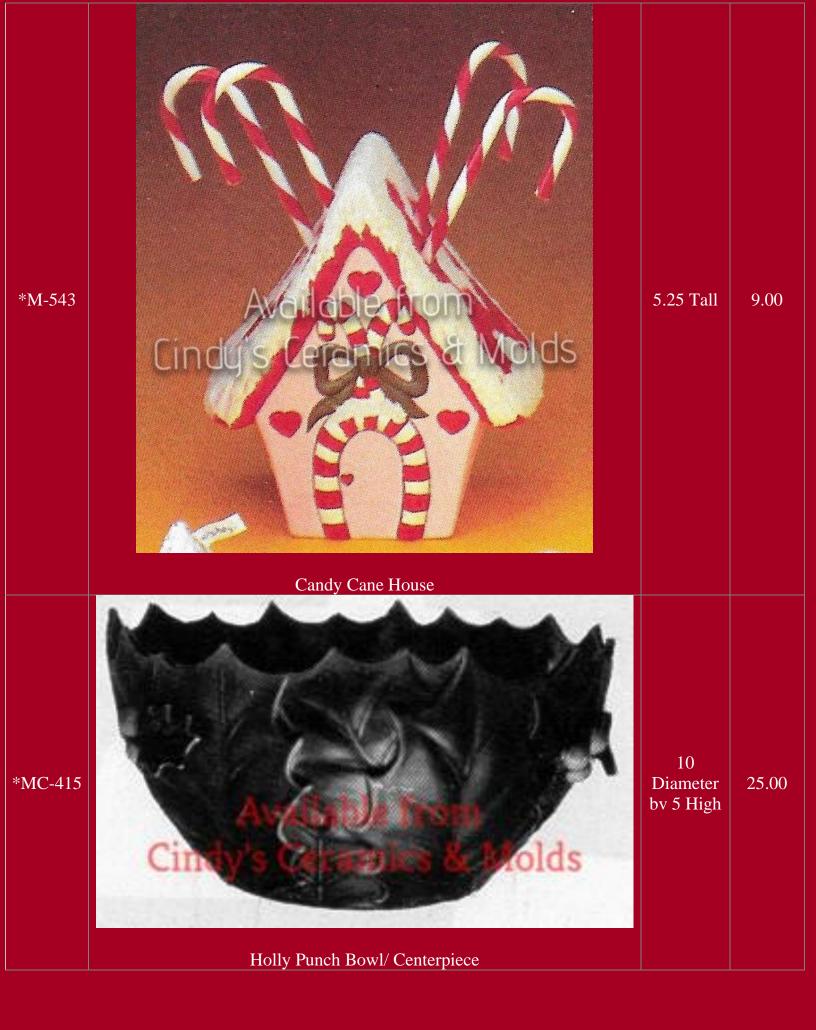

| 6.5 Tall by<br>7 Long | 15.00 |

















































| *ES-1117 | <image/> <section-header></section-header> |                         | 9.00<br>Set of<br>three |
|----------|--------------------------------------------|-------------------------|-------------------------|
| SK-294   | Santa Bootie                               |                         | 5.00                    |
| TBM-129  | Fine Candleholder (shown beneath candle)   | 2 High by<br>4 Diameter | 7.70                    |

| TBM-162  | <image/> <image/>