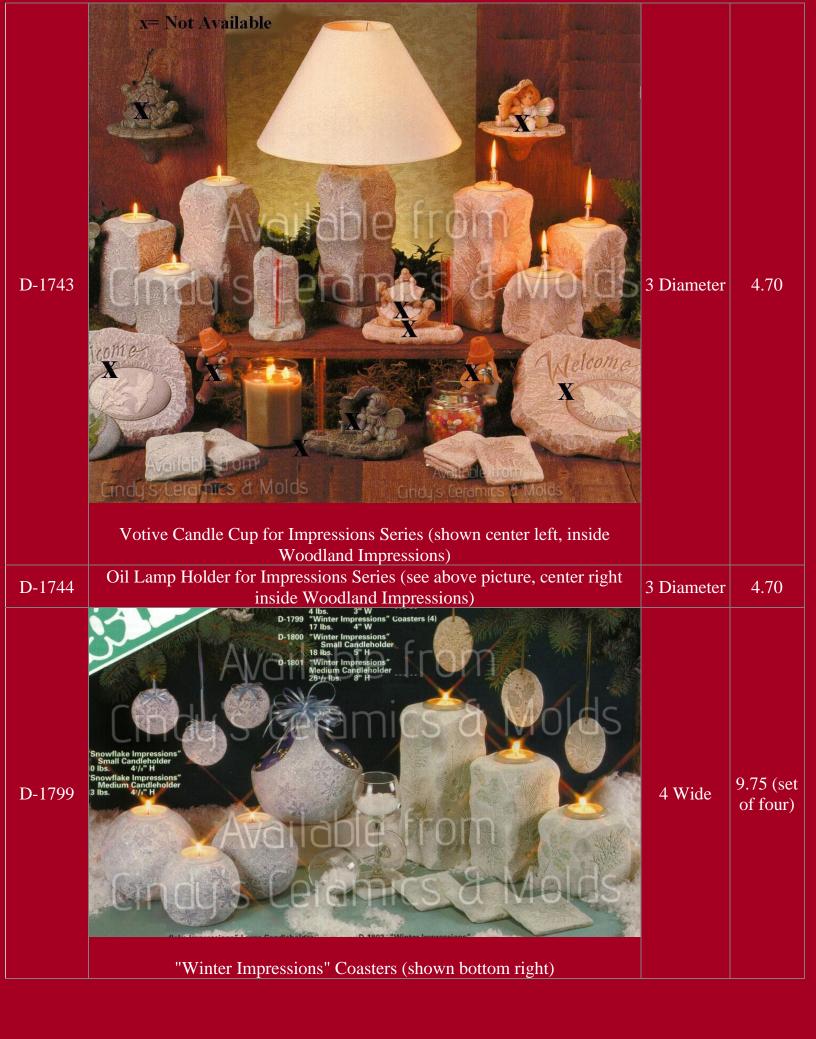

| D-1800 | Image: space of the space | 5 High                 | 13.00 |
|--------|------------------------------------------------------------------------------------------------------------------------------------------------------------------------------------------------------------------------------------------------------------------------------------------------------------------------------------------------------------------------------------------------------------------------------------------------------------------------------------------------------------------------------------------------------------------------------------------------------------------------------------------------------------------------------------------------------------------------------------------------------------------------------------------------------------------------------------------------------------------------------------------------------------------------------------------------------------------------------------------------------------------------------------------------------------------------------------------------------------------------------------------------------------------------------------------------------------------------------------------------------------------------------------------------------------------------------------------------------------------------------------------------------------------------------------------------------------------------------------------------------------------------------------------------------------------------------------------------------------------------------------------------------------------------------------------------------------------------------------------------------------------------------------------------------------------------------------------------------------------------------------------------------------------------------------------------------------------------------------------------------------------------------------------------------------------------------------------------|------------------------|-------|
| D-1804 | Small "Snowflake Impressions" Candleholder (Uses D-1743 or D-1744, sold separately) see prior picture: center left                                                                                                                                                                                                                                                                                                                                                                                                                                                                                                                                                                                                                                                                                                                                                                                                                                                                                                                                                                                                                                                                                                                                                                                                                                                                                                                                                                                                                                                                                                                                                                                                                                                                                                                                                                                                                                                                                                                                                                             | 4 <sup>1</sup> /8 Tall | 9.00  |
| D-1812 | "Snowflake Impressions" Basket (see prior picture, center)                                                                                                                                                                                                                                                                                                                                                                                                                                                                                                                                                                                                                                                                                                                                                                                                                                                                                                                                                                                                                                                                                                                                                                                                                                                                                                                                                                                                                                                                                                                                                                                                                                                                                                                                                                                                                                                                                                                                                                                                                                     | 8 High                 | 21.25 |
| D-1821 | Biownade Impossions' Dasker (see prior podare, conter)                                                                                                                                                                                                                                                                                                                                                                                                                                                                                                                                                                                                                                                                                                                                                                                                                                                                                                                                                                                                                                                                                                                                                                                                                                                                                                                                                                                                                                                                                                                                                                                                                                                                                                                                                                                                                                                                                                                                                                                                                                         | 8 <sup>1</sup> /2 Wide | 11.20 |

| D-1825 | Eandle Light Village Trees (shown top)                          | 5 High | 12.60 |
|--------|-----------------------------------------------------------------|--------|-------|
| D-1713 | Snowman Edge Sitter (will sit on D-1829, sold separately below) | 4 Long | 4.00  |

| D-1829 | Snowfall Candy Dish (will accommodate D-1713 snowman, shown above)                                                                                                                                                                                                                                                                                                                                                                                                                                                                                                                                                                                                                                                                                                                                                                                                                                                                                                                                                                                                                                                                                                                                                                                                                                                                                                                                                                                                                                                                                                                                                                                                                                                                                                                                                                                  | 4 High | 7.90  |
|--------|-----------------------------------------------------------------------------------------------------------------------------------------------------------------------------------------------------------------------------------------------------------------------------------------------------------------------------------------------------------------------------------------------------------------------------------------------------------------------------------------------------------------------------------------------------------------------------------------------------------------------------------------------------------------------------------------------------------------------------------------------------------------------------------------------------------------------------------------------------------------------------------------------------------------------------------------------------------------------------------------------------------------------------------------------------------------------------------------------------------------------------------------------------------------------------------------------------------------------------------------------------------------------------------------------------------------------------------------------------------------------------------------------------------------------------------------------------------------------------------------------------------------------------------------------------------------------------------------------------------------------------------------------------------------------------------------------------------------------------------------------------------------------------------------------------------------------------------------------------|--------|-------|
| D-1831 | Final of the second se | 8 Wide | 10.10 |

| D-1861,<br>1893                     | "Snowflake Impressions" Candle Shade & Base (Candle Jar NOT Included)                         | 7 <sup>1</sup> /2<br>Diameter | 7.20  |
|-------------------------------------|-----------------------------------------------------------------------------------------------|-------------------------------|-------|
| D-<br>1954/2225,<br>2011 to<br>2022 | Reindeer "Sweet Tot" Set (Set includes two Different D-2013's looking in opposite directions) |                               | 65.50 |
| D-1954                              | "Welcome" Rock Base (Option #1)                                                               | 6 Wide                        | 9.75  |