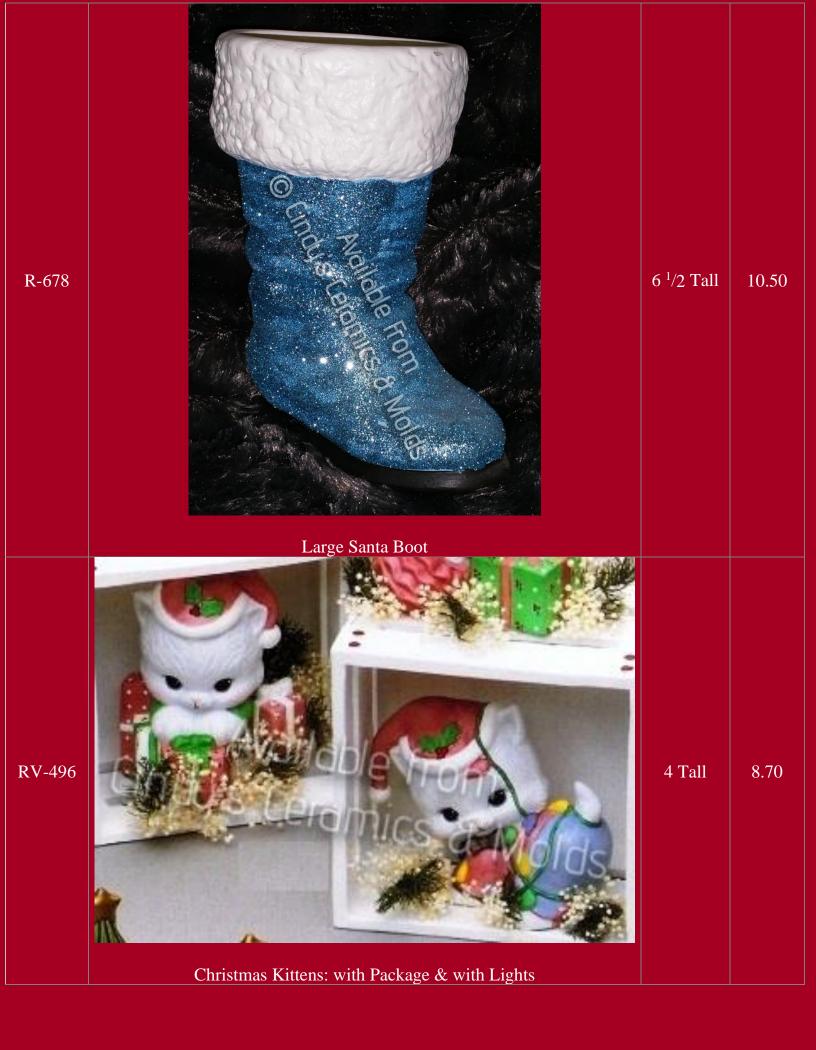

| 6.5 Tall by<br>7 Long | 15.00 |

















































| *ES-1117 | <image/> <section-header></section-header> |                         | 9.00<br>Set of<br>three |
|----------|--------------------------------------------|-------------------------|-------------------------|
| SK-294   | Santa Bootie                               |                         | 5.00                    |
| TBM-129  | Fine Candleholder (shown beneath candle)   | 2 High by<br>4 Diameter | 7.70                    |

| TBM-162  | <image/> <image/>