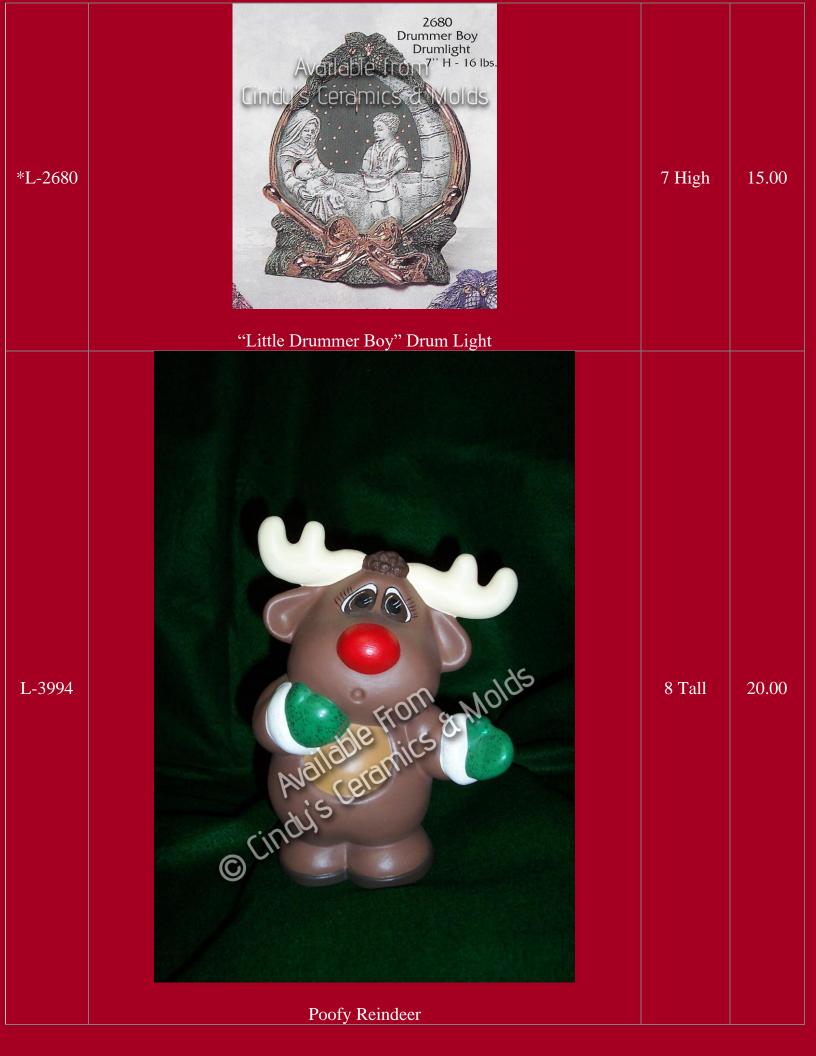

| 6.5 Tall by<br>7 Long | 15.00 |

















































| *ES-1117 | <image/> <section-header></section-header> |                         | 9.00<br>Set of<br>three |
|----------|--------------------------------------------|-------------------------|-------------------------|
| SK-294   | Santa Bootie                               |                         | 5.00                    |
| TBM-129  | Fine Candleholder (shown beneath candle)   | 2 High by<br>4 Diameter | 7.70                    |

| TBM-162  | <image/> <image/>