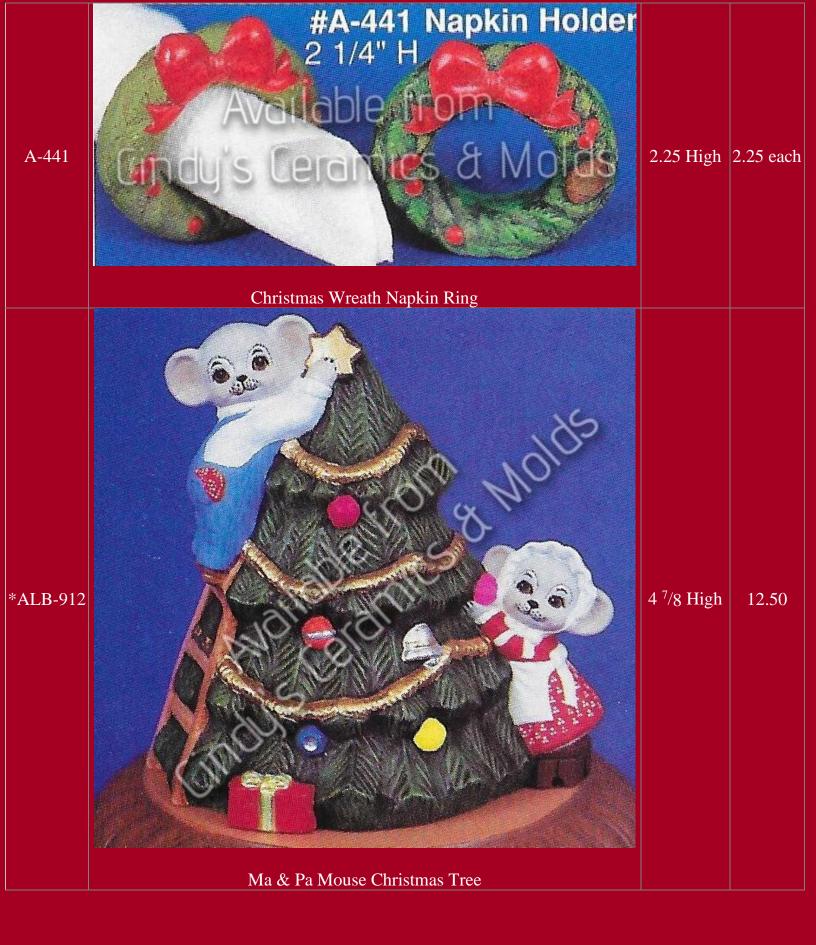

## Christmas

Be sure to check out our other Christmas bisque offerings in the specialized catalogs (Nativities, Angels, Santa's, Villages, and so much more)!!





| *AN-1036 | <image/> <caption></caption>                             |                        | 3.00      |
|----------|----------------------------------------------------------|------------------------|-----------|
| *AN-1037 | Christmas Mouse Pointing at Stomach (shown above center) |                        | 3.00      |
| A-14     | <image/>                                                 | 4 <sup>1</sup> /2 Long | 7.00 each |















| CE-169/72 | <image/> <section-header></section-header>