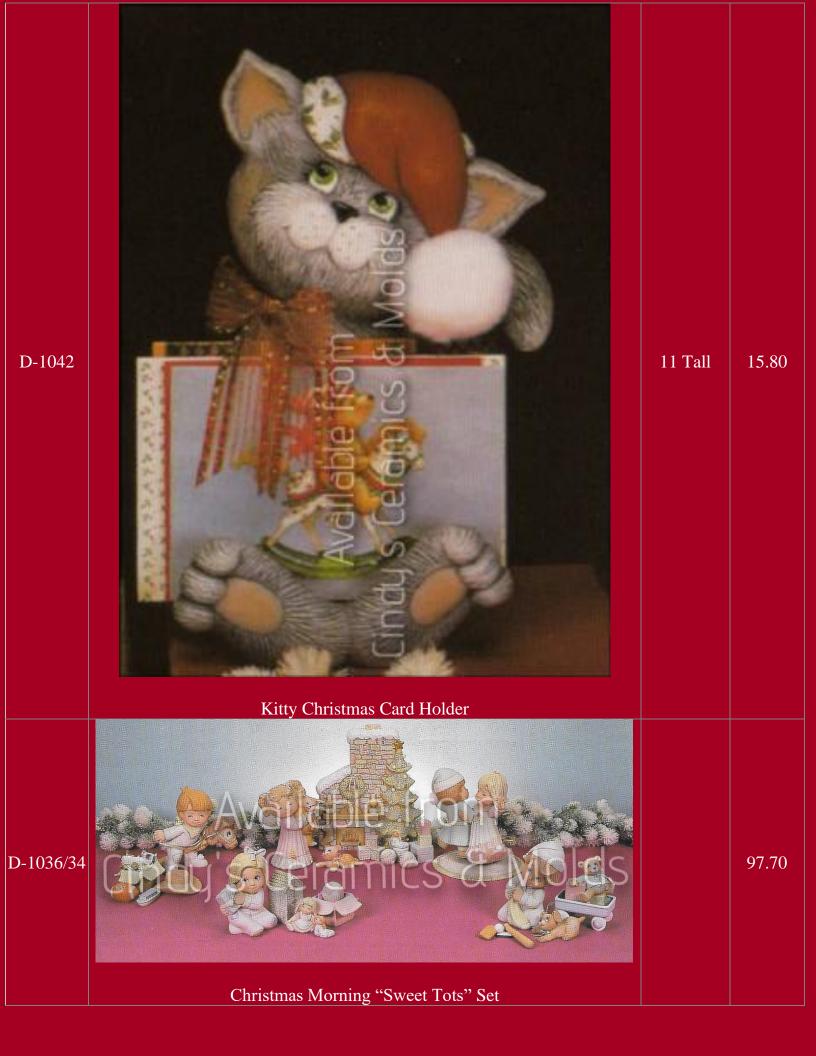

| 6 Tall    | 11.20                     |
| D-818           | Double Decorated Snow Trees for "Sweet Tot" Snow KidsSet (Base recommended to light) | 9 High    | 15.50                     |
| D-819           | Bird Feeder & Fence Sections (two separate sections shown above)                     | 5 High    | 11.20<br>(per<br>section) |
| D-820           | Eight Baby Birds                                                                     | 1 High    | 6.50 (set)                |
| D-837           | Augure JacaWitcal Toboggan Base (shown with D-815, D-817, & D838)                    | 14 Long   | 17.60                     |
| D-838           | Dog for Toboggan Base (shown above)                                                  | 3 Tall    | 4.30                      |





| D-1036 | Christmas Rug Base for Dancing Christmas Morning "Sweet Tots" | 6.5 Tall               | 5.80  |
|--------|---------------------------------------------------------------|------------------------|-------|
| D-1128 | "Sweet Tot" Boy with Stocking                                 | 6 <sup>1</sup> /2 Tall | 10.10 |
| D-1129 | "Sweet Tot" Girl with Kitten                                  | 7 Tall                 | 10.10 |
| D-1130 | "Sweet Tot" Boy with Stickhorse                               | 7 Tall                 | 10.10 |
| D-1131 | "Sweet Tot" Girl with Package                                 | 6 <sup>1</sup> /2 Tall | 10.10 |
| D 1122 |                                                               | Q II: ala              | 22.00 |
| D-1132 | Dancing Christmas Morning "Swee