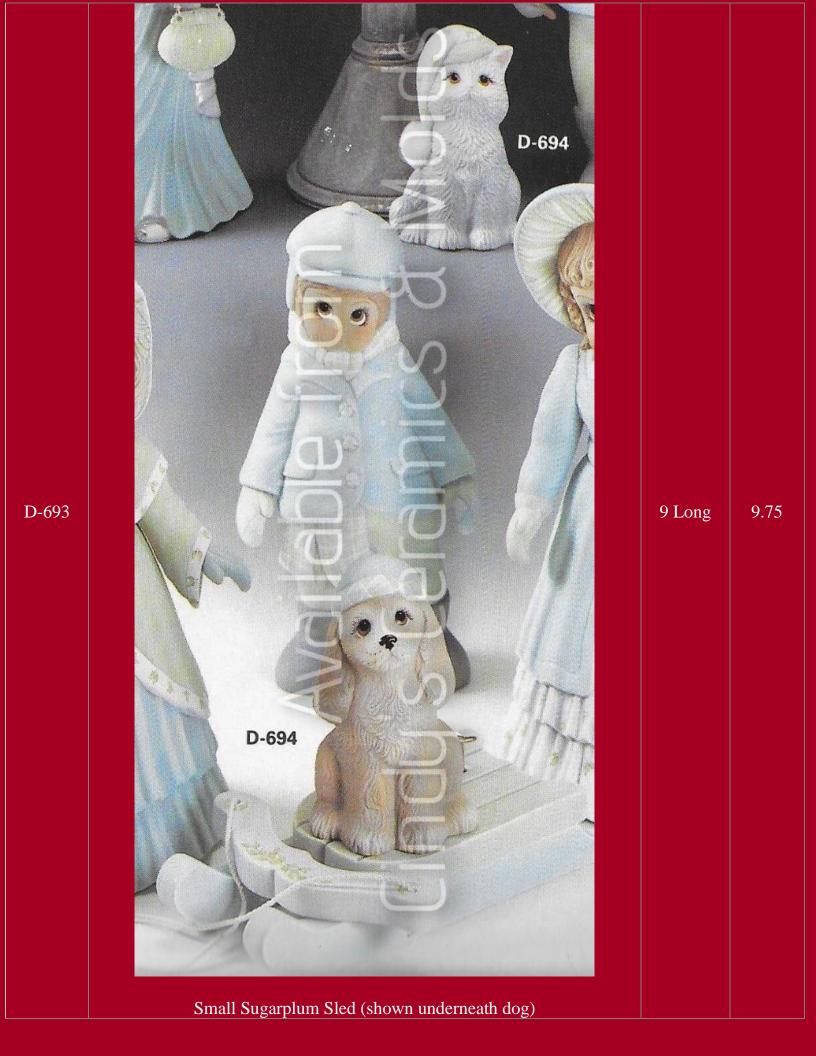

| *D-711 | <image/> | 9 High | 14.00 |
|--------|----------|--------|-------|
| *D-712 | <image/> | 9 High | 14.00 |

| D-804 to<br>820 | <image/>                                                                             |           | 98.40                     |
|-----------------|--------------------------------------------------------------------------------------|-----------|---------------------------|
| D-804           | Round Band Boxes (set of three)                                                      | 1.75 Tall | 7.20 (set)                |
| D-806           | Hexagon Band Boxes (set of three)                                                    | 1.75 Tall | 7.20 (set)                |
| D-814           | "Sweet Tot" Girl with Snowball                                                       | 7 Tall    | 11.20                     |
| D-815           | "Sweet Tot" Girl Waving                                                              | 6 Tall    | 11.20                     |
| D-816           | "Sweet Tot" Boy with Bird                                                            | 7 Tall    | 11.20                     |
| D-817           | "Sweet Tot" Boy Sitting                                                              | 6 Tall    | 11.20                     |
| D-818           | Double Decorated Snow Trees for "Sweet Tot" Snow KidsSet (Base recommended to light) | 9 High    | 15.50                     |
| D-819           | Bird Feeder & Fence Sections (two separate sections shown above)                     | 5 High    | 11.20<br>(per<br>section) |
| D-820           | Eight Baby Birds                                                                     | 1 High    | 6.50 (set)                |
| D-837           | Augure JacaWitcal Toboggan Base (shown with D-815, D-817, & D838)                    | 14 Long   | 17.60                     |
| D-838           | Dog for Toboggan Base (shown above)                                                  | 3 Tall    | 4.30                      |