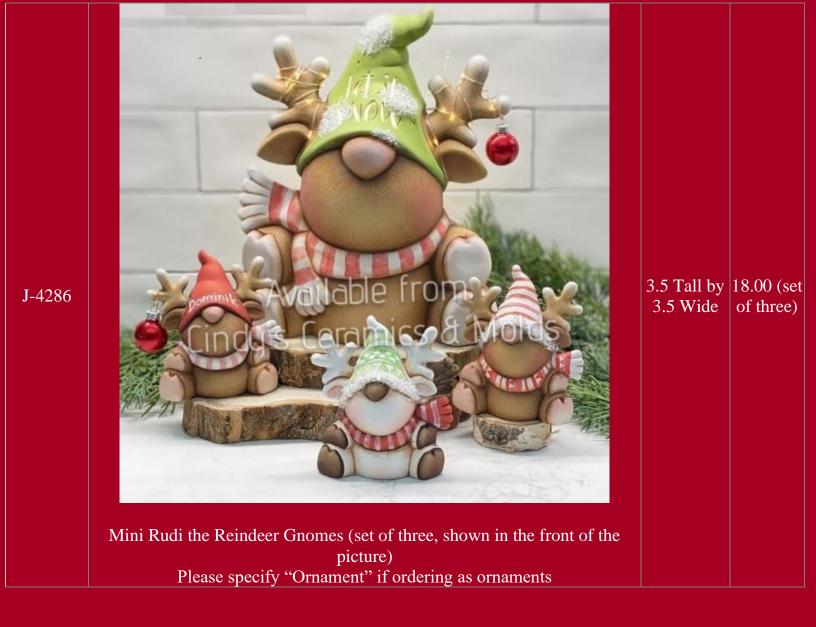

| S-1365/8 | <image/> <section-header></section-header> |                         | 52.25                   |
|----------|--------------------------------------------|-------------------------|-------------------------|
| S-1365   | Pine Base (shown above)                    | 17.75 Long              | 25.00                   |
| S-1366   | Round Holly Ornament (shown above right)   | 5 Tall                  | 10.00                   |
| S-1367   | Teardrop Ornament (shown above center)     | 7.5 Tall                | 10.00                   |
| S-1368   | Candy Cane Ornament (shown above left)     | 5 Tall                  | 10.00                   |
| *J-2364  | Showbird Houses                            | 10.5 Long               | 17.40                   |
| J-4285   | <image/> <section-header></section-header> | 3.5 Tall by<br>3.5 Wide | 12.90 (set<br>of three) |