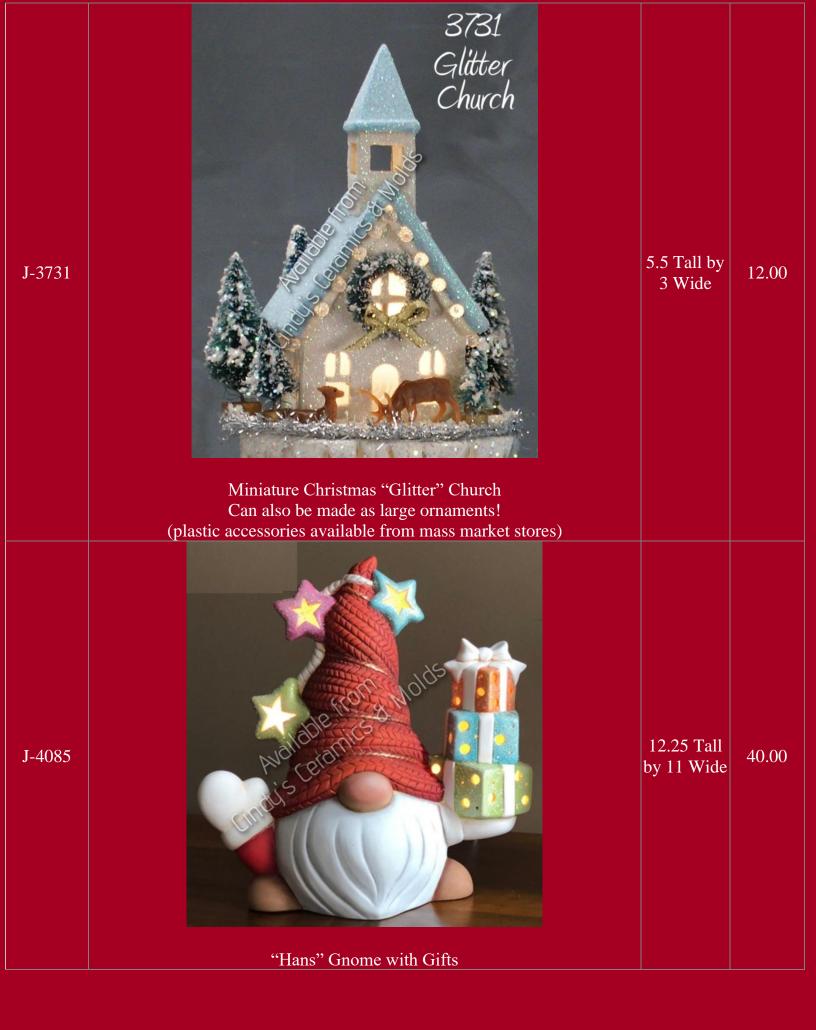

| 4.5 Long                      | 6.00 |









| *J-4180 | Ginger" Gingy with Bird                                           | 6.75 Tall by<br>4.75 Wide | 12.60 |
|---------|-------------------------------------------------------------------|---------------------------|-------|
| *J-4181 | "Nutmeg" Gingy with Tree (shown in various decorating techniques) | 6.25 Tall by<br>5.25 Wide | 12.60 |





| P-236 V5.5 High 30.00<br>The Legend of the Christmas Rose" Ornament (Obverse and Reverse sides<br>of the omament medallion are shown: Scroll base sold separately if desired. | EZ-19 | Two Christmas Mice (can be made as ornaments)                                                                                                       |           | 4.00 |
|-----------------------------------------------------------------------------------------