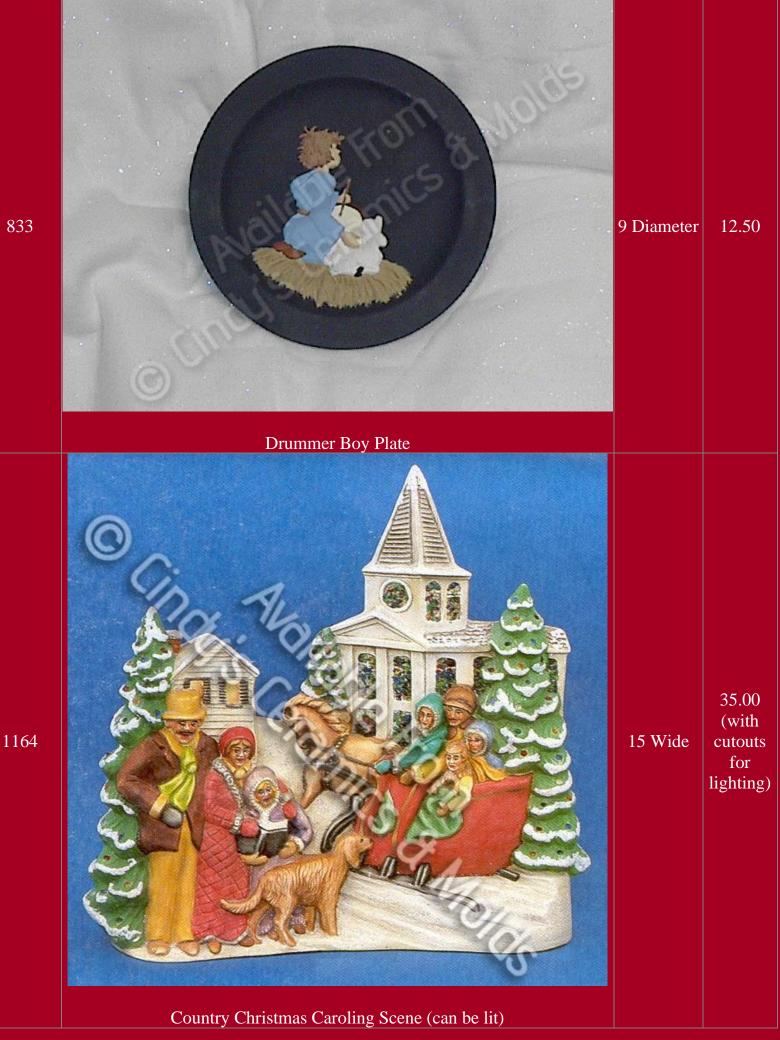

| 3 <sup>1</sup> /2 Tall   | 8.25 (set<br>of two) |
| G-28      | Small Candles     Image: Small Candles <t< td=""><td></td><td>17.50</td></t<> |                          | 17.50                |































| Alb-1241<br>Available from<br>Cincy's Ceramics & Molds<br>Tannenbaum Elf & Base (Base Shown with other figures, sold separately)<br>Clay Magic Juc.<br>4229<br>(2)<br>5.75 Tall by 18.90 (s | J-4227 | Tannenbaum Elf (lightable with base shown below)    | 9 <sup>1</sup> /4 Tall<br>by 6 <sup>3</sup> /4<br>Wide               | 23.70                 |
|---------------------------------------------------------------------------------------------------------------------------------------------------------------------------------------------|--------|-----------------------------------------------------|----------------------------------------------------------------------|-----------------------|
| L 4229 5.75 Tall by 18.90 (s