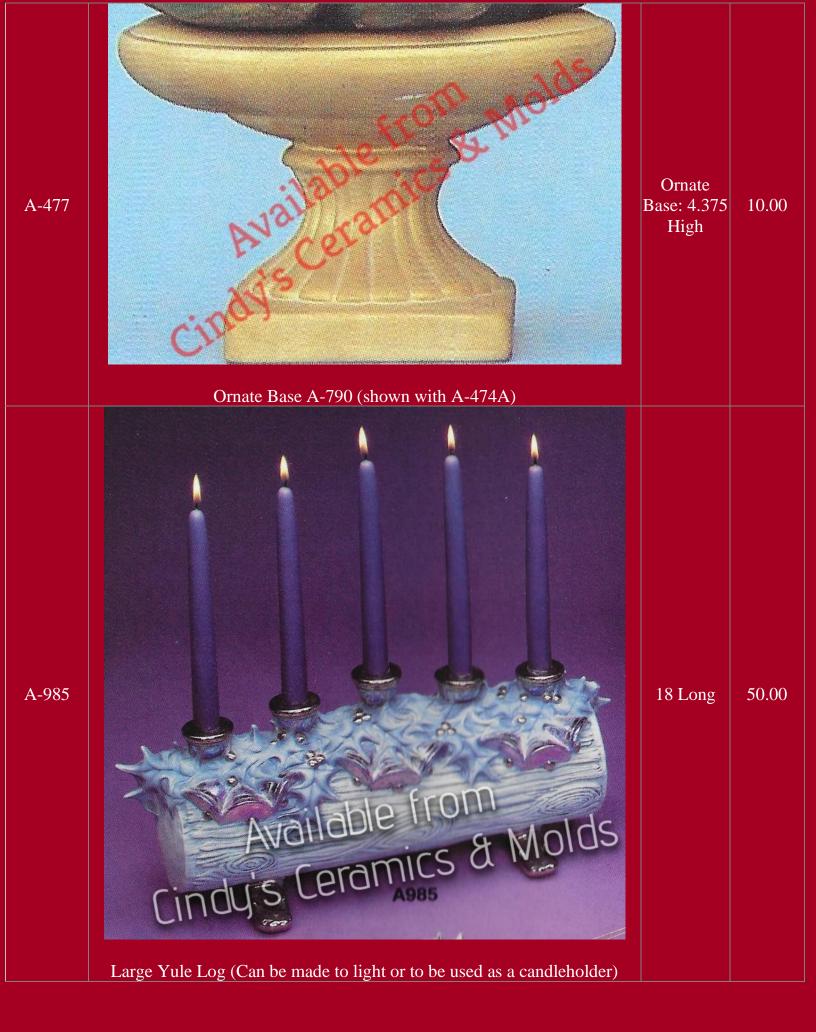

| L-595          |                                                                                                                                                                                                                                                                                                                                                                                                                                                                                                                                                                                                                                                                                                                                                                                                                                                                                                                                                                                                       | 7.75 Long             | 15.00 |
|----------------|-------------------------------------------------------------------------------------------------------------------------------------------------------------------------------------------------------------------------------------------------------------------------------------------------------------------------------------------------------------------------------------------------------------------------------------------------------------------------------------------------------------------------------------------------------------------------------------------------------------------------------------------------------------------------------------------------------------------------------------------------------------------------------------------------------------------------------------------------------------------------------------------------------------------------------------------------------------------------------------------------------|-----------------------|-------|
| L-596          | Elf Painting Toy Airplane<br>Elf with Trumpet (see picture above)                                                                                                                                                                                                                                                                                                                                                                                                                                                                                                                                                                                                                                                                                                                                                                                                                                                                                                                                     | 9.125 Tall            | 15.00 |
| L-597          | Elf Shelf Sitter (see picture above)                                                                                                                                                                                                                                                                                                                                                                                                                                                                                                                                                                                                                                                                                                                                                                                                                                                                                                                                                                  | 6.125 High            | 15.00 |
| L-598          | Elf Building Toy Train (see picture above)                                                                                                                                                                                                                                                                                                                                                                                                                                                                                                                                                                                                                                                                                                                                                                                                                                                                                                                                                            | 6.375 Tall            | 15.00 |
| *L-<br>2229/34 | Available from     Available from     Other Steramics & Molds     Oth | 6 Tall by 7<br>Long   | 15.00 |
| *L-<br>2229/37 | Sient Night Starlight (Snown With Starlight Lid)                                                                                                                                                                                                                                                                                                                                                                                                                                                                                                                                                                                                                                                                                                                                                                                                                                                                                                                                                      | 6.5 Tall by<br>7 Long | 15.00 |