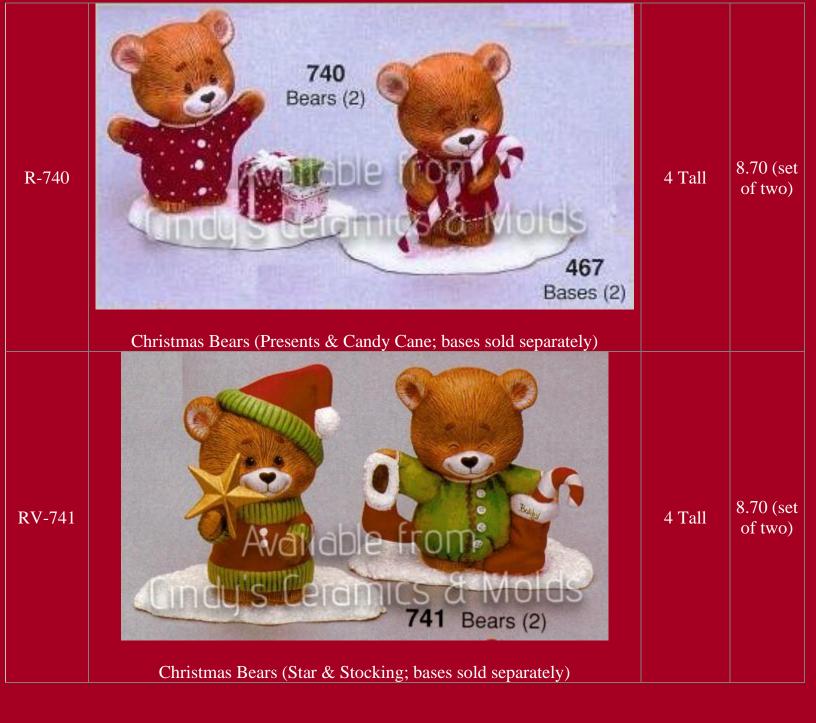

## Christmas

Be sure to check out our other Christmas bisque offerings in the specialized catalogs (Nativities, Angels, Santa's, Villages, and so much more)!!

| *AN-1036 | <image/> <caption></caption>                             |                        | 3.00      |
|----------|----------------------------------------------------------|------------------------|-----------|
| *AN-1037 | Christmas Mouse Pointing at Stomach (shown above center) |                        | 3.00      |
| A-14     | <image/>                                                 | 4 <sup>1</sup> /2 Long | 7.00 each |