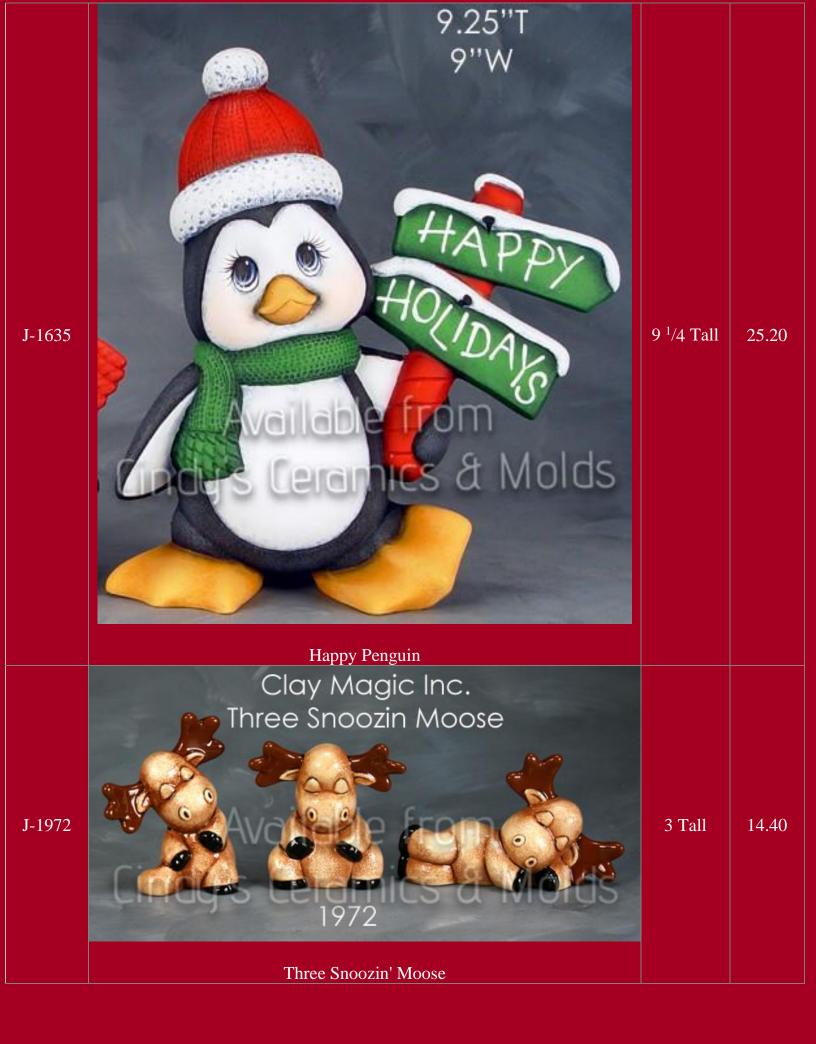

| 3 <sup>1</sup> /2 Tall   | 8.25 (set<br>of two) |
| G-28      | Small Candles     Image: Small Candles <t< td=""><td></td><td>17.50</td></t<> |                          | 17.50                |































| Alb-1241<br>Available from<br>Cincy's Ceramics & Molds<br>Tannenbaum Elf & Base (Base Shown with other figures, sold separately)<br>Clay Magic Juc.<br>4229<br>(2)<br>5.75 Tall by 18.90 (s | J-4227 | Tannenbaum Elf (lightable with base shown below)    | 9 <sup>1</sup> /4 Tall<br>by 6 <sup>3</sup> /4<br>Wide               | 23.70                 |
|---------------------------------------------------------------------------------------------------------------------------------------------------------------------------------------------|--------|-----------------------------------------------------|----------------------------------------------------------------------|-----------------------|
| L 4229 5.75 Tall by 18.90 (s