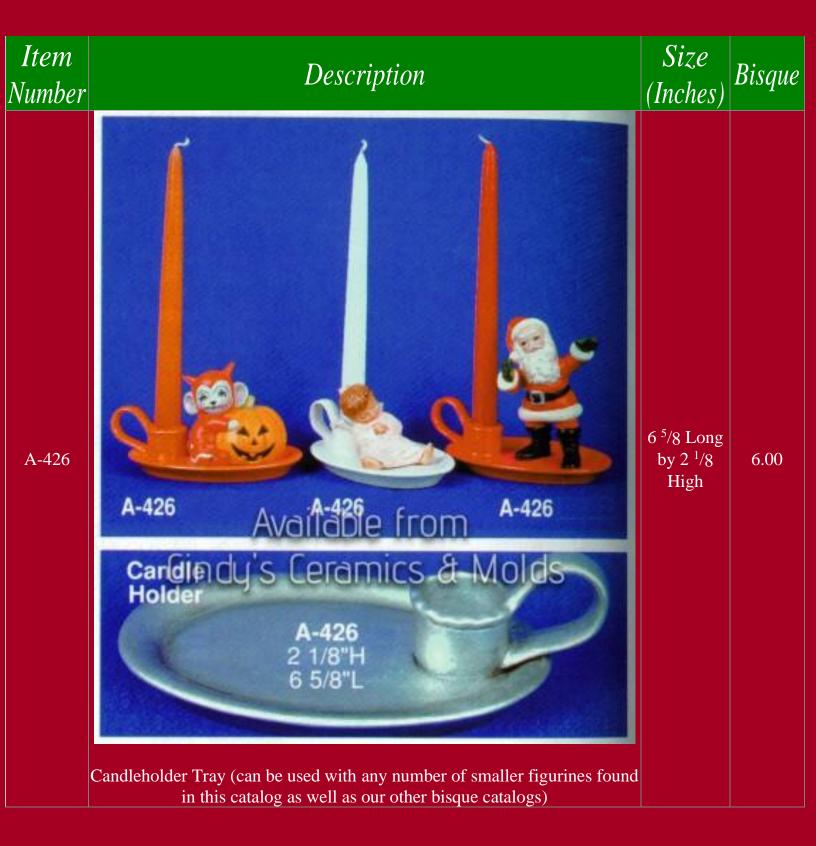

## Christmas

Be sure to check out our other Christmas bisque offerings in the specialized catalogs (Nativities, Angels, Santa's, Villages, and so much more)!!





| *AN-1036 | <image/> <caption></caption>                             |                        | 3.00      |
|----------|----------------------------------------------------------|------------------------|-----------|
| *AN-1037 | Christmas Mouse Pointing at Stomach (shown above center) |                        | 3.00      |
| A-14     | <image/>                                                 | 4 <sup>1</sup> /2 Long | 7.00 each |















| CE-169/72 | <image/> <section-header></section-header>