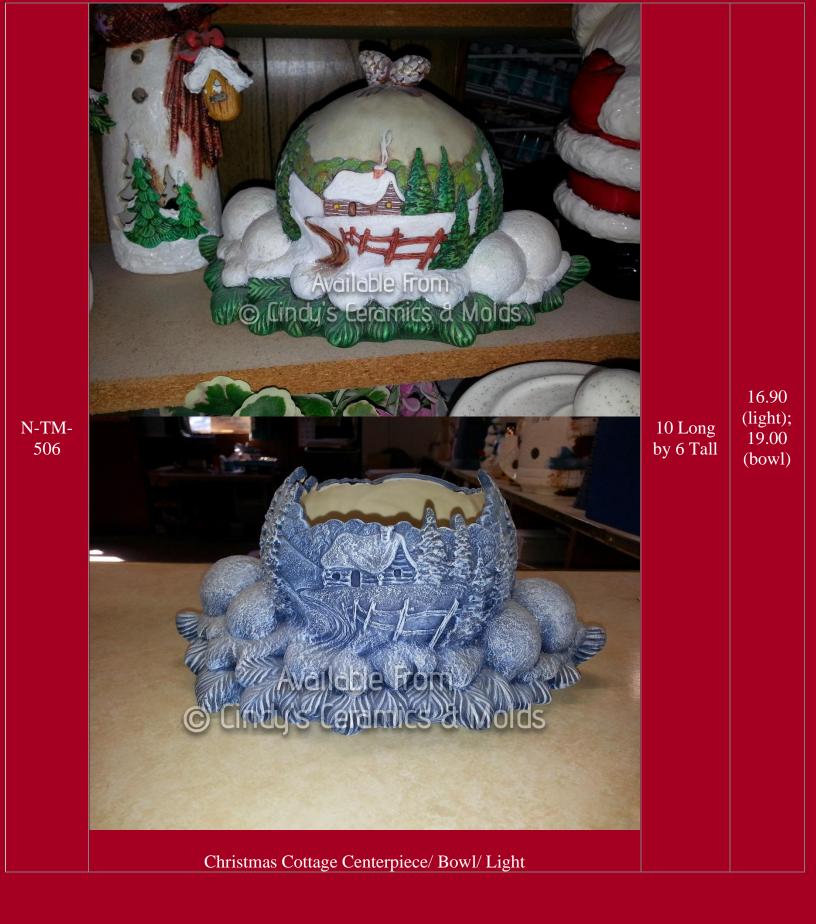

| 6.5 Tall by<br>7 Long | 15.00 |

















































| *ES-1117 | <image/> <section-header></section-header> |                         | 9.00<br>Set of<br>three |
|----------|--------------------------------------------|-------------------------|-------------------------|
| SK-294   | Santa Bootie                               |                         | 5.00                    |
| TBM-129  | Fine Candleholder (shown beneath candle)   | 2 High by<br>4 Diameter | 7.70                    |

| TBM-162  | <image/> <image/>