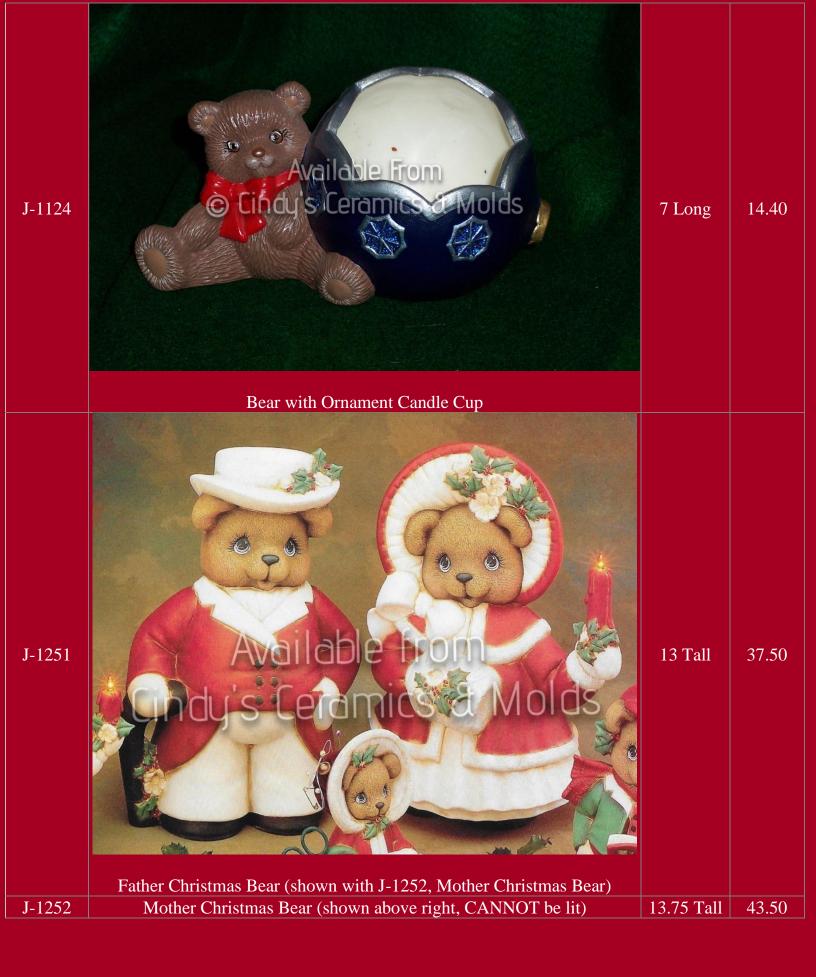

| 3 <sup>1</sup> /2 Tall   | 8.25 (set<br>of two) |
| G-28      | Small Candles     Image: Small Candles <t< td=""><td></td><td>17.50</td></t<> |                          | 17.50                |































| Alb-1241<br>Available from<br>Cincy's Ceramics & Molds<br>Tannenbaum Elf & Base (Base Shown with other figures, sold separately)<br>Clay Magic Juc.<br>4229<br>(2)<br>5.75 Tall by 18.90 (s | J-4227 | Tannenbaum Elf (lightable with base shown below)    | 9 <sup>1</sup> /4 Tall<br>by 6 <sup>3</sup> /4<br>Wide               | 23.70                 |
|---------------------------------------------------------------------------------------------------------------------------------------------------------------------------------------------|--------|-----------------------------------------------------|----------------------------------------------------------------------|-----------------------|
| L 4229 5.75 Tall by 18.90 (s