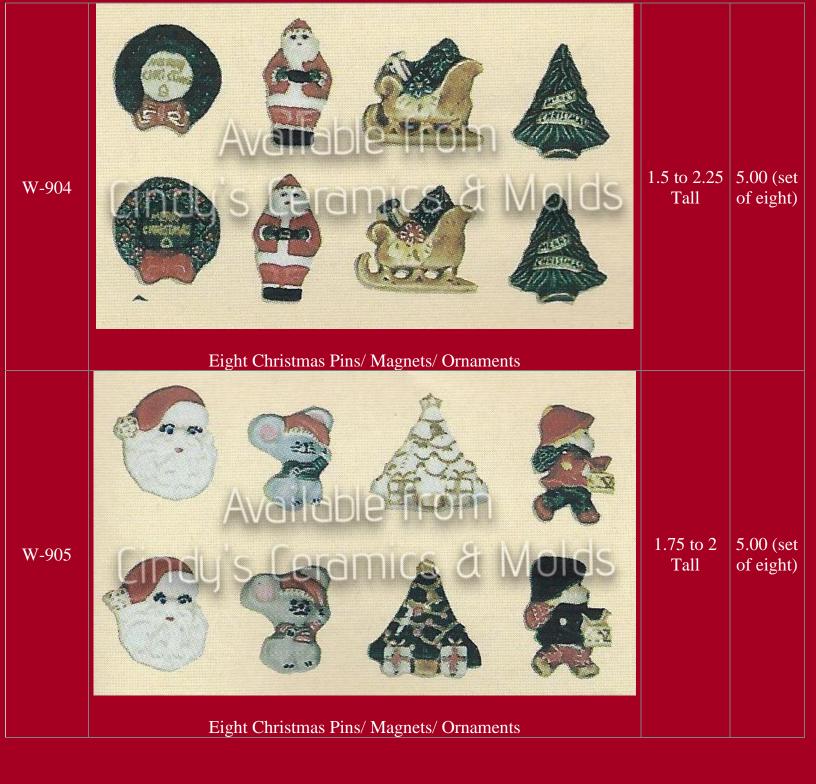

| 5 High by<br>3 Diameter                    | 12.50 |
| RH- 1116 | Image: Sector | 5 Long by<br>4 <sup>1</sup> /2 Tall        | 9.00  |

















| S-1365/8 | <image/> <section-header></section-header> |                         | 52.25                   |
|----------|--------------------------------------------|-------------------------|-------------------------|
| S-1365   | Pine Base (shown above)                    | 17.75 Long              | 25.00                   |
| S-1366   | Round Holly Ornament (shown above right)   | 5 Tall                  | 10.00                   |
| S-1367   | Teardrop Ornament (shown above center)     | 7.5 Tall                | 10.00                   |
| S-1368   | Candy Cane Ornament (shown above left)     | 5 Tall                  | 10.00                   |
| *J-2364  | Showbird Houses                            | 10.5 Long               | 17.40                   |
| J-4285   | <im