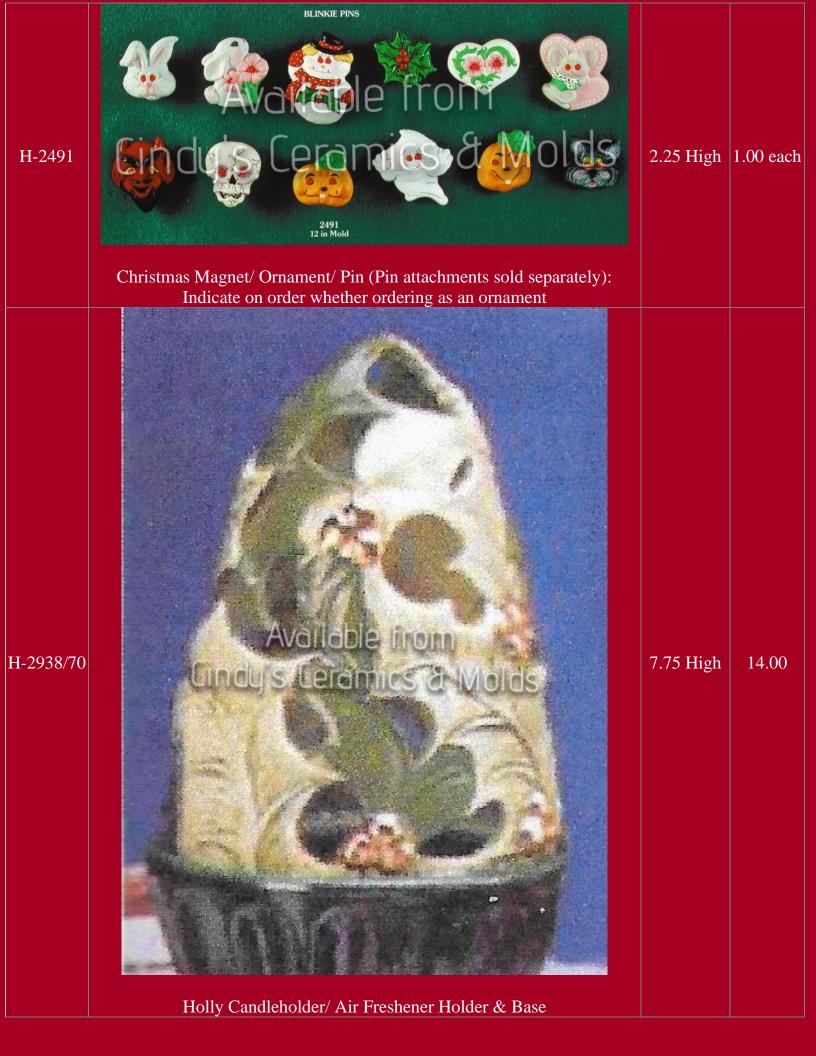

| 6.5 Tall by<br>7 Long | 15.00 |

















































| *ES-1117 | <image/> <section-header></section-header> |                         | 9.00<br>Set of<br>three |
|----------|--------------------------------------------|-------------------------|-------------------------|
| SK-294   | Santa Bootie                               |                         | 5.00                    |
| TBM-129  | Fine Candleholder (shown beneath candle)   | 2 High by<br>4 Diameter | 7.70                    |

| TBM-162  | <image/> <image/>