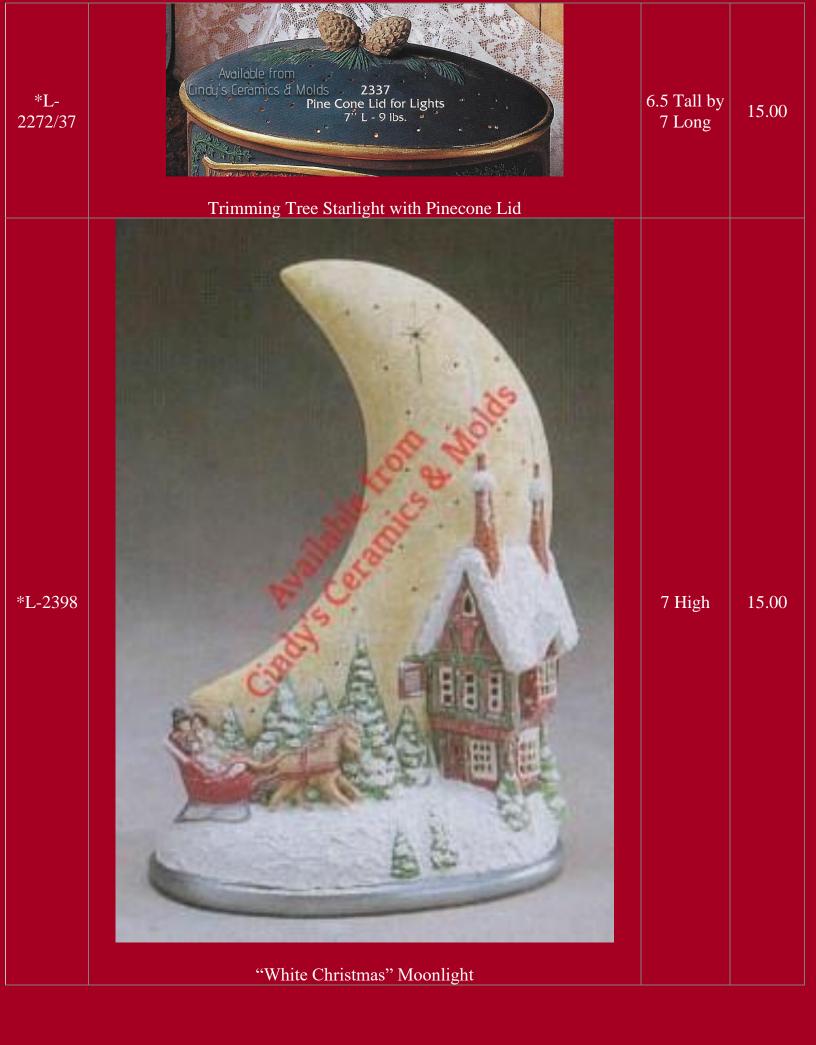

| L-2397       | Silent Night Moonlight | 9 High     | 15.00      |
|--------------|------------------------|------------|------------|
| *DM-<br>570A |                        | 2.125 Long | 8.00 (set) |