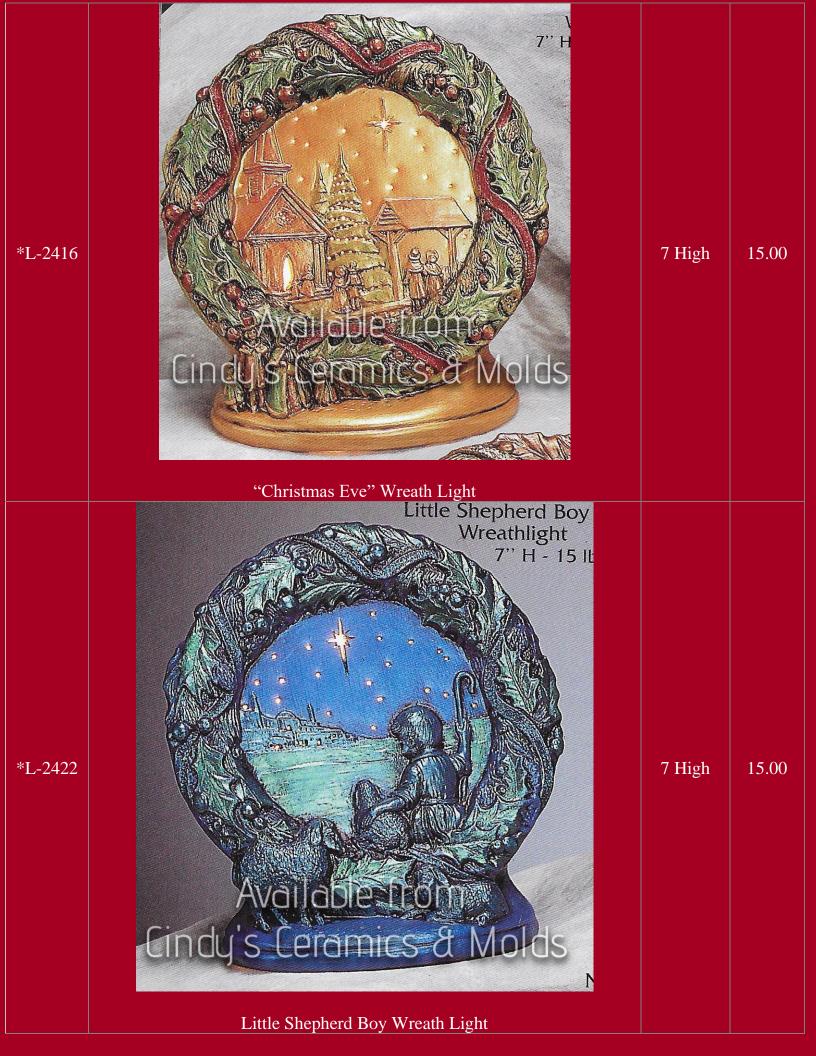

| L-2397       | Silent Night Moonlight | 9 High     | 15.00      |
|--------------|------------------------|------------|------------|
| *DM-<br>570A |                        | 2.125 Long | 8.00 (set) |