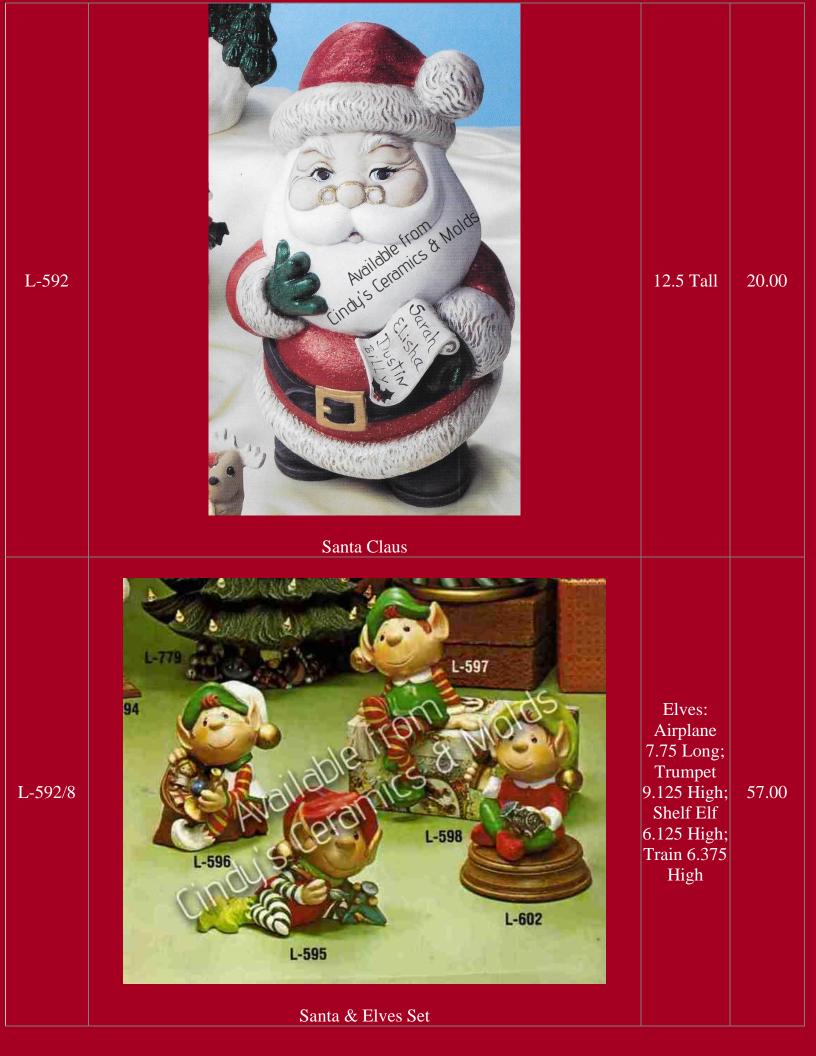

| L-595          |                                                                                                                                                                                                                                                                                                                                                                                                                                                                                                                                                                                                                                                                                                                                                                                                                                                                                                                                                                                                       | 7.75 Long             | 15.00 |
|----------------|-------------------------------------------------------------------------------------------------------------------------------------------------------------------------------------------------------------------------------------------------------------------------------------------------------------------------------------------------------------------------------------------------------------------------------------------------------------------------------------------------------------------------------------------------------------------------------------------------------------------------------------------------------------------------------------------------------------------------------------------------------------------------------------------------------------------------------------------------------------------------------------------------------------------------------------------------------------------------------------------------------|-----------------------|-------|
| L-596          | Elf Painting Toy Airplane<br>Elf with Trumpet (see picture above)                                                                                                                                                                                                                                                                                                                                                                                                                                                                                                                                                                                                                                                                                                                                                                                                                                                                                                                                     | 9.125 Tall            | 15.00 |
| L-597          | Elf Shelf Sitter (see picture above)                                                                                                                                                                                                                                                                                                                                                                                                                                                                                                                                                                                                                                                                                                                                                                                                                                                                                                                                                                  | 6.125 High            | 15.00 |
| L-598          | Elf Building Toy Train (see picture above)                                                                                                                                                                                                                                                                                                                                                                                                                                                                                                                                                                                                                                                                                                                                                                                                                                                                                                                                                            | 6.375 Tall            | 15.00 |
| *L-<br>2229/34 | Available from     Available from     Other Steramics & Molds     Oth | 6 Tall by 7<br>Long   | 15.00 |
| *L-<br>2229/37 | Sient Night Starlight (Snown With Starlight Lid)                                                                                                                                                                                                                                                                                                                                                                                                                                                                                                                                                                                                                                                                                                                                                                                                                                                                                                                                                      | 6.5 Tall by<br>7 Long | 15.00 |