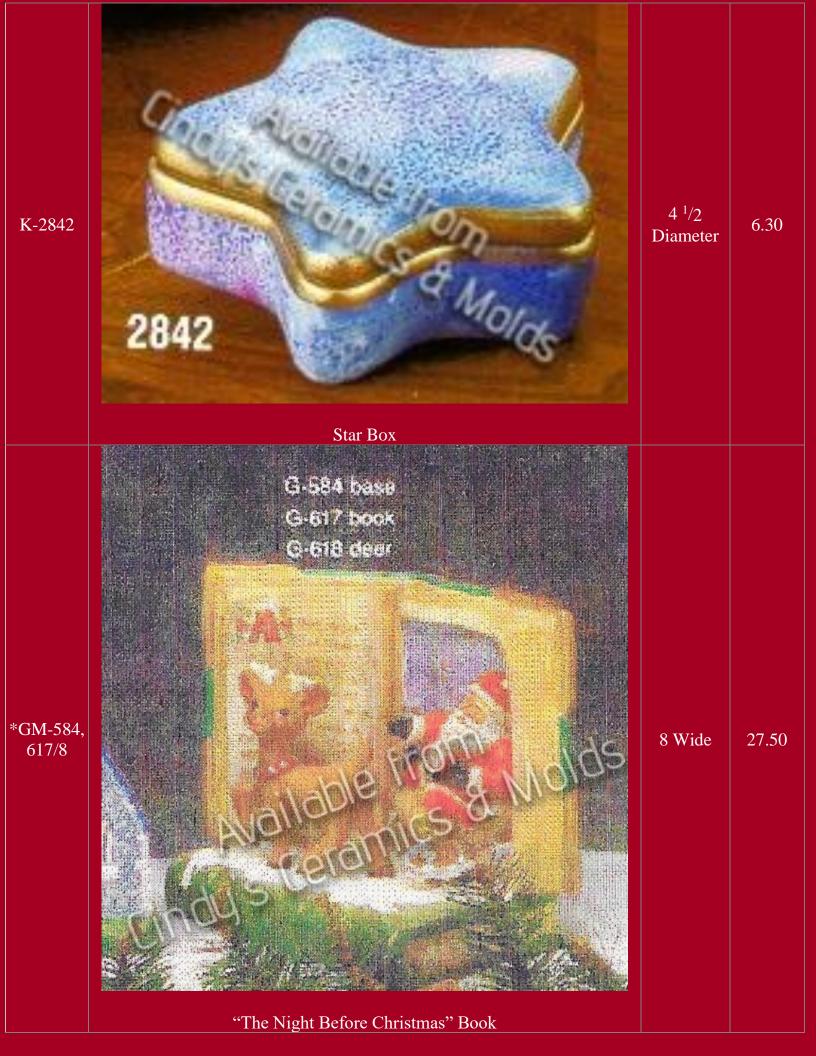

## Christmas

Be sure to check out our other Christmas bisque offerings in the specialized catalogs (Nativities, Angels, Santa's, Villages, and so much more)!!

| *AN-1036 | <image/> <caption></caption>                             |                        | 3.00      |
|----------|----------------------------------------------------------|------------------------|-----------|
| *AN-1037 | Christmas Mouse Pointing at Stomach (shown above center) |                        | 3.00      |
| A-14     | <image/>                                                 | 4 <sup>1</sup> /2 Long | 7.00 each |