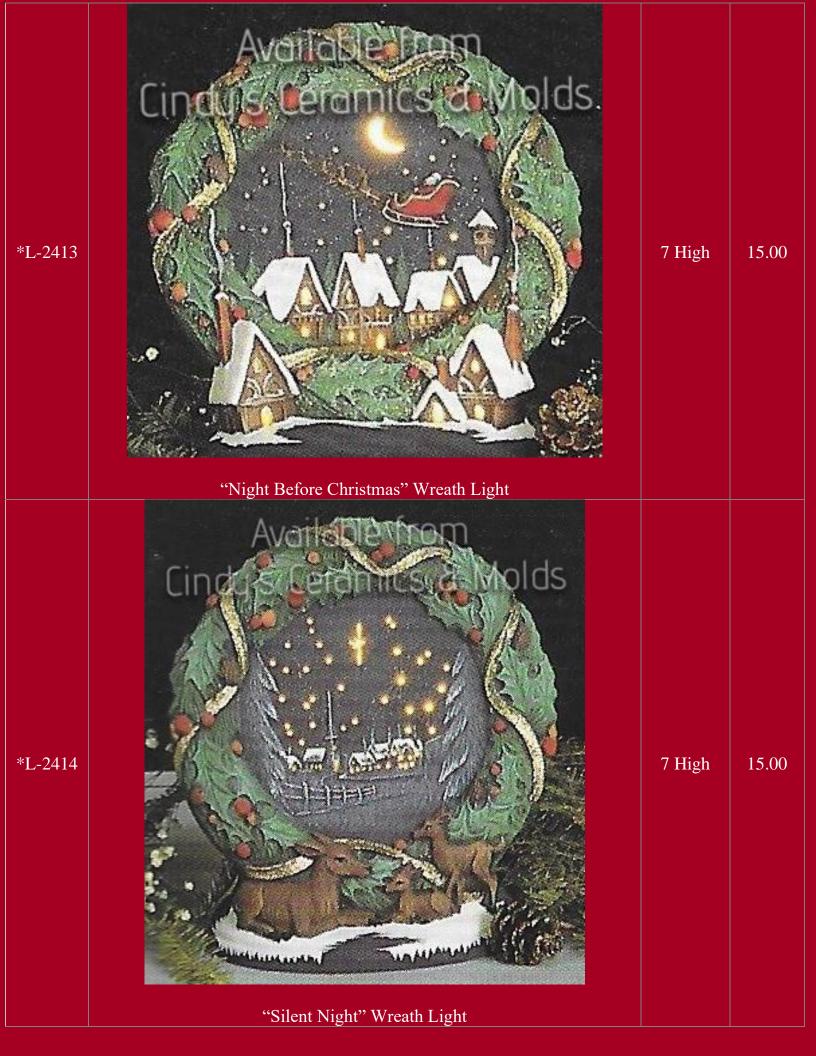

| L-2397       | Silent Night Moonlight | 9 High     | 15.00      |
|--------------|------------------------|------------|------------|
| *DM-<br>570A |                        | 2.125 Long | 8.00 (set) |