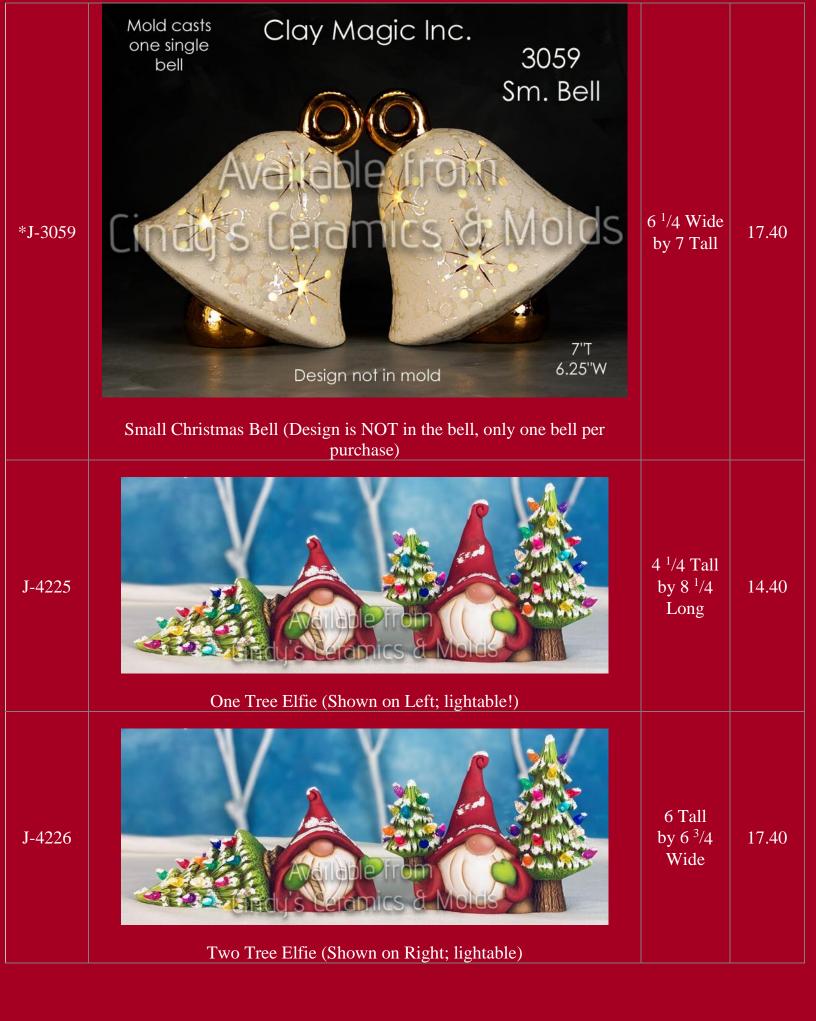

| S-1365/8 | <image/> <section-header></section-header> |                         | 52.25                   |
|----------|--------------------------------------------|-------------------------|-------------------------|
| S-1365   | Pine Base (shown above)                    | 17.75 Long              | 25.00                   |
| S-1366   | Round Holly Ornament (shown above right)   | 5 Tall                  | 10.00                   |
| S-1367   | Teardrop Ornament (shown above center)     | 7.5 Tall                | 10.00                   |
| S-1368   | Candy Cane Ornament (shown above left)     | 5 Tall                  | 10.00                   |
| *J-2364  | Showbird Houses                            | 10.5 Long               | 17.40                   |
| J-4285   | <image/> <section-header></section-header> | 3.5 Tall by<br>3.5 Wide | 12.90 (set<br>of three) |