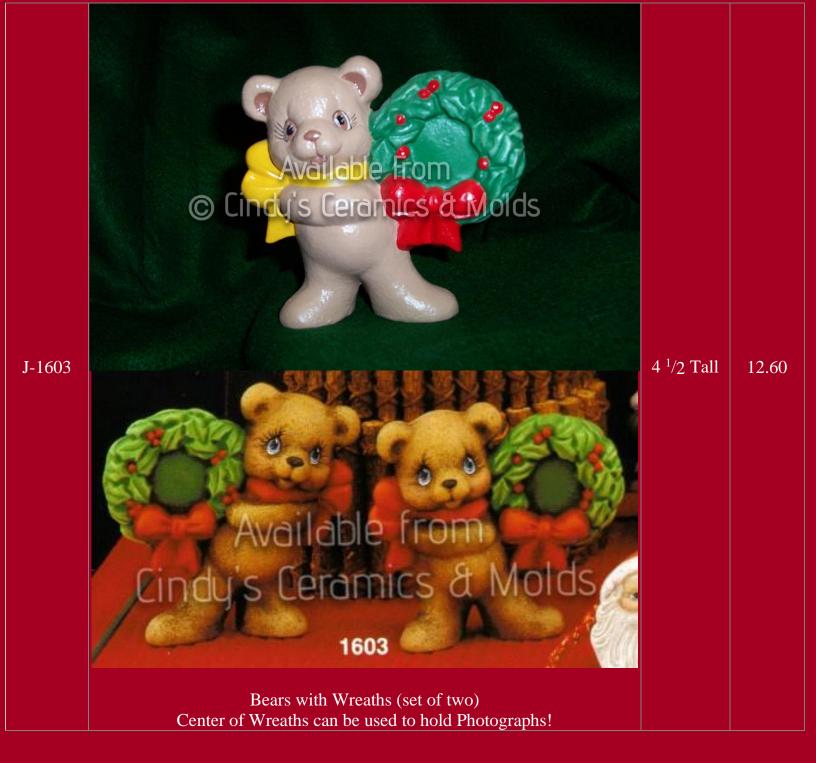

| 3 <sup>1</sup> /2 Tall   | 8.25 (set<br>of two) |
| G-28      | Small Candles     Image: Small Candles <t< td=""><td></td><td>17.50</td></t<> |                          | 17.50                |































| Alb-1241<br>Available from<br>Cincy's Ceramics & Molds<br>Tannenbaum Elf & Base (Base Shown with other figures, sold separately)<br>Clay Magic Juc.<br>4229<br>(2)<br>5.75 Tall by 18.90 (s | J-4227 | Tannenbaum Elf (lightable with base shown below)    | 9 <sup>1</sup> /4 Tall<br>by 6 <sup>3</sup> /4<br>Wide               | 23.70                 |
|---------------------------------------------------------------------------------------------------------------------------------------------------------------------------------------------|--------|-----------------------------------------------------|----------------------------------------------------------------------|-----------------------|
| L 4229 5.75 Tall by 18.90 (s