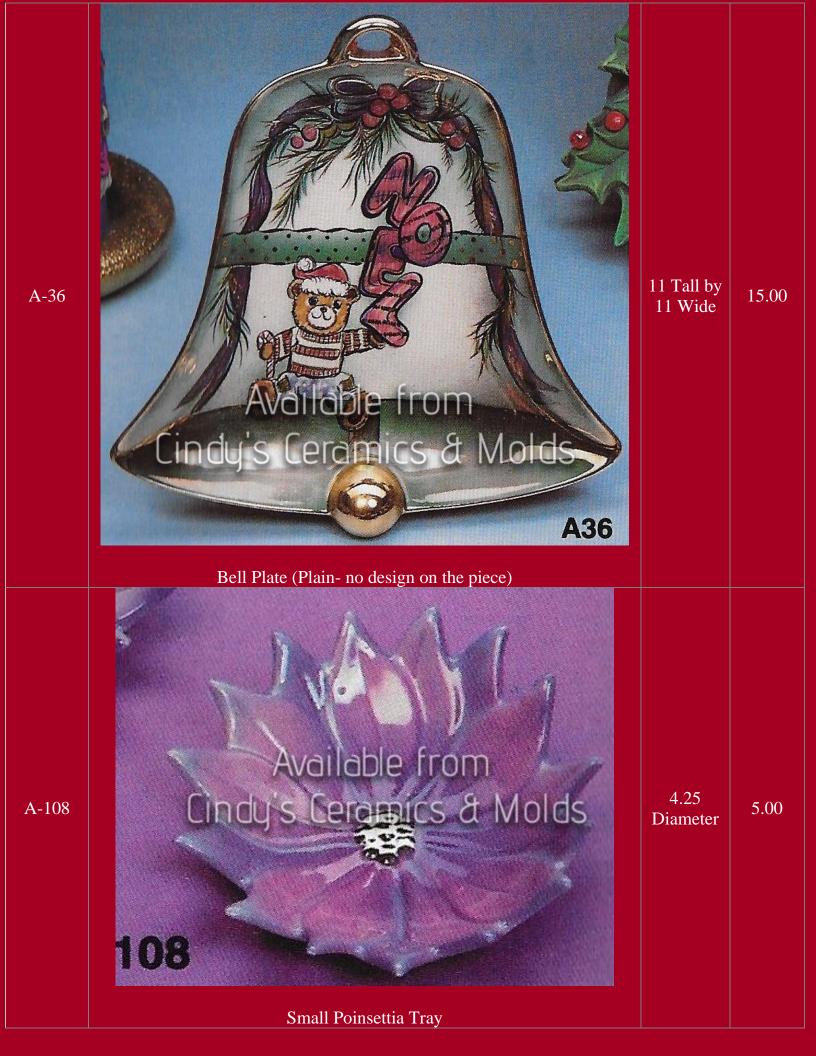

## Christmas

Be sure to check out our other Christmas bisque offerings in the specialized catalogs (Nativities, Angels, Santa's, Villages, and so much more)!!





| *AN-1036 | <image/> <caption></caption>                             |                        | 3.00      |
|----------|----------------------------------------------------------|------------------------|-----------|
| *AN-1037 | Christmas Mouse Pointing at Stomach (shown above center) |                        | 3.00      |
| A-14     | <image/>                                                 | 4 <sup>1</sup> /2 Long | 7.00 each |















| CE-169/72 | <image/> <section-header></section-header>