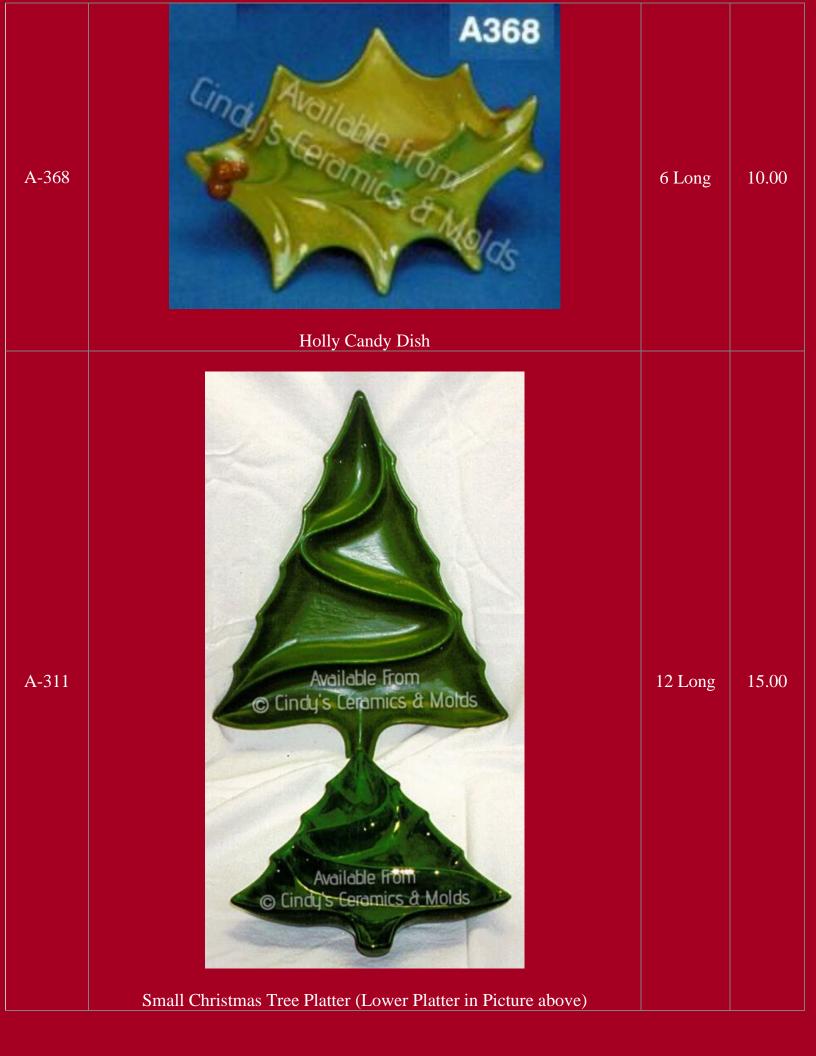

| GM-526             | Fire Small Ornaments for GM-564                                                                                  | 2 Tall                                                                       | 7.50 (set<br>of five) |
|--------------------|------------------------------------------------------------------------------------------------------------------|------------------------------------------------------------------------------|-----------------------|
| GM-564             | Noel Candleholder (see picture above; metal candleholder NOT always available- please enquire prior to ordering) |                                                                              | 5.40                  |
| I-789, 791,<br>809 | Bethehem Scene Lantern                                                                                           | Base: 6<br>Wide Lid: 5<br>Wide<br>Lantern: 5<br>Tall by 4<br>1/2<br>Diameter | 26.25                 |