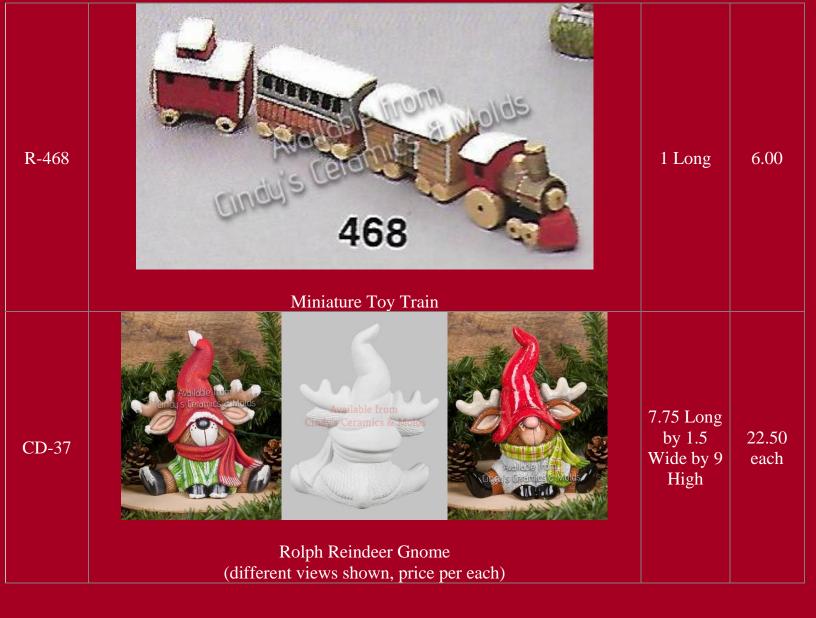

ng              | 25.00                   |
| S-1366   | Round Holly Ornament (shown above right)   | 5 Tall                  | 10.00                   |
| S-1367   | Teardrop Ornament (shown above center)     | 7.5 Tall                | 10.00                   |
| S-1368   | Candy Cane Ornament (shown above left)     | 5 Tall                  | 10.00                   |
| *J-2364  | Showbird Houses                            | 10.5 Long               | 17.40                   |
| J-4285   | <image/> <section-header></section-header> | 3.5 Tall by<br>3.5 Wide | 12.90 (set<br>of three) |

| L-2397       | Silent Night Moonlight | 9 High     | 15.00      |
|--------------|------------------------|------------|------------|
| *DM-<br>570A |                        | 2.125 Long | 8.00 (set) |



| *L-917        | Image: Sport of the sport of | 2.75<br>Diameter       | 15.00<br>(set) |
|---------------|------------------------------------------------------------------------------------------------------------------------------------------------------------------------------------------------------------------------------------------------------------------------------------------------------------------------------------------------------------------------------------------------------------------------------------------------------------------------------------------------------------------------------------------------------------------------------------------------------------------------------------------------------------------------------------------------------------------