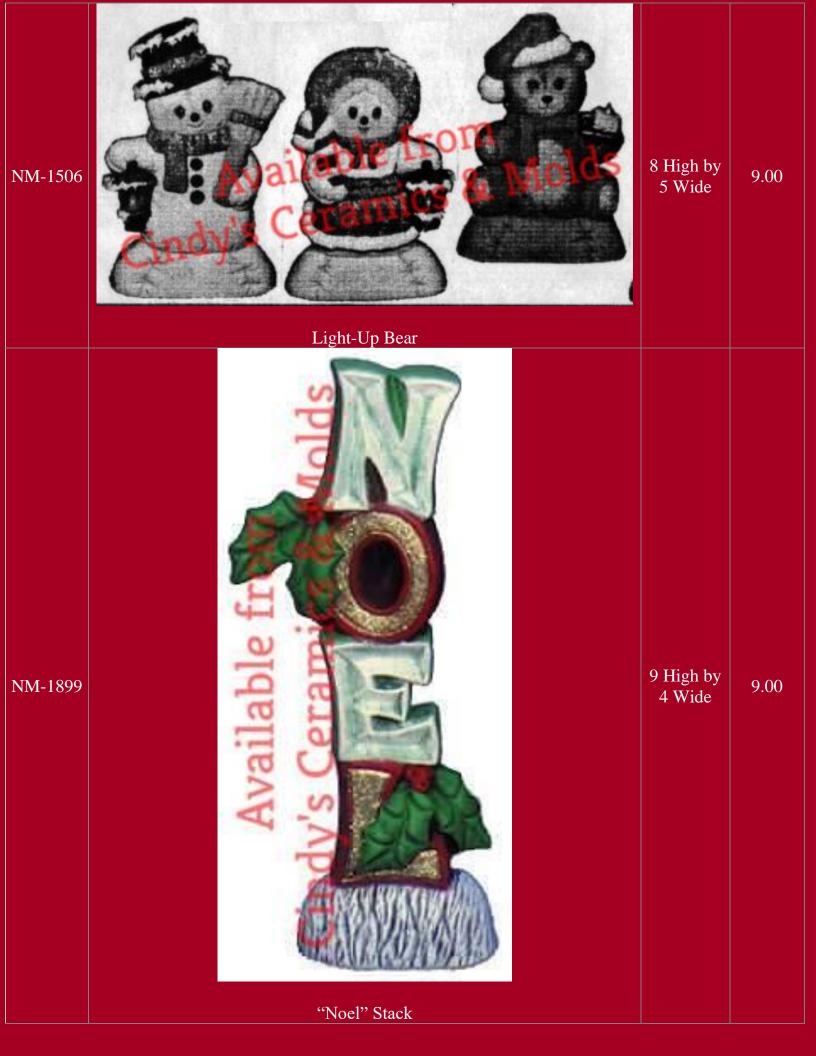

| 6.5 Tall by<br>7 Long | 15.00 |

















































| *ES-1117 | <image/> <section-header></section-header> |                         | 9.00<br>Set of<br>three |
|----------|--------------------------------------------|-------------------------|-------------------------|
| SK-294   | Santa Bootie                               |                         | 5.00                    |
| TBM-129  | Fine Candleholder (shown beneath candle)   | 2 High by<br>4 Diameter | 7.70                    |

| TBM-162  | <image/> <image/>