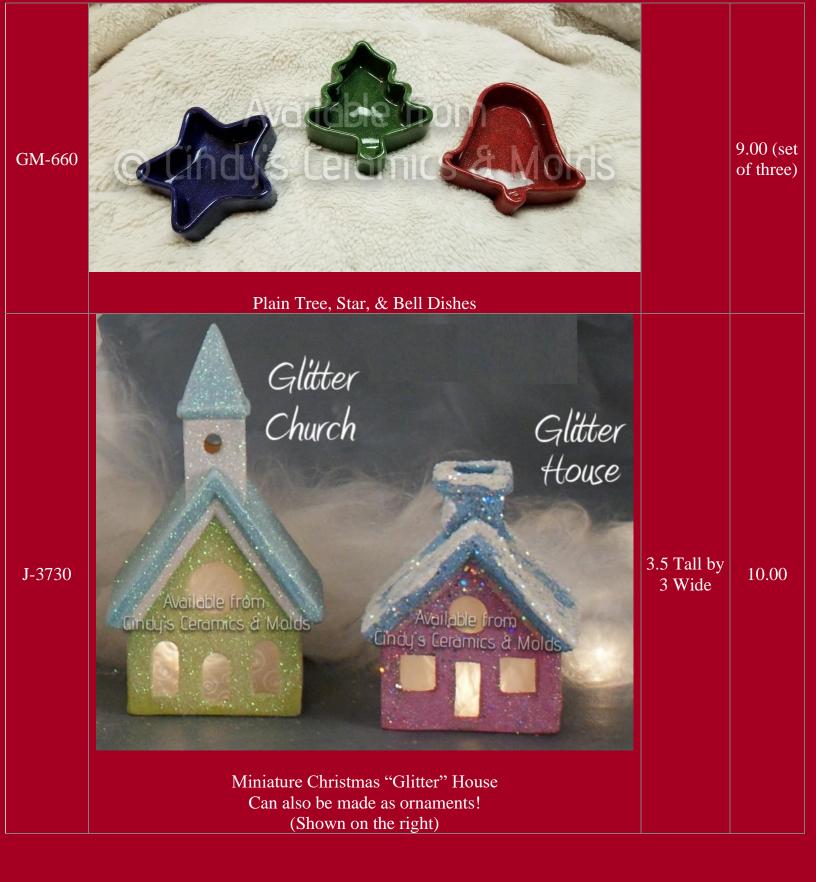

| 4.5 Long                      | 6.00 |









| *J-4180 | Ginger" Gingy with Bird                                           | 6.75 Tall by<br>4.75 Wide | 12.60 |
|---------|-------------------------------------------------------------------|---------------------------|-------|
| *J-4181 | "Nutmeg" Gingy with Tree (shown in various decorating techniques) | 6.25 Tall by<br>5.25 Wide | 12.60 |





| P-236 V5.5 High 30.00<br>The Legend of the Christmas Rose" Ornament (Obverse and Reverse sides<br>of the omament medallion are shown: Scroll base sold separately if desired. | EZ-19 | Two Christmas Mice (can be made as ornaments)                                                                                                       |           | 4.00 |
|---------------------------------------------------------------------------------------