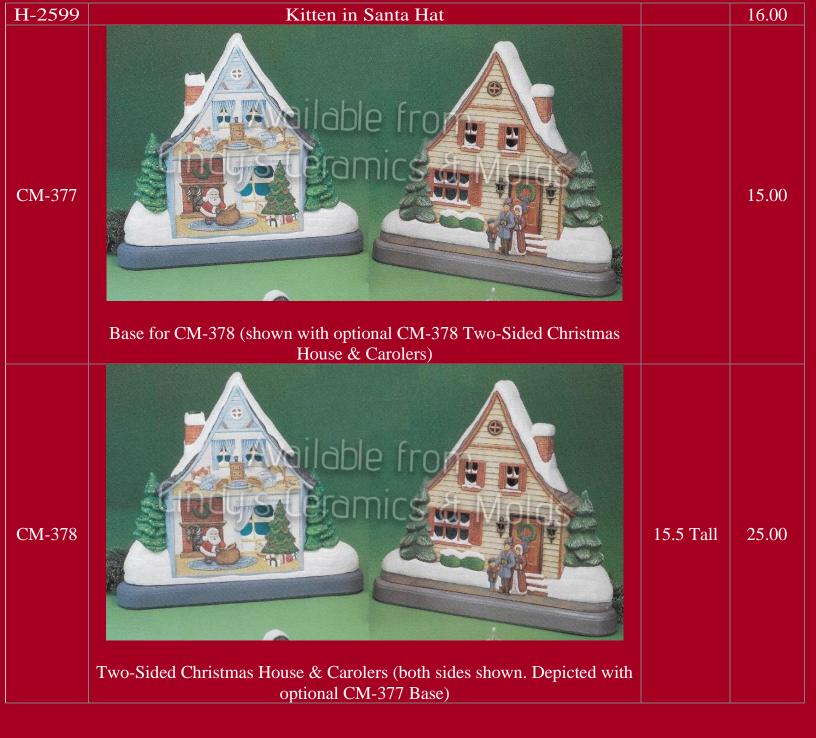

| 5 High by<br>3 Diameter                    | 12.50 |
| RH- 1116 | Image: Sector | 5 Long by<br>4 <sup>1</sup> /2 Tall        | 9.00  |

















| S-1365/8 | <image/> <section-header></section-header> |                         | 52.25                   |
|----------|--------------------------------------------|-------------------------|-------------------------|
| S-1365   | Pine Base (shown above)                    | 17.75 Long              | 25.00                   |
| S-1366   | Round Holly Ornament (shown above right)   | 5 Tall                  | 10.00                   |
| S-1367   | Teardrop Ornament (shown above center)     | 7.5 Tall                | 10.00                   |
| S-1368   | Candy Cane Ornament (shown above left)     | 5 Tall                  | 10.00                   |
| *J-2364  | Showbird Houses                            | 10.5 Long               | 17.40                   |
| J-4285   | <image/> <sec