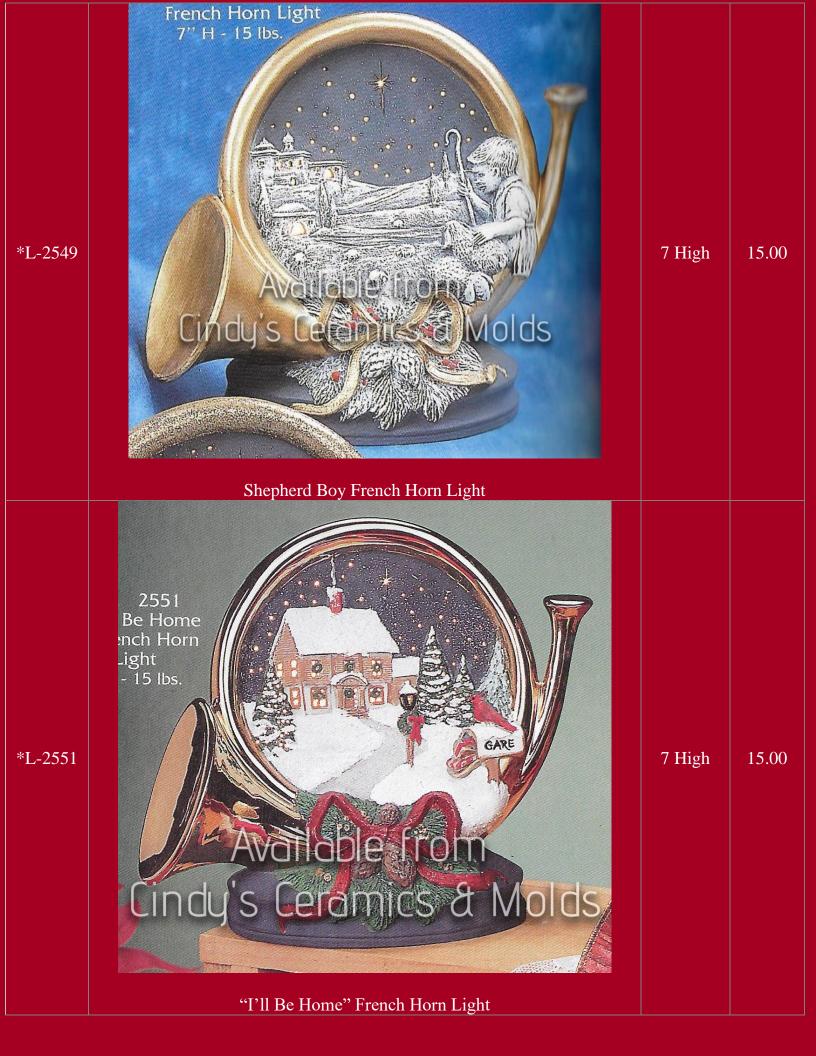

| L-595          |                                                                                                                                                                                                                                                                                                                                                                                                                                                                                                                                                                                                                                                                                                                                                                                                                                                                                                                                                                                                       | 7.75 Long             | 15.00 |
|----------------|-------------------------------------------------------------------------------------------------------------------------------------------------------------------------------------------------------------------------------------------------------------------------------------------------------------------------------------------------------------------------------------------------------------------------------------------------------------------------------------------------------------------------------------------------------------------------------------------------------------------------------------------------------------------------------------------------------------------------------------------------------------------------------------------------------------------------------------------------------------------------------------------------------------------------------------------------------------------------------------------------------|-----------------------|-------|
| L-596          | Elf Painting Toy Airplane<br>Elf with Trumpet (see picture above)                                                                                                                                                                                                                                                                                                                                                                                                                                                                                                                                                                                                                                                                                                                                                                                                                                                                                                                                     | 9.125 Tall            | 15.00 |
| L-597          | Elf Shelf Sitter (see picture above)                                                                                                                                                                                                                                                                                                                                                                                                                                                                                                                                                                                                                                                                                                                                                                                                                                                                                                                                                                  | 6.125 High            | 15.00 |
| L-598          | Elf Building Toy Train (see picture above)                                                                                                                                                                                                                                                                                                                                                                                                                                                                                                                                                                                                                                                                                                                                                                                                                                                                                                                                                            | 6.375 Tall            | 15.00 |
| *L-<br>2229/34 | Available from     Available from     Other Steramics & Molds     Oth | 6 Tall by 7<br>Long   | 15.00 |
| *L-<br>2229/37 | Sient Night Starlight (Snown With Starlight Lid)                                                                                                                                                                                                                                                                                                                                                                                                                                                                                                                                                                                                                                                                                                                                                                                                                                                                                                                                                      | 6.5 Tall by<br>7 Long | 15.00 |