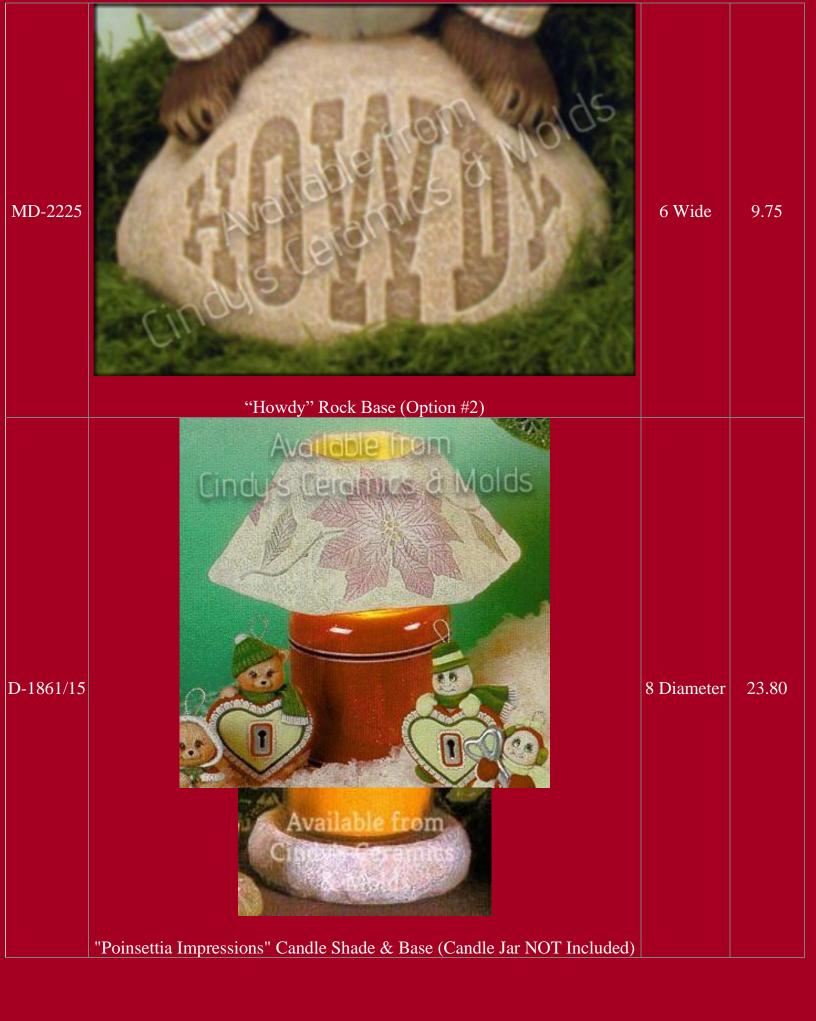

| D-1861,<br>1893                     | "Snowflake Impressions" Candle Shade & Base (Candle Jar NOT Included)                         | 7 <sup>1</sup> /2<br>Diameter | 7.20  |
|-------------------------------------|-----------------------------------------------------------------------------------------------|-------------------------------|-------|
| D-<br>1954/2225,<br>2011 to<br>2022 | Reindeer "Sweet Tot" Set (Set includes two Different D-2013's looking in opposite directions) |                               | 65.50 |
| D-1954                              | "Welcome" Rock Base (Option #1)                                                               | 6 Wide                        | 9.75  |