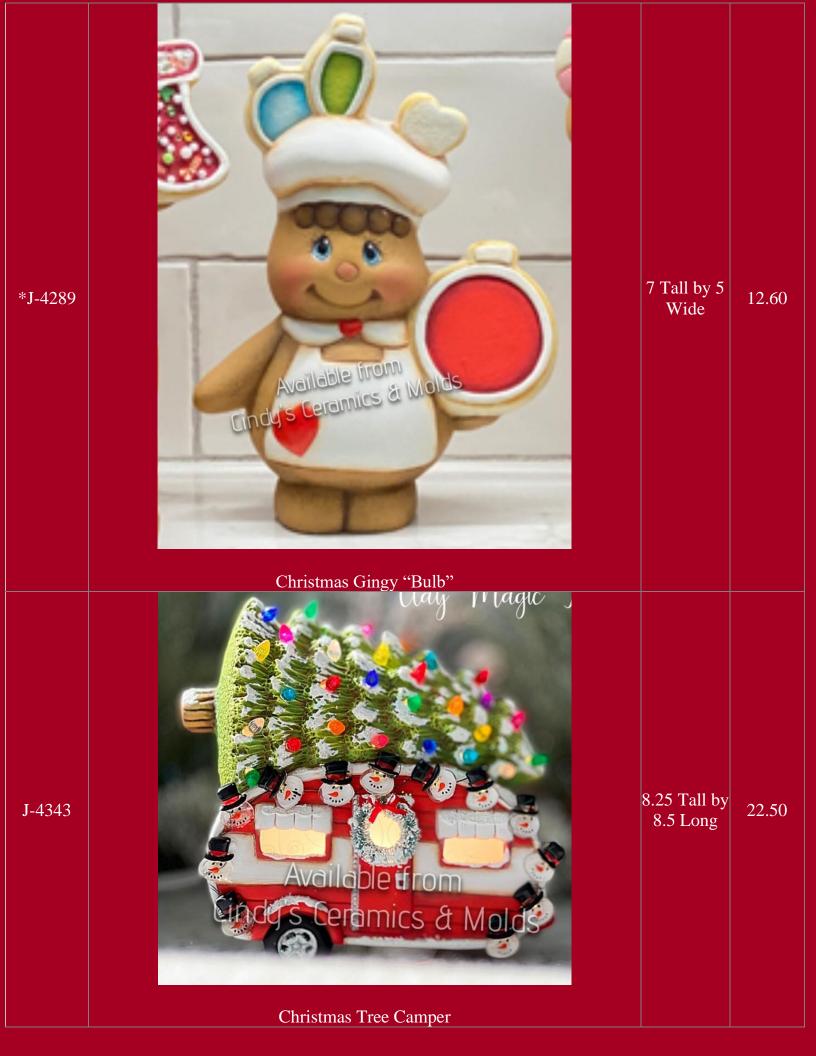

| S-1365/8 | <image/> <section-header></section-header> |                         | 52.25                   |
|----------|--------------------------------------------|-------------------------|-------------------------|
| S-1365   | Pine Base (shown above)                    | 17.75 Long              | 25.00                   |
| S-1366   | Round Holly Ornament (shown above right)   | 5 Tall                  | 10.00                   |
| S-1367   | Teardrop Ornament (shown above center)     | 7.5 Tall                | 10.00                   |
| S-1368   | Candy Cane Ornament (shown above left)     | 5 Tall                  | 10.00                   |
| *J-2364  | Showbird Houses                            | 10.5 Long               | 17.40                   |
| J-4285   | <image/> <section-header></section-header> | 3.5 Tall by<br>3.5 Wide | 12.90 (set<br>of three) |