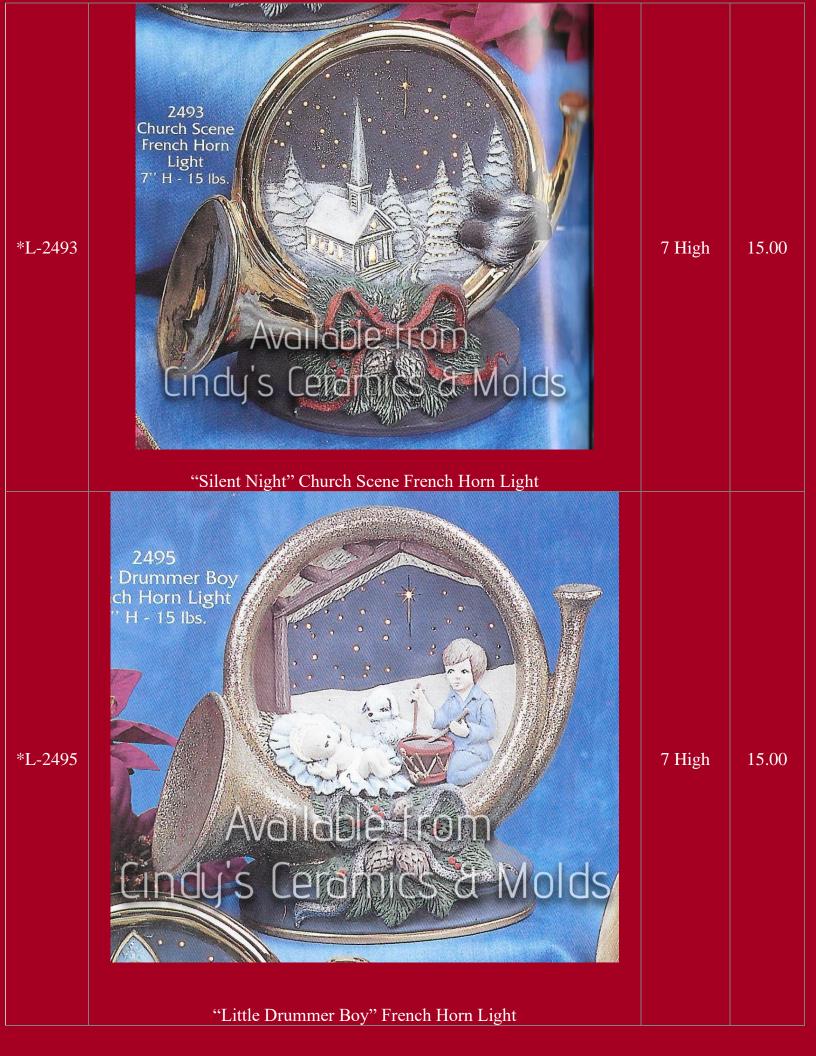

| L-2397       | Silent Night Moonlight | 9 High     | 15.00      |
|--------------|------------------------|------------|------------|
| *DM-<br>570A |                        | 2.125 Long | 8.00 (set) |