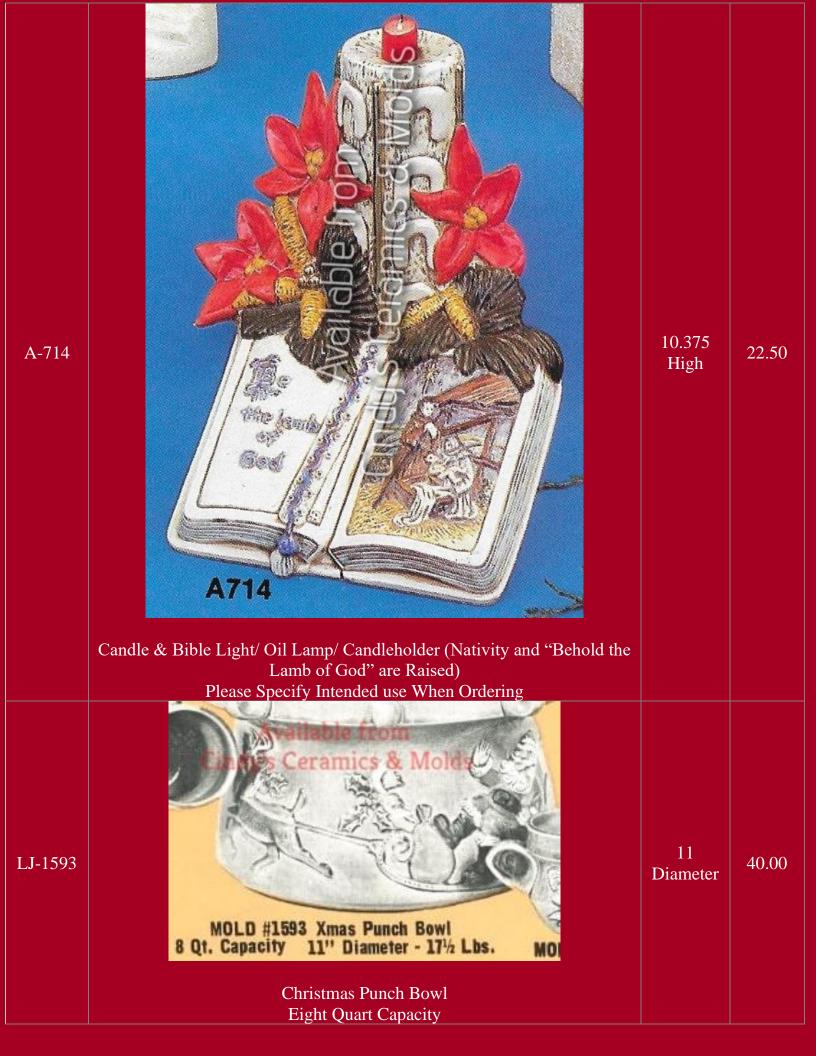

## Christmas

Be sure to check out our other Christmas bisque offerings in the specialized catalogs (Nativities, Angels, Santa's, Villages, and so much more)!!

| *AN-1036 | <image/> <caption></caption>                             |                        | 3.00      |
|----------|----------------------------------------------------------|------------------------|-----------|
| *AN-1037 | Christmas Mouse Pointing at Stomach (shown above center) |                        | 3.00      |
| A-14     | <image/>                                                 | 4 <sup>1</sup> /2 Long | 7.00 each |