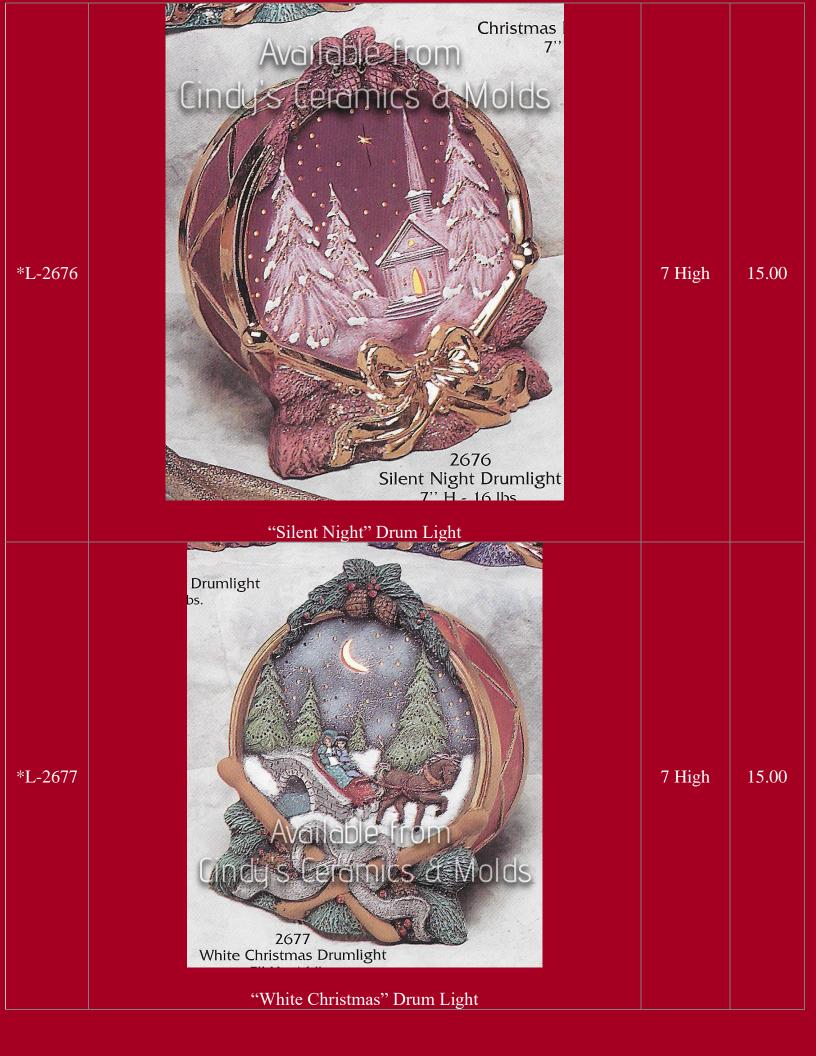

| 6.5 Tall by<br>7 Long | 15.00 |

















































| *ES-1117 | <image/> <section-header></section-header> |                         | 9.00<br>Set of<br>three |
|----------|--------------------------------------------|-------------------------|-------------------------|
| SK-294   | Santa Bootie                               |                         | 5.00                    |
| TBM-129  | Fine Candleholder (shown beneath candle)   | 2 High by<br>4 Diameter | 7.70                    |

| TBM-162  | <image/> <image/>