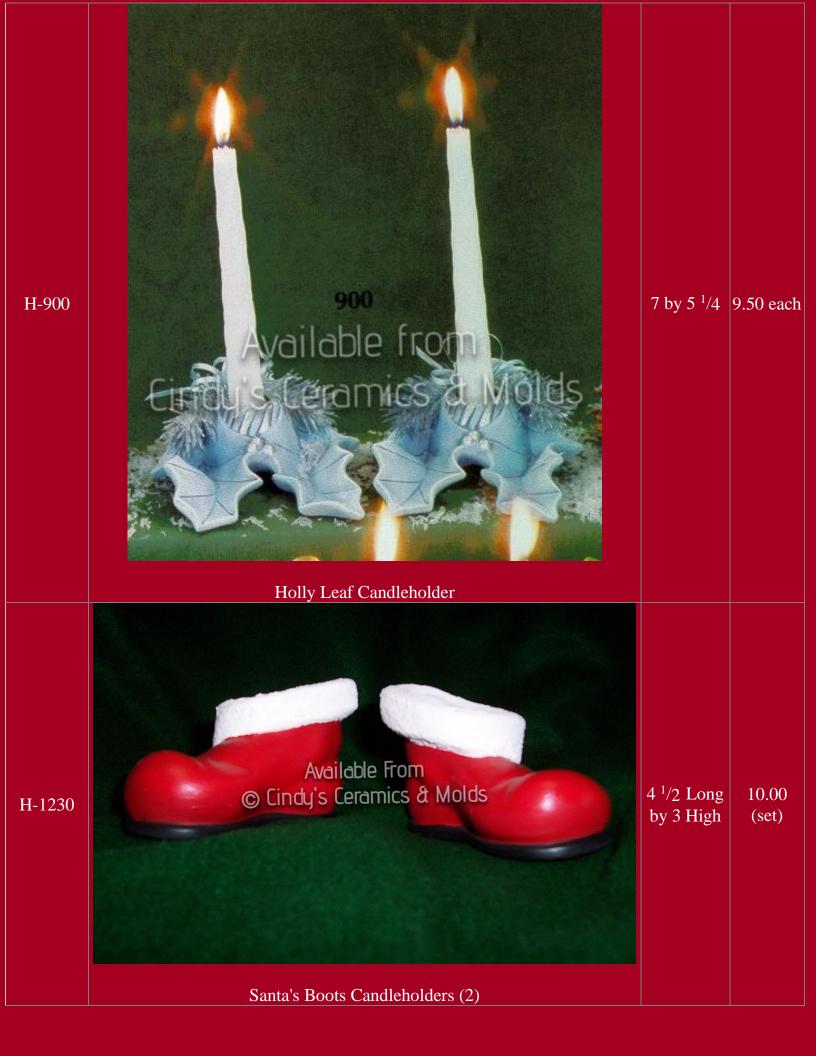

| 6.5 Tall by<br>7 Long | 15.00 |

















































| *ES-1117 | <image/> <section-header></section-header> |                         | 9.00<br>Set of<br>three |
|----------|--------------------------------------------|-------------------------|-------------------------|
| SK-294   | Santa Bootie                               |                         | 5.00                    |
| TBM-129  | Fine Candleholder (shown beneath candle)   | 2 High by<br>4 Diameter | 7.70                    |

| TBM-162  | <image/> <image/>