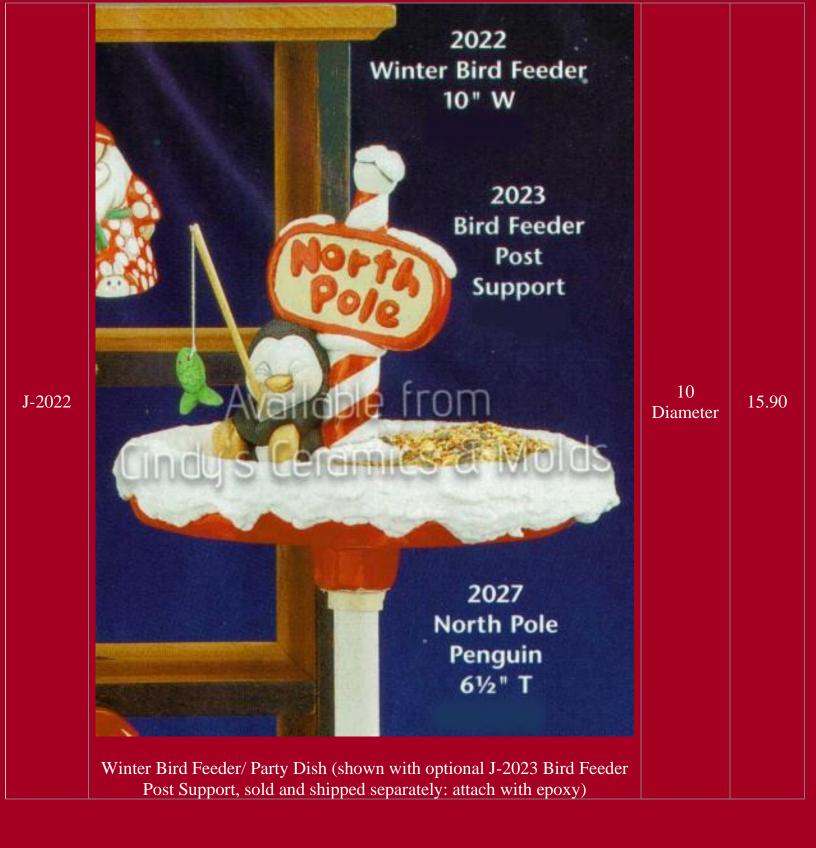

| 3 <sup>1</sup> /2 Tall   | 8.25 (set<br>of two) |
| G-28      | Small Candles     Image: Small Candles <t< td=""><td></td><td>17.50</td></t<> |                          | 17.50                |































| Alb-1241<br>Available from<br>Cincy's Ceramics & Molds<br>Tannenbaum Elf & Base (Base Shown with other figures, sold separately)<br>Clay Magic Juc.<br>4229<br>(2)<br>5.75 Tall by 18.90 (s | J-4227 | Tannenbaum Elf (lightable with base shown below)    | 9 <sup>1</sup> /4 Tall<br>by 6 <sup>3</sup> /4<br>Wide               | 23.70                 |
|---------------------------------------------------------------------------------------------------------------------------------------------------------------------------------------------|--------|-----------------------------------------------------|----------------------------------------------------------------------|-----------------------|
| L 4229 5.75 Tall by 18.90 (s