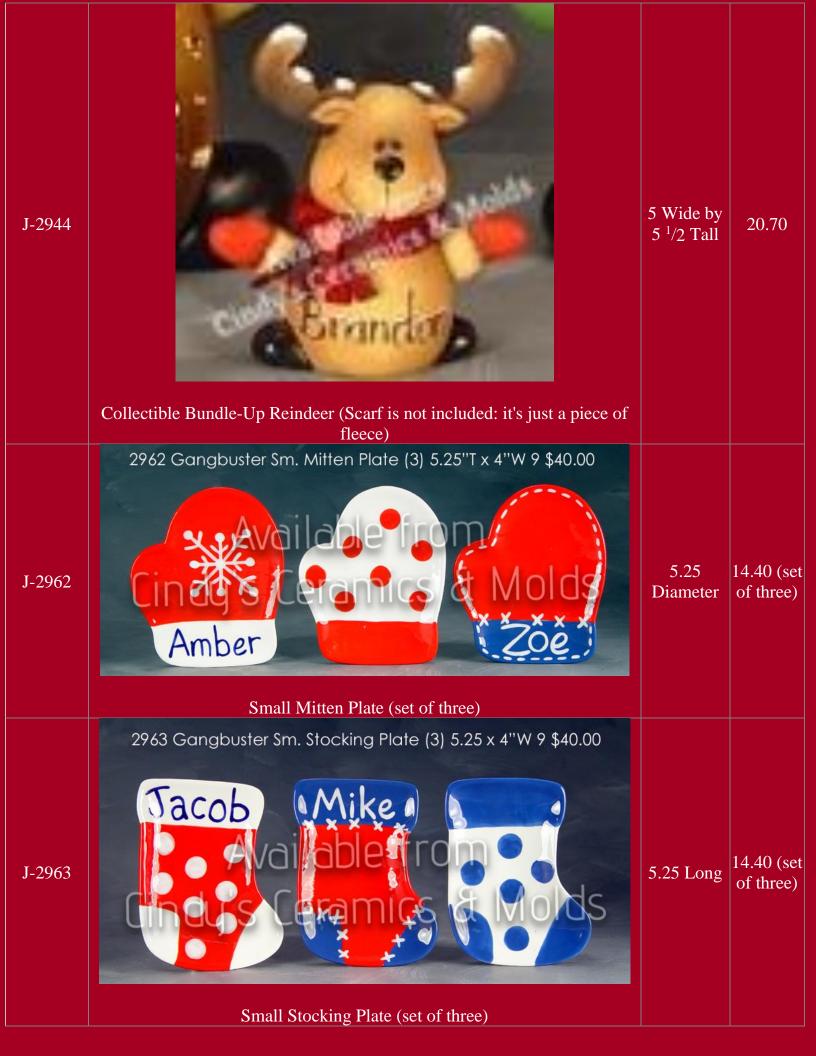

| S-1365/8 | <image/> <section-header></section-header> |                         | 52.25                   |
|----------|--------------------------------------------|-------------------------|-------------------------|
| S-1365   | Pine Base (shown above)                    | 17.75 Long              | 25.00                   |
| S-1366   | Round Holly Ornament (shown above right)   | 5 Tall                  | 10.00                   |
| S-1367   | Teardrop Ornament (shown above center)     | 7.5 Tall                | 10.00                   |
| S-1368   | Candy Cane Ornament (shown above left)     | 5 Tall                  | 10.00                   |
| *J-2364  | Showbird Houses                            | 10.5 Long               | 17.40                   |
| J-4285   | <image/> <section-header></section-header> | 3.5 Tall by<br>3.5 Wide | 12.90 (set<br>of three) |