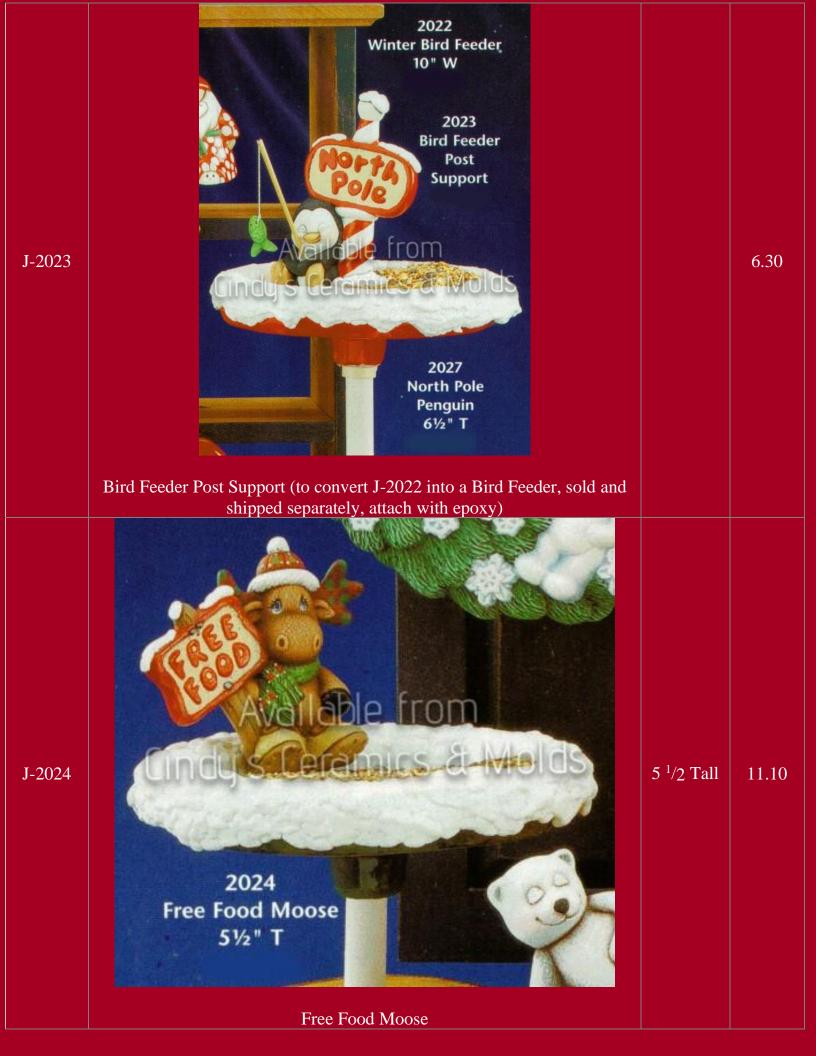

| 3 <sup>1</sup> /2 Tall   | 8.25 (set<br>of two) |
| G-28      | Small Candles     Image: Small Candles <t< td=""><td></td><td>17.50</td></t<> |                          | 17.50                |































| Alb-1241<br>Available from<br>Cincy's Ceramics & Molds<br>Tannenbaum Elf & Base (Base Shown with other figures, sold separately)<br>Clay Magic Juc.<br>4229<br>(2)<br>5.75 Tall by 18.90 (s | J-4227 | Tannenbaum Elf (lightable with base shown below)    | 9 <sup>1</sup> /4 Tall<br>by 6 <sup>3</sup> /4<br>Wide               | 23.70                 |
|---------------------------------------------------------------------------------------------------------------------------------------------------------------------------------------------|--------|-----------------------------------------------------|----------------------------------------------------------------------|-----------------------|
| L 4229 5.75 Tall by 18.90 (s