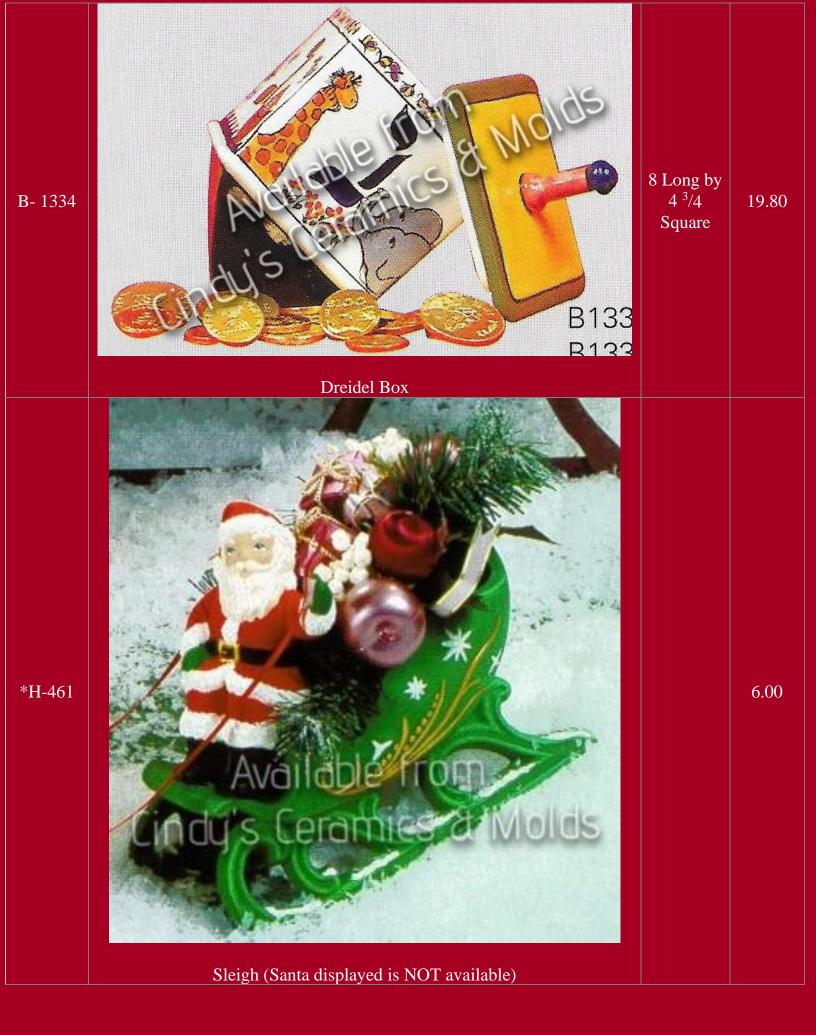

| 6.5 Tall by<br>7 Long | 15.00 |

















































| *ES-1117 | <image/> <section-header></section-header> |                         | 9.00<br>Set of<br>three |
|----------|--------------------------------------------|-------------------------|-------------------------|
| SK-294   | Santa Bootie                               |                         | 5.00                    |
| TBM-129  | Fine Candleholder (shown beneath candle)   | 2 High by<br>4 Diameter | 7.70                    |

| TBM-162  | <image/> <image/>