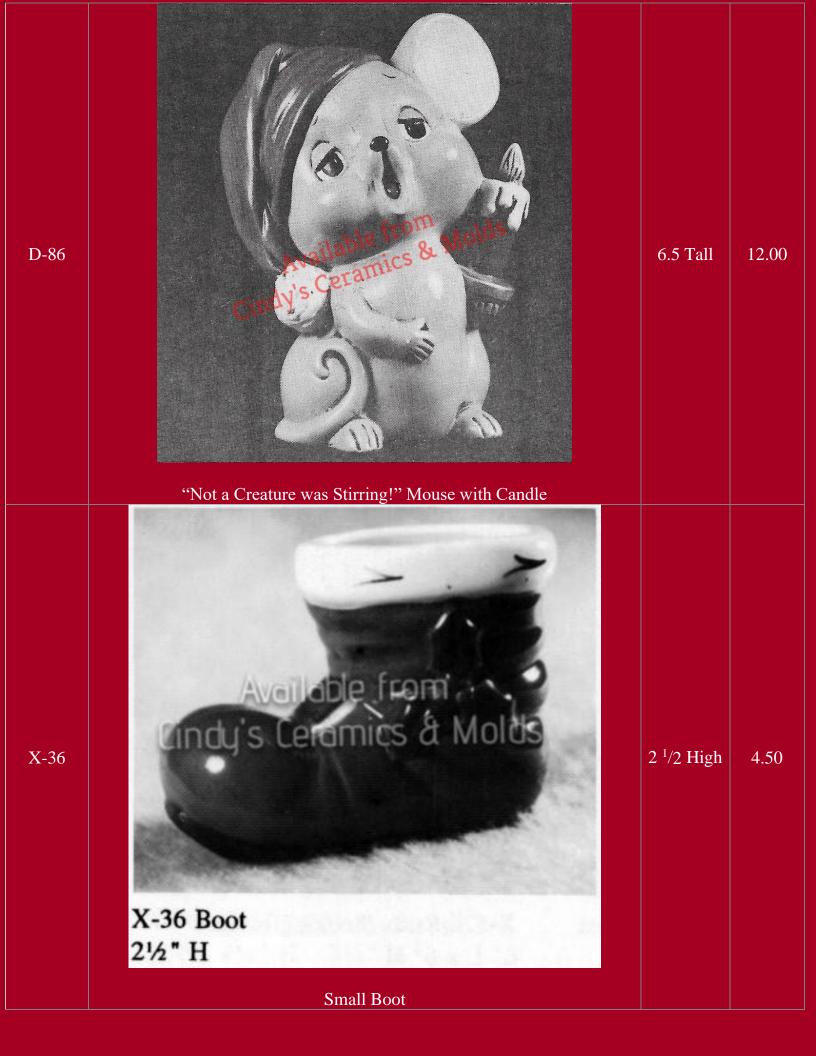

| D-1904 | "Loved A Lot" Reindeer         | 5 High              | 9.75  |
|--------|--------------------------------|---------------------|-------|
| GP-45  | "Night Before Christmas" Mouse | 4 Wide by<br>6 Tall | 12.00 |