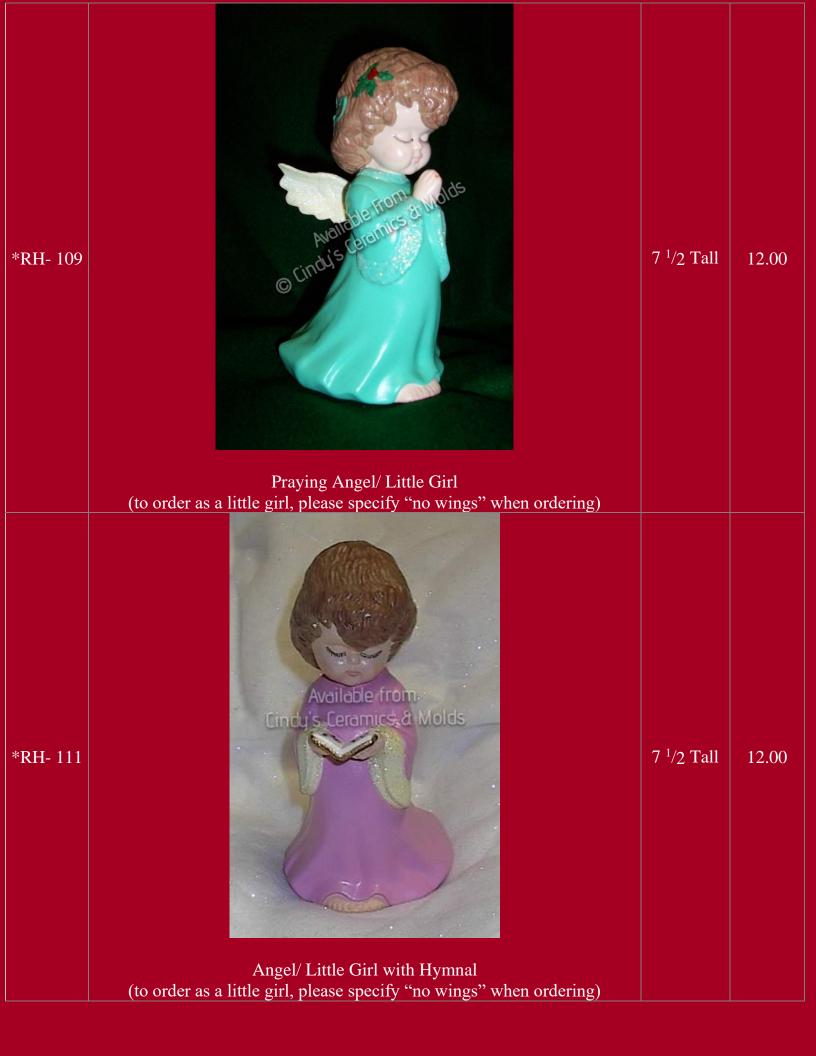

## Christmas

Be sure to check out our other Christmas bisque offerings in the specialized catalogs (Nativities, Angels, Santa's, Villages, and so much more)!!

| *AN-1036 | <image/> <caption></caption>                             |                        | 3.00      |
|----------|----------------------------------------------------------|------------------------|-----------|
| *AN-1037 | Christmas Mouse Pointing at Stomach (shown above center) |                        | 3.00      |
| A-14     | <image/>                                                 | 4 <sup>1</sup> /2 Long | 7.00 each |