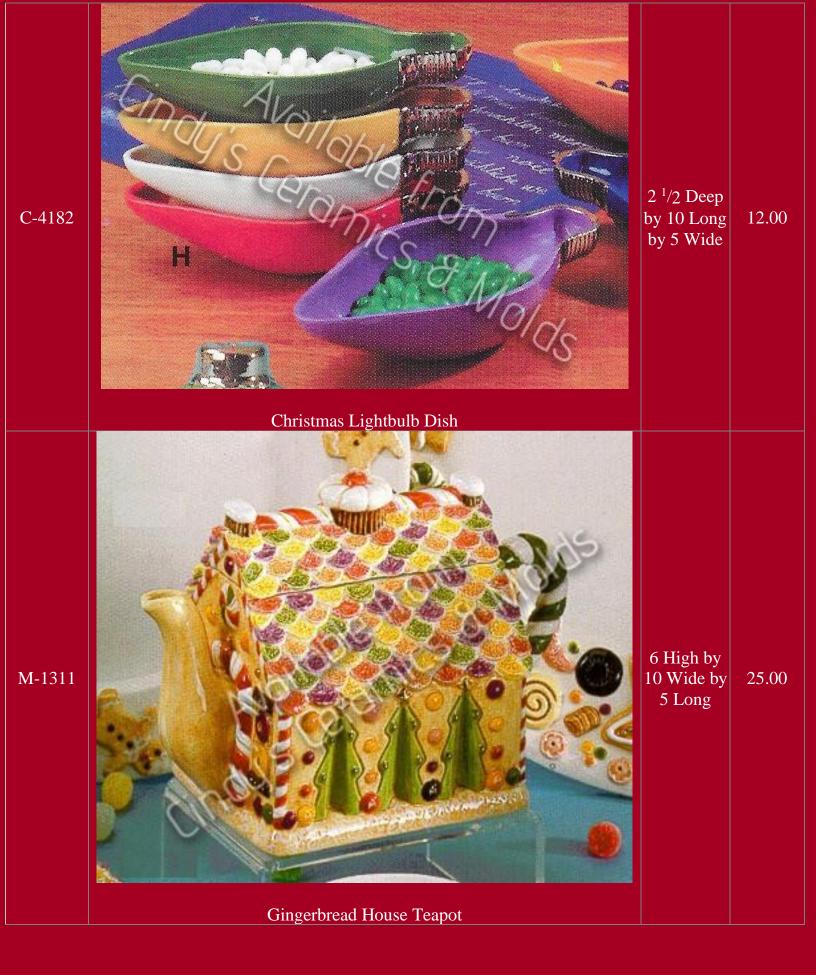

## Christmas

Be sure to check out our other Christmas bisque offerings in the specialized catalogs (Nativities, Angels, Santa's, Villages, and so much more)!!

| *AN-1036 | <image/> <caption></caption>                             |                        | 3.00      |
|----------|----------------------------------------------------------|------------------------|-----------|
| *AN-1037 | Christmas Mouse Pointing at Stomach (shown above center) |                        | 3.00      |
| A-14     | <image/>                                                 | 4 <sup>1</sup> /2 Long | 7.00 each |