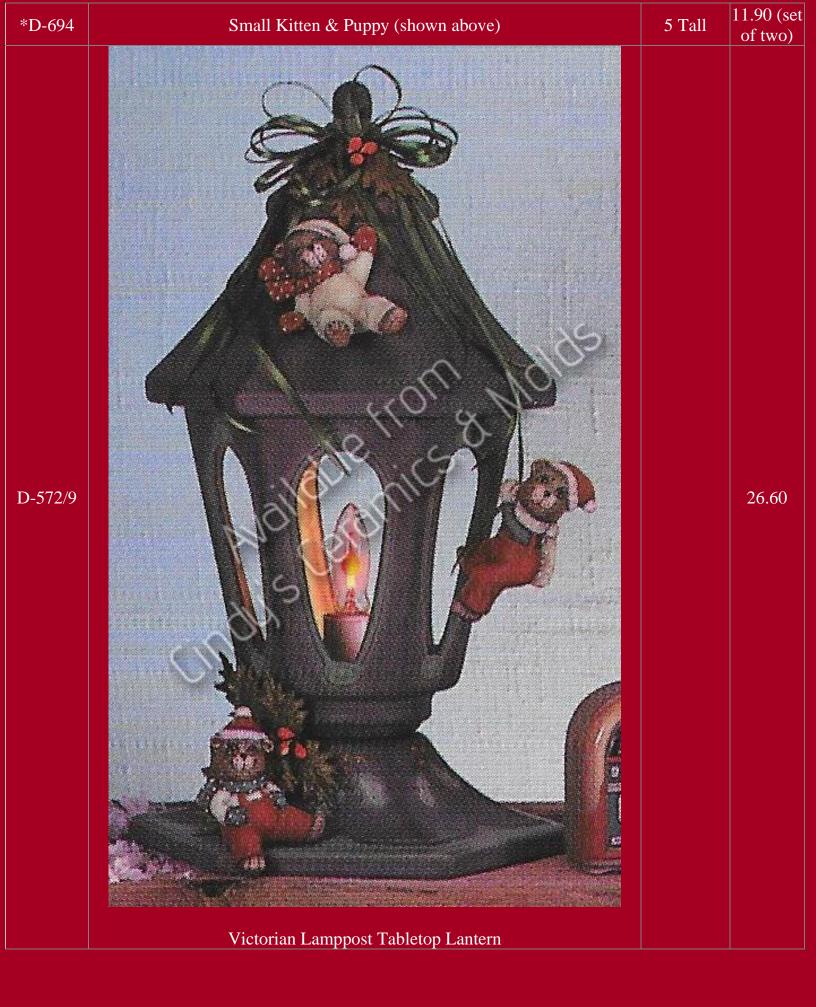

| GM-526             | Fire Small Ornaments for GM-564                                                                                  | 2 Tall                                                                       | 7.50 (set<br>of five) |
|--------------------|------------------------------------------------------------------------------------------------------------------|------------------------------------------------------------------------------|-----------------------|
| GM-564             | Noel Candleholder (see picture above; metal candleholder NOT always available- please enquire prior to ordering) |                                                                              | 5.40                  |
| I-789, 791,<br>809 | Bethehem Scene Lantern                                                                                           | Base: 6<br>Wide Lid: 5<br>Wide<br>Lantern: 5<br>Tall by 4<br>1/2<br>Diameter | 26.25                 |