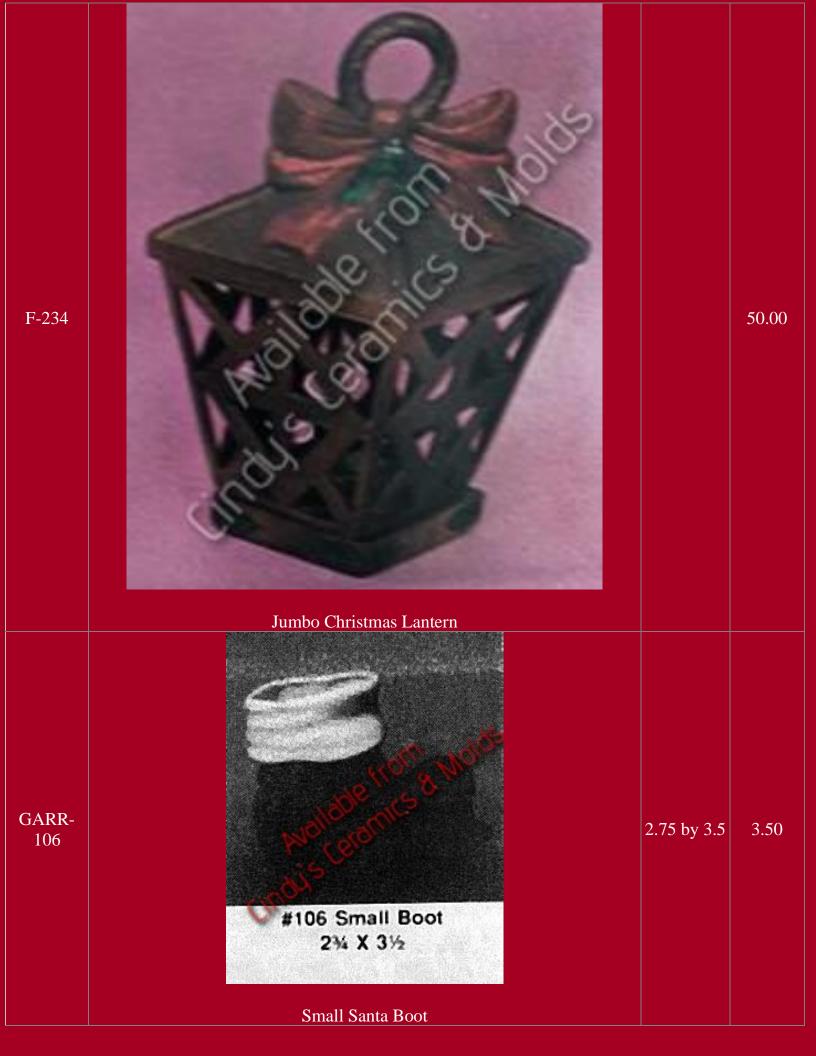

------------------------------------------------------------------------------------------------------------------------------------------------------------------------------------------------------------------------------------------------|------------------------|------|
| *DM-<br>202A | Tony Pear CaldresuckImage: Caldresuck< | 7 <sup>1</sup> /4 Long | 7.20 |

| *DM-<br>203A | M.t.::: 6.5 cml Christer Term       | 6 <sup>1</sup> /4 Long | 7.20 (set<br>of two)      |
|--------------|-------------------------------------|------------------------|---------------------------|
| DM-321       | Medium & Small Christmas Tree Trays | 4 <sup>1</sup> /2 Tall | 2.25 each                 |
| *DM-<br>361A | Entristmas Nameplates               | 3 <sup>1</sup> /4 Long | 6.00<br>(set of<br>three) |





| GM-526             | Fire Small Ornaments for GM-564                                                                                  | 2 Tall                                                                       | 7.50 (set<br>of five) |
|--------------------|------------------------------------------------------------------------------------------------------------------|------------------------------------------------------------------------------|-----------------------|
| GM-564             | Noel Candleholder (see picture above; metal candleholder NOT always available- please enquire prior to ordering) |                                                                              | 5.40                  |
| I-789, 791,<br>809 | Bethehem Scene Lantern