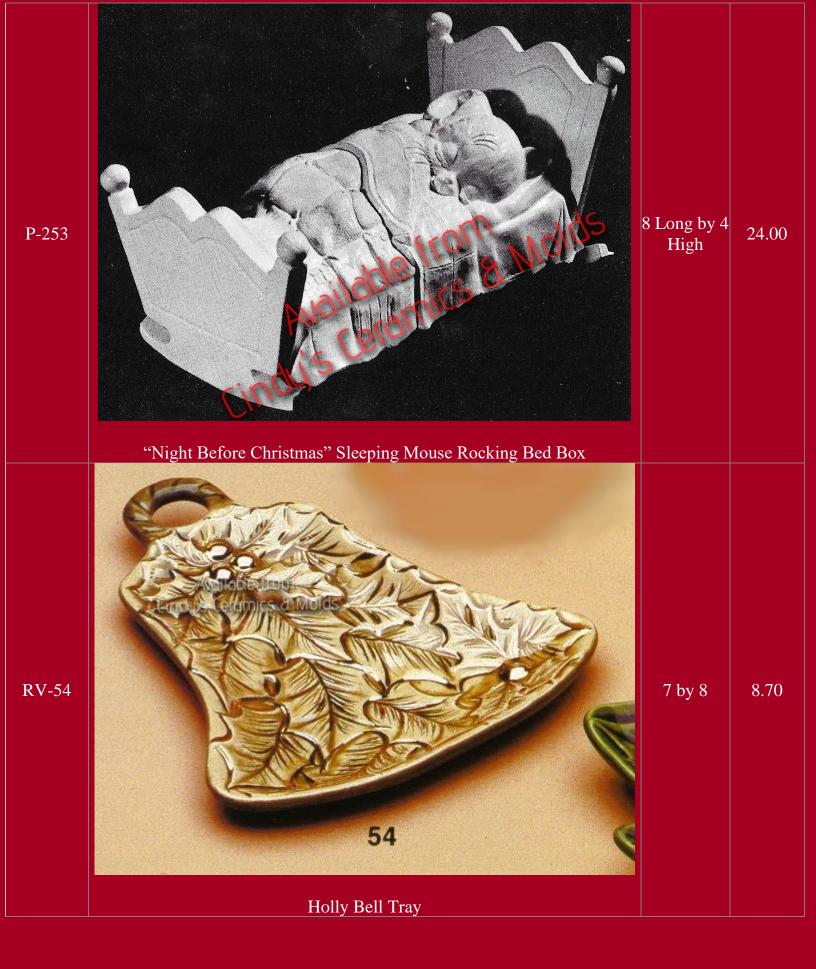

| 6.5 Tall by<br>7 Long | 15.00 |

















































| *ES-1117 | <image/> <section-header></section-header> |                         | 9.00<br>Set of<br>three |
|----------|--------------------------------------------|-------------------------|-------------------------|
| SK-294   | Santa Bootie                               |                         | 5.00                    |
| TBM-129  | Fine Candleholder (shown beneath candle)   | 2 High by<br>4 Diameter | 7.70                    |

| TBM-162  | <image/> <image/>