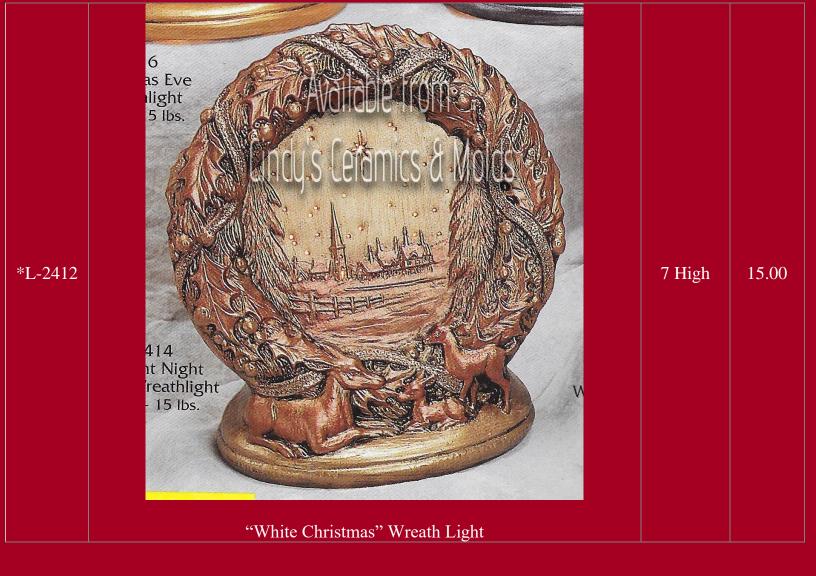

| L-595          |                                                                                                                                                                                                                                                                                                                                                                                                                                                                                                                                                                                                                                                                                                                                                                                                                                                                                                                                                                                                       | 7.75 Long             | 15.00 |
|----------------|-------------------------------------------------------------------------------------------------------------------------------------------------------------------------------------------------------------------------------------------------------------------------------------------------------------------------------------------------------------------------------------------------------------------------------------------------------------------------------------------------------------------------------------------------------------------------------------------------------------------------------------------------------------------------------------------------------------------------------------------------------------------------------------------------------------------------------------------------------------------------------------------------------------------------------------------------------------------------------------------------------|-----------------------|-------|
| L-596          | Elf Painting Toy Airplane<br>Elf with Trumpet (see picture above)                                                                                                                                                                                                                                                                                                                                                                                                                                                                                                                                                                                                                                                                                                                                                                                                                                                                                                                                     | 9.125 Tall            | 15.00 |
| L-597          | Elf Shelf Sitter (see picture above)                                                                                                                                                                                                                                                                                                                                                                                                                                                                                                                                                                                                                                                                                                                                                                                                                                                                                                                                                                  | 6.125 High            | 15.00 |
| L-598          | Elf Building Toy Train (see picture above)                                                                                                                                                                                                                                                                                                                                                                                                                                                                                                                                                                                                                                                                                                                                                                                                                                                                                                                                                            | 6.375 Tall            | 15.00 |
| *L-<br>2229/34 | Available from     Available from     Other Steramics & Molds     Oth | 6 Tall by 7<br>Long   | 15.00 |
| *L-<br>2229/37 | Sient Night Starlight (Snown With Starlight Lid)                                                                                                                                                                                                                                                                                                                                                                                                                                                                                                                                                                                                                                                                                                                                                                                                                                                                                                                                                      | 6.5 Tall by<br>7 Long | 15.00 |