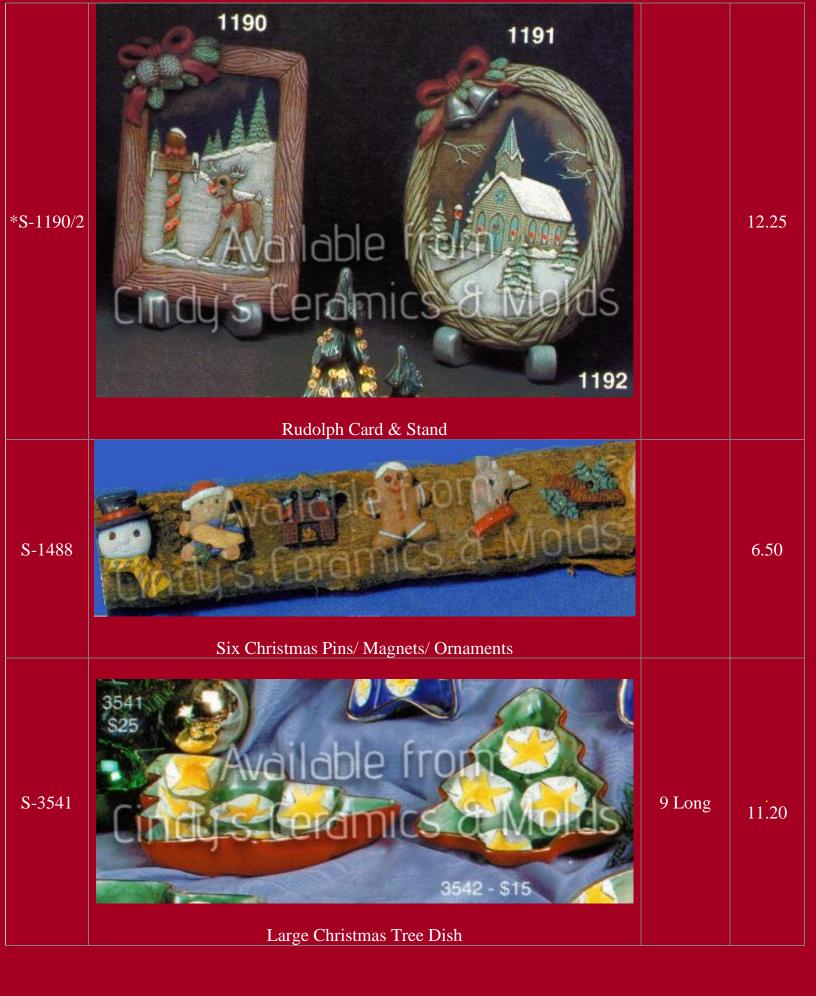

## Christmas

Be sure to check out our other Christmas bisque offerings in the specialized catalogs (Nativities, Angels, Santa's, Villages, and so much more)!!

| *AN-1036 | <image/> <caption></caption>                             |                        | 3.00      |
|----------|----------------------------------------------------------|------------------------|-----------|
| *AN-1037 | Christmas Mouse Pointing at Stomach (shown above center) |                        | 3.00      |
| A-14     | <image/>                                                 | 4 <sup>1</sup> /2 Long | 7.00 each |