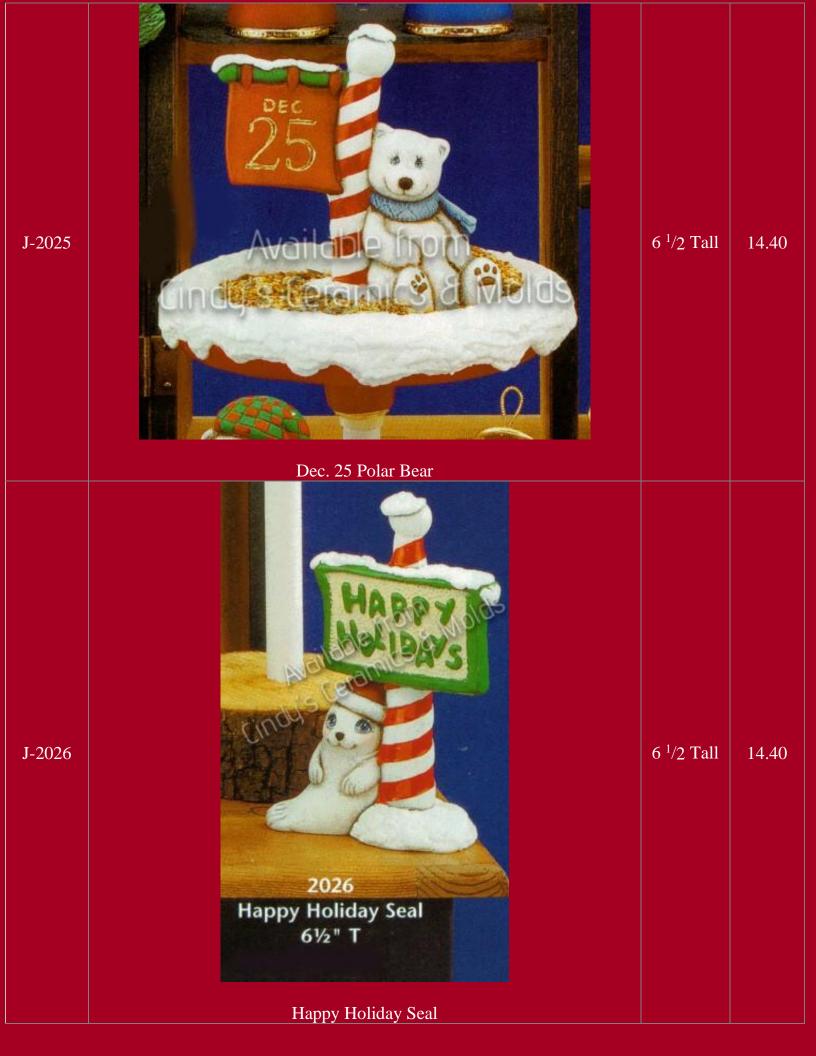

| 3 <sup>1</sup> /2 Tall   | 8.25 (set<br>of two) |
| G-28      | Small Candles     Image: Small Candles <t< td=""><td></td><td>17.50</td></t<> |                          | 17.50                |































| Alb-1241<br>Available from<br>Cincy's Ceramics & Molds<br>Tannenbaum Elf & Base (Base Shown with other figures, sold separately)<br>Clay Magic Juc.<br>4229<br>(2)<br>5.75 Tall by 18.90 (s | J-4227 | Tannenbaum Elf (lightable with base shown below)    | 9 <sup>1</sup> /4 Tall<br>by 6 <sup>3</sup> /4<br>Wide               | 23.70                 |
|---------------------------------------------------------------------------------------------------------------------------------------------------------------------------------------------|--------|-----------------------------------------------------|----------------------------------------------------------------------|-----------------------|
| L 4229 5.75 Tall by 18.90 (s