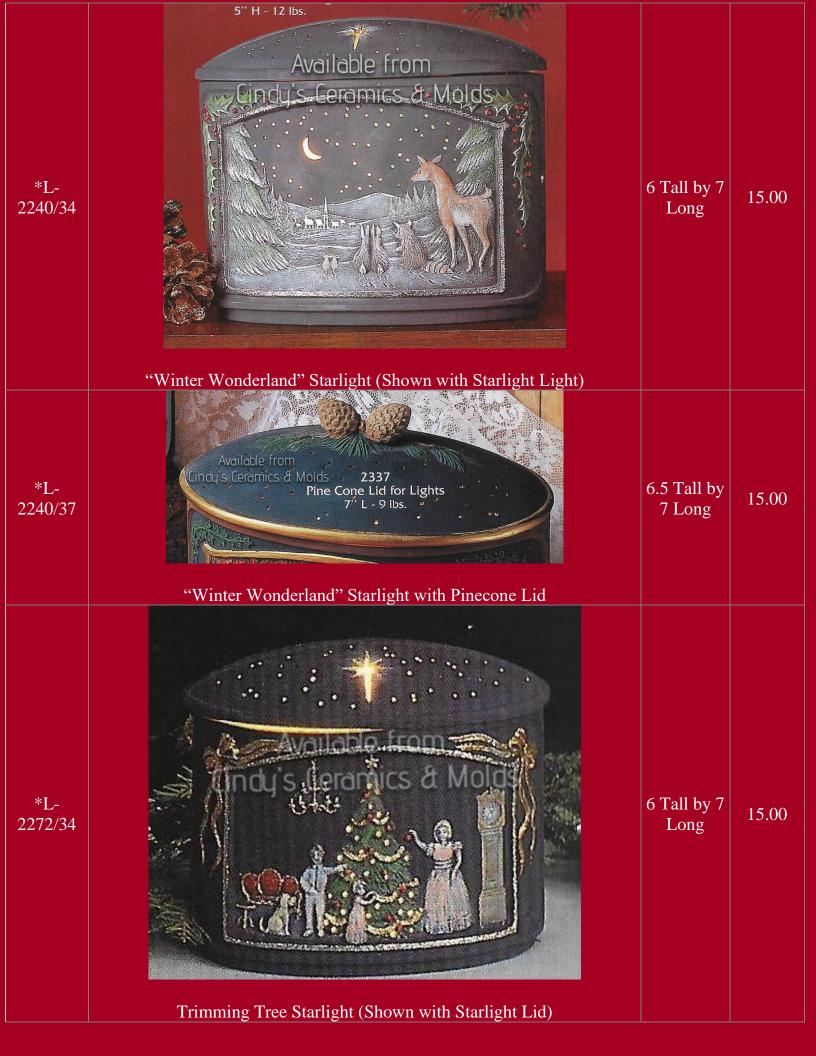

| L-595          |                                                                                                                                                                                                                                                                                                                                                                                                                                                                                                                                                                                                                                                                                                                                                                                                                                                                                                                                                                                                       | 7.75 Long             | 15.00 |
|----------------|-------------------------------------------------------------------------------------------------------------------------------------------------------------------------------------------------------------------------------------------------------------------------------------------------------------------------------------------------------------------------------------------------------------------------------------------------------------------------------------------------------------------------------------------------------------------------------------------------------------------------------------------------------------------------------------------------------------------------------------------------------------------------------------------------------------------------------------------------------------------------------------------------------------------------------------------------------------------------------------------------------|-----------------------|-------|
| L-596          | Elf Painting Toy Airplane<br>Elf with Trumpet (see picture above)                                                                                                                                                                                                                                                                                                                                                                                                                                                                                                                                                                                                                                                                                                                                                                                                                                                                                                                                     | 9.125 Tall            | 15.00 |
| L-597          | Elf Shelf Sitter (see picture above)                                                                                                                                                                                                                                                                                                                                                                                                                                                                                                                                                                                                                                                                                                                                                                                                                                                                                                                                                                  | 6.125 High            | 15.00 |
| L-598          | Elf Building Toy Train (see picture above)                                                                                                                                                                                                                                                                                                                                                                                                                                                                                                                                                                                                                                                                                                                                                                                                                                                                                                                                                            | 6.375 Tall            | 15.00 |
| *L-<br>2229/34 | Available from     Available from     Other Steramics & Molds     Oth | 6 Tall by 7<br>Long   | 15.00 |
| *L-<br>2229/37 | Sient Night Starlight (Snown With Starlight Lid)                                                                                                                                                                                                                                                                                                                                                                                                                                                                                                                                                                                                                                                                                                                                                                                                                                                                                                                                                      | 6.5 Tall by<br>7 Long | 15.00 |

| L-2397       | Silent Night Moonlight | 9 High     | 15.00      |
|--------------|------------------------|------------|------------|
| *DM-<br>570A |                        | 2.125 Long | 8.00 (set) |