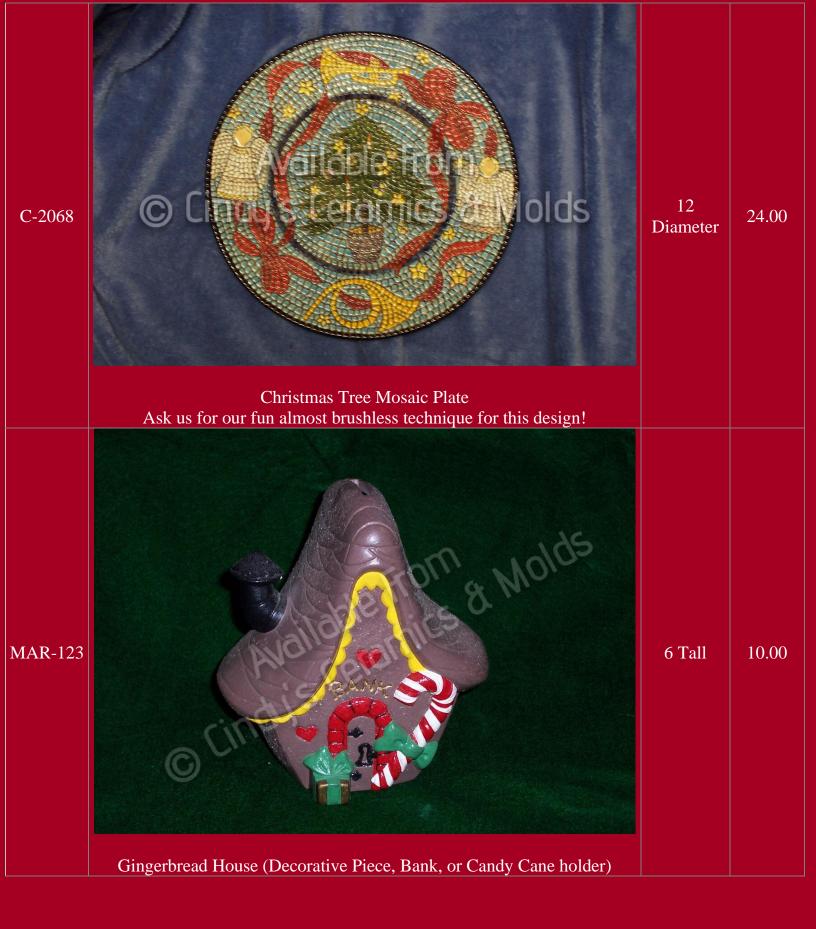

| 3 <sup>1</sup> /2 Tall   | 8.25 (set<br>of two) |
| G-28      | Small Candles     Image: Small Candles <t< td=""><td></td><td>17.50</td></t<> |                          | 17.50                |































| Alb-1241<br>Available from<br>Cincy's Ceramics & Molds<br>Tannenbaum Elf & Base (Base Shown with other figures, sold separately)<br>Clay Magic Juc.<br>4229<br>(2)<br>5.75 Tall by 18.90 (s | J-4227 | Tannenbaum Elf (lightable with base shown below)    | 9 <sup>1</sup> /4 Tall<br>by 6 <sup>3</sup> /4<br>Wide               | 23.70                 |
|---------------------------------------------------------------------------------------------------------------------------------------------------------------------------------------------|--------|-----------------------------------------------------|----------------------------------------------------------------------|-----------------------|
| L 4229 5.75 Tall by 18.90 (s