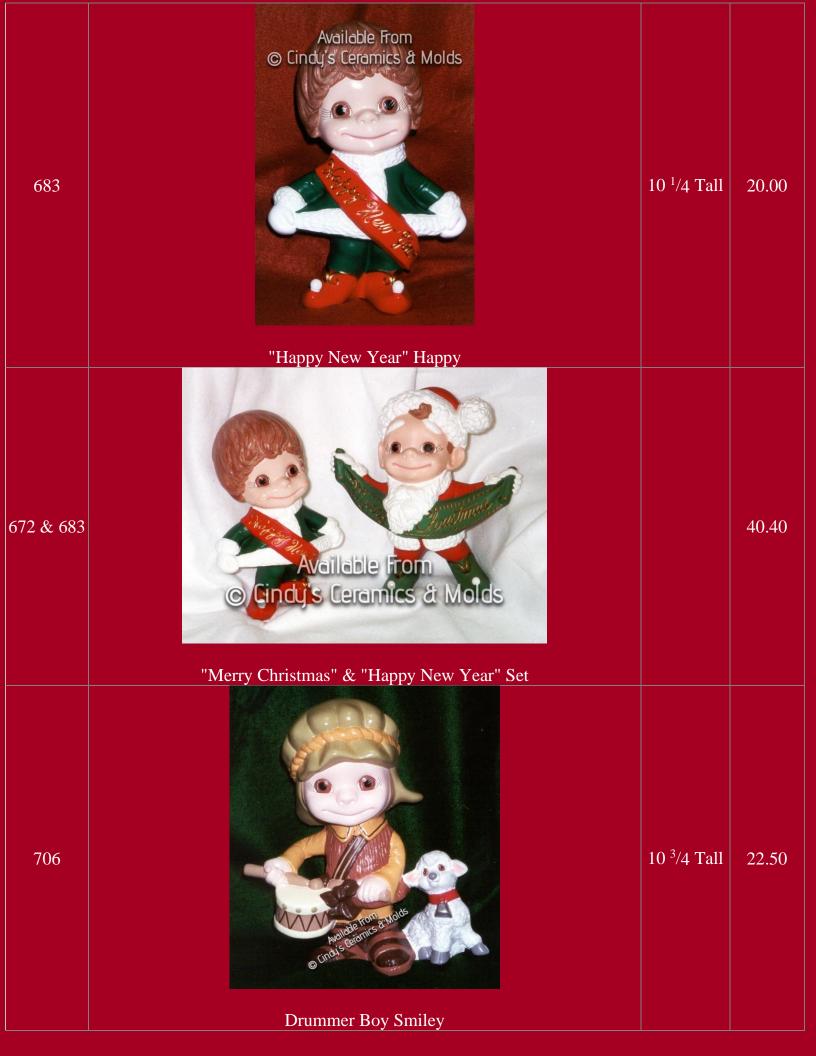

| 3 <sup>1</sup> /2 Tall   | 8.25 (set<br>of two) |
| G-28      | Small Candles     Image: Small Candles <t< td=""><td></td><td>17.50</td></t<> |                          | 17.50                |































| Alb-1241<br>Available from<br>Cincy's Ceramics & Molds<br>Tannenbaum Elf & Base (Base Shown with other figures, sold separately)<br>Clay Magic Juc.<br>4229<br>(2)<br>5.75 Tall by 18.90 (s | J-4227 | Tannenbaum Elf (lightable with base shown below)    | 9 <sup>1</sup> /4 Tall<br>by 6 <sup>3</sup> /4<br>Wide               | 23.70                 |
|---------------------------------------------------------------------------------------------------------------------------------------------------------------------------------------------|--------|-----------------------------------------------------|----------------------------------------------------------------------|-----------------------|
| L 4229 5.75 Tall by 18.90 (s