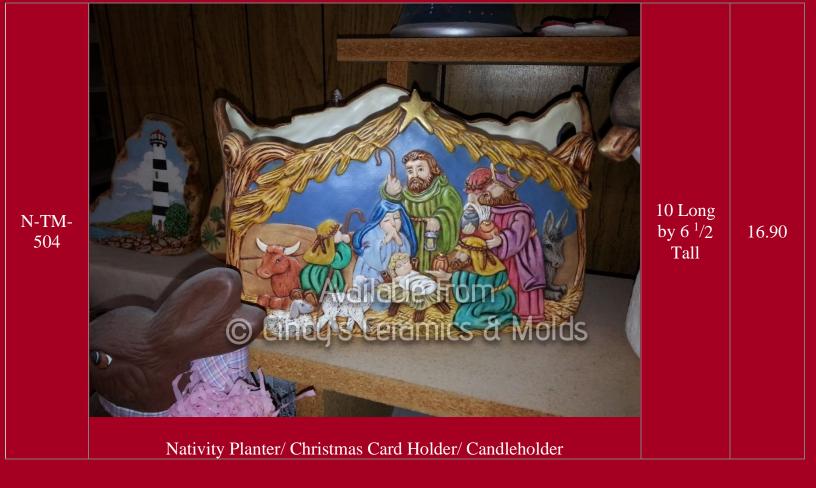

| 6.5 Tall by<br>7 Long | 15.00 |

















































| *ES-1117 | <image/> <section-header></section-header> |                         | 9.00<br>Set of<br>three |
|----------|--------------------------------------------|-------------------------|-------------------------|
| SK-294   | Santa Bootie                               |                         | 5.00                    |
| TBM-129  | Fine Candleholder (shown beneath candle)   | 2 High by<br>4 Diameter | 7.70                    |

| TBM-162  | <image/> <image/>