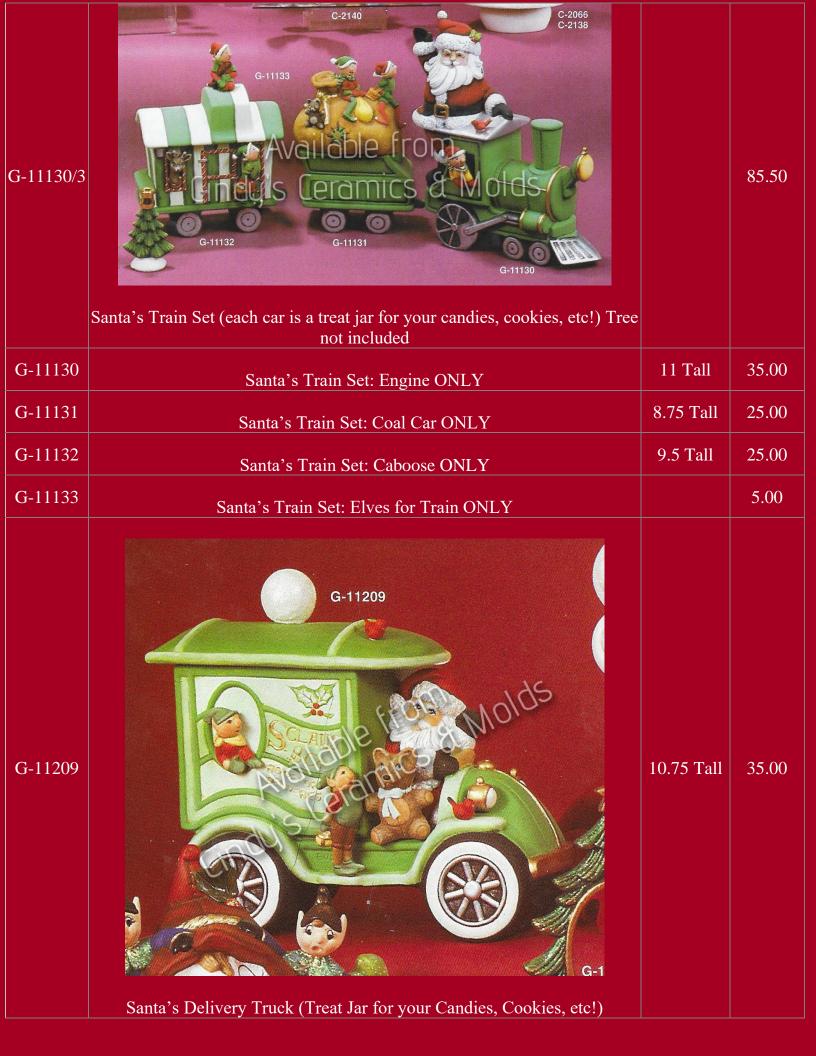

| 3 <sup>1</sup> /2 Tall   | 8.25 (set<br>of two) |
| G-28      | Small Candles     Image: Small Candles <t< td=""><td></td><td>17.50</td></t<> |                          | 17.50                |































| Alb-1241<br>Available from<br>Cincy's Ceramics & Molds<br>Tannenbaum Elf & Base (Base Shown with other figures, sold separately)<br>Clay Magic Juc.<br>4229<br>(2)<br>5.75 Tall by 18.90 (s | J-4227 | Tannenbaum Elf (lightable with base shown below)    | 9 <sup>1</sup> /4 Tall<br>by 6 <sup>3</sup> /4<br>Wide               | 23.70                 |
|---------------------------------------------------------------------------------------------------------------------------------------------------------------------------------------------|--------|-----------------------------------------------------|----------------------------------------------------------------------|-----------------------|
| L 4229 5.75 Tall by 18.90 (s