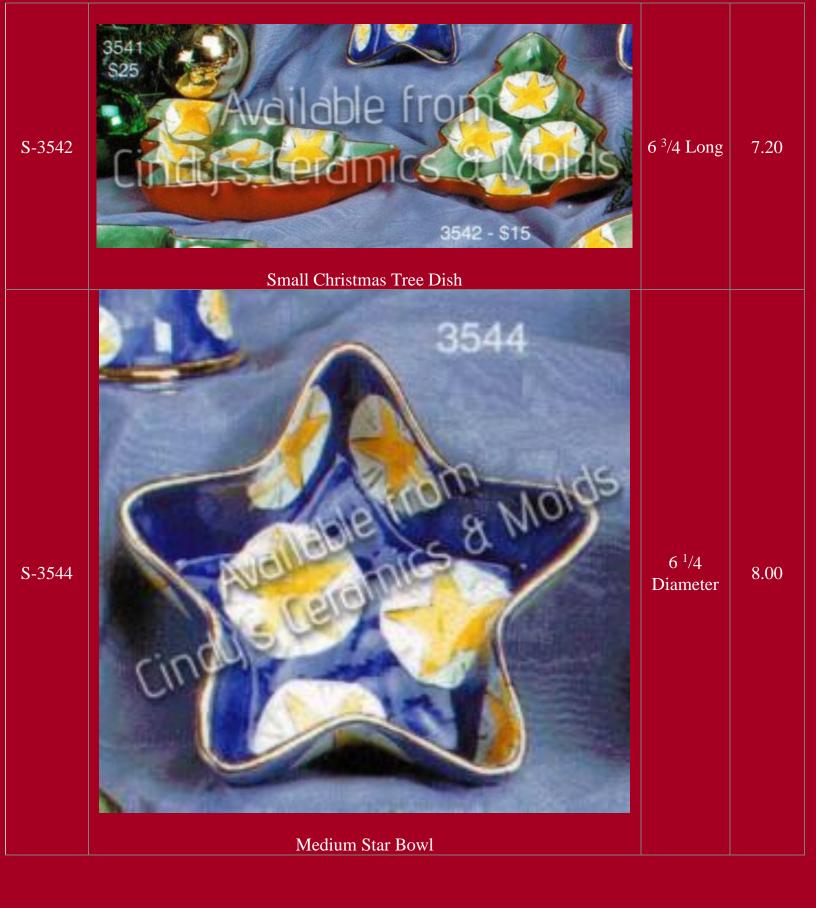

| 6.5 Tall by<br>7 Long | 15.00 |

















































| *ES-1117 | <image/> <section-header></section-header> |                         | 9.00<br>Set of<br>three |
|----------|--------------------------------------------|-------------------------|-------------------------|
| SK-294   | Santa Bootie                               |                         | 5.00                    |
| TBM-129  | Fine Candleholder (shown beneath candle)   | 2 High by<br>4 Diameter | 7.70                    |

| TBM-162  | <image/> <image/>