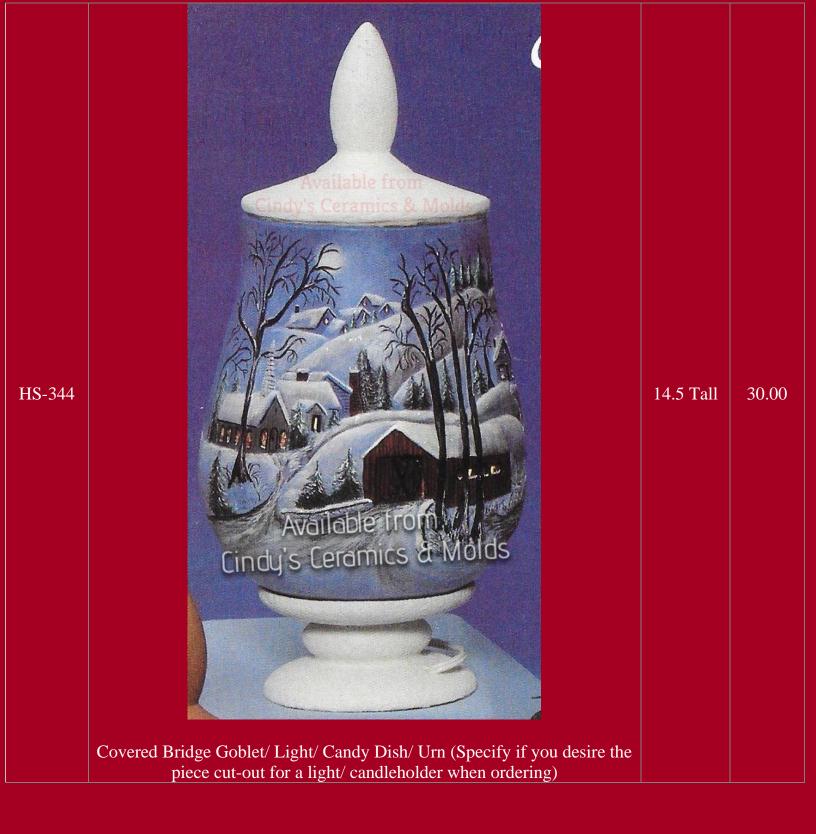

| 4.5 Long                      | 6.00 |









| *J-4180 | Ginger" Gingy with Bird                                           | 6.75 Tall by<br>4.75 Wide | 12.60 |
|---------|-------------------------------------------------------------------|---------------------------|-------|
| *J-4181 | "Nutmeg" Gingy with Tree (shown in various decorating techniques) | 6.25 Tall by<br>5.25 Wide | 12.60 |





| P-236 V5.5 High 30.00<br>The Legend of the Christmas Rose" Ornament (Obverse and Reverse sides<br>of the omament medallion are shown: Scroll base sold separately if desired. | EZ-19 | Two Christmas Mice (can be made as ornaments)                                                                                                       |           | 4.00 |
|-------------------------------------------------------------------------------------