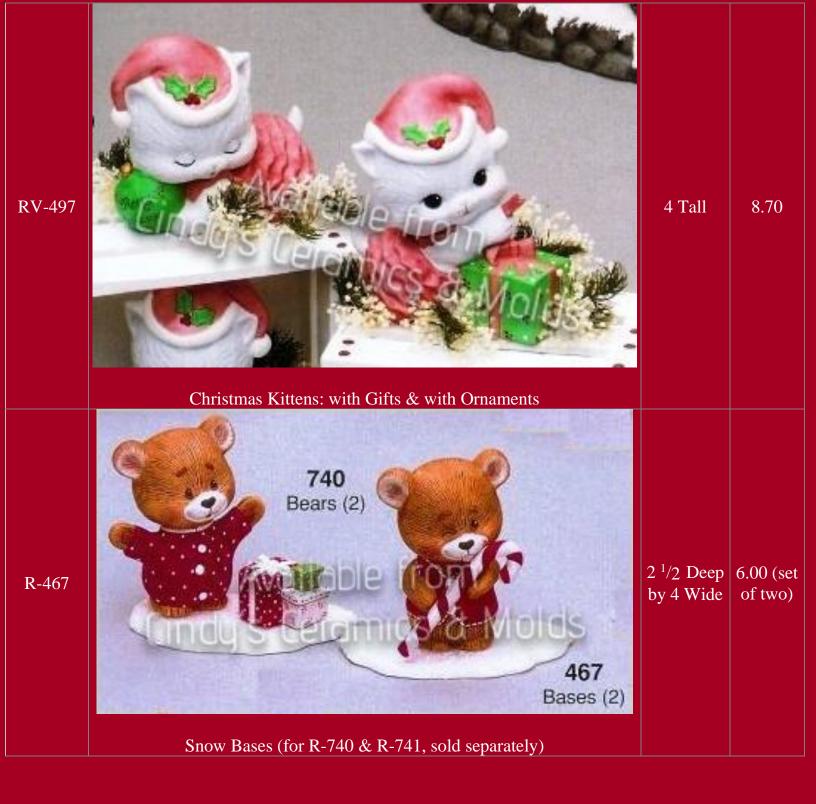

## Christmas

Be sure to check out our other Christmas bisque offerings in the specialized catalogs (Nativities, Angels, Santa's, Villages, and so much more)!!

| *AN-1036 | <image/> <caption></caption>                             |                        | 3.00      |
|----------|----------------------------------------------------------|------------------------|-----------|
| *AN-1037 | Christmas Mouse Pointing at Stomach (shown above center) |                        | 3.00      |
| A-14     | <image/>                                                 | 4 <sup>1</sup> /2 Long | 7.00 each |