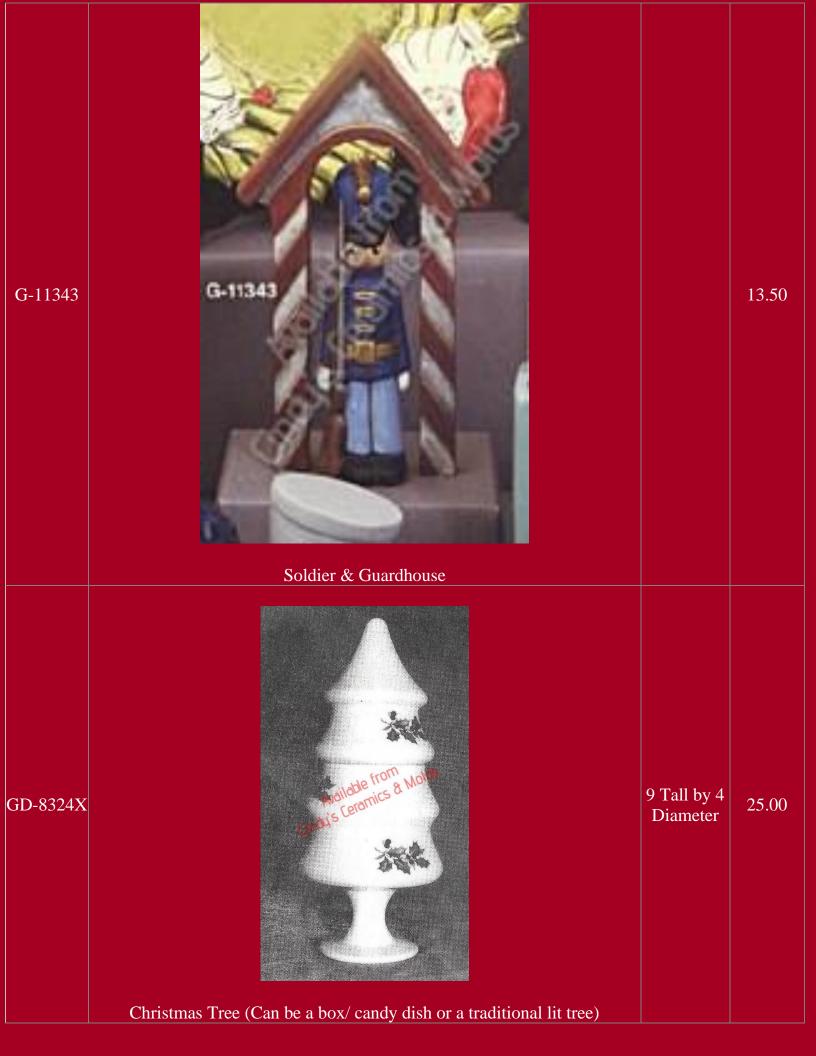

## Christmas

Be sure to check out our other Christmas bisque offerings in the specialized catalogs (Nativities, Angels, Santa's, Villages, and so much more)!!

| *AN-1036 | <image/> <caption></caption>                             |                        | 3.00      |
|----------|----------------------------------------------------------|------------------------|-----------|
| *AN-1037 | Christmas Mouse Pointing at Stomach (shown above center) |                        | 3.00      |
| A-14     | <image/>                                                 | 4 <sup>1</sup> /2 Long | 7.00 each |