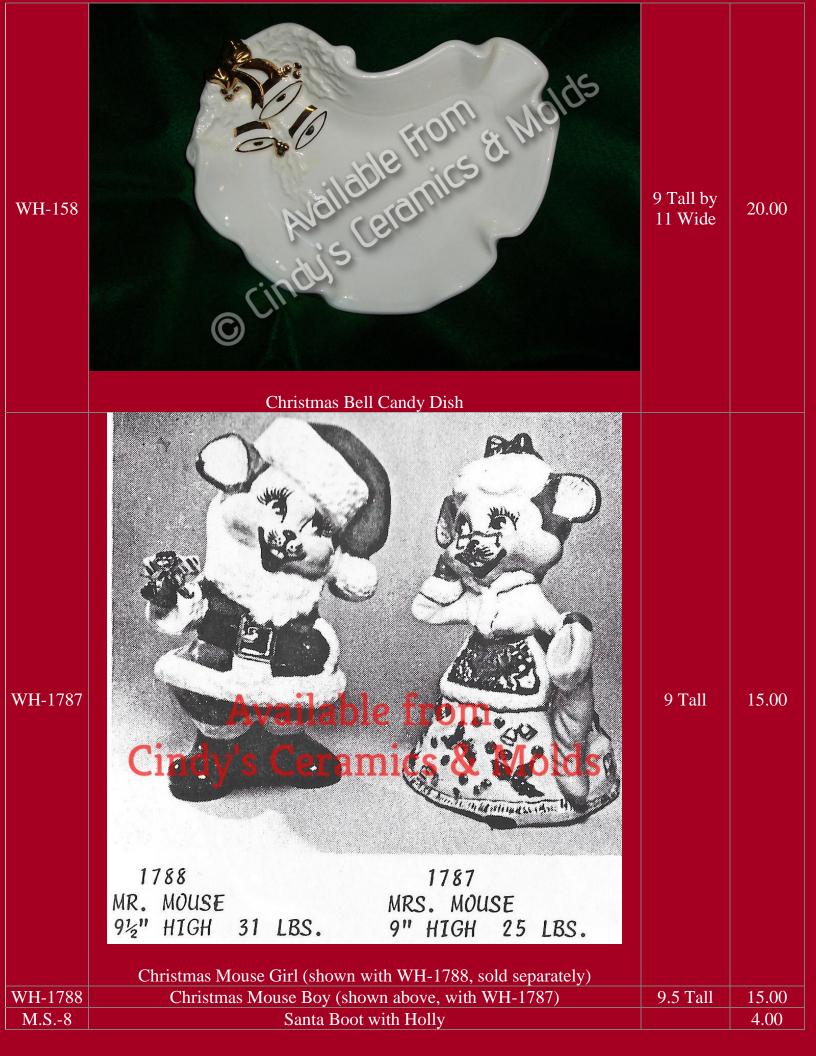

## Christmas

Be sure to check out our other Christmas bisque offerings in the specialized catalogs (Nativities, Angels, Santa's, Villages, and so much more)!!

| *AN-1036 | <image/> <caption></caption>                             |                        | 3.00      |
|----------|----------------------------------------------------------|------------------------|-----------|
| *AN-1037 | Christmas Mouse Pointing at Stomach (shown above center) |                        | 3.00      |
| A-14     | <image/>                                                 | 4 <sup>1</sup> /2 Long | 7.00 each |