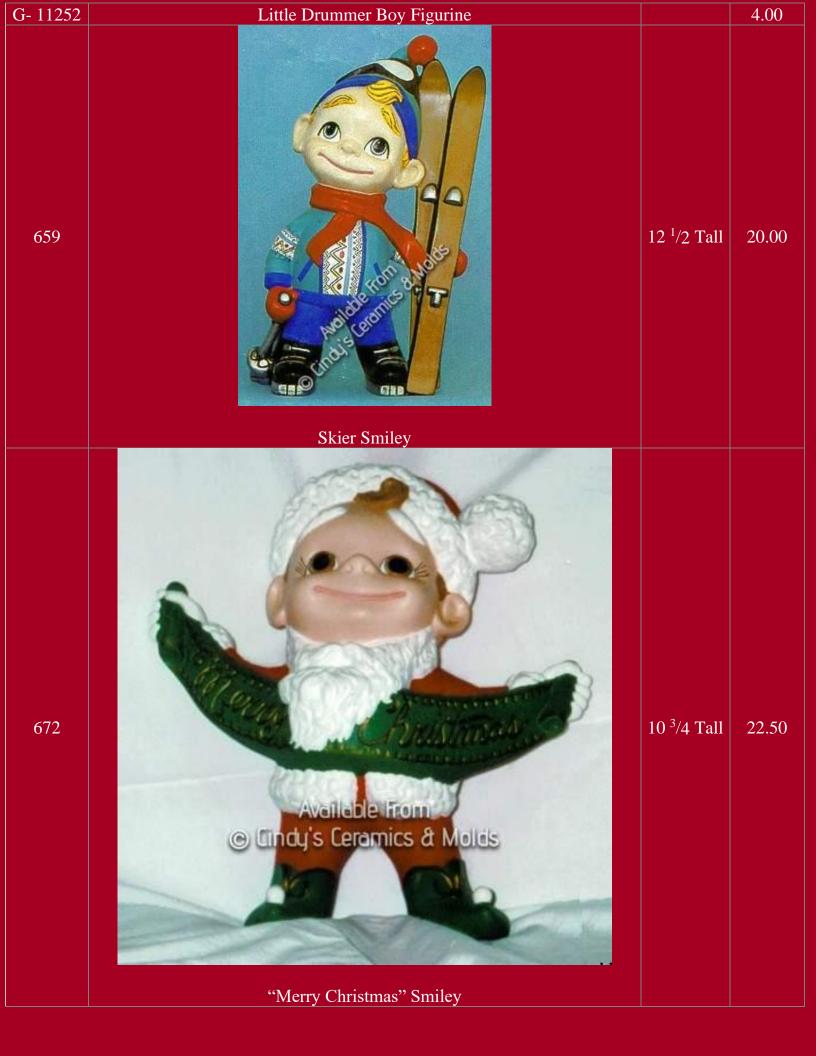

| 3 <sup>1</sup> /2 Tall   | 8.25 (set<br>of two) |
| G-28      | Small Candles     Image: Small Candles <t< td=""><td></td><td>17.50</td></t<> |                          | 17.50                |































| Alb-1241<br>Available from<br>Cincy's Ceramics & Molds<br>Tannenbaum Elf & Base (Base Shown with other figures, sold separately)<br>Clay Magic Juc.<br>4229<br>(2)<br>5.75 Tall by 18.90 (s | J-4227 | Tannenbaum Elf (lightable with base shown below)    | 9 <sup>1</sup> /4 Tall<br>by 6 <sup>3</sup> /4<br>Wide               | 23.70                 |
|---------------------------------------------------------------------------------------------------------------------------------------------------------------------------------------------|--------|-----------------------------------------------------|----------------------------------------------------------------------|-----------------------|
| L 4229 5.75 Tall by 18.90 (s