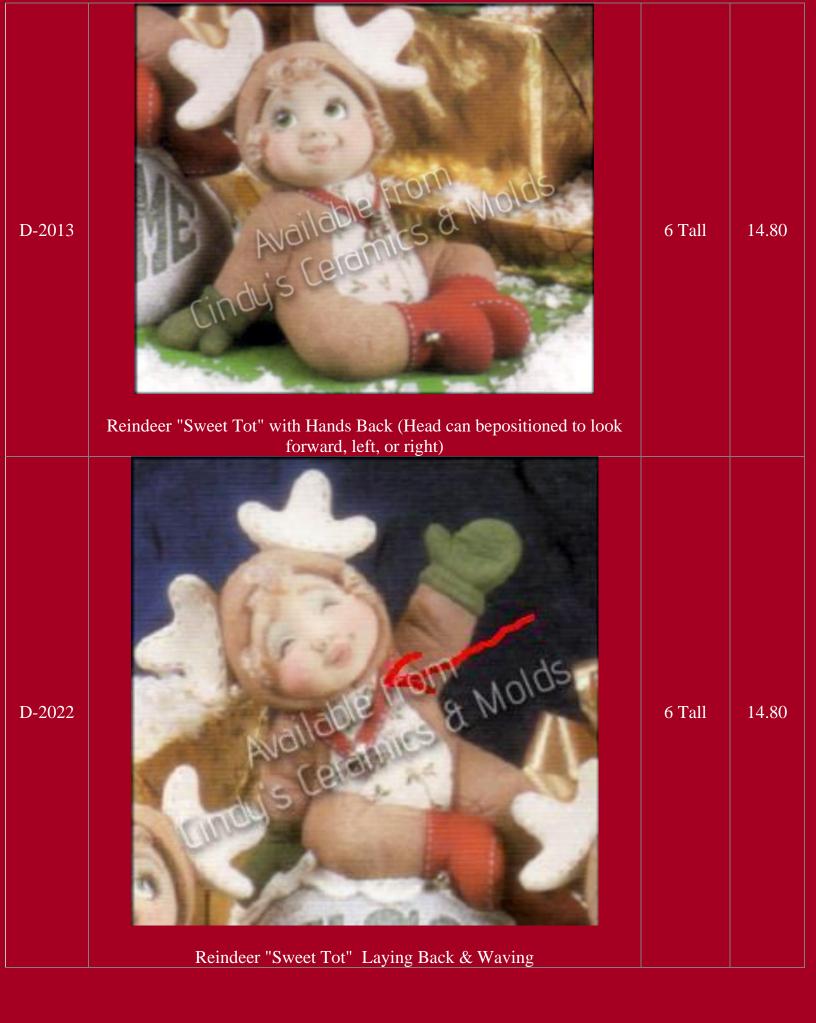

| D-1861,<br>1893                     | "Snowflake Impressions" Candle Shade & Base (Candle Jar NOT Included)                         | 7 <sup>1</sup> /2<br>Diameter | 7.20  |
|-------------------------------------|-----------------------------------------------------------------------------------------------|-------------------------------|-------|
| D-<br>1954/2225,<br>2011 to<br>2022 | Reindeer "Sweet Tot" Set (Set includes two Different D-2013's looking in opposite directions) |                               | 65.50 |
| D-1954                              | "Welcome" Rock Base (Option #1)                                                               | 6 Wide                        | 9.75  |

| D-2011 | Reindeer "Sweet Tot" Standing           | 7 <sup>1</sup> /2 Tall | 14.80 |
|--------|-----------------------------------------|------------------------|-------|
| D-2012 | Reindeer "Sweet Tot" with Hands Forward | 6 Tall                 | 14.80 |