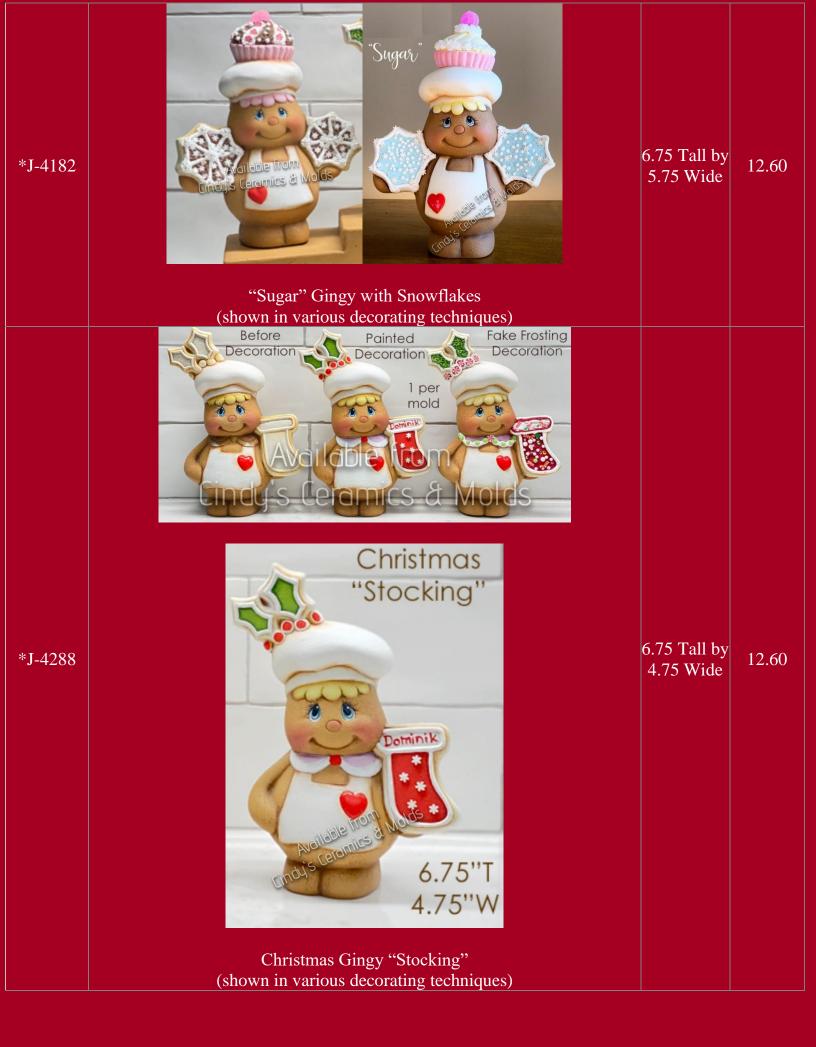

| 4.5 Long                      | 6.00 |









| *J-4180 | Ginger" Gingy with Bird                                           | 6.75 Tall by<br>4.75 Wide | 12.60 |
|---------|-------------------------------------------------------------------|---------------------------|-------|
| *J-4181 | "Nutmeg" Gingy with Tree (shown in various decorating techniques) | 6.25 Tall by<br>5.25 Wide | 12.60 |





| P-236 V5.5 High 30.00<br>The Legend of the Christmas Rose" Ornament (Obverse and Reverse sides<br>of the omament medallion are shown: Scroll base sold separately if desired. | EZ-19 | Two Christmas Mice (can be made as ornaments)                                                                                                       |           | 4.00 |
|-------------------------------------------------------------------------------------------------------------------------------------------------------------------------------|-------|-----------------------------------------------------------------------------------------------------------------------------------------------------|-----------|------|
| P-240 Scroll Base for P-236 3.25 High 8.00