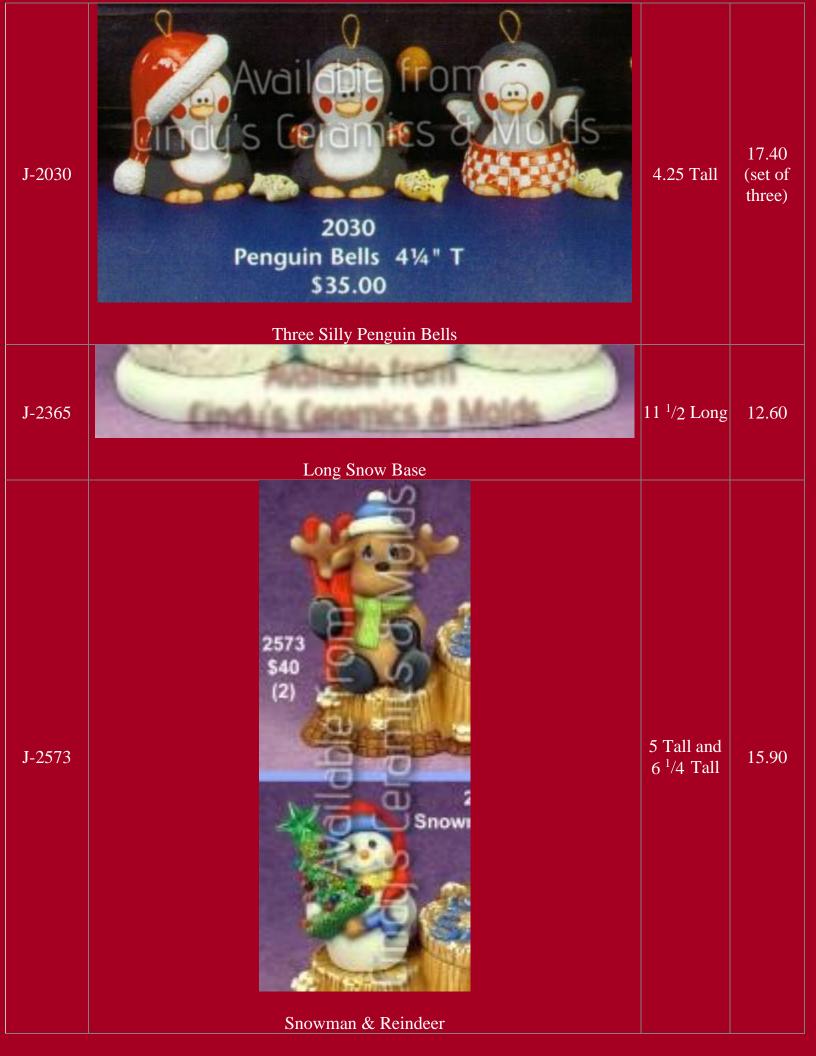

| S-1365/8 | <image/> <section-header></section-header> |                         | 52.25                   |
|----------|--------------------------------------------|-------------------------|-------------------------|
| S-1365   | Pine Base (shown above)                    | 17.75 Long              | 25.00                   |
| S-1366   | Round Holly Ornament (shown above right)   | 5 Tall                  | 10.00                   |
| S-1367   | Teardrop Ornament (shown above center)     | 7.5 Tall                | 10.00                   |
| S-1368   | Candy Cane Ornament (shown above left)     | 5 Tall                  | 10.00                   |
| *J-2364  | Showbird Houses                            | 10.5 Long               | 17.40                   |
| J-4285   | <image/> <section-header></section-header> | 3.5 Tall by<br>3.5 Wide | 12.90 (set<br>of three) |