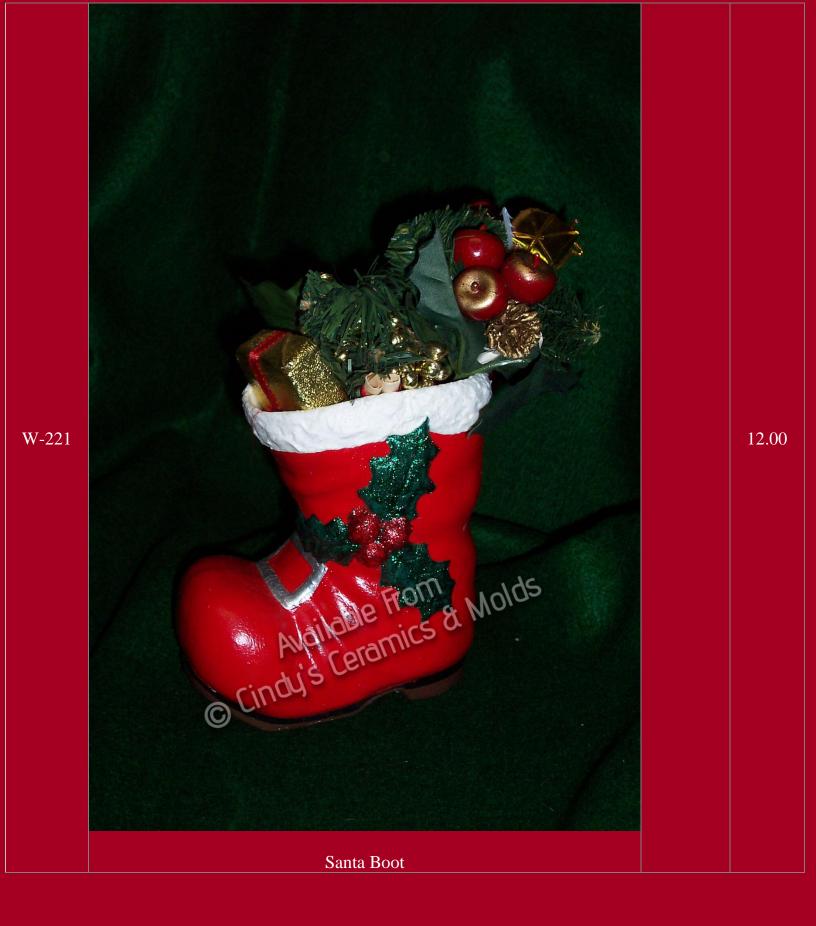

| 5 High by<br>3 Diameter                    | 12.50 |
| RH- 1116 | Image: Sector | 5 Long by<br>4 <sup>1</sup> /2 Tall        | 9.00  |

















| S-1365/8 | <image/> <section-header></section-header> |                         | 52.25                   |
|----------|--------------------------------------------|-------------------------|-------------------------|
| S-1365   | Pine Base (shown above)                    | 17.75 Long              | 25.00                   |
| S-1366   | Round Holly Ornament (shown above right)   | 5 Tall                  | 10.00                   |
| S-1367   | Teardrop Ornament (shown above center)     | 7.5 Tall                | 10.00                   |
| S-1368   | Candy Cane Ornament (shown above left)     | 5 Tall                  | 10.00                   |
| *J-2364  | Showbird Houses                            | 10.5 Long               | 17.40                   |
| J-4285   | <