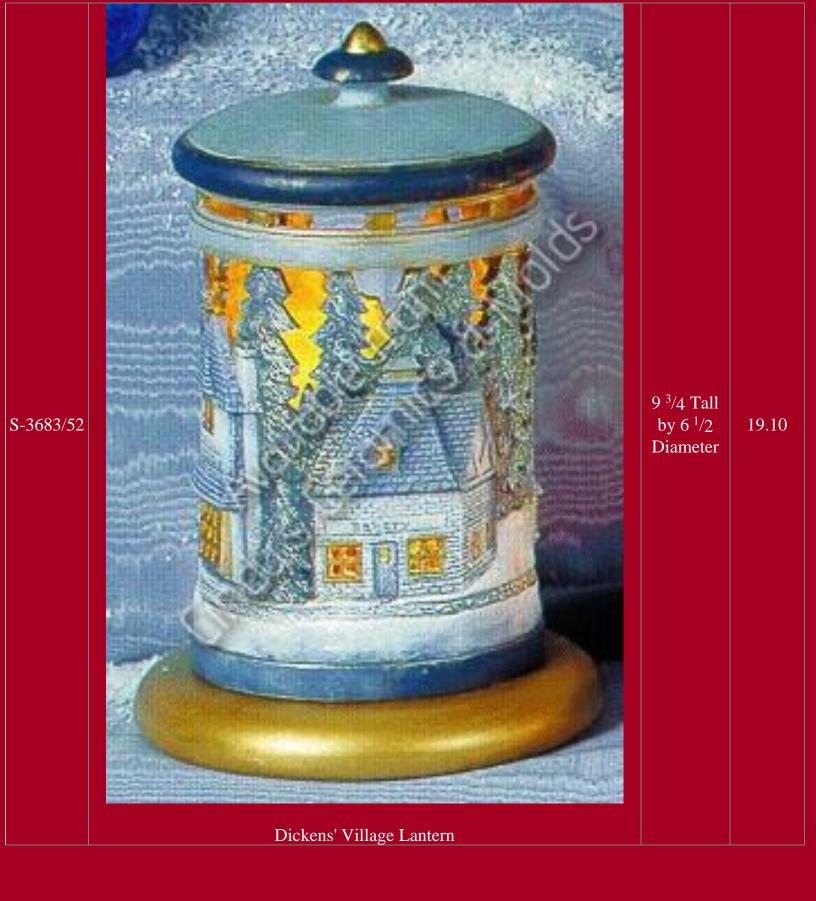

| 6.5 Tall by<br>7 Long | 15.00 |

















































| *ES-1117 | <image/> <section-header></section-header> |                         | 9.00<br>Set of<br>three |
|----------|--------------------------------------------|-------------------------|-------------------------|
| SK-294   | Santa Bootie                               |                         | 5.00                    |
| TBM-129  | Fine Candleholder (shown beneath candle)   | 2 High by<br>4 Diameter | 7.70                    |

| TBM-162  | <image/> <image/>