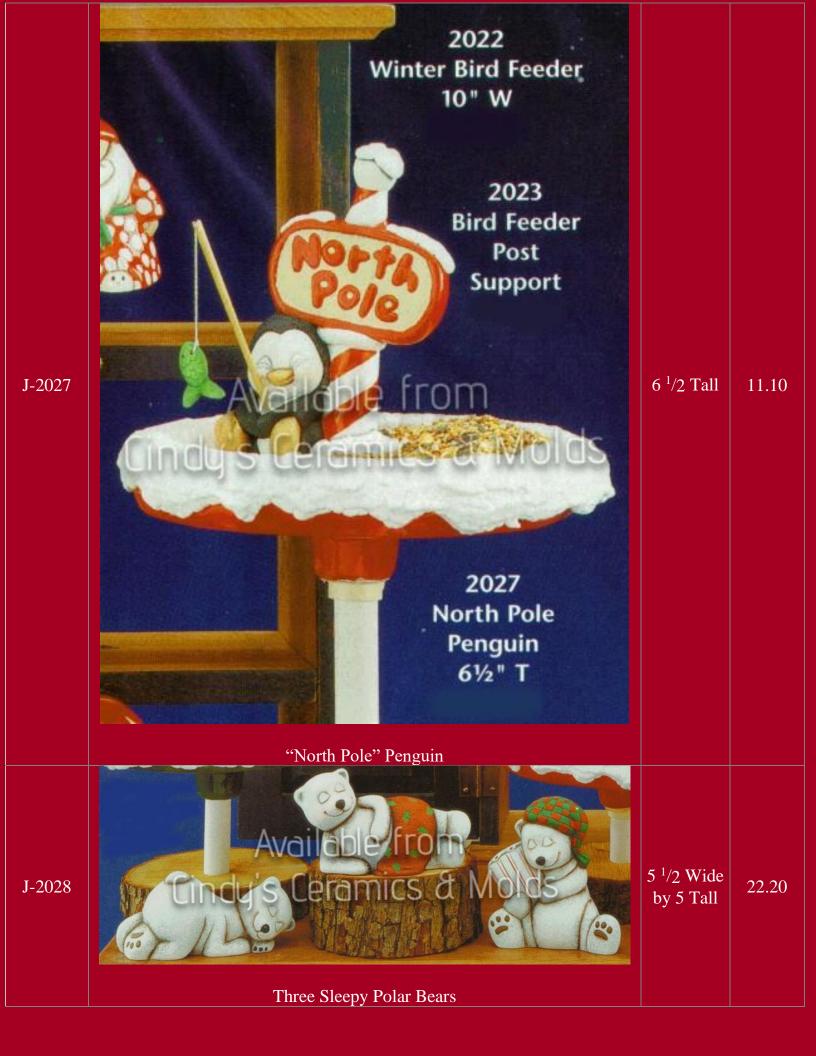

| S-1365/8 | <image/> <section-header></section-header> |                         | 52.25                   |
|----------|--------------------------------------------|-------------------------|-------------------------|
| S-1365   | Pine Base (shown above)                    | 17.75 Long              | 25.00                   |
| S-1366   | Round Holly Ornament (shown above right)   | 5 Tall                  | 10.00                   |
| S-1367   | Teardrop Ornament (shown above center)     | 7.5 Tall                | 10.00                   |
| S-1368   | Candy Cane Ornament (shown above left)     | 5 Tall                  | 10.00                   |
| *J-2364  | Showbird Houses                            | 10.5 Long               | 17.40                   |
| J-4285   | <image/> <section-header></section-header> | 3.5 Tall by<br>3.5 Wide | 12.90 (set<br>of three) |