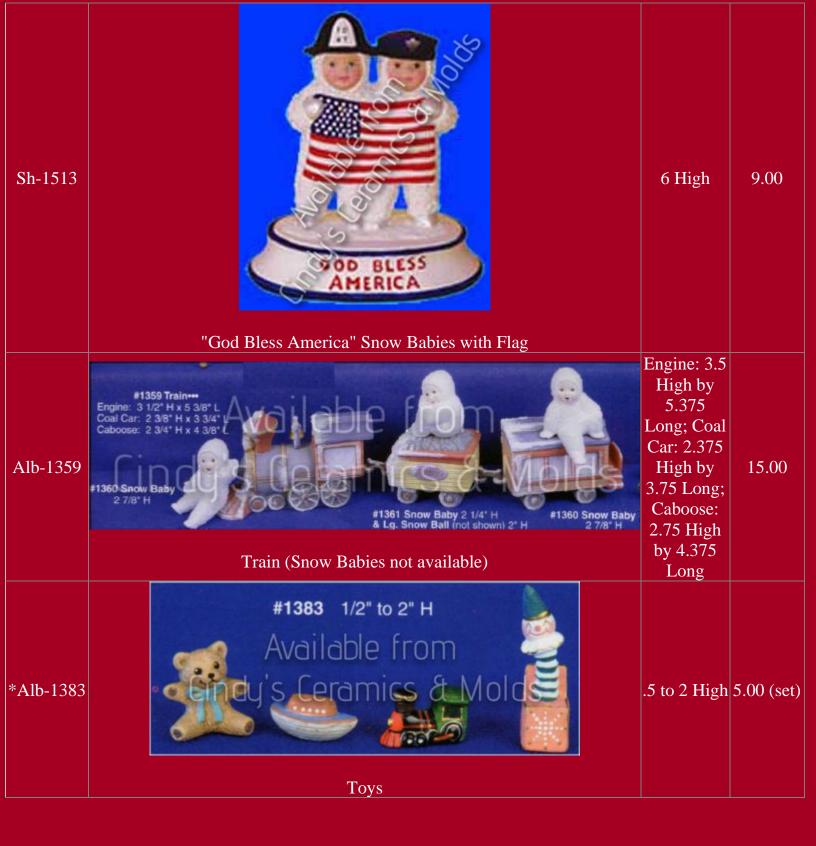

| 4.5 Long                      | 6.00 |









| *J-4180 | Ginger" Gingy with Bird                                           | 6.75 Tall by<br>4.75 Wide | 12.60 |
|---------|-------------------------------------------------------------------|---------------------------|-------|
| *J-4181 | "Nutmeg" Gingy with Tree (shown in various decorating techniques) | 6.25 Tall by<br>5.25 Wide | 12.60 |





| P-236 V5.5 High 30.00<br>The Legend of the Christmas Rose" Ornament (Obverse and Reverse sides<br>of the omament medallion are shown: Scroll base sold separately if desired. | EZ-19 | Two Christmas Mice (can be made as ornaments)                                                                                                       |           | 4.00 |
|-----------------------------------------------------------------------------------