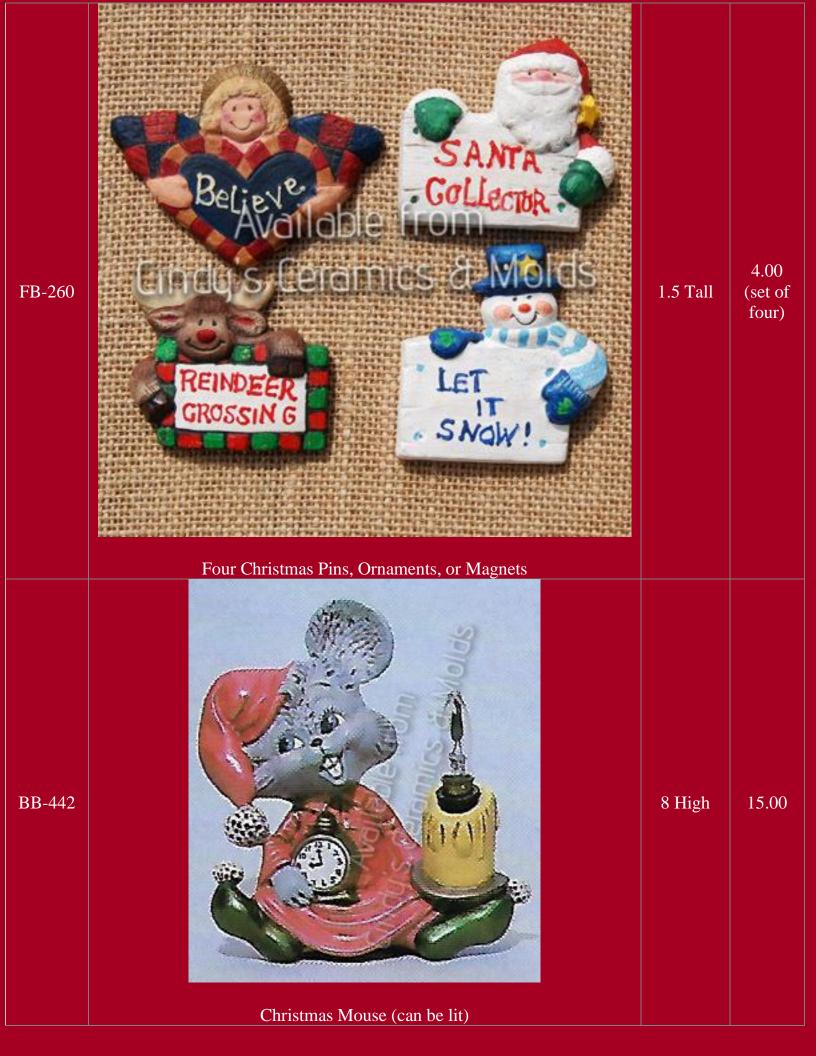

## Christmas

Be sure to check out our other Christmas bisque offerings in the specialized catalogs (Nativities, Angels, Santa's, Villages, and so much more)!!

| *AN-1036 | <image/> <caption></caption>                             |                        | 3.00      |
|----------|----------------------------------------------------------|------------------------|-----------|
| *AN-1037 | Christmas Mouse Pointing at Stomach (shown above center) |                        | 3.00      |
| A-14     | <image/>                                                 | 4 <sup>1</sup> /2 Long | 7.00 each |