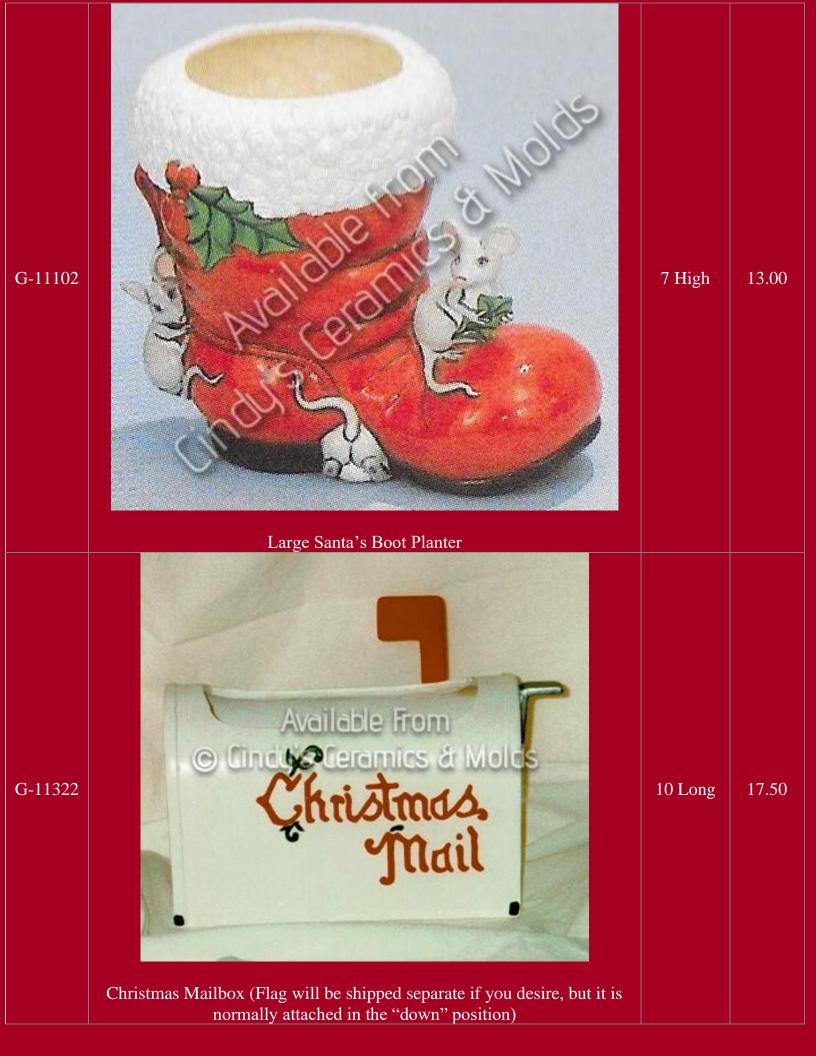

## Christmas

Be sure to check out our other Christmas bisque offerings in the specialized catalogs (Nativities, Angels, Santa's, Villages, and so much more)!!

| *AN-1036 | <image/> <caption></caption>                             |                        | 3.00      |
|----------|----------------------------------------------------------|------------------------|-----------|
| *AN-1037 | Christmas Mouse Pointing at Stomach (shown above center) |                        | 3.00      |
| A-14     | <image/>                                                 | 4 <sup>1</sup> /2 Long | 7.00 each |