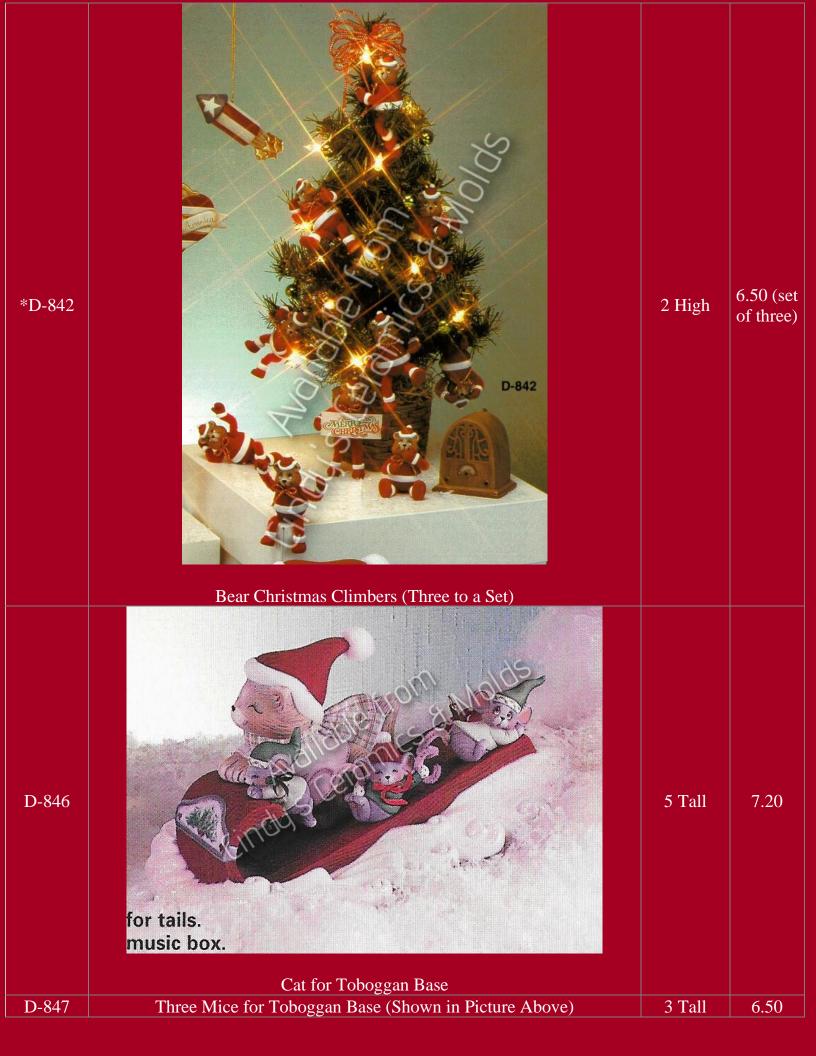

| 6 Tall    | 11.20                     |
| D-818           | Double Decorated Snow Trees for "Sweet Tot" Snow KidsSet (Base recommended to light) | 9 High    | 15.50                     |
| D-819           | Bird Feeder & Fence Sections (two separate sections shown above)                     | 5 High    | 11.20<br>(per<br>section) |
| D-820           | Eight Baby Birds                                                                     | 1 High    | 6.50 (set)                |
| D-837           | Augure JacaWitcal Toboggan Base (shown with D-815, D-817, & D838)                    | 14 Long   | 17.60                     |
| D-838           | Dog for Toboggan Base (shown above)                                                  | 3 Tall    | 4.30                      |





| D-1036 | Christmas Rug Base for Dancing Christmas Morning "Sweet Tots" | 6.5 Tall               | 5.80  |
|--------|---------------------------------------------------------------|------------------------|-------|
| D-1128 | "Sweet Tot" Boy with Stocking                                 | 6 <sup>1</sup> /2 Tall | 10.10 |
| D-1129 | "Sweet Tot" Girl with Kitten                                  | 7 Tall                 | 10.10 |
| D-1130 | "Sweet Tot" Boy with Stickhorse                               | 7 Tall                 | 10.10 |
| D-1131 | "Sweet Tot" Girl with Package                                 | 6 <sup>1</sup> /2 Tall | 10.10 |
| D 1122 |                                                               | Q II: ala              | 22.00 |
| D-1132 | Dancing Christmas Morning "Sw