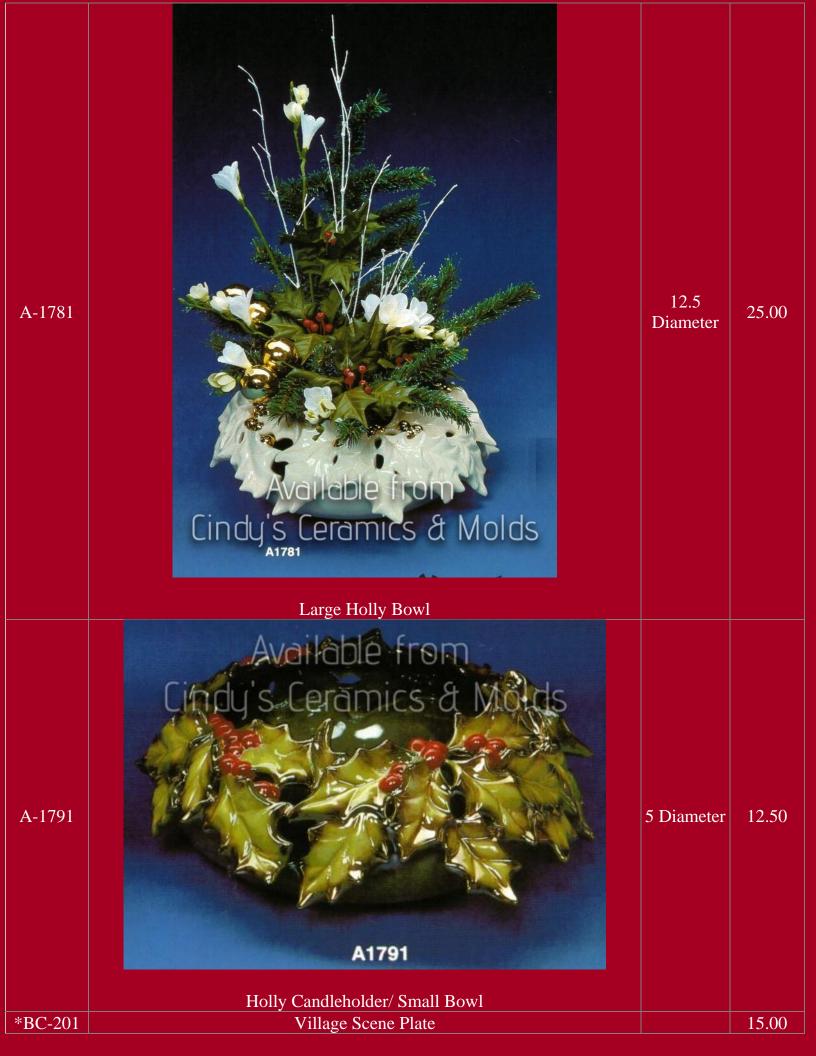

## Christmas

Be sure to check out our other Christmas bisque offerings in the specialized catalogs (Nativities, Angels, Santa's, Villages, and so much more)!!





| *AN-1036 | <image/> <caption></caption>                             |                        | 3.00      |
|----------|----------------------------------------------------------|------------------------|-----------|
| *AN-1037 | Christmas Mouse Pointing at Stomach (shown above center) |                        | 3.00      |
| A-14     | <image/>                                                 | 4 <sup>1</sup> /2 Long | 7.00 each |















| CE-169/72 | <image/> <section-header></section-header>