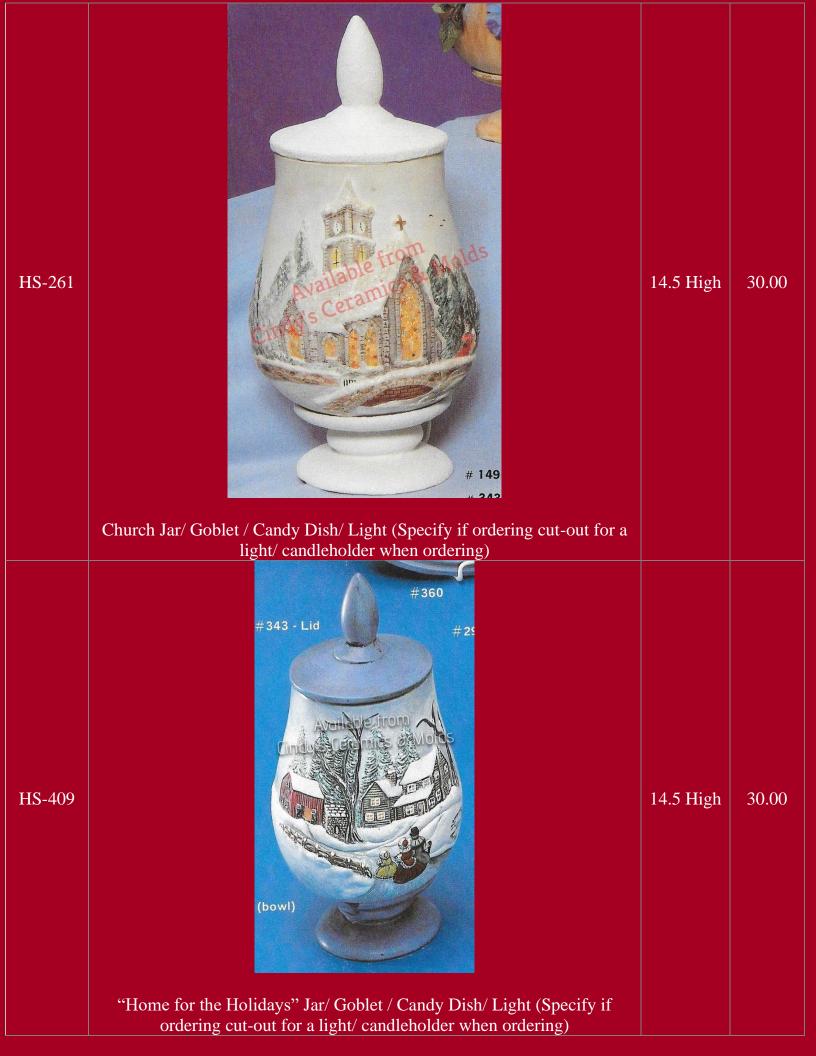

| 5 High by<br>3 Diameter                    | 12.50 |
| RH- 1116 | Image: Sector | 5 Long by<br>4 <sup>1</sup> /2 Tall        | 9.00  |

















| S-1365/8 | <image/> <section-header></section-header> |                         | 52.25                   |
|----------|--------------------------------------------|-------------------------|-------------------------|
| S-1365   | Pine Base (shown above)                    | 17.75 Long              | 25.00                   |
| S-1366   | Round Holly Ornament (shown above right)   | 5 Tall                  | 10.00                   |
| S-1367   | Teardrop Ornament (shown above center)     | 7.5 Tall                | 10.00                   |
| S-1368   | Candy Cane Ornament (shown above left)     | 5 Tall                  | 10.00                   |
| *J-2364  | Showbird Houses                            | 10.5 Long               | 17.40                   |
| J-4285   | <image/> <secti