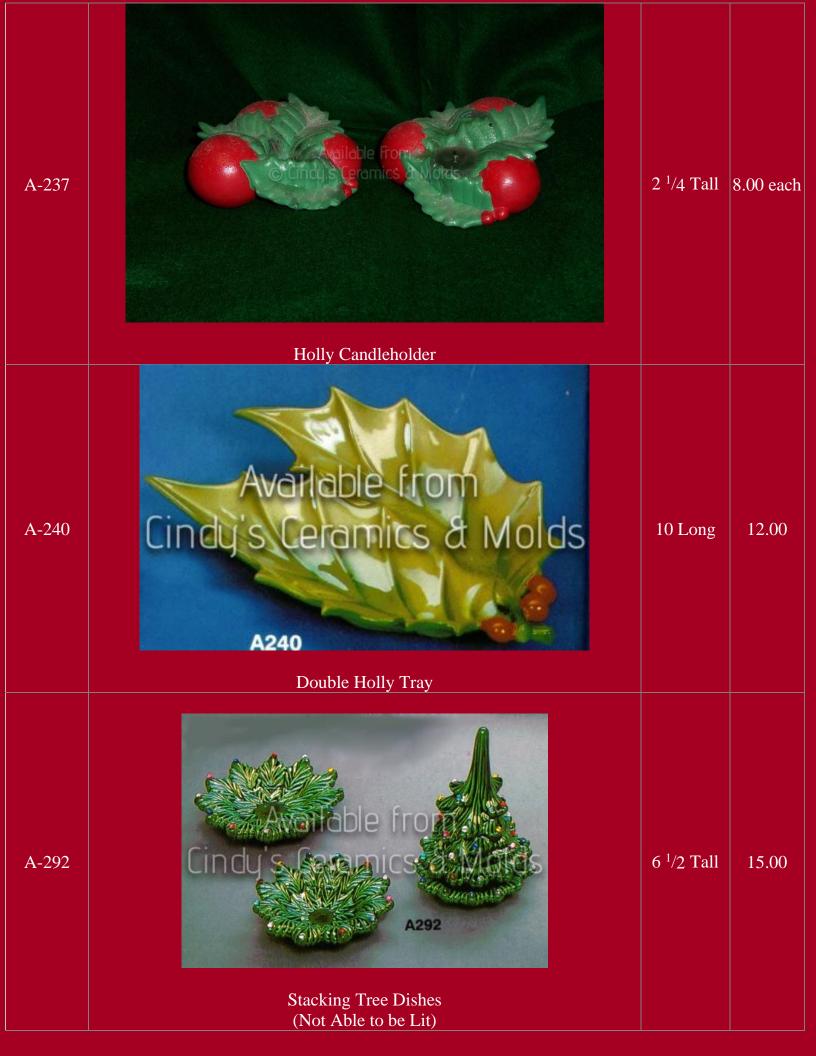

| DM-72A       | Holy Leaf Candlestick                                                                                                                                                                                                                                                                                                                                                                                                                                                                                                                                                                                                                                                                                                                                                                                                                                                                                                                                                                                                          | 5 <sup>1</sup> /2 Long | 6.10 |
|--------------|--------------------------------------------------------------------------------------------------------------------------------------------------------------------------------------------------------------------------------------------------------------------------------------------------------------------------------------------------------------------------------------------------------------------------------------------------------------------------------------------------------------------------------------------------------------------------------------------------------------------------------------------------------------------------------------------------------------------------------------------------------------------------------------------------------------------------------------------------------------------------------------------------------------------------------------------------------------------------------------------------------------------------------|------------------------|------|
| *DM-<br>202A | Tony Pear CaldresuckImage: Caldresuck< | 7 <sup>1</sup> /4 Long | 7.20 |