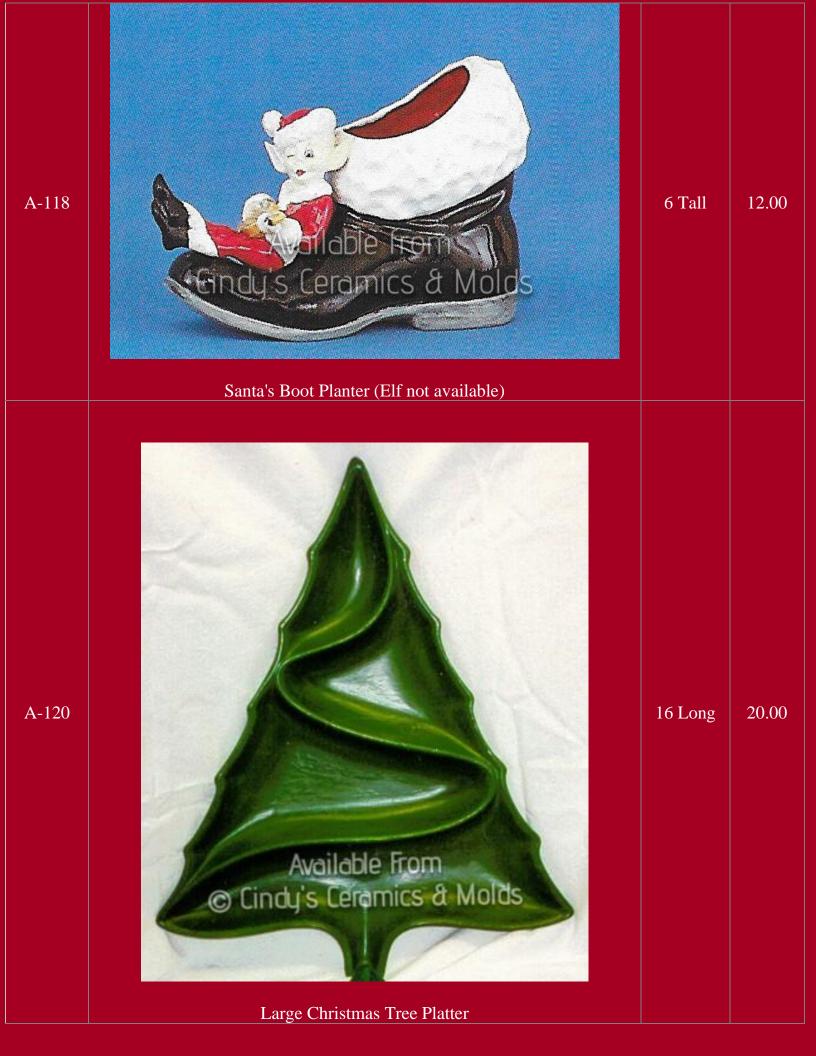

## Christmas

Be sure to check out our other Christmas bisque offerings in the specialized catalogs (Nativities, Angels, Santa's, Villages, and so much more)!!





| *AN-1036 | <image/> <caption></caption>                             |                        | 3.00      |
|----------|----------------------------------------------------------|------------------------|-----------|
| *AN-1037 | Christmas Mouse Pointing at Stomach (shown above center) |                        | 3.00      |
| A-14     | <image/>                                                 | 4 <sup>1</sup> /2 Long | 7.00 each |















| CE-169/72 | <image/> <section-header></section-header>