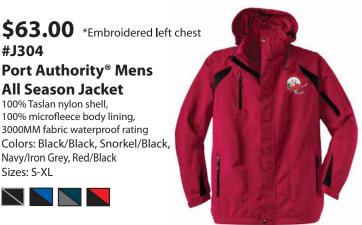

#### **Port Authority® Ladies All Season Jacket**

100% Taslan nylon shell, 100% microfleece body lining, 3000MM fabric waterproof rating Colors: Black/Black, Snorkel/Black, Navy/Iron Grey, Red/Black, White/Black Sizes S-XL

#J304 **Port Authority® Mens** 

### **All Season Jacket**

100% Taslan nylon shell, 100% microfleece body lining, 3000MM fabric waterproof rating Colors: Black/Black, Snorkel/Black, Navy/Iron Grey, Red/Black Sizes: S-XL

Embroidered on Front