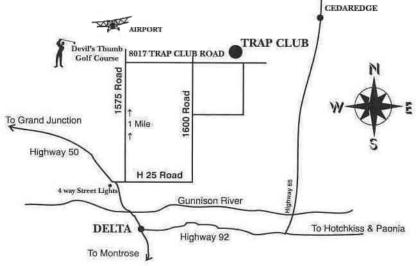

VESTERNSLOP VESTERNSLOP DATE Targets, Scores Catefort Targets, Scores DELTA TRAPECLUB

8017 Trap Club Road Delta, CO 81416