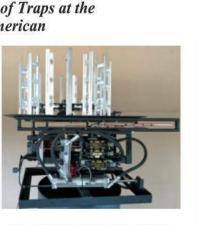

#### Choice of the ATA Official Supplier of Traps at the Grand American

- More registered targets are thrown from Pat-Traps than from any other automatic trap machine!
- The Automatic Double and Automatic Wobble have a Four Case Turret (540 Targets).
- Switch from Singles to Doubles in Seconds.
- Also Available Skeet, and Wobble Skeet with a Five Case Turret (675 targets).

.

R

A

P

R

Proudly made in the USA.

Stuart Patenaude has always enjoyed shooting sports and shot his first registered targets in 1985. His daughter Amy enjoyed shooting too. Together they bought a new trap to replace their old handset. The new trap only threw singles.

There was a lot of talk about the need for an automatic trap that could do it all. The big name companies in the industry had nothing to show.

Patenaude went to work; he needed a doubles trap for his own range. He studied his new auto-trap. He realized it wasn't possible to modify this trap, he had to start from scratch.

The first Pat-Trap was constructed with miscellaneous items he had on hand, including parts from an old AMC Pacer. His new trap worked and it worked well.

Beginning with the very first Pat-Trap every effort has been made to produce the very best machines. Pat-Traps are proudly built in Henniker, NH. USA by trapshooters for trapshooters.