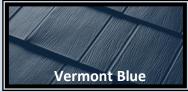

## Astonwood Simulated Cedar Shingle

Astonwood Metal Cedar shingles have all the beauty of Cedar Shake roofing, combined with the longevity and strength of steel.

The 4 way interlocking system insures that the Metal Shingles is weather tight, while the beauty leaves you in awe of the design.

## Specifications

- 12.5" X 39-3/4" Coverage Size Shingles
- 4 Way interlocking design
- Can be installed over decking/plywood
- Gauges: 29
  - Finishes: Paint Kynar 500
- Warranty: Painted 50 years,
- Minimum roof slope 3:12