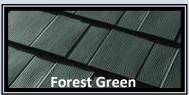

## Astonwood Simulated Cedar Shingle

Astonwood Metal Cedar shingles have all the beauty of Cedar Shake roofing, combined with the longevity and strength of steel.

The 4 way interlocking system insures that the Metal Shingles is weather tight, while the beauty leaves you in awe of the design.

## Specifications

- 12.5" X 39-3/4" Coverage Size Shingles
- 4 Way interlocking design
- Can be installed over decking/plywood
- Gauges: 29
  - Finishes: Paint Kynar 500
- Warranty: Painted 50 years,
- Minimum roof slope 3:12