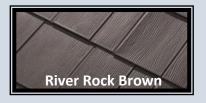

## Astonwood Simulated Cedar Shingle

Astonwood Metal Cedar shingles have all the beauty of Cedar Shake roofing, combined with the longevity and strength of steel.

The 4 way interlocking system insures that the Metal Shingles is weather tight, while the beauty leaves you in awe of the design.

## Specifications

- 12.5" X 39-3/4" Coverage Size Shingles
- 4 Way interlocking design
- Can be installed over decking/plywood
- Gauges: 29
  - Finishes: Paint Kynar 500
- Warranty: Painted 50 years,
- Minimum roof slope 3:12