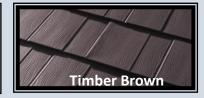

## Astonwood Simulated Cedar Shingle

Astonwood Metal Cedar shingles have all the beauty of Cedar Shake roofing, combined with the longevity and strength of steel.

The 4 way interlocking system insures that the Metal Shingles is weather tight, while the beauty leaves you in awe of the design.

## Specifications

- 12.5" X 39-3/4" Coverage Size Shingles
- 4 Way interlocking design
- Can be installed over decking/plywood
- Gauges: 29
  - Finishes: Paint Kynar 500
- Warranty: Painted 50 years,
- Minimum roof slope 3:12