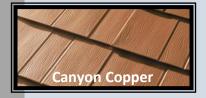

## Astonwood Simulated Cedar Shingle

Astonwood Metal Cedar shingles have all the beauty of Cedar Shake roofing, combined with the longevity and strength of steel.

The 4 way interlocking system insures that the Metal Shingles is weather tight, while the beauty leaves you in awe of the design.

## Specifications

- 12.5" X 39-3/4" Coverage Size Shingles
- 4 Way interlocking design
- Can be installed over decking/plywood
- Gauges: 29
  - Finishes: Paint Kynar 500
- Warranty: Painted 50 years,
- Minimum roof slope 3:12