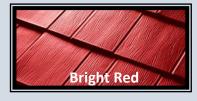

## Astonwood Simulated Cedar Shingle

Astonwood Metal Cedar shingles have all the beauty of Cedar Shake roofing, combined with the longevity and strength of steel.

The 4 way interlocking system insures that the Metal Shingles is weather tight, while the beauty leaves you in awe of the design.

## Specifications

- 12.5" X 39-3/4" Coverage Size Shingles
- 4 Way interlocking design
- Can be installed over decking/plywood
- Gauges: 29
  - Finishes: Paint Kynar 500
- Warranty: Painted 50 years,
- Minimum roof slope 3:12