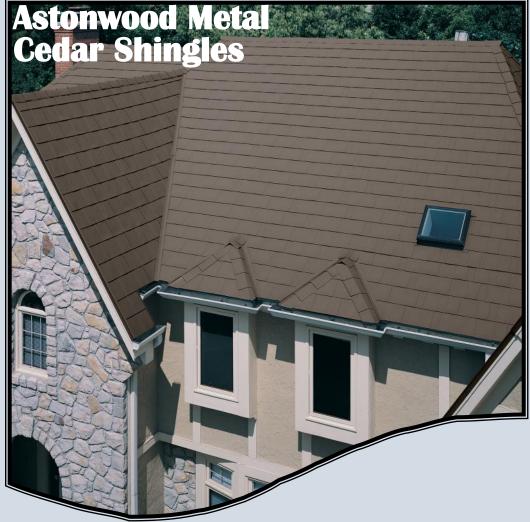

## Astonwood Simulated Cedar Shingle

Astonwood Metal Cedar shingles have all the beauty of Cedar Shake roofing, combined with the longevity and strength of steel.

The 4 way interlocking system insures that the Metal Shingles is weather tight, while the beauty leaves you in awe of the design.

## Specifications

- 12.5" X 39-3/4" Coverage Size Shingles
- 4 Way interlocking design
- Can be installed over decking/plywood
- Gauges: 29
  - Finishes: Paint Kynar 500
- Warranty: Painted 50 years,
- Minimum roof slope 3:12