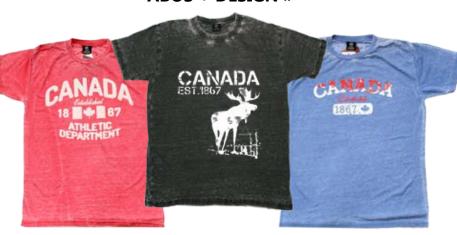

# CANADA ESTABLISHED COLLECTION

Code: KTC - G1074 Classic cotton t-shirt Colors: Navy Size: 2,4,6X

Code: ABHS - G1074 Soft and comfortable adult vintage washed hoodies with kangaroo pockets. Colors: Black Size: Small to Extra Large

Code: TSC - G1074 Classic ultra soft cotton t-shirt for adults. Colors: Cardinal Size: Small to Extra Large

for kids.

Code: MUG - G1074 Ceramic coffee mug.

Code: SHOT - G1074 One oz. shot glass.

Code: GFBS- G1074 Vintage inside out washed cotton t-shirts for girls. Colors: Orange Size: Small to Extra Large