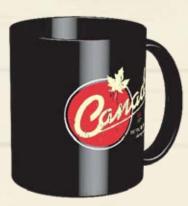

# HERITAGE CANADA COLLECTION

Code: MUG - G1044 Black ceramic coffee mug.

Code: HAT-4143-G1044 Adult classic cotton hat. Colors: Black

Code: MAG - G1044 Fridge Magnet.

Code: SHOT - G1044 One oz. shot glass.