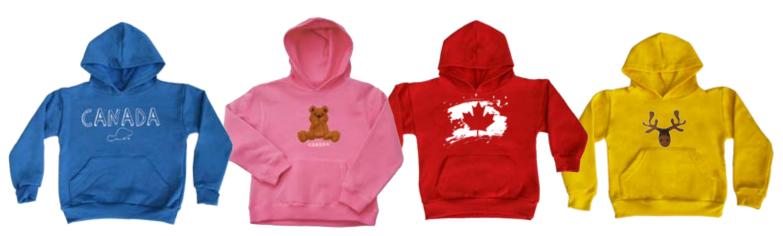

# ABHS + DESIGN # **DESIGN #: G1030-S** DESIGN #: CA04-S **DESIGN #: G1077-S**

Code: ABHS

Soft and comfortable adult vintage washed hoodies with kangaroo pockets.

Colors: ■Royal, ■Black, ■Cardinal

Size: Small to Extra Large