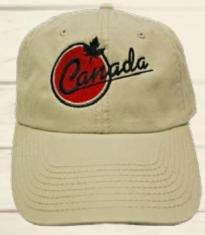

# HERITAGE CANADA COLLECTION

Code: MUG - G1044 Black ceramic coffee mug.

Code: HAT-4143-G1044 Adult classic cotton hat. Colors: Black

Code: MAG - G1044 Fridge Magnet.

Code: SHOT - G1044 One oz. shot glass.