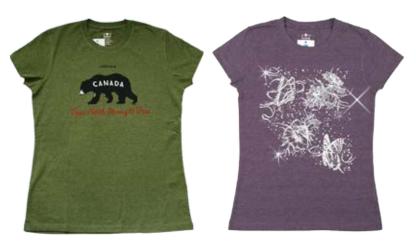

#### Code: IOT - BEAR

A classic and comfortable cotton onesie with short sleeves.

Colors: ■ Natural / Charcoal, ■ Royal / Natural

Size: 6m, 12m, 18m

#### Code: IOT - MOOSE

A classic and comfortable cotton onesie with short sleeves.

Colors: 
Cardinal / Royal, 
Charcoal / Royal

Size: 6m, 12m, 18m