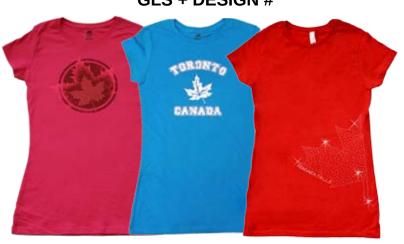

#### GLS + DESIGN #

G1076-S

G717-S

SR2038-R

#### Code: GLS

Soft and comfortable slim fit cotton t-shirts for women.

Colors: ■Hot Pink, ■Light Blue, ■Pink, ■Prairie Dust, ■ Charcoal Heather, ■ Royal, ■ Sand, □White, ■ Navy, ■Black, ■Slate, ■Purple, ■Olive, ■Lime, ■Brown, ■Red, ■ Turquoise, ■ Orange, ■ Sports Grey,