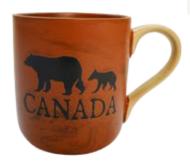

**PMUG-BEAR** 

Code: CMMUG-BEAVER Ceramic coffee mugs featuring a marble finish and a Beaver design.

Code: CMMUG-CA04 Ceramic coffee mugs featuring a marble finish and a maple leaf crest design.