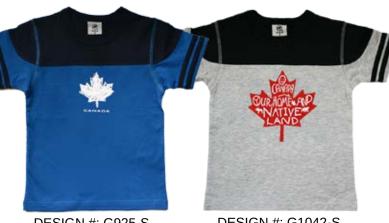

#### YDS + DESIGN #

**DESIGN #: G754-S** 

DESIGN #: G1045-S

**DESIGN #: G871-S** 

**DESIGN #: G1087-S** 

Code:YDS Youth vintage wash shirts.

Colors: 

Glacier Blue Teak Brown