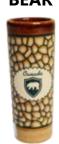

#### **PSHOOTER-BEAR**

Shooter Code: Mug Code: **BEAR** Ceramic shooter featuringa pebble

glaze finish and a

bear design.

**PMUG-BEAR** Ceramic coffee mugs featuring a pebble glaze finish and a bear design.