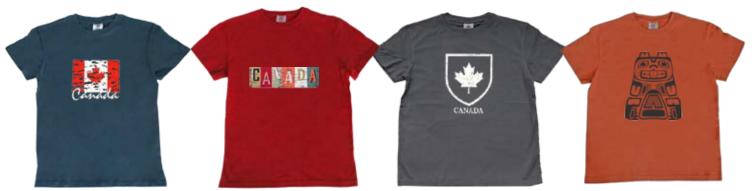

#### Code: GLS

Soft and comfortable slim fit cotton t-shirts for women.

Colors: ■Hot Pink, ■Light Blue, ■Pink, ■Prairie Dust, ■ Charcoal Heather, ■ Royal, ■ Sand, □White, ■ Navy, ■Black, ■Slate, ■Purple, ■Olive, ■Lime, ■Brown, ■Red, ■ Turquoise, ■ Orange, ■ Sports Grey,