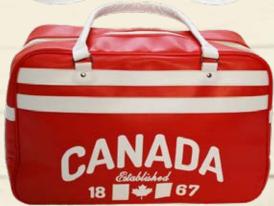

Code:TRAVEL BAG - G1074 Heritage travel bag featuring a detachable and adjustable shoulder strap.