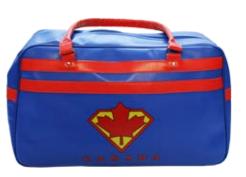

Code: TRAVEL BAG - TS02 Travel bag with grab handles, this bag features a detachable and adjustable shoulder strap.

Code: CMMUG-MOOSE Ceramic coffee mugs featuring a marble finish and a Moose design.

Code: CMMUG-BEAR Ceramic coffee mugs featuring a marble finish and a Bear design.