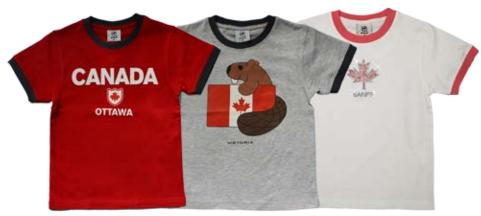

Code: TSC - G1074 Classic ultra soft cotton t-shirt for adults. Colors: Cardinal Size: Small to Extra Large

for kids.

Code: MUG - G1074 Ceramic coffee mug.

Code: SHOT - G1074 One oz. shot glass.

Code: GFBS- G1074 Vintage inside out washed cotton t-shirts for girls. Colors: Orange Size: Small to Extra Large