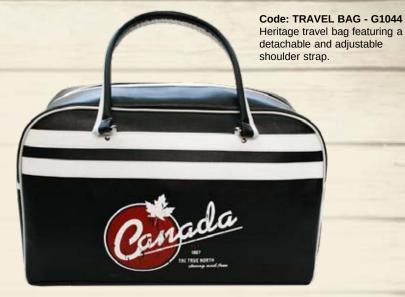

Code:TRAVEL BAG - G1074 Heritage travel bag featuring a detachable and adjustable shoulder strap.