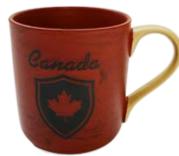

Code: TSC - G1074 Classic ultra soft cotton t-shirt for adults. Colors: Cardinal Size: Small to Extra Large

for kids.

Code: MUG - G1074 Ceramic coffee mug.

Code: SHOT - G1074 One oz. shot glass.

Code: GFBS- G1074 Vintage inside out washed cotton t-shirts for girls. Colors: Orange Size: Small to Extra Large