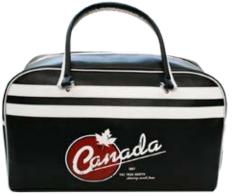

Code:TRAVEL BAG - G1074 Heritage travel bag featuring a detachable and adjustable shoulder strap.