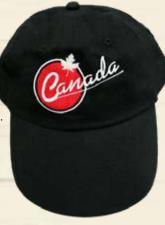

# HERITAGE CANADA COLLECTION

Code: MUG - G1044 Black ceramic coffee mug.

Code: HAT-4143-G1044 Adult classic cotton hat. Colors: Black

Code: MAG - G1044 Fridge Magnet.

Code: SHOT - G1044 One oz. shot glass.