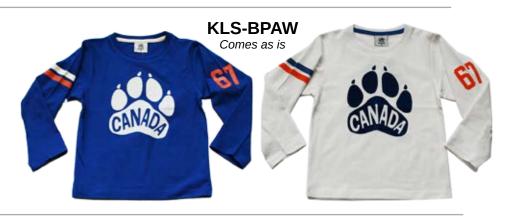

#### Code: KLS-BPAW

Kids long sleeve t-shirt with flocked bear paw design featuring sleeve print,

Colors: ■Royal, □Natural

Size: 2, 4, 6X