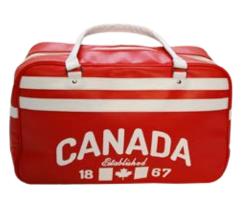

Code:TRAVEL BAG - G1074 Heritage travel bag featuring a detachable and adjustable shoulder strap.

#### Some alternative designs:

GG642-E

GG618-E

GG568-E

Code: TRAVEL BAG - G1030 Travel bag with grab handles, this bag features a detachable and adjustable shoulder strap.

Code: TRAVEL BAG - G1044 Travel bag with grab handles, this bag features a detachable and adjustable shoulder strap.

Code: TRAVEL BAG - TS02 Travel bag with grab handles, this bag features a detachable and adjustable shoulder strap.

Code: CMMUG-MOOSE Ceramic coffee mugs featuring a marble finish and a Moose design.

Code: CMMUG-BEAR Ceramic coffee mugs featuring a marble finish and a Bear design.