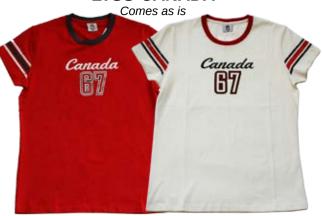

#### Code: KTSS - CANADA

Kids t-shirt with contrast neck, striped sleeves and `Canada 64` design.

Colors: 

Natural / Cardinal, ■ Cardinal / Charcoal

Size: 2, 4, 6X

Also available in:

Ladies Code: LTSS-CANADA Size: Small to Extra Large

#### LTSS-CANADA

Code: LTSS

Ladies's t-shirt with contrast neck, striped sleeves and "Canada 67" design.

■ Cardinal/Charcoal

Size: Small to Extra Large

Also available in:

Kids Code: KTSS-CANADA

Size: 2,4,6x