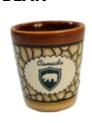

#### **PSHOT-BEAR**

**PSHOT-BEAR PSHOOTER-**Ceramic shot glass featuring a pebble glaze finish and a bear design.

**Shot Code:** 