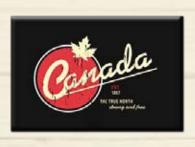

# HERITAGE CANADA COLLECTION

Code: MUG - G1044 Black ceramic coffee mug.

Code: HAT-4143-G1044 Adult classic cotton hat. Colors: Black

Code: MAG - G1044 Fridge Magnet.

Code: SHOT - G1044 One oz. shot glass.