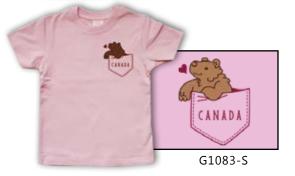

PSHOOTER-BEAR**



Shooter Code: Mug Code: **BEAR** Ceramic shooter featuringa pebble

glaze finish and a

bear design.



**PMUG-BEAR** Ceramic coffee mugs featuring a pebble glaze finish and a bear design.

**PSHOT-MOOSE** 



**Shot Code:** 

PSHOT-MOOSE PSHOOTER-Ceramic shot glass featuring a pebble glaze finish and a moose design.

**PSHOOTER-MOOSE** 



**Shooter Code: Mug Code:** MOOSE

Ceramic shooter featuring a pebble glaze finish and a moose design.

**PMUG-MOOSE** 



**PMUG-MOOSE** 

Ceramic coffee mugs featuring a pebble glaze finish and a moose design.

## KID'S & YOUTH T-SHIRTS









DESIGN #: G1003-SR

DESIGN #: G1085-S

**DESIGN #: G309-S** 







DESIGN #: G1042-A

DESIGN #: G1025-S

DESIGN #: G1021-S









DESIGN #: GG548-S

DESIGN #: G1034-S

DESIGN #: G1028-S









DESIGN #: CA09-S

DESIGN #: G1012-S

DESIGN #: GG605-S









**DESIGN #: G812-S** 

DESIGN #: G1036-S

DESIGN #: G1087-S

DESIGN #: G1005-S

## **ADULT T-SHIRTS**



DESIGN #: G1078-S



**DESIGN #: G1060-S** 



**DESIGN #: G956-S** 



G1022-S



DESIGN #: G1086-S



DESIGN #: CA02-S



DESIGN #: G871-S



CANADA

DESIGN #: G1016-S



**DESIGN #: G1079-S** 



DESIGN #: G754-S





DESIGN #: G1045-S



DESIGN #: G1082-S



**DESIGN #: G935-S** 





DESIGN #: G1084-S



DESIGN #: G1076-S



**DESIGN #: G774-S** 



DESIGN #: G1089-S