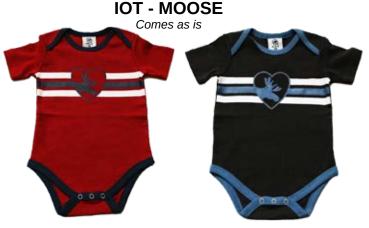

#### Code: IOT - MOOSE

A classic and comfortable cotton onesie with short sleeves.

Colors: 
Cardinal / Royal, 
Charcoal / Royal

Size: 6m, 12m, 18m