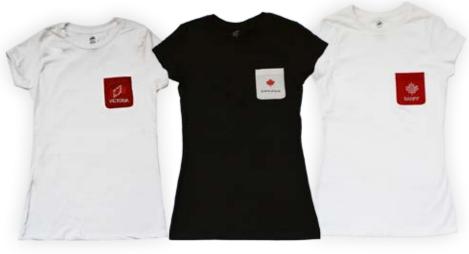

#### **GLS+ DESIGN #**

Code: GLS

Soft comfortable slim fit cotton T-shirts for woman with chest pocket.

■□Black / White

Size: Small to Extra Large

PKT9003 - R

PKTINUK2 - S

PKT1011 - R

#### Code: AMC

Soft heather mixed cotton t-shirt with chest pocket.

Colors: Navy Heather / Brown

■ Charcoal Heather / Red

■ Red Heather / Black

Size: Small to Extra Large