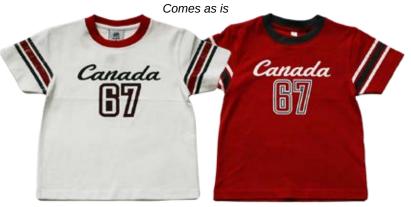

#### Code: KTSS - CANADA

Kids t-shirt with contrast neck, striped sleeves and `Canada 64` design.

Colors: 

Natural / Cardinal, ■ Cardinal / Charcoal

Size: 2, 4, 6X

Also available in:

Ladies Code: LTSS-CANADA Size: Small to Extra Large