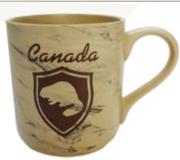

# HERITAGE CANADA COLLECTION

Code: MUG - G1044 Black ceramic coffee mug.

Code: HAT-4143-G1044 Adult classic cotton hat. Colors: Black

Code: MAG - G1044 Fridge Magnet.

Code: SHOT - G1044 One oz. shot glass.