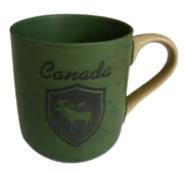

# HERITAGE CANADA COLLECTION

Code: MUG - G1044 Black ceramic coffee mug.

Code: HAT-4143-G1044 Adult classic cotton hat. Colors: Black

Code: MAG - G1044 Fridge Magnet.

Code: SHOT - G1044 One oz. shot glass.