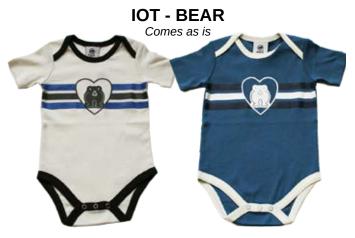

#### Code: IOT - BEAR

A classic and comfortable cotton onesie with short sleeves.

Colors: ■ Natural / Charcoal, ■ Royal / Natural

Size: 6m, 12m, 18m