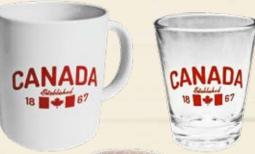

Code: TSC - G1074 Classic ultra soft cotton t-shirt for adults. Colors: Cardinal Size: Small to Extra Large

for kids.

Code: MUG - G1074 Ceramic coffee mug.

Code: SHOT - G1074 One oz. shot glass.

Code: GFBS- G1074 Vintage inside out washed cotton t-shirts for girls. Colors: Orange Size: Small to Extra Large

# HERITAGE CANADA COLLECTION

Code: MUG - G1044 Black ceramic coffee mug.

Code: HAT-4143-G1044 Adult classic cotton hat. Colors: Black

Code: MAG - G1044 Fridge Magnet.

Code: SHOT - G1044 One oz. shot glass.