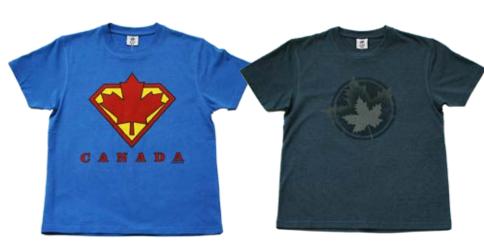

# ABHS + DESIGN # **DESIGN #: G1030-S** DESIGN #: CA04-S **DESIGN #: G1077-S**

Code: ABHS

Soft and comfortable adult vintage washed hoodies with kangaroo pockets.

Colors: ■Royal, ■Black, ■Cardinal

Size: Small to Extra Large