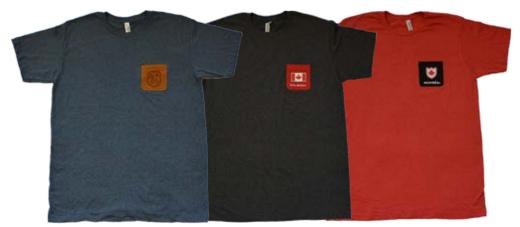

#### **GLS+ DESIGN #**

Code: GLS

Soft comfortable slim fit cotton T-shirts for woman with chest pocket.

■□Black / White

Size: Small to Extra Large

PKT9003 - R

PKTINUK2 - S

PKT1011 - R

#### Code: AMC

Soft heather mixed cotton t-shirt with chest pocket.

Colors: Navy Heather / Brown

■ Charcoal Heather / Red

■ Red Heather / Black

Size: Small to Extra Large