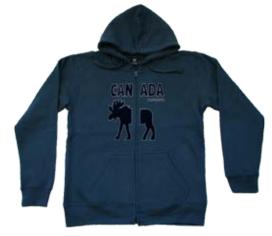

# ABHS + DESIGN # **DESIGN #: G1030-S** DESIGN #: CA04-S **DESIGN #: G1077-S**

Code: ABHS

Soft and comfortable adult vintage washed hoodies with kangaroo pockets.

Colors: ■Royal, ■Black, ■Cardinal

Size: Small to Extra Large