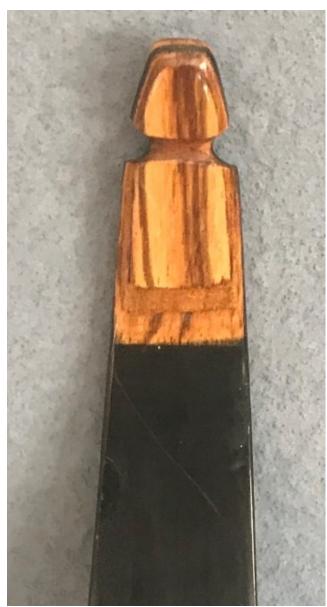

TOTAL COST: \$168.00

DESCRIPTION: Great looking and performing 1970 (estimate) Shakespeare Super Necedah X30. Original finish in excellent 0verall condition. Beautiful Zebrawood. No delamination; no cracks; limbs are straight. Two small professionally filled sight holes on the face of the bow (see pics). No stress lines or crazing. A few scratches and scuffs. This is a really nice bow in exceptional condition for its age. This bow cost \$75 new, which translates to \$487 in 2019 inflation adjusted dollars.