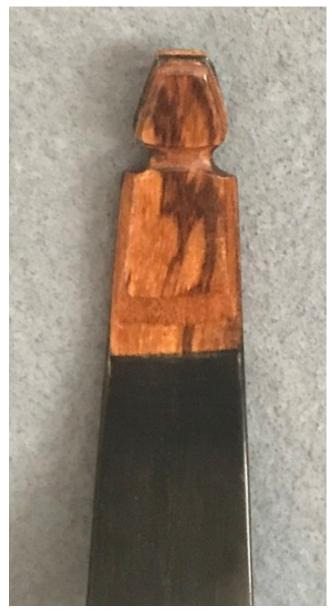

TOTAL COST: \$168.00

DESCRIPTION: Great looking and performing 1970 (estimate) Shakespeare Super Necedah X30. Original finish in excellent 0verall condition. Beautiful Zebrawood. No delamination; no cracks; limbs are straight. Two small professionally filled sight holes on the face of the bow (see pics). No stress lines or crazing. A few scratches and scuffs. This is a really nice bow in exceptional condition for its age. This bow cost \$75 new, which translates to \$487 in 2019 inflation adjusted dollars.