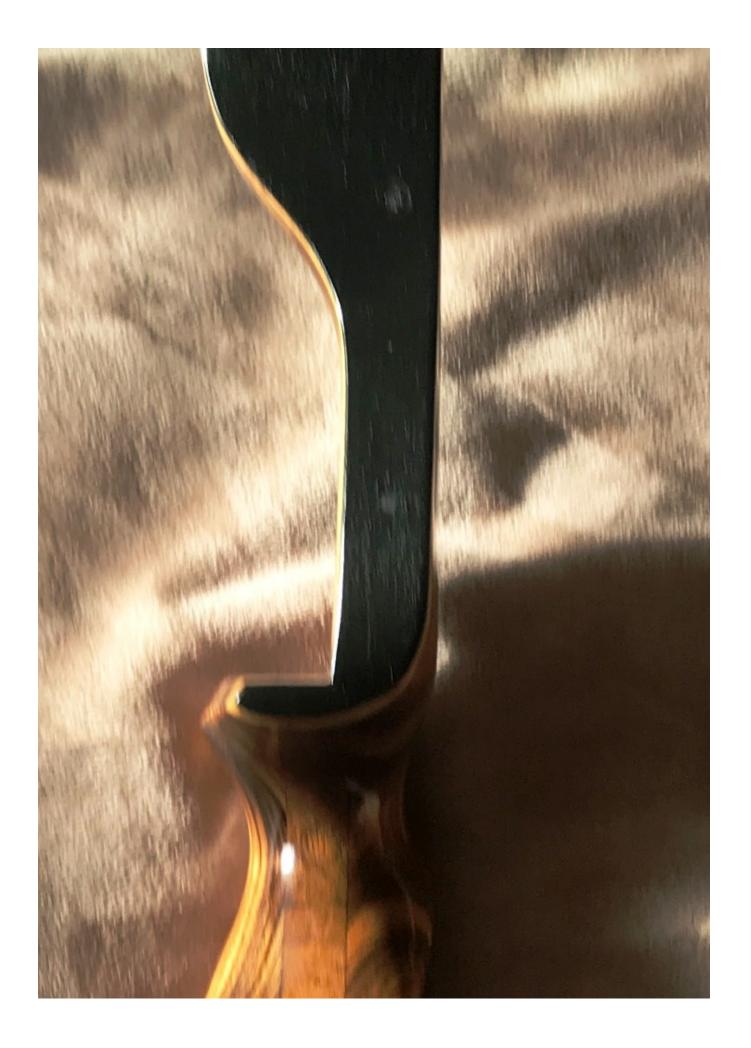

TOTAL COST: \$168.00

DESCRIPTION: Great looking and performing 1970 (estimate) Shakespeare Super Necedah X30. Original finish in excellent 0verall condition. Beautiful Zebrawood. No delamination; no cracks; limbs are straight. Two small professionally filled sight holes on the face of the bow (see pics). No stress lines or crazing. A few scratches and scuffs. This is a really nice bow in exceptional condition for its age. This bow cost \$75 new, which translates to \$487 in 2019 inflation adjusted dollars.