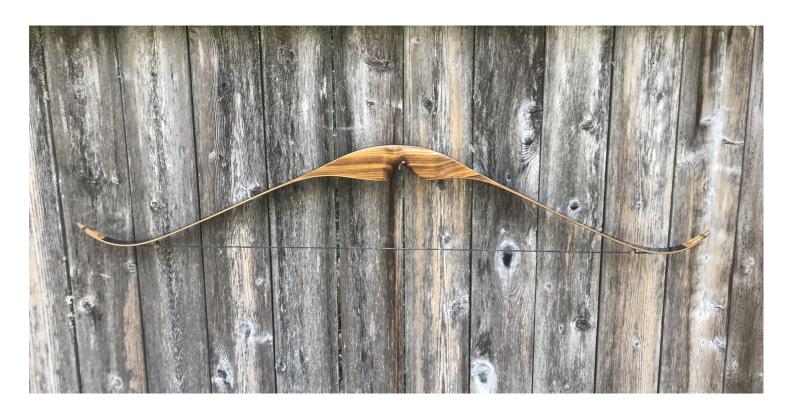

TOTAL COST: \$168.00

DESCRIPTION: Great looking and performing 1970 (estimate) Shakespeare Super Necedah X30. Original finish in excellent 0verall condition. Beautiful Zebrawood. No delamination; no cracks; limbs are straight. Two small professionally filled sight holes on the face of the bow (see pics). No stress lines or crazing. A few scratches and scuffs. This is a really nice bow in exceptional condition for its age. This bow cost \$75 new, which translates to \$487 in 2019 inflation adjusted dollars.