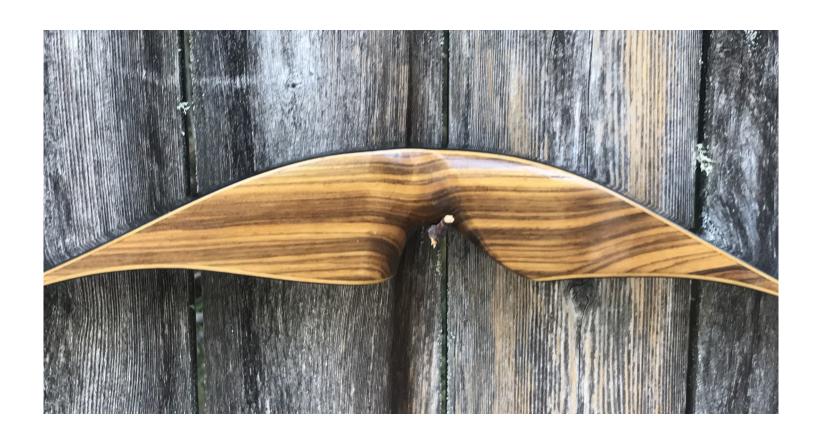

TOTAL COST: \$168.00

DESCRIPTION: Great looking and performing 1970 (estimate) Shakespeare Super Necedah X30. Original finish in excellent 0verall condition. Beautiful Zebrawood. No delamination; no cracks; limbs are straight. Two small professionally filled sight holes on the face of the bow (see pics). No stress lines or crazing. A few scratches and scuffs. This is a really nice bow in exceptional condition for its age. This bow cost \$75 new, which translates to \$487 in 2019 inflation adjusted dollars.