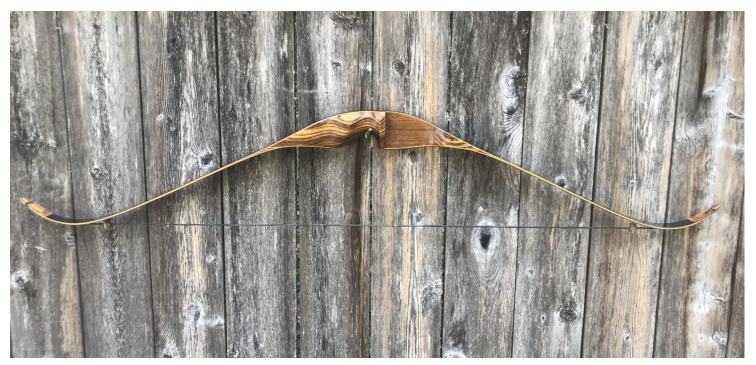

TOTAL COST: \$168.00

DESCRIPTION: Great looking and performing 1970 (estimate) Shakespeare Super Necedah X30. Original finish in excellent 0verall condition. Beautiful Zebrawood. No delamination; no cracks; limbs are straight. Two small professionally filled sight holes on the face of the bow (see pics). No stress lines or crazing. A few scratches and scuffs. This is a really nice bow in exceptional condition for its age. This bow cost \$75 new, which translates to \$487 in 2019 inflation adjusted dollars.