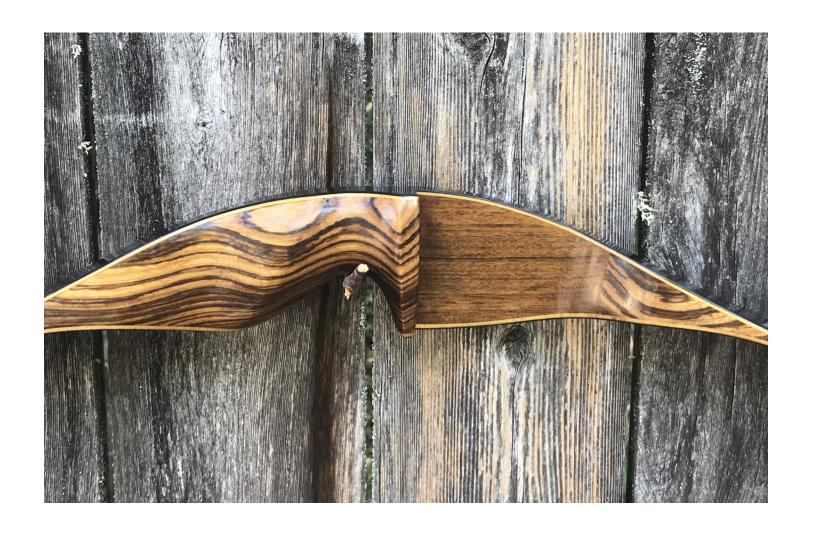

TOTAL COST: \$168.00

DESCRIPTION: Great looking and performing 1970 (estimate) Shakespeare Super Necedah X30. Original finish in excellent 0verall condition. Beautiful Zebrawood. No delamination; no cracks; limbs are straight. Two small professionally filled sight holes on the face of the bow (see pics). No stress lines or crazing. A few scratches and scuffs. This is a really nice bow in exceptional condition for its age. This bow cost \$75 new, which translates to \$487 in 2019 inflation adjusted dollars.