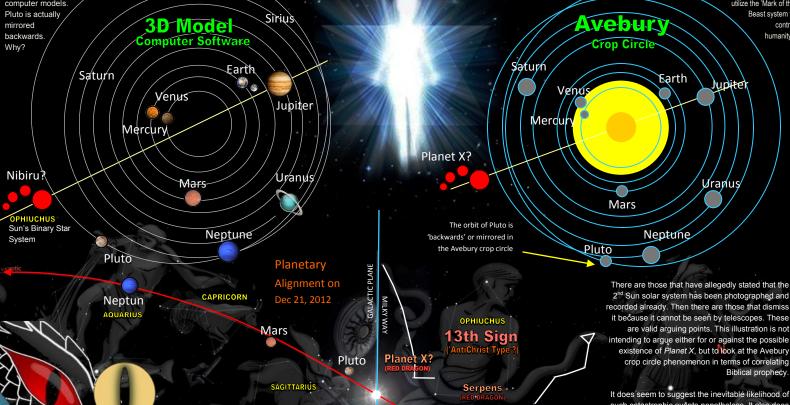

## CROP CIRCLE ALIEN DECEPTIONS **ALIEN DISCLOSURE & DNA GENETIC ENGINEERING**

The purpose of this illustration is to highlight the Avebury Dec 21, 2012 crop circle phenomena. It depicts the coming of a 2nd Sun and a Pole Shift due to a catastrophic expansion of the Sun's radial energies, radiation and/or flares. Based on the Planetary Alignment depicted, there are some strange and mysterious symbols still in dispute as to their meaning. This is only a suggestive analysis that could mark a significant Biblical fulfillment of what the Book of Revelation prophecies declare will take place in the prophetic future. There will be an object as big as a 'mountain' that will hit the Earth's ocean and cause 1/3 of the water to turn bitter. There will be a degree of heat so intense that it will burn up 1/3 of all the Earth's trees and grass. In this context, the authors of the crop circle(s) seem to be ready to initiate a full-on disclosure at an opportune time. This would be part of the Luciferian/NWO plan to present the 'LIE' that the LORD GOD YHWH states will be believed by in the Last Days. The 'Lie' will encompass an explanation to the Rapture and a promise to attempt to alter Humanity's genetic makeup. This illustration will consider the crop circle layout as compared to the actual Dec 21, 2012 3D model. A brief survey of the ramifications of the coming DNA alteration will be covered because perhaps the coming Mark of the Beast will thus affect a person's eternal redeemability.

Mercury

SCORPIO

 $2^{\mbox{\scriptsize nd}}$  Sun solar system has been photographed and recorded already. Then there are those that dismiss it because it cannot be seen by telescopes. These are valid arguing points. This illustration is not intending to argue either for or against the possible existence of *Planet X*, but to look at the Avebury crop circle phenomenon in terms of correlating It does seem to suggest the inevitable likelihood of such catastrophic events nonetheless. It also does correlated with the coming prophesized Scroll Judgments of the Book of Revelation that will occur at some point; perhaps in the very near future within this generation. If the increasing frequencies of earthquakes, solar flares, global warming, erratic weather, etc. are any indication that the crop circle depiction is going to happen, then the Earth and Humanity are in dire straights.