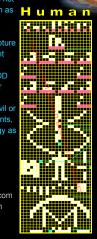

DNA Code & Structure Height & Population Habitation of Planet position

Saturn

THE ANSWERSFROM THE STARS THE ANSWERSFROM THE STARS
On Nov 16th, 1974, a binary coded sketch was sent out into space that basically had a makeup and pertinent information about Humanity and Earth. It was sent out from the Arecibo station in Puerto Rico, thus called the Arecibo Message. The message consisted of a 3 Terawatt narrow band binary code transmission. It was directed toward the M13 Globular Star Cluster in the constellation Hercules. The binary code was binary 0 for empty spaces or blocks and 1's for the solid blocks.

On Aug 17, 2001, 3 days later another crop circle near it appeared overnight. It is called the Arecibo Message Response. The Arecibo Message reply crop circle basically looked similar to the 1974 Arecibo plates and message except in a few distinctive ways. It was basically the response by said 'Aliens' in a description of what and who

- Silicon was highlighted instead of Carbon
   The DNA had a 3rd strand
   The height of Humanoid are around 4ft with larger heads
   Humanoids inhabit the 3, 4 and the 5th planets
- The quantity was counted at 25 billion