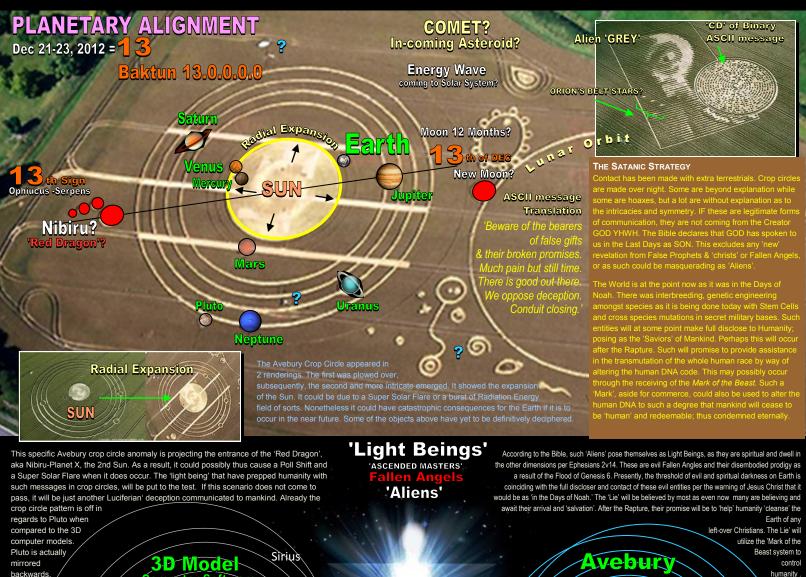

## CROP CIRCLE ALIEN DECEPTIONS **ALIEN DISCLOSURE & DNA GENETIC ENGINEERING**

The purpose of this illustration is to highlight the Avebury Dec 21, 2012 crop circle phenomena. It depicts the coming of a 2nd Sun and a Pole Shift due to a catastrophic expansion of the Sun's radial energies, radiation and/or flares. Based on the Planetary Alignment depicted, there are some strange and mysterious symbols still in dispute as to their meaning. This is only a suggestive analysis that could mark a significant Biblical fulfillment of what the Book of Revelation prophecies declare will take place in the prophetic future. There will be an object as big as a 'mountain' that will hit the Earth's ocean and cause 1/3 of the water to turn bitter. There will be a degree of heat so intense that it will burn up 1/3 of all the Earth's trees and grass. In this context, the authors of the crop circle(s) seem to be ready to initiate a full-on disclosure at an opportune time. This would be part of the Luciferian/NWO plan to present the 'LIE' that the LORD GOD YHWH states will be believed by in the Last Days. The 'Lie' will encompass an explanation to the Rapture and a promise to attempt to alter Humanity's genetic makeup. This illustration will consider the crop circle layout as compared to the actual Dec 21, 2012 3D model. A brief survey of the ramifications of the coming DNA alteration will be covered because perhaps the coming Mark of the Beast will thus affect a person's eternal redeemability.

Alien Decimal Numeration Main Elements 

2) The I

Venus

What is striking about this planetary configuration is associated with the guration is associated per 13 in the following;

te **Baktun 13**.0.0.0.0

Type of Transmission used