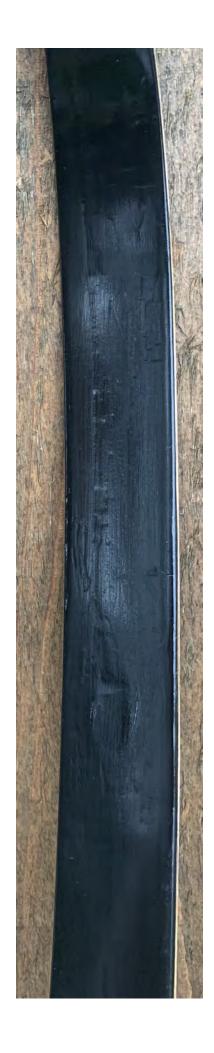

**TOTAL COST: \$158.00** 

DESCRIPTION: Great looking and performing recurve. Marblewood riser. Bow has no delamination; no cracks; limbs are straight. Beveled arrow shelf. Overlays and tips are in great condition. 2 professionally filled screw holes on the side of the riser (see pic). No chips, dings or cracks. No stress lines or crazing. A few minor scratches and nicks here and there. The limbs are in good condition except for the upper back limb (see pics on page 4 & 5). It has a number of surface "scrapes", none of which are threat to the integrity of the limb. Decal is in excellent condition.