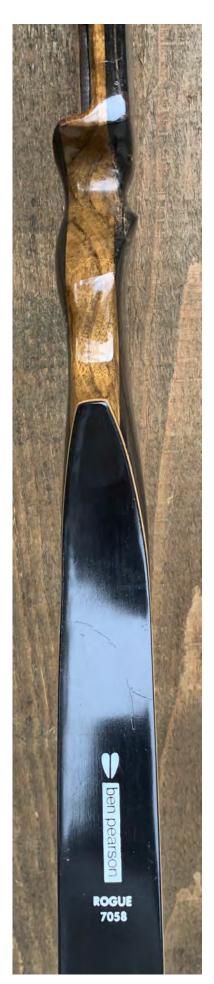

YEAR: 1975

MAKE: Ben Pearson

MODEL: Rogue

HAND: Right

DRAW WEIGHT: 45#

AMO LENGTH: 58"

PRICE: \$139.00

SHIPPING & HANDLING: \$19.00

**TOTAL COST: \$158.00** 

DESCRIPTION: Great looking and performing recurve. Marblewood riser. Bow has no delamination; no cracks; limbs are straight. Beveled arrow shelf. Overlays and tips are in great condition. 2 professionally filled screw holes on the side of the riser (see pic). No chips, dings or cracks. No stress lines or crazing. A few minor scratches and nicks here and there. The limbs are in good condition except for the upper back limb (see pics on page 4 & 5). It has a number of surface "scrapes", none of which are threat to the integrity of the limb. Decal is in excellent condition.