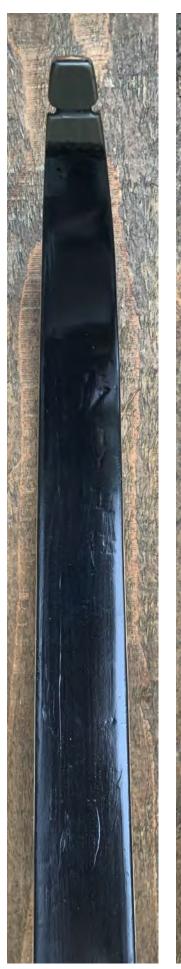

**TOTAL COST: \$158.00** 

DESCRIPTION: Great looking and performing recurve. Marblewood riser. Bow has no delamination; no cracks; limbs are straight. Beveled arrow shelf. Overlays and tips are in great condition. 2 professionally filled screw holes on the side of the riser (see pic). No chips, dings or cracks. No stress lines or crazing. A few minor scratches and nicks here and there. The limbs are in good condition except for the upper back limb (see pics on page 4 & 5). It has a number of surface "scrapes", none of which are threat to the integrity of the limb. Decal is in excellent condition.