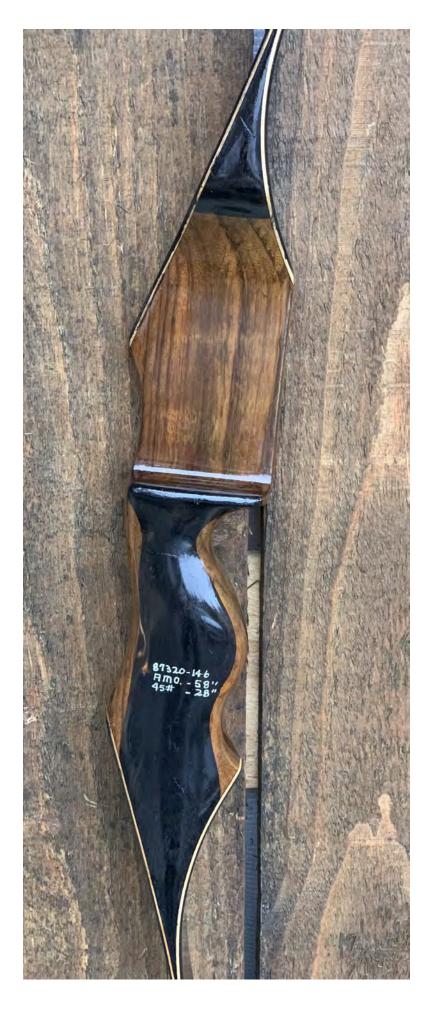

YEAR: 1975

MAKE: Ben Pearson

MODEL: Rogue

HAND: Right

DRAW WEIGHT: 45#

AMO LENGTH: 58"

PRICE: \$139.00

SHIPPING & HANDLING: \$19.00

**TOTAL COST: \$158.00** 

DESCRIPTION: Great looking and performing recurve. Marblewood riser. Bow has no delamination; no cracks; limbs are straight. Beveled arrow shelf. Overlays and tips are in great condition. 2 professionally filled screw holes on the side of the riser (see pic). No chips, dings or cracks. No stress lines or crazing. A few minor scratches and nicks here and there. The limbs are in good condition except for the upper back limb (see pics on page 4 & 5). It has a number of surface "scrapes", none of which are threat to the integrity of the limb. Decal is in excellent condition.