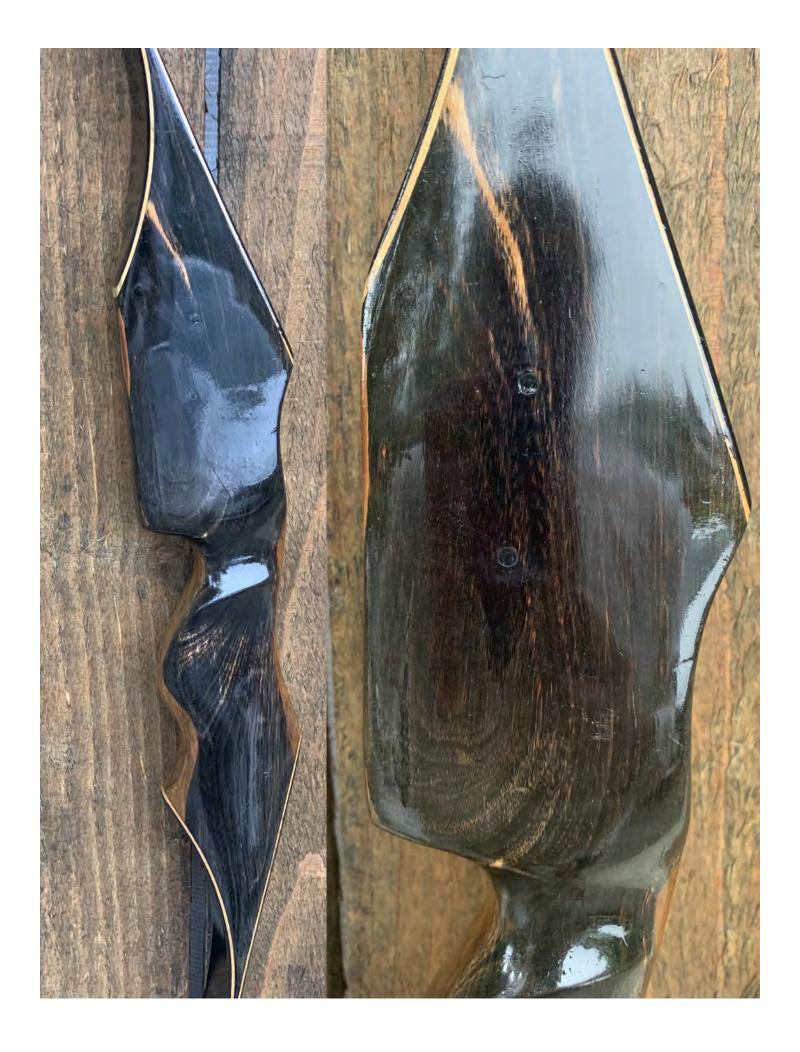

**TOTAL COST: \$158.00** 

DESCRIPTION: Great looking and performing recurve. Marblewood riser. Bow has no delamination; no cracks; limbs are straight. Beveled arrow shelf. Overlays and tips are in great condition. 2 professionally filled screw holes on the side of the riser (see pic). No chips, dings or cracks. No stress lines or crazing. A few minor scratches and nicks here and there. The limbs are in good condition except for the upper back limb (see pics on page 4 & 5). It has a number of surface "scrapes", none of which are threat to the integrity of the limb. Decal is in excellent condition.