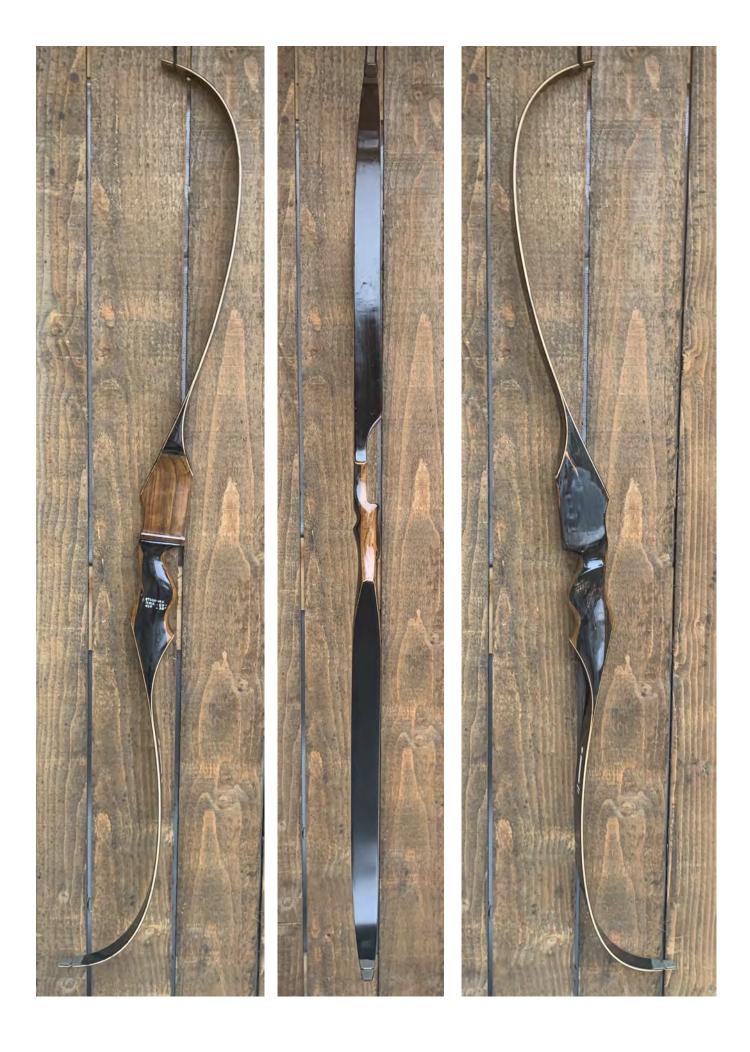

YEAR: 1975

MAKE: Ben Pearson

MODEL: Rogue

HAND: Right

DRAW WEIGHT: 45#

AMO LENGTH: 58"

PRICE: \$139.00

SHIPPING & HANDLING: \$19.00

**TOTAL COST: \$158.00** 

DESCRIPTION: Great looking and performing recurve. Marblewood riser. Bow has no delamination; no cracks; limbs are straight. Beveled arrow shelf. Overlays and tips are in great condition. 2 professionally filled screw holes on the side of the riser (see pic). No chips, dings or cracks. No stress lines or crazing. A few minor scratches and nicks here and there. The limbs are in good condition except for the upper back limb (see pics on page 4 & 5). It has a number of surface "scrapes", none of which are threat to the integrity of the limb. Decal is in excellent condition.