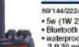

## TH-F6A

- 2M/220/440
- · Dual Chanel Receive
- 1 1300 mHz (cell blocked) Rx
- FM, AM, SSB 5w 2M/220/440 TX, FM
- 435 Memories
- . Li-Ion Battery