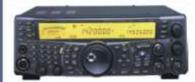

## TS-2000 HEAVHERUHE TOVR

- 100W HE 6M, 2M + 50W 700M
- 10W 1.2 GHz w/opt UT-20 module
   Buit-in TNC, DX packet cluster
- . IF Stage DSP . Backlit Front Key Panel