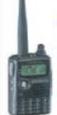

## TH-F6A

- 2M/220/440
- · Dual Chanel Receive
- 1 1300 mHz (cell blocked) Rx
- FM, AM, SSB 5w 2M/220/440 TX, FM
- 435 Memories
- . Li-Ion Battery