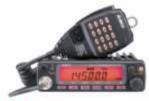

## TM-D710A 2M/440 Dualband

- +50w 2M & UHF

- Built-in TNC Sky Command II+
- . Choice of Green/Amber LCD backlight