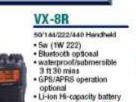

7000 HE/VHF Transceiver

- 160-10M/6M/2M/70cm
- · 2x DSP
- · Digital IF filters
- Digital Voice recorder
   2.5 inch TFT display

## Low Pricing!



## DJ-G7T 2m/440/1.2 Triband HT

- · Full duplex any two bands
- Internal VOX
- Internal YOX
   CTCSS/DCS + Tone scan built-in
   Hi-capacity Li-lon battery
   1000 Memories
- Low Pricing!



## IC-7600 All mode Transceiver

- . 100W HF/6M transceiver, Gen cov. Receiver
- Dual DSP 32 bit
- Three Roofing filters- 3,6,15khz
   5.8 inch WOVGA display
- · Hi-res real time spectrum scope

The Ultimate Radio!



## DR-135TP 2M mobile

- 50 Watt out Alpha numeric display 100 mems Built-in TNC 1200 & 9600 Boud
- Front Panel GPS in + Rear DB-9 port
   CTCSS/DCS Encode/Decode built in
- Low Pricing!





Rapid Deliveries From The Stare Hearest To You!



YAESU



## Ultra compact HE, VHF, UHF

- + 100w HF/6M, 50w 2M, 20w UHF
- DSP included 32 color display
   200 mems Detachable front panel
- (VSX-857 required)





## FT-2000 HF + 6M tovr

- + 100 W w/ auto tuner
- built-in Power supply
- DSP filters / Voice memory recorder
   3 Band Parametric Mic EQ
- + 3 IF roofing filters

**Call Now For Low Pricing!** 



Contra Costa Communications Club Inc. Repeater ID: WA6KQB 145.110, 224.300, 444.275 PL 82.5

Simplex 146.505

Packet "Node" CC4CC 145.05 Packet "Mail Box" WD6EZC -1

Home Page: http://www.wd6ezc.org

Club Address: CCCC, Inc. P.O. Box 20661, El Sobrante, CA 94820-0661

## A NON-PROFIT CLUB DEDICATED TO SERVICE

Contra Costa Communications Club, Inc. P.O. Box 20661 El Sobrante, CA 94820-0661

**POSTMASTER:** ADDRESS CORRECTION REQUE