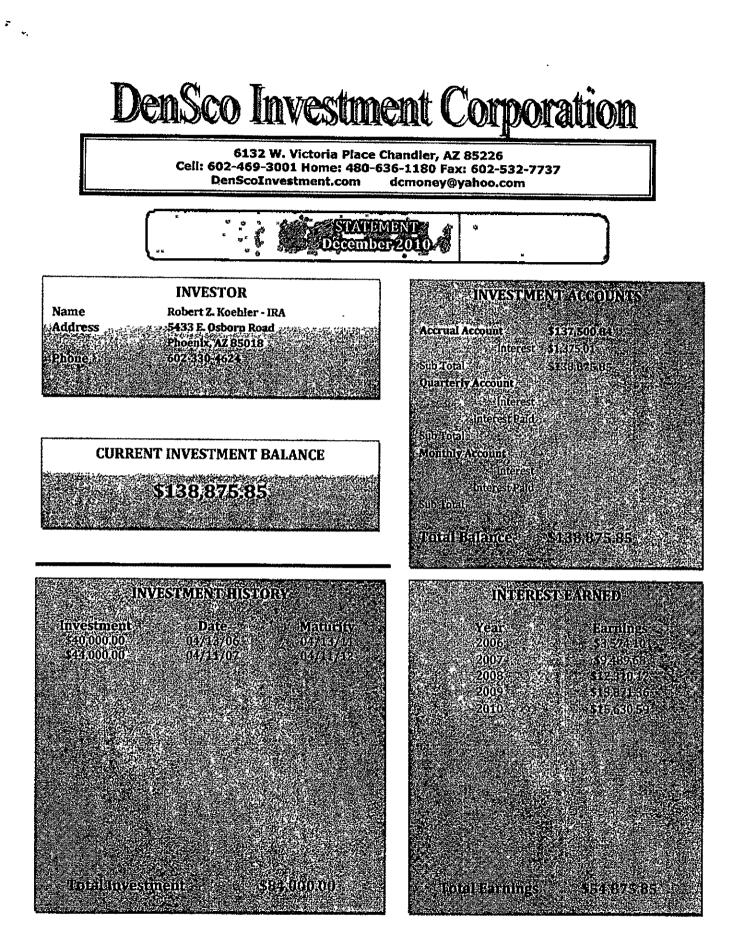

stment.com dcmoney@yahoo.com



#### **INVESTOR**

<u>م</u> ا

Name **Robert Z. Koehler - IRA** 5433 E. Osborn Road ages Address 12054 Phoenix, AZ 85018 Phone / 602-330-4624

#### **CURRENT INVESTMENT BALANCE**

\$156,488.79

INVESTMENT HISTORY

 Investment
 Date
 Maturity

 \$40,000,00
 04/13/06
 04/18/43

 \$44,000,00
 04/11/07
 04/11/12

Total Investment \$84,000.00

#### INVESTMENT ACCOUNTS

Accrual Account \$154,939.40 Interest \$1,549.39 Sub Total \$156 468.79 Quarterly Account

interest. Interest Paid

Sub Total Monthly Account

interest Interest Paid Sub Total .....

Total Balance \$156,488,79

#### **INTEREST EARNED**

 Year
 Earnings

 2006
 \$3,574,40

 2007
 \$9,489,69

 2008
 \$12,340,12

 2009
 \$13,874,36

 2010
 \$15,630,399

 2011
 \$17,612,94

Total Bernings \$72,488,79



#### **DenSco Investment Corporation**

6132 W. Victoria Place Chandler, AZ 85226 Cell: 602-469-3001 Home: 480-636-1180 Fax: 602-532-7737 DenScoInvestment.com dcmoney@yahoo.com

GURREND INVESTMENT BALANCE

, SDAUEMEND

\$44,000,84

January 2007

#### INVESTOR

· ..

Name Address Phone Robert Z. Koehler – IRA 5433 E. Osborn Rd., Phoenix, AZ 85018 602-330-4624

#### **INVESTMENT ACCOUNTS**

#### **INVESTMENT HISTORY**

| Accrual Account<br>Interest                                 | \$43,574.10<br>\$435.74 | investment       | Date     | Maturity |
|-------------------------------------------------------------|-------------------------|------------------|----------|----------|
| Sub Total                                                   | \$44,009.84             | \$40,000.00      | 04/13/