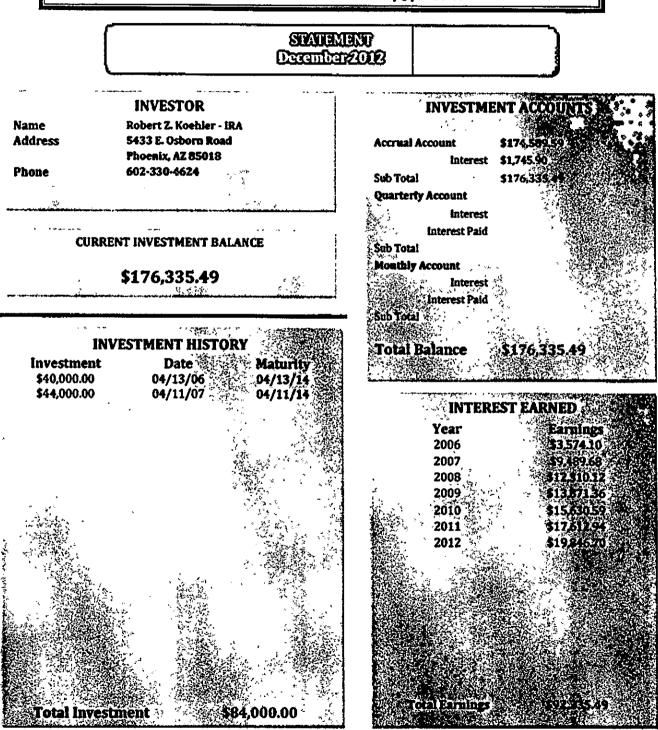

| Receiver<br>Consulting, LLC<br>orth Central Avenue, Suite 2460<br>ç, Arizona 85012                                                                                                                                                  |  |  |  |  |  |  |

•

· ·

\* - <sup>20</sup> ₹.

#### **DenSco Investment Corporation**

6132 W. Victoria Place Chandler, AZ 85226 Cell: 602-469-3001 Home: 480-636-1180 Fax: 602-532-7737 DenScoInvestment.com dcmoney@yahoo.com





6132 W. Victoria Place Chandler, AZ 85226 Cell: 602-469-3001 Home: 480-636-1180 Fax: 602-532-7737 DenScoInvestment.com dcmoney@yahoo.com



#### **INVESTOR**

<u>م</u> ا

Name **Robert Z. Koehler - IRA** 5433 E. Osborn Road ages Address 12054 Phoenix, AZ 85018 Phone / 602-330-4624

#### **CURRENT INVESTMENT BALANCE**

\$156,488.79

INVESTMENT HISTORY

 Investment
 Date
 Maturity

 \$40,000,00
 04/13/06
 04/18/43

 \$44,000,00
 04/11/07
 04/11/12

Total Investment \$84,000.00

#### INVESTMENT ACCOUNTS

Accrual Account \$154,939.40 Interest \$1,549.39 Sub Total \$156 468.79 Quarterly Account

interest. Interest Paid

Sub Total Monthly Account

interest Interest Paid Sub Total .....

Total Balance \$156,488,79

#### **INTEREST EARNED**

 Year
 Earnings

 2006
 \$3,574,40

 2007
 \$9,489,6