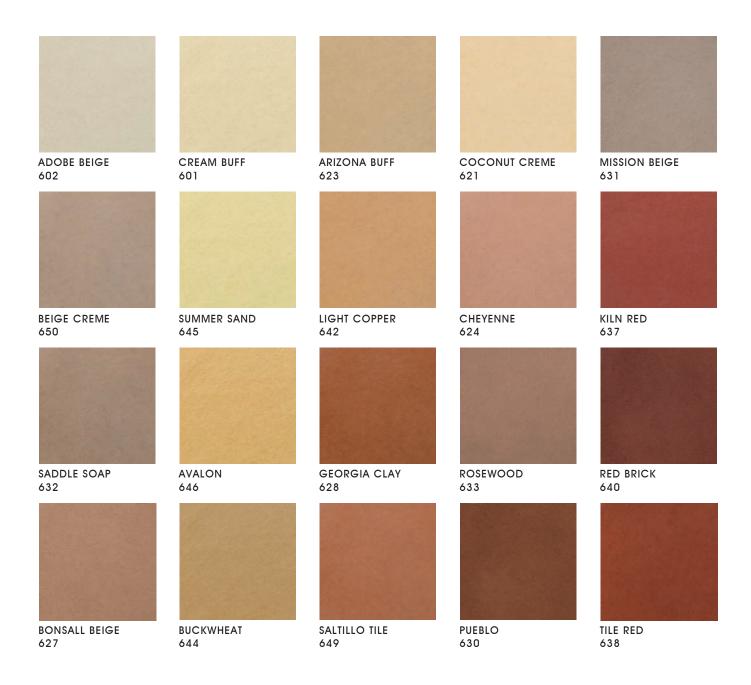

## PROLINE DURA COLORS

ALL COLORS AVAILABLE IN THESE THREE PRODUCTS:

COLOR HARDENER // ANTIQUE RELEASE // EZ-TIQUE
(TQ)

With over 40 standard designer colors, Proline's DURA COLOR HARDENER, DURA COLOR ANTIQUE RELEASE and EZ-TIQUE will give you the beautiful results you're looking for. With the addition of Proline's high quality life-like texturing tools and accessories, you are sure to create the most realistic floors and hardscapes imaginable.

<sup>\*</sup>Also available in WHITE (800) and BLACK (700)

The colors shown are approximate, and as close as possible, to represent concrete with flat trowel finish and sealed with Dura Seal HG Sealer, Proline Dura Products is not responsible for application methods, finishing techniques, job site conditions, curing methods, and other conditions and therefore cannot guarantee an exact match. Various texturing and finishing techniques such as troweling or brooming, the use of sealers, and color variations in raw materials can produce variations in colors. Proline Dura Products highly recommends a representative job sample be done for each product.