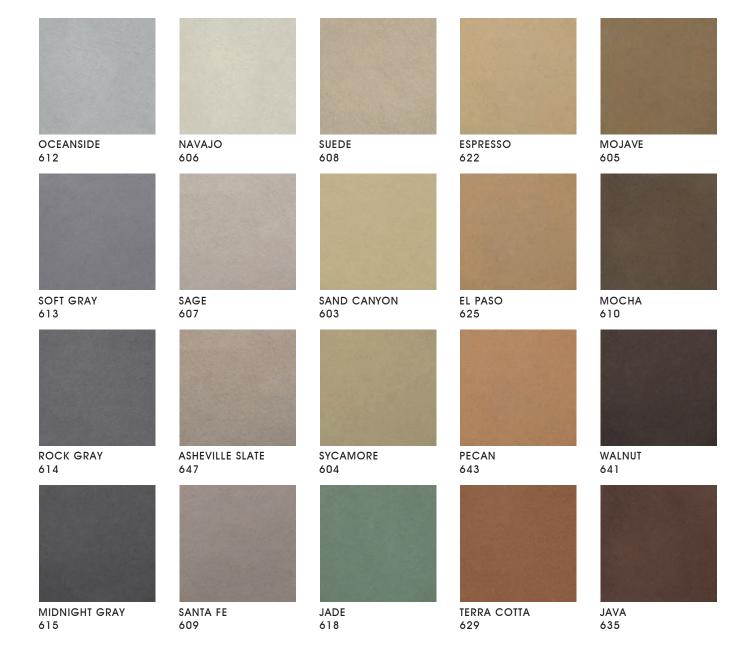

## PROLINE DURA COLORS

ALL COLORS AVAILABLE IN THESE THREE PRODUCTS:

COLOR HARDENER // ANTIQUE RELEASE // EZ-TIQUE
(TQ)

With over 40 standard designer colors, Proline's DURA COLOR HARDENER, DURA COLOR ANTIQUE RELEASE and EZ-TIQUE will give you the beautiful results you're looking for. With the addition of Proline's high quality life-like texturing tools and accessories, you are sure to create the most realistic floors and hardscapes imaginable.

<sup>\*</sup>Also available in WHITE (800) and BLACK (700)

The colors shown are approximate, and as close as possible, to represent concrete with flat trowel finish and sealed with Dura Seal HG Sealer, Proline Dura Products is not responsible for application methods, finishing techniques, job site conditions, curing methods, and other conditions and therefore cannot guarantee an exact match. Various texturing and finishing techniques such as troweling or brooming, the use of sealers, and color variations in raw materials can produce variations in colors. Proline Dura Products highly recommends a representative job sample be done for each product.