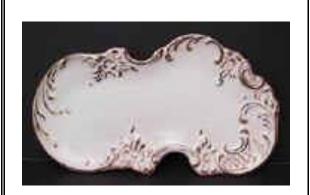

C-2633 Sea Otters

C-2658 Wicker Cornucopia with Leaves

C-2659 Wicker Basket with Leaves

C-2693 Mother & Child

C-2909

Eagle

C-3179 Leaf Plate (Bisque can be used as a Glass Sagger)

C-111 Pin Tray