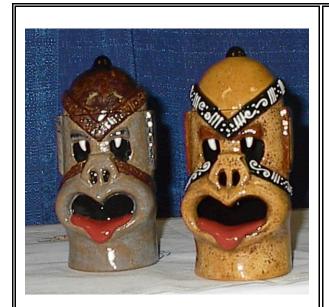

#906 Shriner's Fez (Shown attached to discontinued #809 Businessman Smiley)

#1004 Miniature Football Smiley Gang (Three in a Mold, Base not Included)

#1028 "Bubba" Tiki (Mug, Candleholder, etc.)

#1471 Small Football Player Smiley