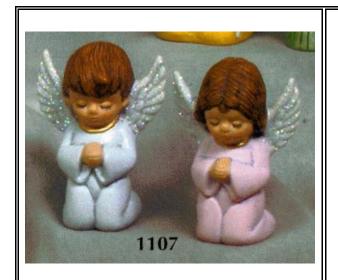

Praying Angel or Little Girl (Wings are an optional Attachment)

RH-111 Angel or Little Girl with Book (Wings are an optional Attachment)

W-199 Four Ornaments

W-200 Five Ornaments

W-205 Four Ornaments

W-225 Angel (Can be used as a small Tree Topper)