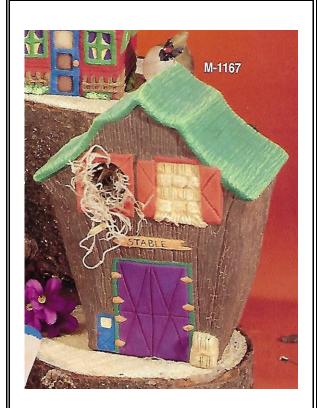

Picture Unavailable
G-11277
Country Bottle

Picture Unavailable

G-11329 Flat Heart & Shamrock Ornaments, Magnets, Appliques, etc.

MAR-123 Gingerbread House

M-212 & 213 Ghost Bowl

MO-1167 Stable Birdhouse

MO-1170 "The Sunflower Inn" Birdhouse