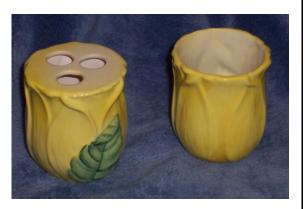

## Picture Unavailable

C-2037 Two Plain Tiles (6.25 and 4.5 Square Inches)

C-2042 Miner Vase

C-2068 Christmas Tree EZ-Mosaic Plate

C-2101 Sunflower Cup & Toothbrush Holder

C-2102 Sunflower Soap Dish/ Saucer