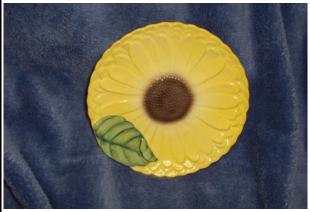

## Picture Unavailable

C-2037 Two Plain Tiles (6.25 and 4.5 Square Inches)

C-2042 Miner Vase

C-2068 Christmas Tree EZ-Mosaic Plate

C-2101 Sunflower Cup & Toothbrush Holder

C-2102 Sunflower Soap Dish/ Saucer