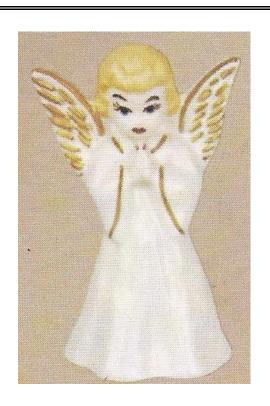

Praying Angel or Little Girl (Wings are an optional Attachment)

RH-111 Angel or Little Girl with Book (Wings are an optional Attachment)

W-199 Four Ornaments

W-200 Five Ornaments

W-205 Four Ornaments

W-225 Angel (Can be used as a small Tree Topper)