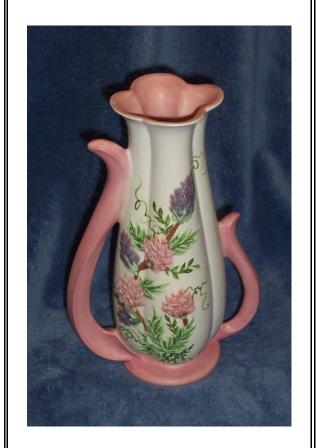

MOM-104 Victorian Doll

MOM-132 Halloween Gravestone

MOM-134 Praying Madonna Bust

MOM-135
Pen Holder, Vase, Potpourri,
Candleholder, etc. (Snowmen and
Snowflakes are NOT in the mold
design)

MOM-136

RH-109 Tulip Vase (Floral Design NOT in Mold)