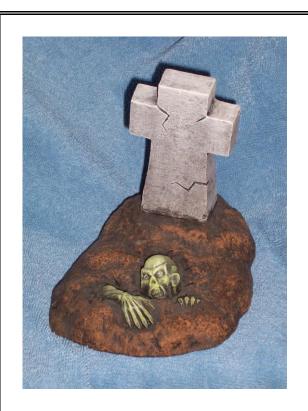

MOM-104 Victorian Doll

MOM-132 Halloween Gravestone

MOM-134 Praying Madonna Bust

MOM-135
Pen Holder, Vase, Potpourri,
Candleholder, etc. (Snowmen and
Snowflakes are NOT in the mold
design)

MOM-136

RH-109 Tulip Vase (Floral Design NOT in Mold)