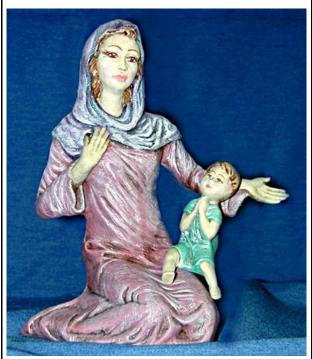

C-2633 Sea Otters

C-2658 Wicker Cornucopia with Leaves

C-2659 Wicker Basket with Leaves

C-2693 Mother & Child

C-2909

Eagle

C-3179 Leaf Plate (Bisque can be used as a Glass Sagger)

C-111 Pin Tray