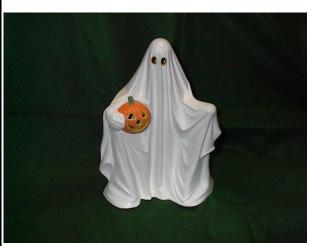

## Picture Unavailable W-518 Bell

W-563 Ghost with Straight Hat & Pumpkin on Right

W-565 Ghost with Pumpkin in Front

W-567 Two Ghosts & a Pumpkin

W-583 Boy & Girl Praying Angels

W-900 Chocolate Bunny on Nest

Y-HC-25 Pumpkin Scarecrow (Two in Mold)

Y-HC-141 Sammy Scarecrow

Y-HC-170 Halloween Ghost