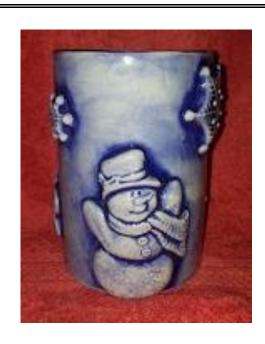

MOM-104 Victorian Doll

MOM-132 Halloween Gravestone

MOM-134 Praying Madonna Bust

MOM-135
Pen Holder, Vase, Potpourri,
Candleholder, etc. (Snowmen and
Snowflakes are NOT in the mold
design)

MOM-136

RH-109 Tulip Vase (Floral Design NOT in Mold)