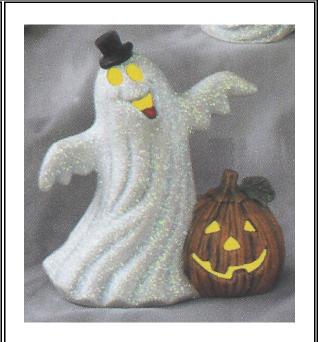

## Picture Unavailable W-518 Bell

W-563 Ghost with Straight Hat & Pumpkin on Right

W-565 Ghost with Pumpkin in Front

W-567 Two Ghosts & a Pumpkin

W-583 Boy & Girl Praying Angels

W-900 Chocolate Bunny on Nest