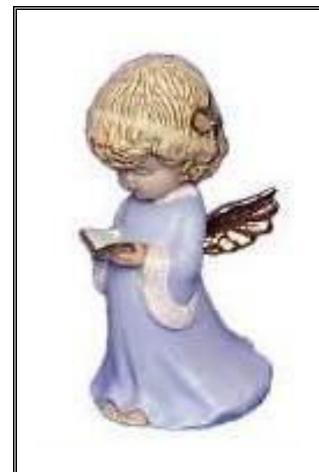

Praying Angel or Little Girl (Wings are an optional Attachment)

RH-111 Angel or Little Girl with Book (Wings are an optional Attachment)

W-199 Four Ornaments

W-200 Five Ornaments

W-205 Four Ornaments

W-225 Angel (Can be used as a small Tree Topper)