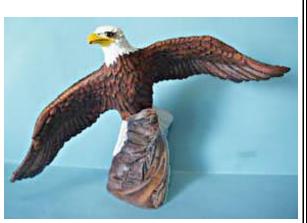

C-2633 Sea Otters

C-2658 Wicker Cornucopia with Leaves

C-2659 Wicker Basket with Leaves

C-2693 Mother & Child

C-2909

Eagle

C-3179 Leaf Plate (Bisque can be used as a Glass Sagger)

C-111 Pin Tray