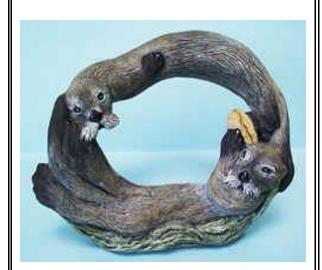

C-2633 Sea Otters

C-2658 Wicker Cornucopia with Leaves

C-2659 Wicker Basket with Leaves

C-2693 Mother & Child

C-2909

Eagle

C-3179 Leaf Plate (Bisque can be used as a Glass Sagger)

C-111 Pin Tray