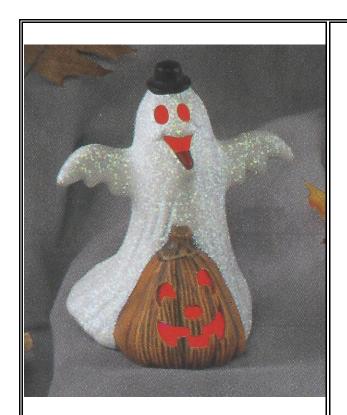

## Picture Unavailable W-518 Bell

W-563 Ghost with Straight Hat & Pumpkin on Right

W-565 Ghost with Pumpkin in Front

W-567 Two Ghosts & a Pumpkin

W-583 Boy & Girl Praying Angels

W-900 Chocolate Bunny on Nest