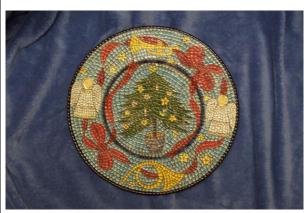

## Picture Unavailable

C-2037 Two Plain Tiles (6.25 and 4.5 Square Inches)

C-2042 Miner Vase

C-2068 Christmas Tree EZ-Mosaic Plate

C-2101 Sunflower Cup & Toothbrush Holder

C-2102 Sunflower Soap Dish/ Saucer