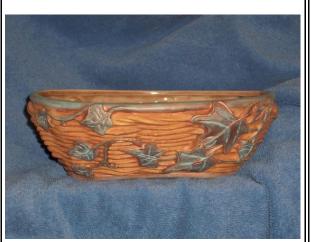

C-2633 Sea Otters

C-2658 Wicker Cornucopia with Leaves

C-2659 Wicker Basket with Leaves

C-2693 Mother & Child

C-2909

Eagle

C-3179 Leaf Plate (Bisque can be used as a Glass Sagger)

C-111 Pin Tray