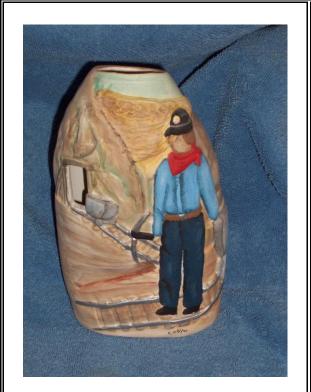

## Picture Unavailable

C-2037 Two Plain Tiles (6.25 and 4.5 Square Inches)

C-2042 Miner Vase

C-2068 Christmas Tree EZ-Mosaic Plate

C-2101 Sunflower Cup & Toothbrush Holder

C-2102 Sunflower Soap Dish/ Saucer