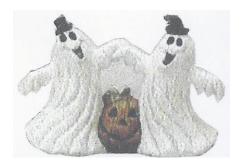

## Picture Unavailable W-518 Bell

W-563 Ghost with Straight Hat & Pumpkin on Right

W-565 Ghost with Pumpkin in Front

W-567 Two Ghosts & a Pumpkin

W-583 Boy & Girl Praying Angels

W-900 Chocolate Bunny on Nest