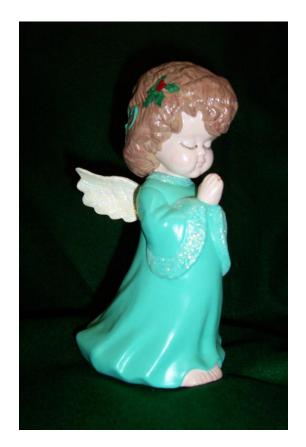

Praying Angel or Little Girl (Wings are an optional Attachment)

RH-111 Angel or Little Girl with Book (Wings are an optional Attachment)

W-199 Four Ornaments

W-200 Five Ornaments

W-205 Four Ornaments

W-225 Angel (Can be used as a small Tree Topper)