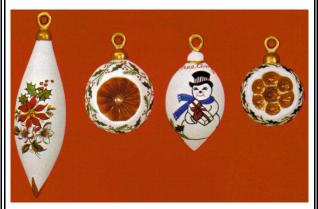

Picture Unavailable
G-11277
Country Bottle

Picture Unavailable

G-11329 Flat Heart & Shamrock Ornaments, Magnets, Appliques, etc.

MAR-123 Gingerbread House

M-212 & 213 Ghost Bowl

MO-1167 Stable Birdhouse

MO-1170 "The Sunflower Inn" Birdhouse