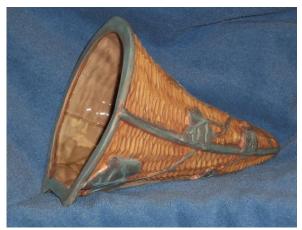

C-2633 Sea Otters

C-2658 Wicker Cornucopia with Leaves

C-2659 Wicker Basket with Leaves

C-2693 Mother & Child

C-2909

Eagle

C-3179 Leaf Plate (Bisque can be used as a Glass Sagger)

C-111 Pin Tray