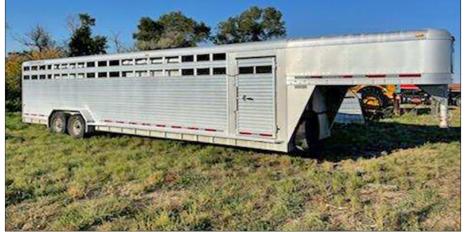

2005 Featherlite Livestock Trailer- 7 X 30, Aluminum, Tires very good, Very good condition!

4 Master Force Saw Horses Star of Texas Saddle & Misc Horse Tack Misc new & used boards- 2x4x8, 1x4x16, 2x6, 1x6x16, 50-1x10x8