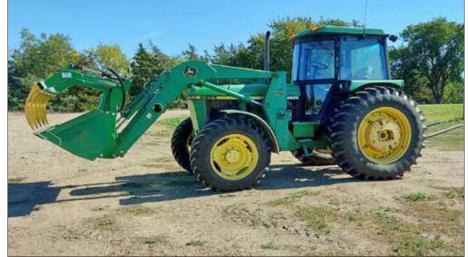

### **LIVE ONLSITE AUCTION**

JD 2955 MFWD TRACTOR / JD 740 LOADER- 3893 original hours, 540/1000 PTO, 2 hyd, joystick, tires good

FARM EQUIPMENT

Woods BB72 Rotary Mower
Plymouth Mfg Hydraulic
Livestock Trailer
New Holland BR780 Round Baler-1000 PTO, twine tie, monitor
Oliver 253 Disk- 14 foot
Box Scraper- 10 foot, good condition
2 IH 1100 Mowers- good heads, 9 foot bars
Vicon 6 Wheel Rake- good
Vicon 6 Wheel Rake- Parts
3 Running Gears Danuser Post Hole Digger-2 Pickup Stock Racks 2 Bale Forks Wire Winder Homemade Portable Feed Hopper Trailer Farmhand Grinder Mixer Auger Wagon Tow Rope- 30 foot Sanborn Air Compressor- good 25 foot Duck Foot Portable Generator Val 6 Heater 2 Air Fans- very good **DeWalt Portable Heater-**210,000 btu