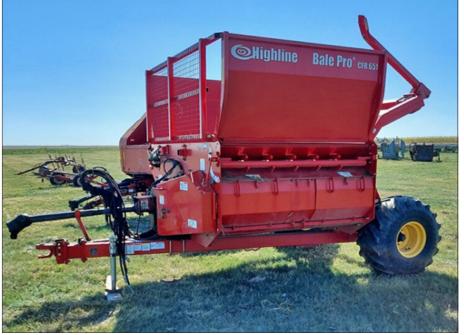

Highline Bale Pro CFR651 Bale Processor- right hand discharge, like new used on approx. 500 bales.