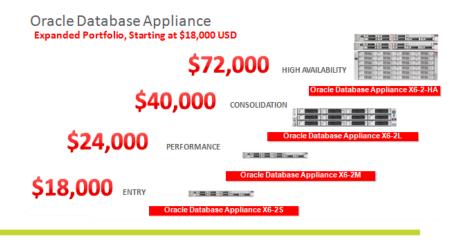

### The "New" Oracle Database Appliance

It's so easy to deploy, it's like a walk in the park...

A simple, reliable and affordable solution for small and midsize organizations

The new Oracle Database Appliance X6-2 family comes in four variants for every size of company – and even gives you two choices of Oracle Database edition. Optimized for your needs, it contains all you need in a single package that's simple to install and manage. And it's very affordable too! The ODA X6-2 is a complete database solution comprising Oracle Database Enterprise Edition or Standard Edition/SE1/SE2, along with systems software, server, storage, and networking. All the components are engineered by Oracle to work together – so a single DBA can install and deploy it in less than 90 minutes. It helps you minimize database downtime risks and losses while boosting your efficiency and productivity.

# Expanding Engineered Systems to a broader market

- Expanded Database Support that includes both Enterprise Edition and SE, SE1 & SE2
- New Entry price point of \$18K list price
- More choices for mid-market customers and remote branch offices
- Reduced operational expenses, including manpower
- Performance at lowest cost
- Capacity on demand matches license spend with demand
- Improved time to value

### Oracle's Database Appliance

\_

- Plug in and run architecture
- Optimized for database performance
- Engineered for Database & Applications
- Low touch, low cost operations
- Affordable entry price \$18K USD