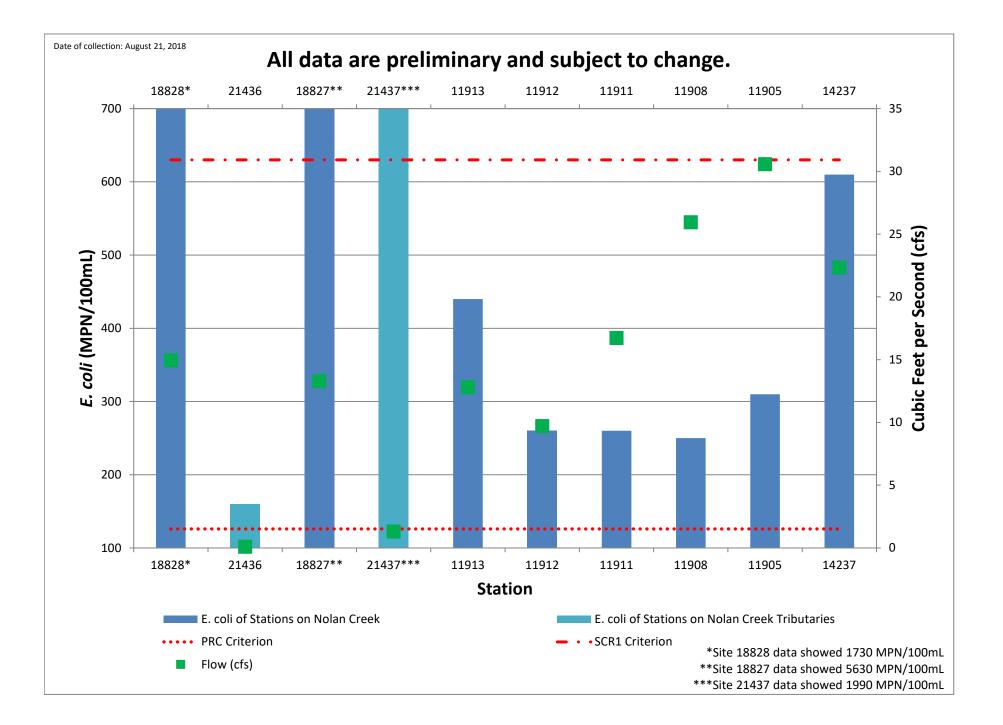

| Station ID | Station Description                                                                        | Latitude | Longitude |
|------------|--------------------------------------------------------------------------------------------|----------|-----------|
| 18828      | South Nolan Creek at 38th St in Killeen                                                    | 31.10809 | -97.70216 |
| 21436      | Long Branch just upstream of crossing of South<br>Nolan Creek at Twin Creek Dr in Killeen  | 31.10595 | -97.68936 |
| 18827      | South Nolan Creek at Twin Creek Dr in Killeen                                              | 31.10347 | -97.68785 |
| 21437      | Little Nolan Creek off US 190 in Killeen                                                   | 31.09714 | -97.69227 |
| 11913      | South Nolan Creek at Roy Reynolds Road in<br>Killeen                                       | 31.09938 | -97.67175 |
| 11912      | South Nolan Creek at Amy Lane in Harker<br>Heights                                         | 31.09361 | -97.6589  |
| 11911      | South Nolan Creek at FM 3219 in Harker<br>Heights                                          | 31.08667 | -97.64806 |
| 11910      | South Nolan Creek at US 190 in Nolanville<br>(between Nola Ruth Blvd and Pleasant Hill Rd) | 31.08310 | -97.63308 |
| 11908      | Nolan Creek at Levi Crossing (downstream of<br>Nolanville)                                 | 31.06467 | -97.59333 |
| 11905      | South Nolan Creek at Backstrom Crossing                                                    |          |           |
| 14237      | Nolan Creek at SH 93 in Belton                                                             | 31.05874 | -97.46499 |