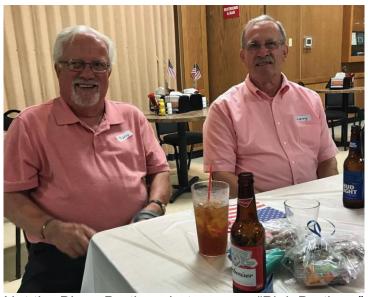

Not the Blues Brothers but our own "Pink Brothers" AKA Barry & Larry.

The drawing for the raffle items was done by "Mutt and Jeff" - or the long and short of it - or AKA Don and guest Jenn.