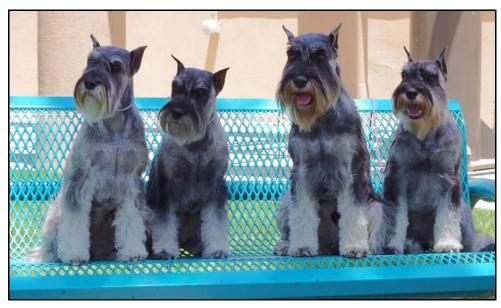

## What have you been up to?????????

Kathi and Roy Dvorak write:

We have been hitting some "local" shows with the puppies. (left to right) **Poppy** has several reserve wins, **Nina** - 4 points, **Arnold** - 13 points (3 majors), **Rita** - 14 points (4 majors).