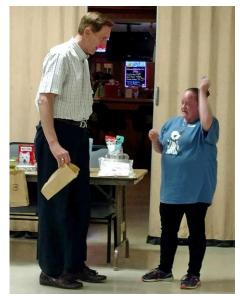

Everyone getting ready for the ring. . .

PSSC trophy table – Please note that the canister of Chlorox wipes on the judges' table, in the background, were not a trophy (even though we try to offer useful trophies!)

Not the Blues Brothers but our own "Pink Brothers" AKA Barry & Larry.

The drawing for the raffle items was done by "Mutt and Jeff" - or the long and short of it - or AKA Don and guest Jenn.