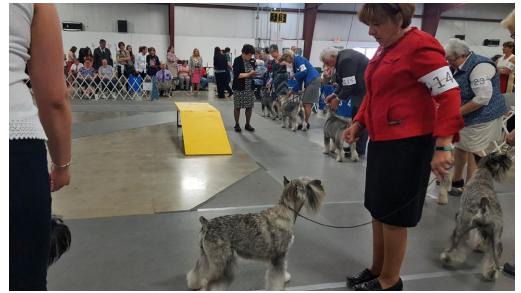

Somehow this year we didn't get any candid ring photos the day of the specialty for some reason . . . guess everyone was busy. We are including the few pictures we received from the weekend.

Congrats to all the winners! Put the weekend on your calendars for next year. Remember that our dinners are open to everyone (we even have some non-Schnauzer friends joining us) – reservations are due on show closing date. Everyone enjoys some relaxed time to visit with those we get to see so seldom. Spots for reserved grooming for SS are also available if you notify Kathy at show closing date too. Seems everyone sort of helps each other in the grooming area – good time to catch up on things with those from outside our local people.

Everyone getting ready for the ring. . .

PSSC trophy table – Please note that the canister of Chlorox wipes on the judges' table, in the background, were not a trophy (even though we try to offer useful trophies!)

These ring shots are from Saturday – judge was Cindy Meyer. Seems everyone was busy on Sunday and didn't take any pictures! (We missed the Dvorak's – Roy always takes lots of good pictures!)

Part of the gang at the Sunday evening dinner.