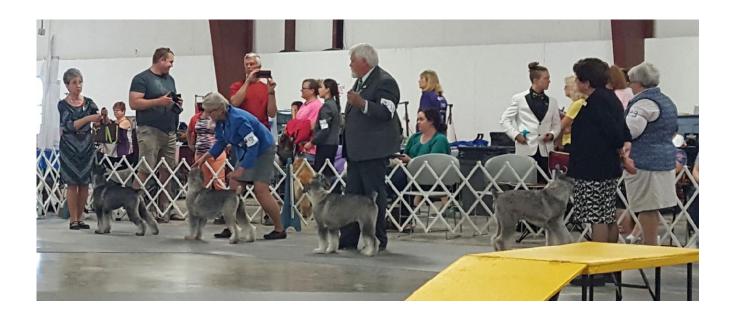

Somehow this year we didn't get any candid ring photos the day of the specialty for some reason . . . guess everyone was busy. We are including the few pictures we received from the weekend.

Congrats to all the winners! Put the weekend on your calendars for next year. Remember that our dinners are open to everyone (we even have some non-Schnauzer friends joining us) – reservations are due on show closing date. Everyone enjoys some relaxed time to visit with those we get to see so seldom. Spots for reserved grooming for SS are also available if you notify Kathy at show closing date too. Seems everyone sort of helps each other in the grooming area – good time to catch up on things with those from outside our local people.

Everyone getting ready for the ring. . .

PSSC trophy table – Please note that the canister of Chlorox wipes on the judges' table, in the background, were not a trophy (even though we try to offer useful trophies!)

These ring shots are from Saturday – judge was Cindy Meyer. Seems everyone was busy on Sunday and didn't take any pictures! (We missed the Dvorak's – Roy always takes lots of good pictures!)

Part of the gang at the Sunday evening dinner.