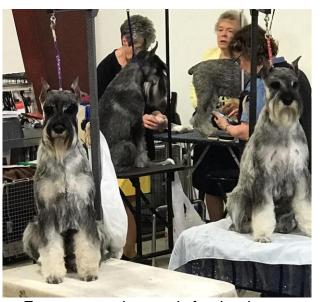

Everyone getting ready for the ring. . .

PSSC trophy table – Please note that the canister of Chlorox wipes on the judges' table, in the background, were not a trophy (even though we try to offer useful trophies!)

These ring shots are from Saturday – judge was Cindy Meyer. Seems everyone was busy on Sunday and didn't take any pictures! (We missed the Dvorak's – Roy always takes lots of good pictures!)

Part of the gang at the Sunday evening dinner.