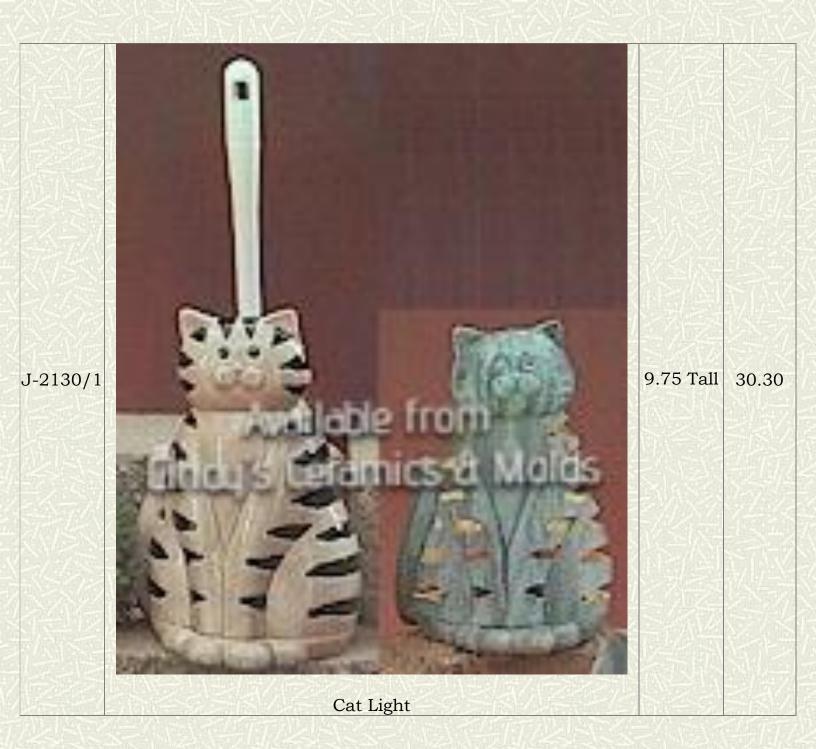

h, or   Tea Light Holder, sold separately | 14 High      | 21.60 |
| D-1876 | Small "Coastal Impressions" Candleholder (choose Votive<br>Holder, Oil Lamp Holder, Candle Dish, or Tea Light Holder,<br>sold separately)                                                      | 10 High      | 13.00 |
| D-1877 | Lighthouse Candlecup for D-1874, 1876 (shown above top right)                                                                                                                                  | 6.25 High    | 5.80  |









| M-1415 | Eaves & Acorns Candleholder |                                       | 12.50 |
|--------|-----------------------------|---------------------------------------|-------|
| C-4044 | <image/>                    | 7 Tall by<br>5.5 Wide<br>by 5<br>Long | 13.80 |