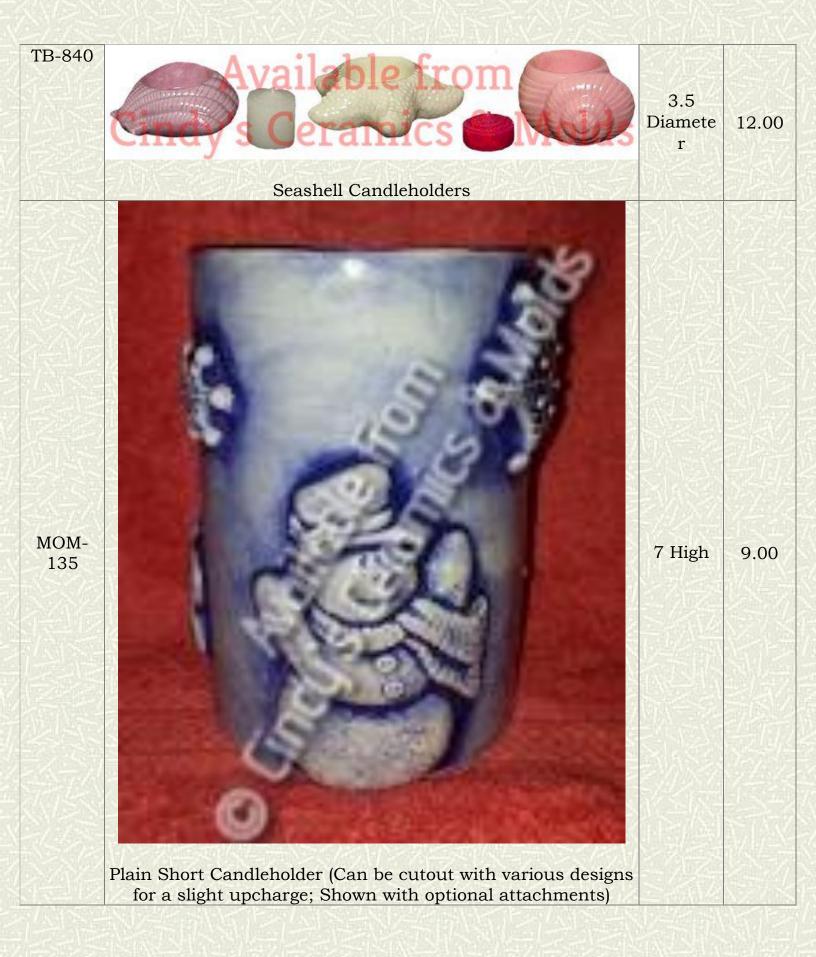

| D-1861 | Jar Candle Base                                                                                                                                                                                | 6.25<br>Wide | 7.20  |
|--------|------------------------------------------------------------------------------------------------------------------------------------------------------------------------------------------------|--------------|-------|
| D-1874 | Available from   Available from   Barge "Coastal Impressions" Candleholder (choose Lighthouse   Candlecup, Votive Holder, Oil Lamp Holder, Candle Dish, or   Tea Light Holder, sold separately | 14 High      | 21.60 |
| D-1876 | Small "Coastal Impressions" Candleholder (choose Votive<br>Holder, Oil Lamp Holder, Candle Dish, or Tea Light Holder,<br>sold separately)                                                      | 10 High      | 13.00 |
| D-1877 | Lighthouse Candlecup for D-1874, 1876 (shown above top right)                                                                                                                                  | 6.25 High    | 5.80  |