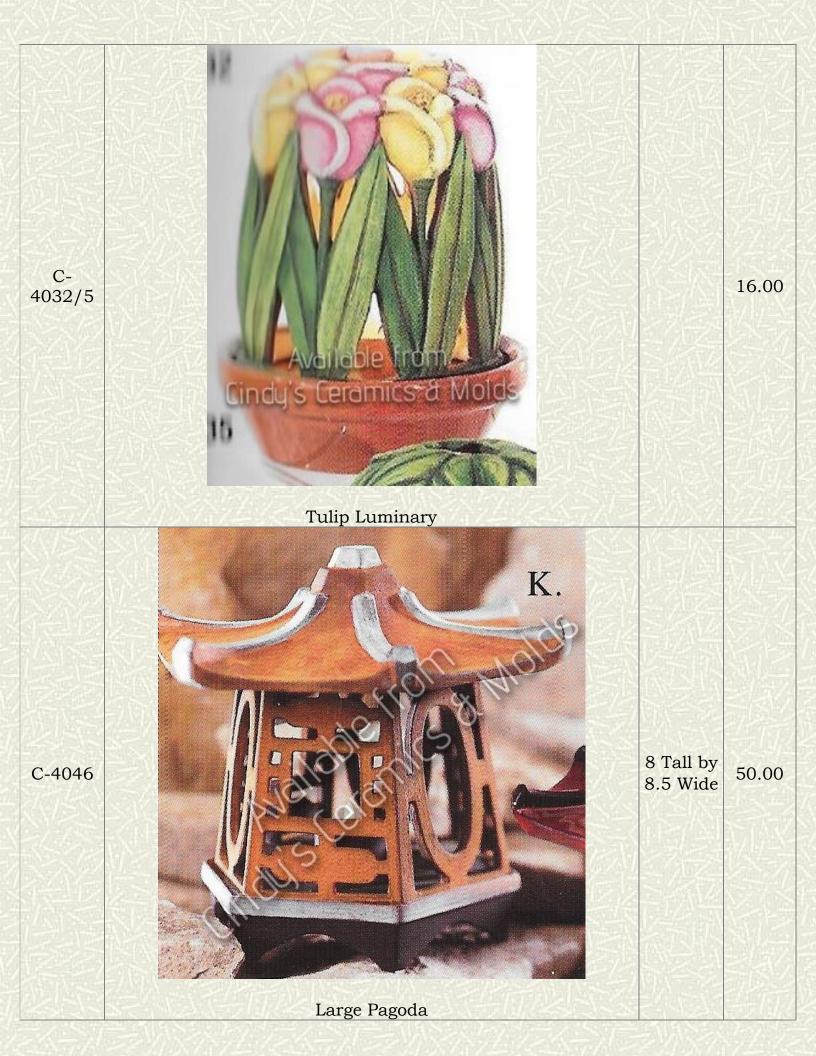

| M-1415 | Eaves & Acorns Candleholder |                                       | 12.50 |
|--------|-----------------------------|---------------------------------------|-------|
| C-4044 | <image/>                    | 7 Tall by<br>5.5 Wide<br>by 5<br>Long | 13.80 |