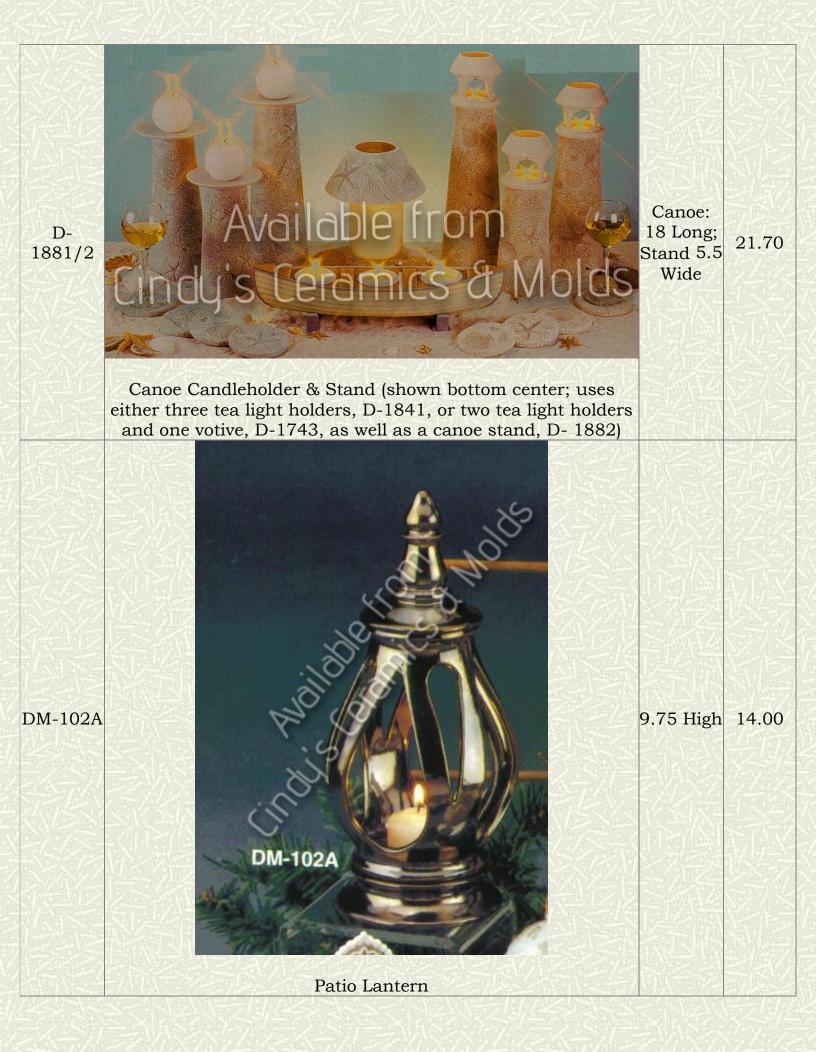

| D-1834 | Number of the second | 11 High         | 21.60 |
|--------|---------------------------------------------------------------------------------------------------------------------------------------------------------------------------------------------------------------------------------------------------------------------------------------------------------------------------------------------------------------------------------------------------------------------------------------------------------------------------------------------------------------------------------------------------------------------------------------------------------------------------------------------------------------------------------------------------------------------------------------------------------------------------------------------------------------------------------------------------------------------------------------------------------------------------------------------------------------------------------------------------------------------------------------------------------------------------------------------------------------------------------------------------------------------------------------------------------------------------------------------------------------------------------------------------------------------------------------------------------------------------------------------------------------------------------------------------------------------------------------------------------------------------------------------------------------------------------------------------------------------------------------------------------------------------------------------------------------------------------------------------------------------------------------------------------------------------------------------------------------------------------------------------------------------------------------------------------------------------------------------------------------------------------------------------------------------------------------------------------------|-----------------|-------|
| D-1837 | Candle Dish for Impressions Series (shown above on Meadow<br>Impressions Candleholder)                                                                                                                                                                                                                                                                                                                                                                                                                                                                                                                                                                                                                                                                                                                                                                                                                                                                                                                                                                                                                                                                                                                                                                                                                                                                                                                                                                                                                                                                                                                                                                                                                                                                                                                                                                                                                                                                                                                                                                                                                        | 5.5<br>Diameter | 6.10  |
| D-1841 | Tea Light Holders for Impressions Series (shown below on<br>Canoe Candleholder)                                                                                                                                                                                                                                                                                                                                                                                                                                                                                                                                                                                                                                                                                                                                                                                                                                                                                                                                                                                                                                                                                                                                                                                                                                                                                                                                                                                                                                                                                                                                                                                                                                                                                                                                                                                                                                                                                                                                                                                                                               | 3 Wide          | 7.20  |