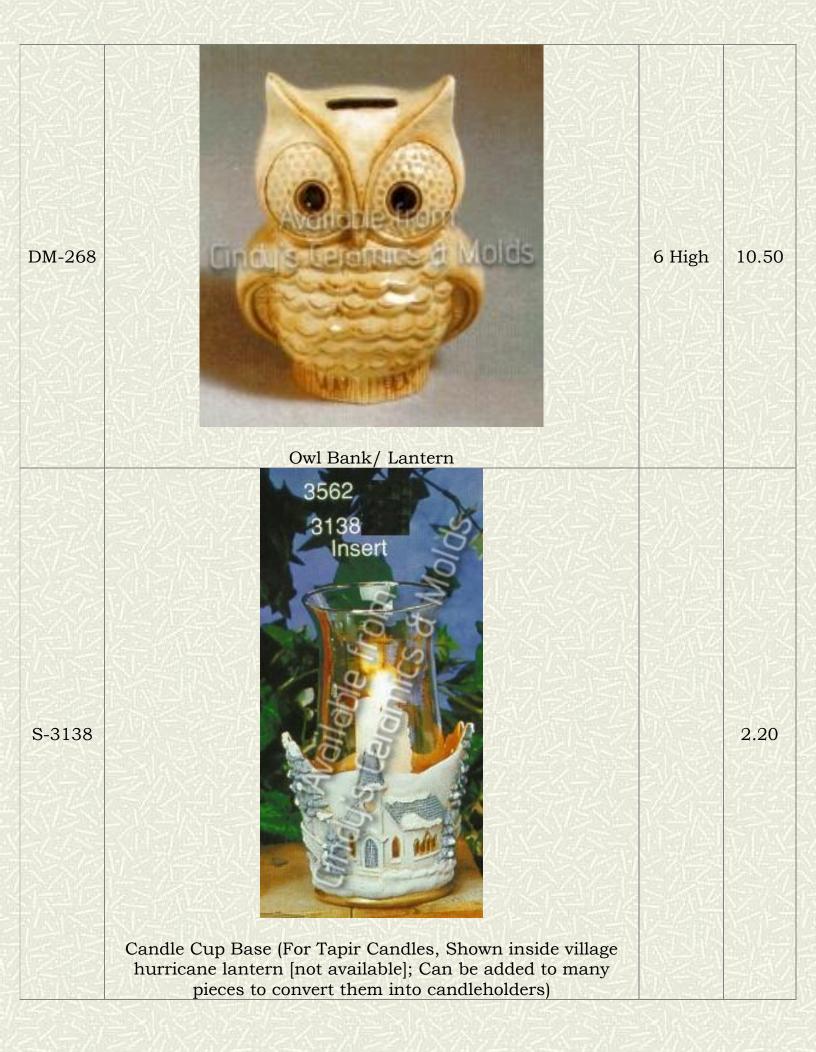

## Everyday Candleholders & Potpourri Burners

| Item<br>Number | Description                                                                                                                                                                                                                                                                                                                                                                                                                                                                                                                                                                                                                                                                                                                                                                                                                                                                                                                                                                                                                                            | Size<br>(Inches)                                                                                                                                                                                                                                                                                                                                                                                                                                                                                                                                                                                                                                                                                                                                                                                                                                                                                                                                                                                                                                                                                                                                                                                                                                                                                                                                                                                                                                                                                                                                                                                                                                                                                                                                                                                                                                                                                                                                                                                                                                                                                                               | Bisque |
|----------------|--------------------------------------------------------------------------------------------------------------------------------------------------------------------------------------------------------------------------------------------------------------------------------------------------------------------------------------------------------------------------------------------------------------------------------------------------------------------------------------------------------------------------------------------------------------------------------------------------------------------------------------------------------------------------------------------------------------------------------------------------------------------------------------------------------------------------------------------------------------------------------------------------------------------------------------------------------------------------------------------------------------------------------------------------------|--------------------------------------------------------------------------------------------------------------------------------------------------------------------------------------------------------------------------------------------------------------------------------------------------------------------------------------------------------------------------------------------------------------------------------------------------------------------------------------------------------------------------------------------------------------------------------------------------------------------------------------------------------------------------------------------------------------------------------------------------------------------------------------------------------------------------------------------------------------------------------------------------------------------------------------------------------------------------------------------------------------------------------------------------------------------------------------------------------------------------------------------------------------------------------------------------------------------------------------------------------------------------------------------------------------------------------------------------------------------------------------------------------------------------------------------------------------------------------------------------------------------------------------------------------------------------------------------------------------------------------------------------------------------------------------------------------------------------------------------------------------------------------------------------------------------------------------------------------------------------------------------------------------------------------------------------------------------------------------------------------------------------------------------------------------------------------------------------------------------------------|--------|
| JM-661         | Aveileble from<br>Cincly's Lerennies & Molds<br>661                                                                                                                                                                                                                                                                                                                                                                                                                                                                                                                                                                                                                                                                                                                                                                                                                                                                                                                                                                                                    | 5<br>Diameter                                                                                                                                                                                                                                                                                                                                                                                                                                                                                                                                                                                                                                                                                                                                                                                                                                                                                                                                                                                                                                                                                                                                                                                                                                                                                                                                                                                                                                                                                                                                                                                                                                                                                                                                                                                                                                                                                                                                                                                                                                                                                                                  | 9.00   |
| Cin-1028       | Plain Potpourri Burner   Image: Plain Potpourri Burner | 6.75<br>Tall                                                                                                                                                                                                                                                                                                                                                                                                                                                                                                                                                                                                                                                                                                                                                                                                                                                                                                                                                                                                                                                                                                                                                                                                                                                                                                                                                                                                                                                                                                                                                                                                                                                                                                                                                                                                                                                                                                                                                                                                                                                                                                                   | 8.00   |
| CH-12          | Plain Oil/ Wax Tart Burner                                                                                                                                                                                                                                                                                                                                                                                                                                                                                                                                                                                                                                                                                                                                                                                                                                                                                                                                                                                                                             | A STATE DE LA PARTICIPACIÓN DE LA PARTICIPACIÓ | 8.00   |