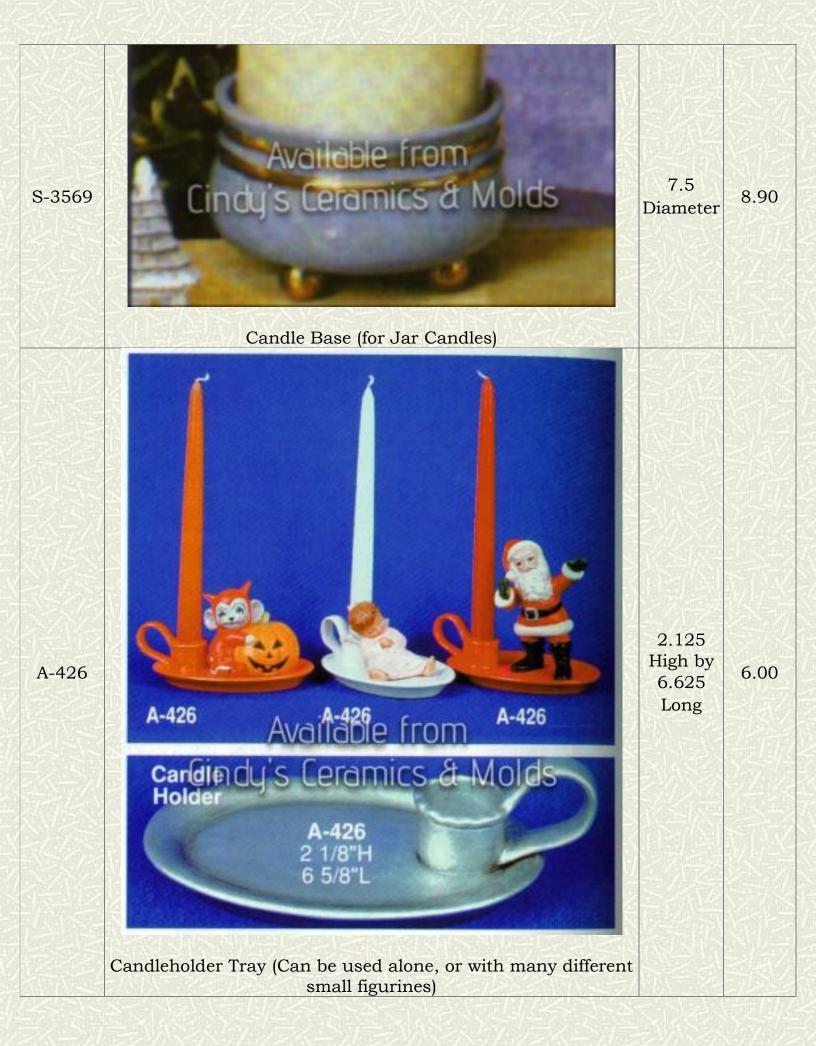

## Everyday Candleholders & Potpourri Burners

| Item<br>Number | Description                                                                                                                                                                                                                                                                                                                                                                                                                                                                                                                                                                                                                                                                                                                                                                                                                                                                                                                                                                                                                                            | Size<br>(Inches)                                                                                                                                                                                                                                                                                                                                                                                                                                                                                                                                                                                                                                                                                                                                                                                                                                                                                                                                                                                                                                                                                                                                                                                                                                                                                                                                                                                                                                                                                                                                                                                                                                                                                                                                                                                                                                                                                                                                                                                                                                                                                                               | Bisque |
|----------------|--------------------------------------------------------------------------------------------------------------------------------------------------------------------------------------------------------------------------------------------------------------------------------------------------------------------------------------------------------------------------------------------------------------------------------------------------------------------------------------------------------------------------------------------------------------------------------------------------------------------------------------------------------------------------------------------------------------------------------------------------------------------------------------------------------------------------------------------------------------------------------------------------------------------------------------------------------------------------------------------------------------------------------------------------------|--------------------------------------------------------------------------------------------------------------------------------------------------------------------------------------------------------------------------------------------------------------------------------------------------------------------------------------------------------------------------------------------------------------------------------------------------------------------------------------------------------------------------------------------------------------------------------------------------------------------------------------------------------------------------------------------------------------------------------------------------------------------------------------------------------------------------------------------------------------------------------------------------------------------------------------------------------------------------------------------------------------------------------------------------------------------------------------------------------------------------------------------------------------------------------------------------------------------------------------------------------------------------------------------------------------------------------------------------------------------------------------------------------------------------------------------------------------------------------------------------------------------------------------------------------------------------------------------------------------------------------------------------------------------------------------------------------------------------------------------------------------------------------------------------------------------------------------------------------------------------------------------------------------------------------------------------------------------------------------------------------------------------------------------------------------------------------------------------------------------------------|--------|
| JM-661         | Aveileble from<br>Cincly's Lerennies & Molds<br>661                                                                                                                                                                                                                                                                                                                                                                                                                                                                                                                                                                                                                                                                                                                                                                                                                                                                                                                                                                                                    | 5<br>Diameter                                                                                                                                                                                                                                                                                                                                                                                                                                                                                                                                                                                                                                                                                                                                                                                                                                                                                                                                                                                                                                                                                                                                                                                                                                                                                                                                                                                                                                                                                                                                                                                                                                                                                                                                                                                                                                                                                                                                                                                                                                                                                                                  | 9.00   |
| Cin-1028       | Plain Potpourri Burner   Image: Plain Potpourri Burner | 6.75<br>Tall                                                                                                                                                                                                                                                                                                                                                                                                                                                                                                                                                                                                                                                                                                                                                                                                                                                                                                                                                                                                                                                                                                                                                                                                                                                                                                                                                                                                                                                                                                                                                                                                                                                                                                                                                                                                                                                                                                                                                                                                                                                                                                                   | 8.00   |
| CH-12          | Plain Oil/ Wax Tart Burner                                                                                                                                                                                                                                                                                                                                                                                                                                                                                                                                                                                                                                                                                                                                                                                                                                                                                                                                                                                                                             | A STATE DE LA PARTICIPACIÓN DE LA PARTICIPACIÓ | 8.00   |