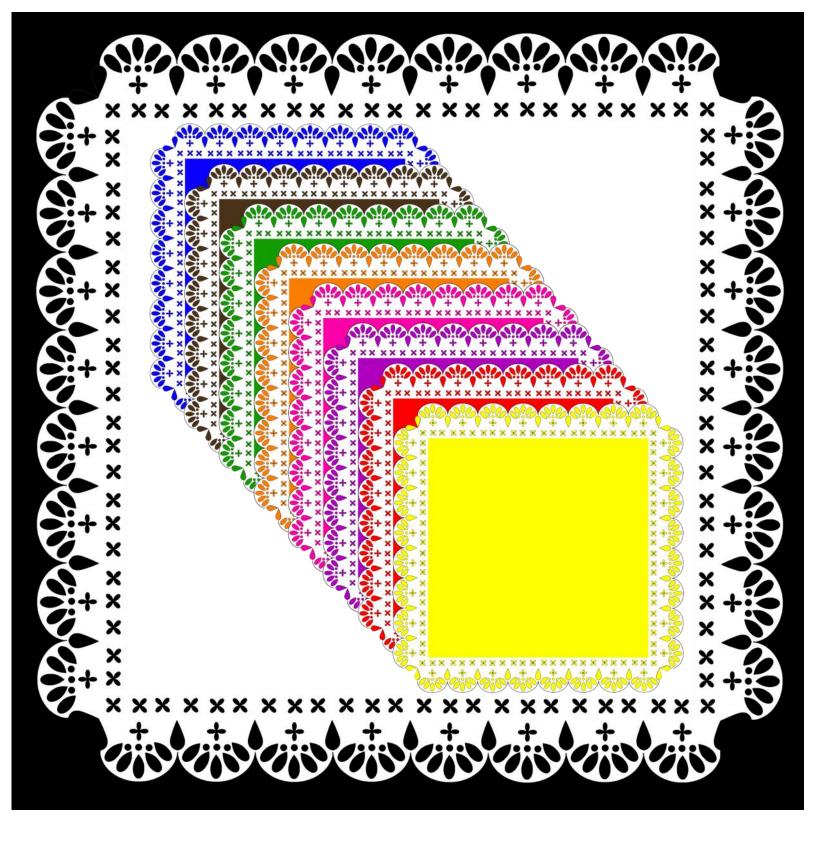

such as on printed letters or forms to parents or colleagues
- To create gifts for school employees or classroom volunteers (credit must be given for this purpose)

Credit is appreciated, but not required (except as stated above):



Clip Art provided by <u>ThematicTeacher.com</u> or use the included Clip Art Credit button.

If you have any questions, contact me at sflynn@thematicteacher.com

Sample images have been compressed.

Thank you for checking out
this clip art collection! The
graphics are 300 dpi with
they can be resized and re
Sandie Flynn



### 9 Eyelet Borders

7.5 inches long, .5 inches tall ~ 300 DPI

Resizable—Reversible—Can be flipped



# Solid Color Rectangular Frames 9 Frames—7.5X6 inches —300 DPI



Transparent Center Rectangular Frames
9 Frames—7.5X6 inches —300 DPI



## Solid Color Square Frames 9 Frames—7.5X7.5 inches —300 DPI



# Transparent Center Square Frames 9 Frames—7.5X7.5 inches —300 DPI



### Actual Size

All images can be enlarged or reduced.

All Sample images have been compressed.