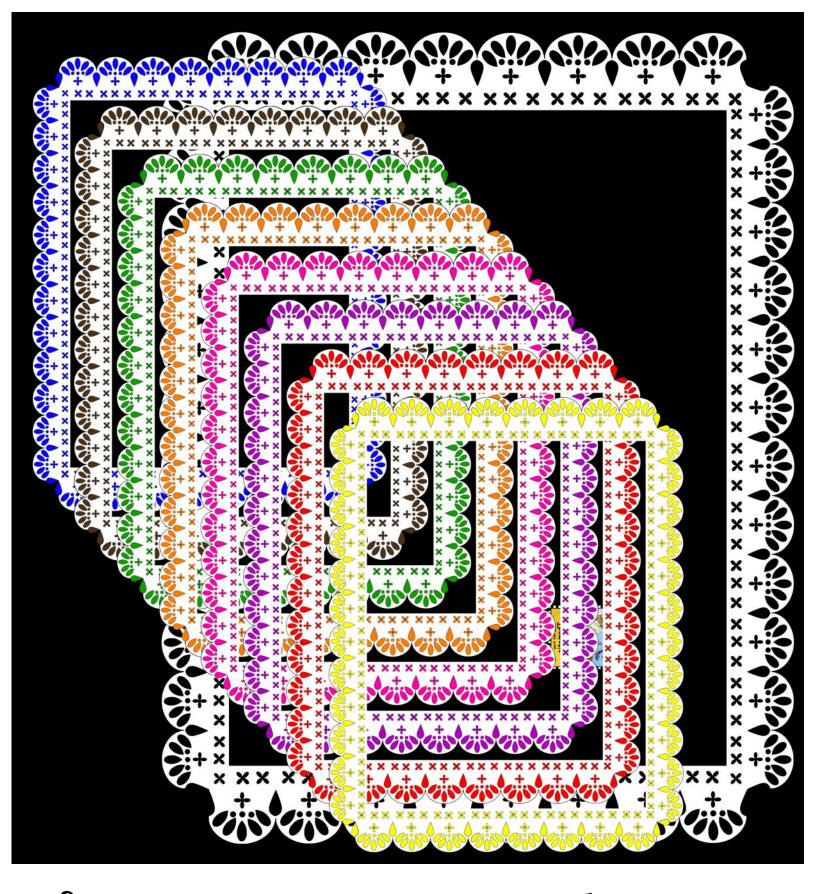

# Solid Color Rectangular Frames 9 Frames—7.5X6 inches —300 DPI

Transparent Center Rectangular Frames
9 Frames—7.5X6 inches —300 DPI