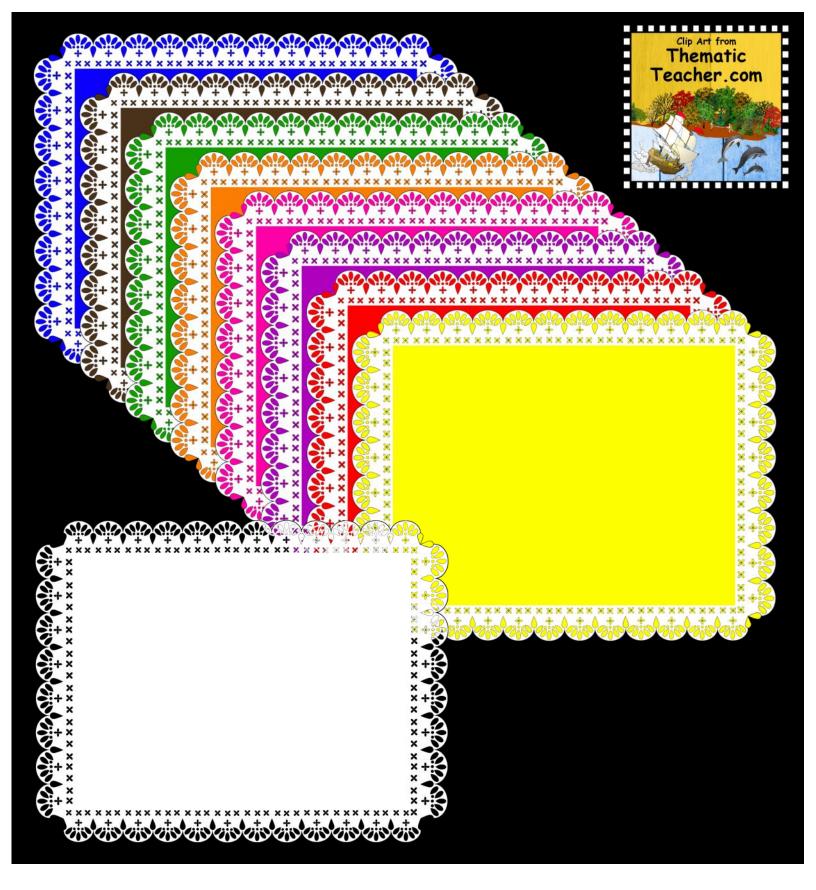

# Solid Color Rectangular Frames 9 Frames—7.5X6 inches —300 DPI

Transparent Center Rectangular Frames
9 Frames—7.5X6 inches —300 DPI