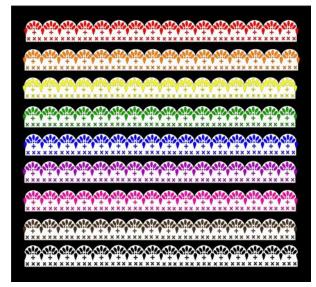

### 9 Eyelet Borders

7.5 inches long, .5 inches tall ~ 300 DPI

Resizable—Reversible—Can be flipped