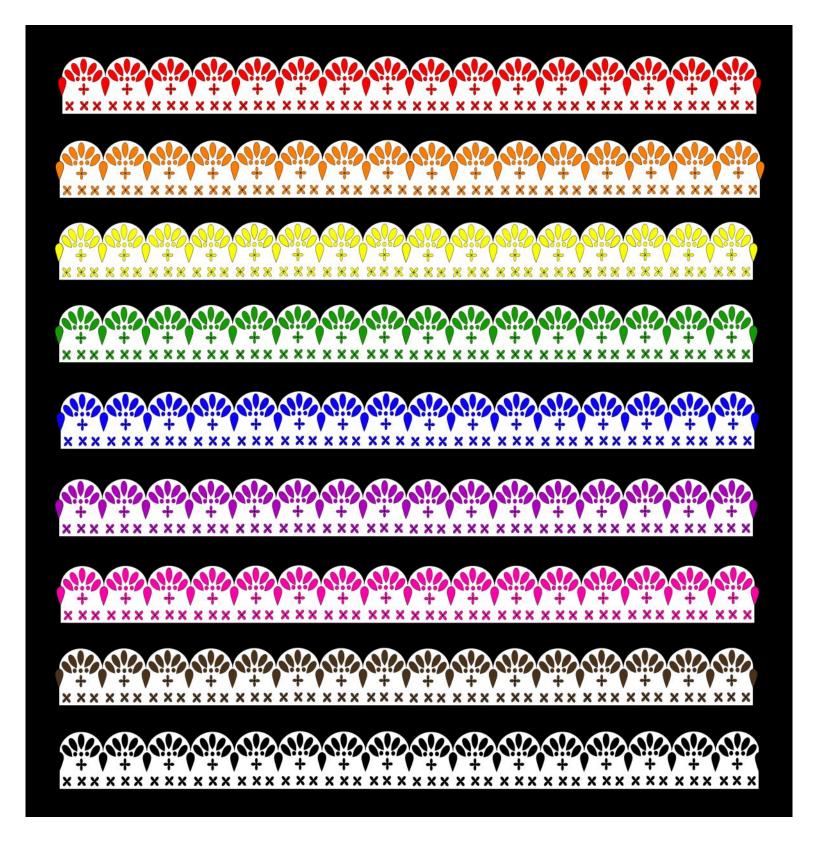

### 9 Eyelet Borders

7.5 inches long, .5 inches tall ~ 300 DPI

Resizable—Reversible—Can be flipped