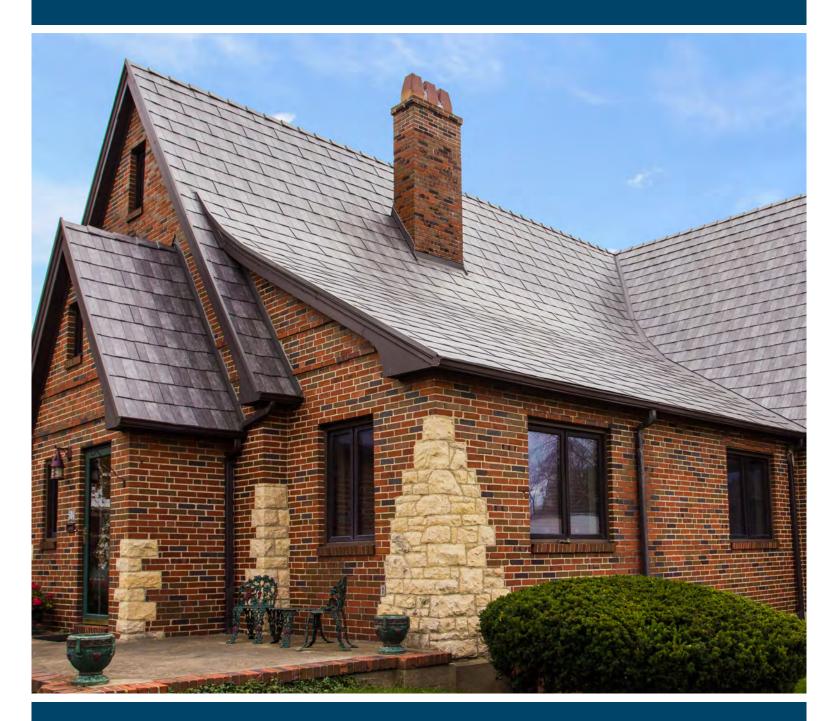

# CENTURA STEEL SHINGLE

GreenAmericanHome.com

Centura Steel Shingle's unique paint system, colors, and design will preserve, protect, and add to the beauty of any home for a lifetime.

#### THE SYSTEM

Centura Steel Shingles are part of a complete roofing system. Your roof will be installed using matching factoryformed accessories. Each home and roof is unique. We have drip edges, gable trim, valley pans, wall flashings, hip and ridge caps, not to mention methods for handling protrusions like skylights, chimneys, vents, and pipes. The Centura roofing panels interlock on all sides and the fasteners are completely concealed. The roof system is installed from the bottom of the roof upward and is designed to have the look of dimensional shingles or slate.