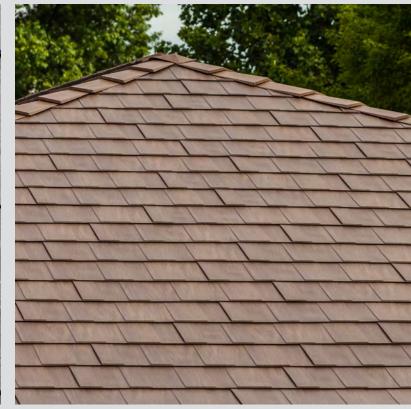

# CENTURA STEEL SHINGLE

GreenAmericanHome.com

Centura Steel Shingle's unique paint system, colors, and design will preserve, protect, and add to the beauty of any home for a lifetime.

#### THE SYSTEM

Centura Steel Shingles are part of a complete roofing system. Your roof will be installed using matching factoryformed accessories. Each home and roof is unique. We have drip edges, gable trim, valley pans, wall flashings, hip and ridge caps, not to mention methods for handling protrusions like skylights, chimneys, vents, and pipes. The Centura roofing panels interlock on all sides and the fasteners are completely concealed. The roof system is installed from the bottom of the roof upward and is designed to have the look of dimensional shingles or slate.