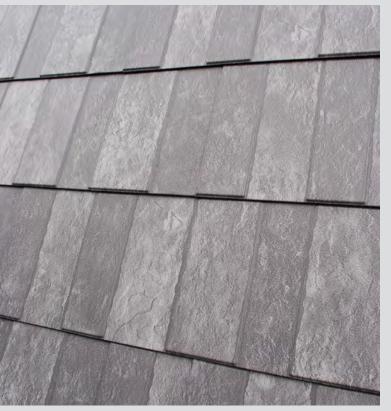

our-way interlock.

Panel Exposure: 39" x 12"

Panels Per Square: 30.77

Weight Per Square: 76 lbs.

Test Data: UL 1897, 489, and 790

Product Material: ASTM A653 G90 Galvanized 29 Gauge,

Kynar 500<sup>®</sup>/Hylar 5000<sup>®</sup> Finish

## **STANDARD COLORS**

















# **HIGH-DEF DESIGNER COLORS**















\*Actual color may differ. Ask your independent dealer for true color samples.

# GREEN AMERICAN HOME

#### FOR MORE INFORMATION

GreenAmericanHome.com info@greenamericanhome.com 888-705-5656

#### A Division of Isaiah Industries CEN-20 I Centura is a Trademark of U.S. Steel

# CENTURA STEEL SHINGLE



GreenAmericanHome.com







Centura Steel Shingle's unique paint system, colors, and design will preserve, protect, and add to the beauty of any home for a lifetime.





### THE PROBLEM

Your home's roof is its first line of defense against the elements. And, let's face it, no matter where you live, your roof is subject to a lot of extremes. Hot and cold temperatures, rain, high winds, damaging sunlight, ice, and snow – these things all work together to wreak havoc on most roofing materials. It's because of these things that most homeowners find themselves having to re-roof years sooner than they expected.

#### THE SOLUTION

The one roofing material that has survived the test of time is steel. You can go into virtually any community and find steel roofs that have been serving their intended purpose since the late 1800s and early 1900s.

With Centura Steel Shingle, Green American Home has combined the lasting strength and durability of steel roofing wi