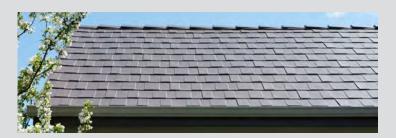

# CENTURA STEEL SHINGLE

GreenAmericanHome.com

Centura Steel Shingle's unique paint system, colors, and design will preserve, protect, and add to the beauty of any home for a lifetime.

#### THE SYSTEM

Centura Steel Shingles are part of a complete roofing system. Your roof will be installed using matching factoryformed accessories. Each home and roof is unique. We have drip edges, gable trim, valley pans, wall flashings, hip and ridge caps, not to mention methods for handling protrusions like skylights, chimneys, vents, and pipes. The Centura roofing panels interlock on all sides and the fasteners are completely concealed. The roof system is installed from the bottom of the roof upward and is designed to have the look of dimensional shingles or slate.