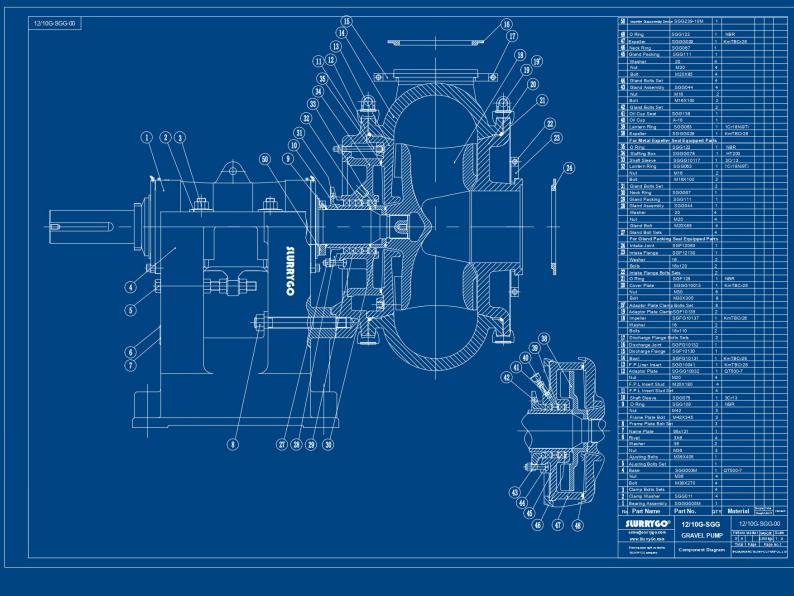

# **COMPONENT DIAGRAM**

P=shaft power kw Q=flow capacity s/l H=head m S.G=slurry gravity η the efficiency of Q/H

All the spare parts list and position .
For the wearing parts/impeller/liners with various ultra chrome or elastomers materials.
Contact us back for the requested pump model component diagram.