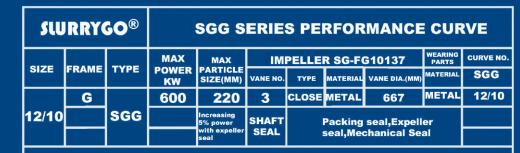

### **TECHNICAL SPECIFICATION**

• Discharge size: 4"-20"

• Flow capacity to 5600m<sup>3</sup>/h

• Head to 78m

Wearing parts: high-chrome

 Sealing type: gland packing seal, centrifugal seal

· Bearing assembly: grease luburication

# **INSTRUCTION**

- Size:12 Intake inch10 Discharge inch
- Frame G:
   Base plate and bearing assembly type.For some size pump,have more than one option with different shaft power support but performance curve no change.
- Impeller: Various impeller with different vanes, closed or open to suit different flow/head requirement.
- To caculate the shaft power for centrifugal seal with expeller, it adds 5% power.
- Shaft Power Caculation

P=shaft power kw Q=flow capacity s/l H=head m S.G=slurry gravity η the efficiency of Q/H

All the spare parts list and position .
For the wearing parts/impeller/liners with various ultra chrome or elastomers materials.
Contact us back for the requested pump model component diagram.