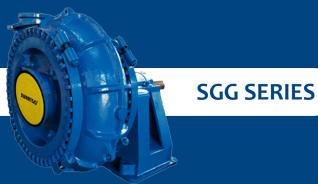

# **SGG GRAVEL PUMP**

## **GRAVEL PUMP SGG STRUCTURE**

Multi-options of sealing and bearing assembly for one model Gravel pump. Bowl,Impeller,Throatbush,Frame Plate Liner are made by ultra chrome alloy.