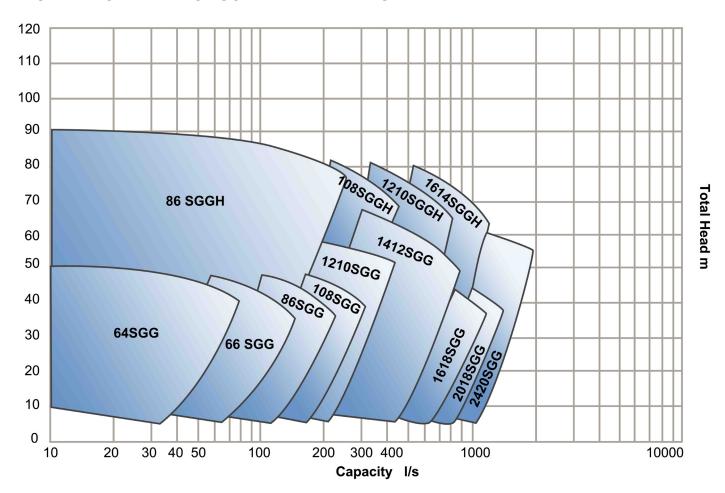

### QUICK SELECTION CHART OF SGH METAL LINED PUMP

### **SGH SERIES MODELS**

- 6/4D-SGG
- 10/8F/S-SGG
- 18/16TU-SGG

- 6/6D-SGG
- 12/10G-SGG
- 20/18TU-SGG
- 8/6E-SGGH10/8S-SGGH
- 16/14TU-SGGH

- 8/6E-SGG
- 14/12G-SGG
- 24/20-SGG
- 12/10G-SGGH