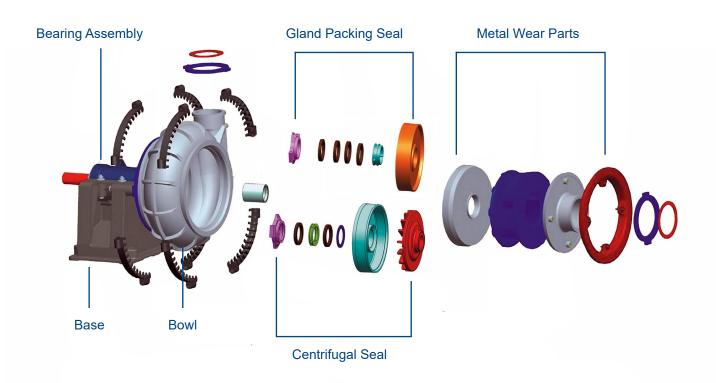

P=shaft power kw Q=flow capacity s/l H=head m S.G=slurry gravity η the efficiency of Q/H

All the spare parts list and position .
For the wearing parts/impeller/liners with various ultra chrome or elastomers materials.
Contact us back for the requested pump model component diagram.

# **COMPONENT DIAGRAM**