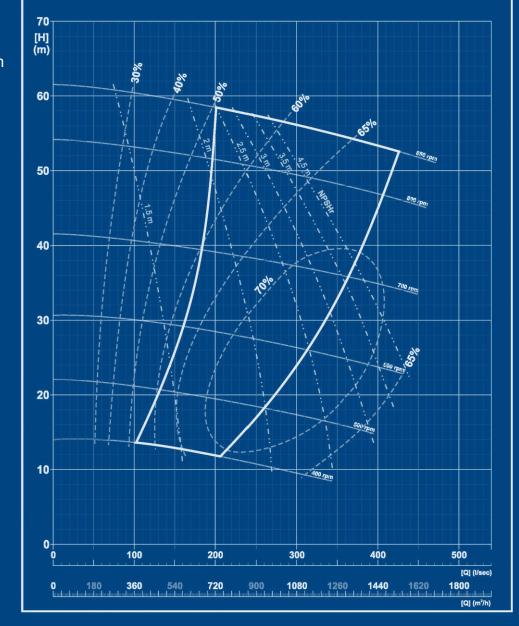

# PERFORMANCE CURVE

# **INSTRUCTION**

- Size:12 Intake inch10 Discharge inch
- Frame G:
   Base plate and bearing assembly type.For some size pump,have more than one option with different shaft power support but performance curve no change.
- Impeller: Various impeller with different vanes, closed or open to suit different flow/head requirement.
- To caculate the shaft power for centrifugal seal with expeller, it adds 5% power.
- Shaft Power Caculation

P=shaft power kw Q=flow capacity s/l H=head m S.G=slurry gravity η the efficiency of Q/H

All the spare parts list and position .
For the wearing parts/impeller/liners with various ultra chrome or elastomers materials.
Contact us back for the requested pump model component diagram.