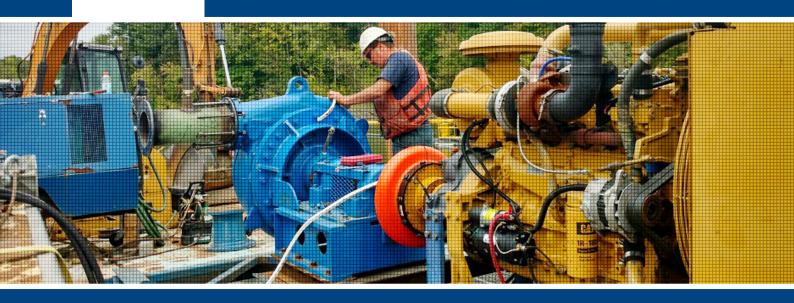

# **SGG GRAVEL PUMP**

### **COST-EFFECTIVE GRAVEL PUMP SGG**

SGG gravel pumps are designed for continuously pumping of high abrasive slurries with big particles, gravels and sand pumping work.

### **BENEFITS**

- Metal lined
- Robust design with low NPSH require ensure long life under severe duties.
- General gland packing seal/centrifugal seal are easy to maintenance.
- Compare with other models,SGG more suitable for sand dredging.