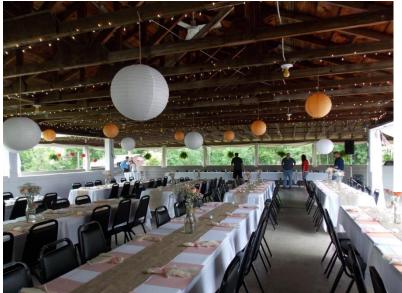

## **Outside Covered Pavilion**

- Seating for 200+
- Full Bar
- Covered Space for Bands/DJ and Dancing