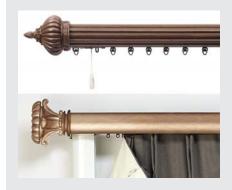

# PORTFOLIO

1", 1<sup>1</sup>/<sub>4</sub>", 1<sup>3</sup>/<sub>8</sub>", 2", 2<sup>1</sup>/<sub>4</sub>"

## TRAVERSE SYSTEMS

ships in 10-15 business days Corded Systems EasyPull<sup>™</sup> Heavy-Duty EasyPull<sup>™</sup> Light-Duty Heavy-Duty Ball Bearing pinch pleat and Ripplefold® style BTX® and Somfy® Motors Motorized Systems pinch pleat and Ripplefold® style