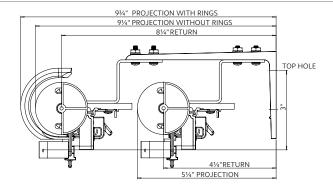

# **Bracket Spacing & Mount Options**

Place bracket at each end, place next bracket a maximum of 24" from first, then place remaining brackets at 48" intervals over the remainder of the track. Spacing may need to be shortened for heavier draperies. All mounting options are compatible with our AMP™ Motorization.