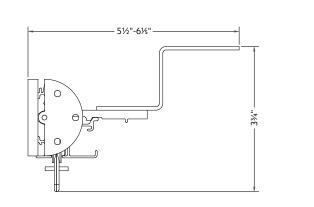

# **Double Wall Mount using parts:**

To achieve this look, order Estate rod, ceiling mounted. 94130xxx brackets are included with the rod. Then order one, item 94125xxx double bracket and two, item 1796061 ceiling mount brackets multiplied by the quantity needed based on the bracket spacing drawing on page 50.

#### 2" Double Wall Mount