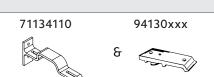

# **Double Wall Mount using parts:**

To achieve this look, order Estate rod ceiling mounted. 94130xxx brackets are included with the rod. Then order one, item 71134110 double bracket in the quantity needed based on the bracket spacing drawing on page 50.