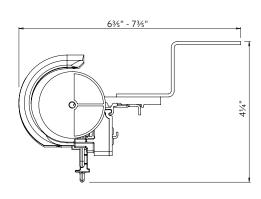

# Ceiling Mount using parts:

To achieve this look, order Estate rod, ceiling mounted. 94130xxx brackets are included with the rod. Then order item 1796061 ceiling mount bracket in the quantity needed based on the bracket spacing drawing on page 50.

94130xxx

1796061

2" Ceiling Mount -Rounded Fascia

2" Ceiling Mount - Square Fascia (Chroma & Varia)