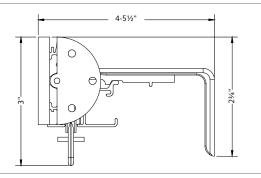

#### 2" Wall Mount - Rounded Fascia

# **Bracket Spacing & Mount Options**

Place bracket at each end, place next bracket a maximum of 24" from first, then place remaining brackets at 48" intervals over the remainder of the track. Spacing may need to be shortened for heavier draperies. All mounting options are compatible with our AMP™ Motorization.