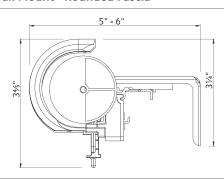

|

#### 83601 Track Colors



# 93601 Track Colors



# **Estate Rounded Fascia Finish Options**

**Buckingham Finishes** 



# **Estate Square Fascia Finish Options**



Hint Spotted Pure Gold Pure Silver Strand White

# **Bracket Spacing & Mount Options**

Place bracket at each end, place next bracket a maximum of 24" from first, then place remaining brackets at 48" intervals over the remainder of the track. Spacing may need to be shortened for heavier draperies. All mounting options are compatible with our AMP™ Motorization.



# Wall Mount using parts:

To achieve this look, order Estate rod, wall mount and all components will be included.

94129061 Zinc

1856973 Satin Nickel 1856978

1857324

Black

**Brushed Bronze** 



or



or



or



#### 2" Wall Mount - Rounded Fascia



### 2" Wall Mount - Square Fascia (Chroma & Varia)



# Ceiling Mount using parts:

To achieve this look, order Estate rod, ceiling mounted. 94130xxx brackets are included with the rod. Then order item 1796061 ceiling mount bracket in the quantity needed based on the bracket spacing drawing on page 50.

94130xxx



1796061



2" Ceiling Mount -Rounded Fascia

2" Ceiling Mount - Square Fascia (Chroma & Varia)





# **Double Wall Mount using parts:**

To achieve this look, order Estate rod, ceiling mounted. 94130xxx brackets are included with the rod. Then order one, item 94125xxx double bracket and two, item 1796061 ceiling mount brackets multiplied by the quantity needed based on the bracket spacing drawing on page 50.



#### 2" Double Wall Mount



# **Double Wall Mount using parts:**