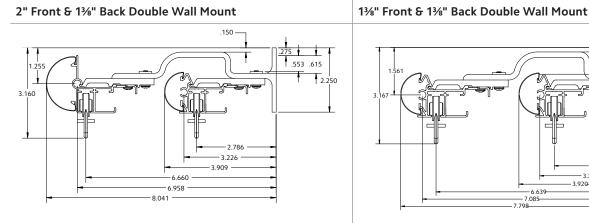

x double bracket and two, item 1796061 ceiling mount brackets multiplied by the quantity needed based on the bracket spacing drawing on page 50.



#### 2" Double Wall Mount



# **Double Wall Mount using parts:**

To achieve this look, order Estate rod, ceiling mounted. 94130xxx brackets are included with the rod. Then order one, item 94125xxx double bracket and two, item 1796061 ceiling mount brackets multiplied by the quantity needed based on the bracket spacing drawing on page 50.



#### 2" Front & 13/8" Back Double Wall Mount



# **Double Wall Mount using parts:**

To achieve this look, order Estate rod ceiling mounted. 94130xxx brackets are included with the rod. Then order one, item 71134110 double bracket in the quantity needed based on the bracket spacing drawing on page 50.







# **Track Components**

| m