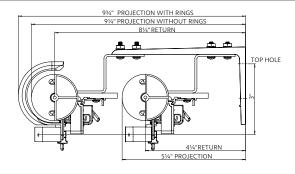

# **Bracket Spacing & Mount Options**

Place bracket at each end, place next bracket a maximum of 24" from first, then place remaining brackets at 48" intervals over the remainder of the track. Spacing may need to be shortened for heavier draperies. All mounting options are compatible with our AMP™ Motorization.