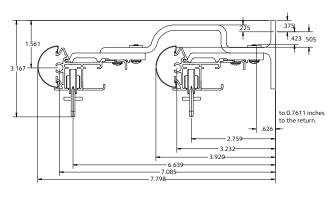

# **Double Wall Mount using parts:**

To achieve this look, order Estate rod, ceiling mounted. 94130xxx brackets are included with the rod. Then order one, item 94125xxx double bracket and two, item 1796061 ceiling mount brackets multiplied by the quantity needed based on the bracket spacing drawing on page 50.

#### 2" Double Wall Mount