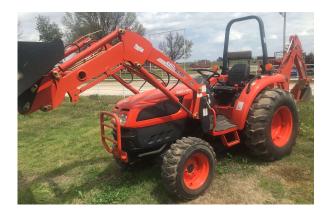

It's that time of year again for the Spring Consignment Auction. We are expecting 30-50 tractors along with lots of hay, construction & cattle equipment as well as trucks, trailers and tillage. We will start accepting items that are farm & ranch related starting Monday, April 19<sup>th</sup> thru Friday, April 23<sup>rd</sup> from 8 am to 5 pm. This will be the only flyer that will be mailed out. For more information and pictures, be sure and visit our website at WWW.JANDHEQUIPMENT.NET or give us a call.